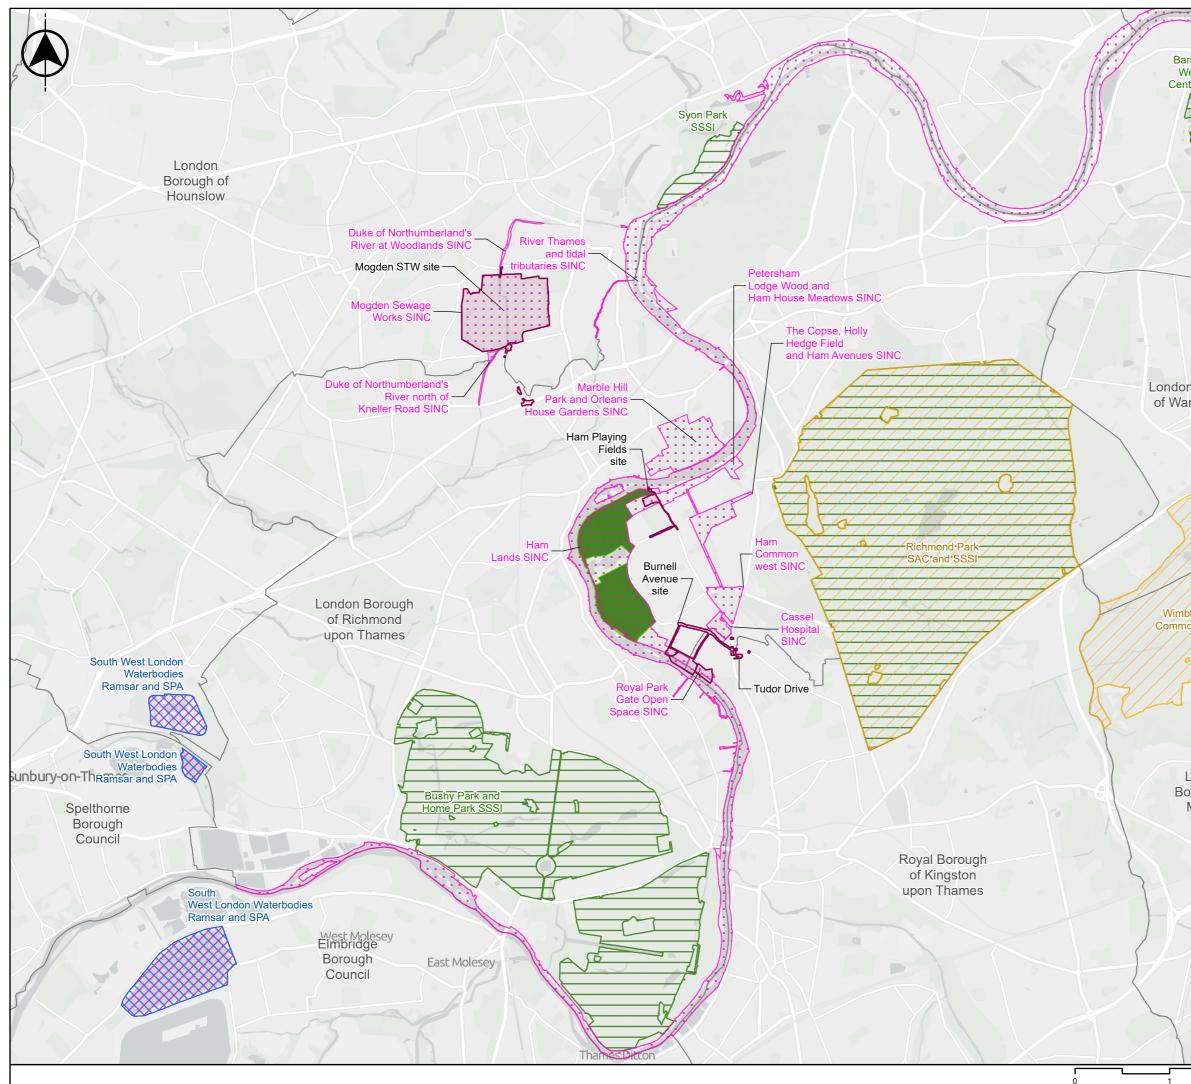

| London Borough of<br>Hammersmith | Do not scale                                                                                                                                                                                                                                     |
|----------------------------------|--------------------------------------------------------------------------------------------------------------------------------------------------------------------------------------------------------------------------------------------------|
| and Fulham                       | Location Map Scale: 1:1,000,000                                                                                                                                                                                                                  |
| arn Elms                         | ombe                                                                                                                                                                                                                                             |
| Vetland                          |                                                                                                                                                                                                                                                  |
|                                  | Slough London                                                                                                                                                                                                                                    |
|                                  |                                                                                                                                                                                                                                                  |
|                                  |                                                                                                                                                                                                                                                  |
|                                  | cknell                                                                                                                                                                                                                                           |
|                                  |                                                                                                                                                                                                                                                  |
|                                  | Woking                                                                                                                                                                                                                                           |
|                                  | orough                                                                                                                                                                                                                                           |
|                                  | Legend                                                                                                                                                                                                                                           |
|                                  | Above ground site                                                                                                                                                                                                                                |
| 2                                | Special Protection Area (SPA)                                                                                                                                                                                                                    |
|                                  | Ramsar Site                                                                                                                                                                                                                                      |
|                                  | Special Area of Conservation (SAC)                                                                                                                                                                                                               |
|                                  | Site of Special Scientific Interest (SSSI)                                                                                                                                                                                                       |
|                                  | Site of Importance for Nature Conservation                                                                                                                                                                                                       |
|                                  | (SINC)                                                                                                                                                                                                                                           |
|                                  | Local authority district boundary                                                                                                                                                                                                                |
| Dente                            |                                                                                                                                                                                                                                                  |
| on Borough<br>andsworth          |                                                                                                                                                                                                                                                  |
| andsworth                        |                                                                                                                                                                                                                                                  |
|                                  |                                                                                                                                                                                                                                                  |
|                                  |                                                                                                                                                                                                                                                  |
|                                  |                                                                                                                                                                                                                                                  |
|                                  |                                                                                                                                                                                                                                                  |
|                                  |                                                                                                                                                                                                                                                  |
|                                  |                                                                                                                                                                                                                                                  |
|                                  |                                                                                                                                                                                                                                                  |
| 1 atta                           |                                                                                                                                                                                                                                                  |
| MA                               |                                                                                                                                                                                                                                                  |
|                                  |                                                                                                                                                                                                                                                  |
|                                  |                                                                                                                                                                                                                                                  |
| bledon<br>non SAC                | Notes                                                                                                                                                                                                                                            |
|                                  | The features presented are those which are listed within Table 13.7 in Chapter<br>13 Air Quality as these are areas where the air quality objectives have the                                                                                    |
|                                  | potential to be exceeded.                                                                                                                                                                                                                        |
| LSVA                             | Copyright                                                                                                                                                                                                                                        |
|                                  | © Natural England copyright. Contains Ordnance Survey data © Crown copyright and<br>database right 2025. Contains public sector information licensed under the Open                                                                              |
|                                  | Government Licence v3.0. Contains Greater London Authority data.Contains OS data<br>© Crown Copyright and database right 2025                                                                                                                    |
|                                  | Contains data from OS Zoomstack, Sources: Esri, Tom Tom, Garmin, FAO, NOAA,<br>USGS, (c) OpenStreetMap contributors, and the GIS User Community, Sources: Esri,<br>TomTom, Garmin, (c) OpenStreetMap contributors, and the GIS User Community    |
|                                  | Current Revision Information                                                                                                                                                                                                                     |
|                                  | The draft Order limits and/or above ground sites illustrated on this plan<br>includes those areas in which land, or rights over or under land, are<br>articipated at this data to actavitially be previned tomesarily or prepapative.            |
| London                           | anticipated at this stage to potentially be required temporarily or permanently<br>for the TDRA Project.                                                                                                                                         |
| orough of<br>Merton              |                                                                                                                                                                                                                                                  |
| Werton                           |                                                                                                                                                                                                                                                  |
|                                  | C01         A         Authorised and accepted for consultation         JC         MH         PG         05/06/2025           Rev         Status         Suitability Description         Authorised         Checked         Reviewed         Date |
| Le                               | Client                                                                                                                                                                                                                                           |
|                                  | Thames                                                                                                                                                                                                                                           |
|                                  | Water                                                                                                                                                                                                                                            |
|                                  |                                                                                                                                                                                                                                                  |
|                                  | APFP References: Security Reference:<br>N/A Public                                                                                                                                                                                               |
|                                  | Site Name:                                                                                                                                                                                                                                       |
|                                  | N/A                                                                                                                                                                                                                                              |
|                                  | Project<br>Teddington Direct River Abstraction                                                                                                                                                                                                   |
|                                  | Title                                                                                                                                                                                                                                            |
|                                  | AIR QUALITY                                                                                                                                                                                                                                      |
|                                  | FIGURE 13.1 – AIR QUALITY ECOLOGICAL<br>RECEPTORS                                                                                                                                                                                                |
|                                  | RECEPTORS Scale at A3 Sheet Size: Status                                                                                                                                                                                                         |
|                                  | 1:40,000 A3 A                                                                                                                                                                                                                                    |
| Kilometres                       | Drawing Number<br>J698-JMM-C03X-TEDD-MP-EN-100012                                                                                                                                                                                                |
| ۲.                               | © Thomas Water Litilities Ltd 2025                                                                                                                                                                                                               |

© Thames Water Uti