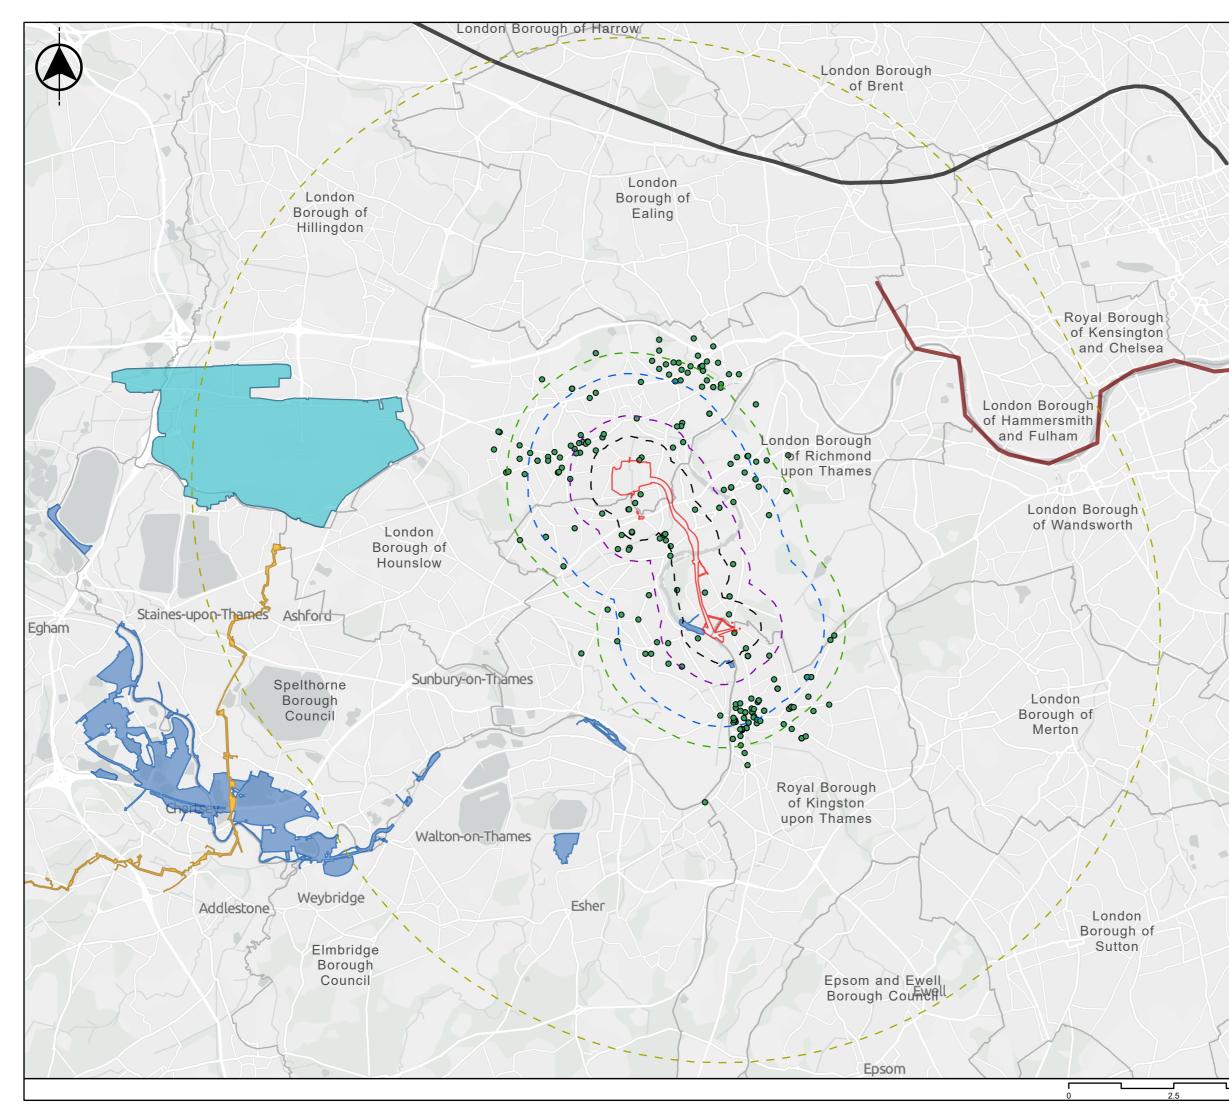

|                          | Do not scale                                                                                                                                                                                                                                     |                         |                   |
|--------------------------|--------------------------------------------------------------------------------------------------------------------------------------------------------------------------------------------------------------------------------------------------|-------------------------|-------------------|
|                          |                                                                                                                                                                                                                                                  |                         |                   |
|                          | Location Map Scale: 1:1,500,000                                                                                                                                                                                                                  |                         |                   |
|                          |                                                                                                                                                                                                                                                  |                         |                   |
|                          | High                                                                                                                                                                                                                                             |                         |                   |
|                          | Wycombe                                                                                                                                                                                                                                          |                         | ~~`}              |
|                          | Slough                                                                                                                                                                                                                                           | London                  | 24                |
| NZ-S                     | Iding                                                                                                                                                                                                                                            |                         | 1                 |
|                          |                                                                                                                                                                                                                                                  |                         |                   |
|                          | Waling                                                                                                                                                                                                                                           |                         | $-1$ $\downarrow$ |
|                          | Woking                                                                                                                                                                                                                                           |                         |                   |
| EL TO THE                | ike                                                                                                                                                                                                                                              |                         |                   |
|                          |                                                                                                                                                                                                                                                  |                         |                   |
| London                   |                                                                                                                                                                                                                                                  |                         |                   |
| London                   | Draft Order limits                                                                                                                                                                                                                               |                         |                   |
| - City of W              | C Zone of influence - 500m                                                                                                                                                                                                                       |                         |                   |
| CILY OF W                | Zone of influence - 1km                                                                                                                                                                                                                          |                         |                   |
|                          | Zone of influence - 2km                                                                                                                                                                                                                          |                         |                   |
| ++                       | C Zone of influence - 2.5km                                                                                                                                                                                                                      |                         |                   |
|                          | Zone of influence - 10km                                                                                                                                                                                                                         |                         |                   |
| $\mathcal{T}$            | <ul> <li>Long list development (approximate location)</li> </ul>                                                                                                                                                                                 |                         |                   |
|                          | Additional long list development                                                                                                                                                                                                                 |                         |                   |
|                          | High Speed Two Rail                                                                                                                                                                                                                              |                         |                   |
|                          | Thames Tideway Tunnel                                                                                                                                                                                                                            |                         |                   |
| 8/ Y   (                 | Heathrow Airport                                                                                                                                                                                                                                 |                         |                   |
|                          | River Thames Scheme                                                                                                                                                                                                                              |                         |                   |
|                          | Southampton to London Pipeline                                                                                                                                                                                                                   |                         |                   |
|                          | Local authority district boundary                                                                                                                                                                                                                |                         |                   |
|                          |                                                                                                                                                                                                                                                  |                         |                   |
| $(   \Delta_{h})$        |                                                                                                                                                                                                                                                  |                         |                   |
|                          |                                                                                                                                                                                                                                                  |                         |                   |
|                          |                                                                                                                                                                                                                                                  |                         |                   |
|                          |                                                                                                                                                                                                                                                  |                         |                   |
| $\times$ $\frown$ $\lor$ |                                                                                                                                                                                                                                                  |                         |                   |
|                          |                                                                                                                                                                                                                                                  |                         |                   |
| $\int $                  |                                                                                                                                                                                                                                                  |                         |                   |
| $\langle   \rangle$      | Notes                                                                                                                                                                                                                                            |                         |                   |
|                          |                                                                                                                                                                                                                                                  |                         |                   |
|                          |                                                                                                                                                                                                                                                  |                         |                   |
|                          |                                                                                                                                                                                                                                                  |                         |                   |
|                          | Copyright                                                                                                                                                                                                                                        |                         |                   |
|                          | Contains public sector information licensed under the Open Government Licence v3.0.<br>Contains Royal Borough of Kingston upon Thames data. Contains London Borough of                                                                           |                         |                   |
| J- L                     | Richmond upon Thames data. Contains London Borough of Hounslow data. © High<br>Speed Two (HS2) Limited 2025. © The Thames Tideway, Tideway, 2025. © Heathrow<br>Expansion Project, Heathrow Airport Limited, 2018. © River Thames Scheme, Surrey |                         |                   |
|                          | County Council and Environment Agency, 2023. © Southampton to London Pipeline<br>Project, Esso, 2019                                                                                                                                             |                         |                   |
|                          | Contains OS data © Crown Copyright and database right 2025<br>Contains data from OS Zoomstack, Sources: Esri, TomTom, Garmin, FAO, NOAA,                                                                                                         |                         |                   |
|                          | USGS, © OpenStreetMap contributors, and the GIS User Community                                                                                                                                                                                   |                         |                   |
|                          | Current Revision Information The draft Order limits and/or above ground sites illustrated on this plan                                                                                                                                           |                         |                   |
|                          | includes those areas in which land, or rights over or under land, are<br>anticipated at this stage to potentially be required temporarily or permanently                                                                                         |                         |                   |
| $\times$                 | for the TDRA Project.                                                                                                                                                                                                                            |                         | ,                 |
|                          |                                                                                                                                                                                                                                                  |                         |                   |
|                          |                                                                                                                                                                                                                                                  |                         |                   |
| 111                      | C01 A Authorised and accepted for const                                                                                                                                                                                                          |                         |                   |
|                          | Rev Status Suitability Description                                                                                                                                                                                                               | Authorised Checked Revi | ewed Date         |
| 3                        | Client                                                                                                                                                                                                                                           |                         |                   |
|                          | Thames<br>Water                                                                                                                                                                                                                                  |                         |                   |
|                          |                                                                                                                                                                                                                                                  |                         |                   |
| 7                        | APFP References: Security Reference:                                                                                                                                                                                                             |                         |                   |
| 2                        | N/A Public Site Name:                                                                                                                                                                                                                            |                         |                   |
| 4                        | Site Name:<br>N/A                                                                                                                                                                                                                                |                         |                   |
| 4                        | Project                                                                                                                                                                                                                                          |                         |                   |
|                          | Teddington Direct River Abstraction                                                                                                                                                                                                              |                         |                   |
|                          | Title                                                                                                                                                                                                                                            |                         |                   |
|                          | CUMULATIVE EFFECTS                                                                                                                                                                                                                               |                         |                   |
|                          | FIGURE 19.1 – LONG LIST OF CUMULATIVE<br>DEVELOPMENTS                                                                                                                                                                                            |                         |                   |
|                          | Scale at A3 Sheet Size: Status                                                                                                                                                                                                                   |                         |                   |
|                          | 1:90,000                                                                                                                                                                                                                                         | A3                      | A                 |
| L Kilometres             | Drawing Number                                                                                                                                                                                                                                   | -EN-100031              | Rev<br>C01        |