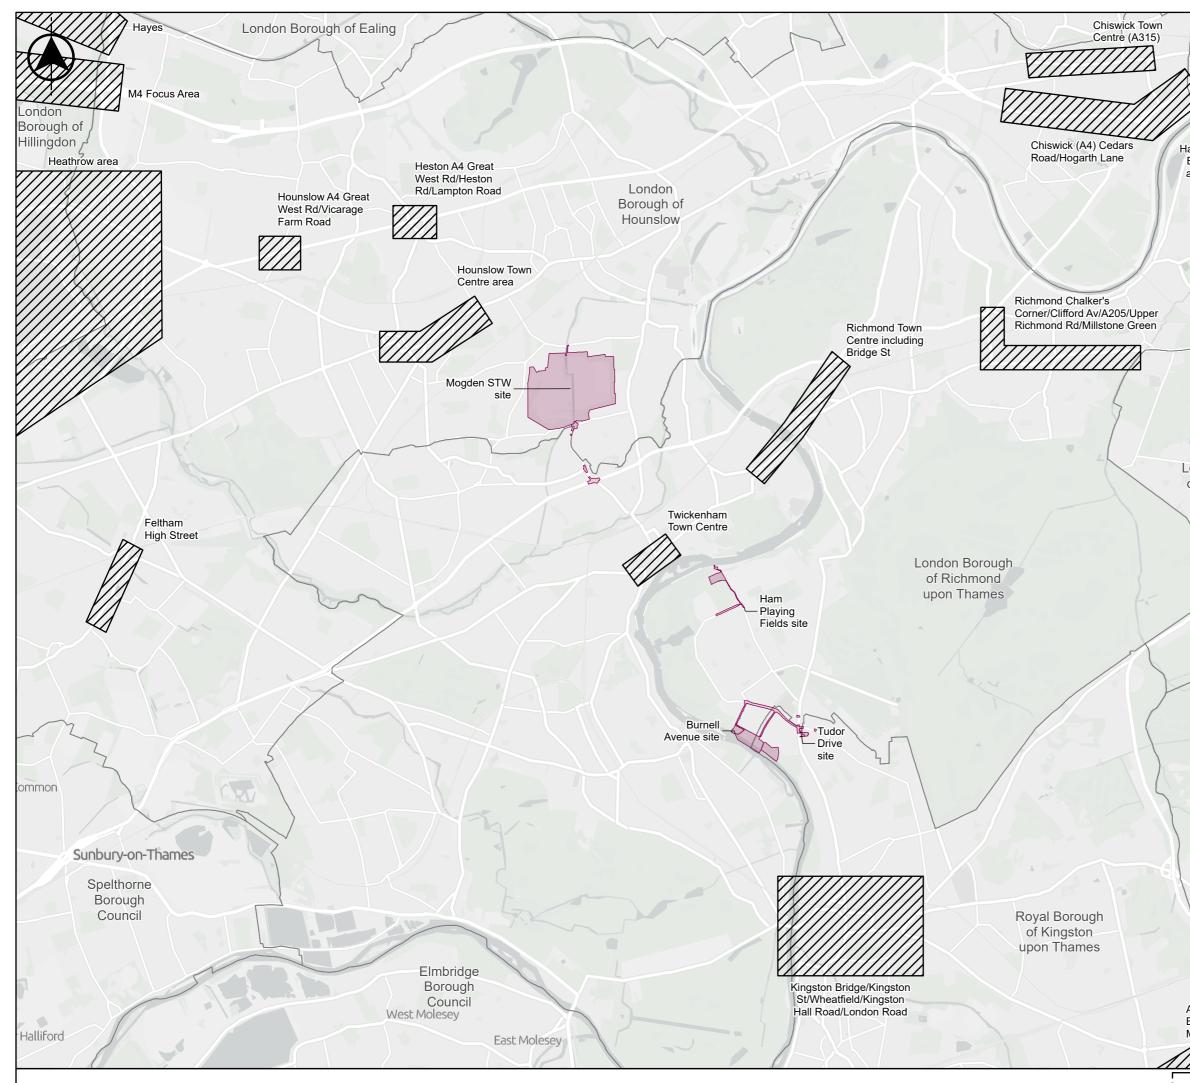

| l l                | Do not scale                                                                                                                                                                                                                                 |                                                                                                                                                    |                                                              |             |                       |              |        |                    |  |
|--------------------|----------------------------------------------------------------------------------------------------------------------------------------------------------------------------------------------------------------------------------------------|----------------------------------------------------------------------------------------------------------------------------------------------------|--------------------------------------------------------------|-------------|-----------------------|--------------|--------|--------------------|--|
| London Borough     |                                                                                                                                                                                                                                              |                                                                                                                                                    |                                                              |             |                       |              |        |                    |  |
| of Hammersmith     | Location Map Scale: 1:1,000,000                                                                                                                                                                                                              |                                                                                                                                                    |                                                              |             |                       |              |        |                    |  |
| and Fulham         | ombe                                                                                                                                                                                                                                         | 2                                                                                                                                                  |                                                              |             |                       |              | -      | ~                  |  |
| A A                | 2                                                                                                                                                                                                                                            |                                                                                                                                                    |                                                              |             |                       |              |        | $\sim$             |  |
| $\Delta / / /$     |                                                                                                                                                                                                                                              |                                                                                                                                                    |                                                              |             |                       |              |        | $( \rightarrow c$  |  |
|                    | Sel                                                                                                                                                                                                                                          | S                                                                                                                                                  | lough                                                        |             | Lo                    | nd           | on     |                    |  |
|                    | 110                                                                                                                                                                                                                                          |                                                                                                                                                    | No F                                                         |             |                       |              |        |                    |  |
| 111                | -                                                                                                                                                                                                                                            | Ľ                                                                                                                                                  |                                                              |             | ď.                    |              |        |                    |  |
| ammersmith         | cknel                                                                                                                                                                                                                                        | l                                                                                                                                                  |                                                              | _           | ړ لا                  |              |        |                    |  |
| Bridge Road        |                                                                                                                                                                                                                                              |                                                                                                                                                    |                                                              |             |                       |              |        |                    |  |
| il Casliellau      |                                                                                                                                                                                                                                              |                                                                                                                                                    | Woking                                                       |             |                       |              |        | 1.0                |  |
|                    | огоц                                                                                                                                                                                                                                         | gh                                                                                                                                                 | WOKING                                                       |             |                       |              |        |                    |  |
|                    | ~)                                                                                                                                                                                                                                           |                                                                                                                                                    |                                                              | Č.          | $\overline{\bigcirc}$ | $\sim$       | 4      |                    |  |
|                    | Lege                                                                                                                                                                                                                                         | no                                                                                                                                                 | ł                                                            |             |                       |              |        |                    |  |
|                    |                                                                                                                                                                                                                                              |                                                                                                                                                    | Above ground site                                            |             |                       |              |        |                    |  |
|                    | Air quality focus area                                                                                                                                                                                                                       |                                                                                                                                                    |                                                              |             |                       |              |        |                    |  |
|                    |                                                                                                                                                                                                                                              |                                                                                                                                                    | Local authority distr                                        | ict k       | bound                 | ary          |        |                    |  |
|                    |                                                                                                                                                                                                                                              |                                                                                                                                                    |                                                              |             |                       |              |        |                    |  |
|                    |                                                                                                                                                                                                                                              |                                                                                                                                                    |                                                              |             |                       |              |        |                    |  |
|                    |                                                                                                                                                                                                                                              |                                                                                                                                                    |                                                              |             |                       |              |        |                    |  |
|                    |                                                                                                                                                                                                                                              |                                                                                                                                                    |                                                              |             |                       |              |        |                    |  |
|                    | 1                                                                                                                                                                                                                                            |                                                                                                                                                    |                                                              |             |                       |              |        |                    |  |
|                    | 1                                                                                                                                                                                                                                            |                                                                                                                                                    |                                                              |             |                       |              |        |                    |  |
|                    | 1                                                                                                                                                                                                                                            |                                                                                                                                                    |                                                              |             |                       |              |        |                    |  |
|                    |                                                                                                                                                                                                                                              |                                                                                                                                                    |                                                              |             |                       |              |        |                    |  |
|                    |                                                                                                                                                                                                                                              |                                                                                                                                                    |                                                              |             |                       |              |        |                    |  |
|                    |                                                                                                                                                                                                                                              |                                                                                                                                                    |                                                              |             |                       |              |        |                    |  |
|                    |                                                                                                                                                                                                                                              |                                                                                                                                                    |                                                              |             |                       |              |        |                    |  |
|                    |                                                                                                                                                                                                                                              |                                                                                                                                                    |                                                              |             |                       |              |        |                    |  |
|                    |                                                                                                                                                                                                                                              |                                                                                                                                                    |                                                              |             |                       |              |        |                    |  |
| ondon Borough      |                                                                                                                                                                                                                                              |                                                                                                                                                    |                                                              |             |                       |              |        |                    |  |
| of Wandsworth      |                                                                                                                                                                                                                                              |                                                                                                                                                    |                                                              |             |                       |              |        |                    |  |
|                    |                                                                                                                                                                                                                                              |                                                                                                                                                    |                                                              |             |                       |              |        |                    |  |
|                    |                                                                                                                                                                                                                                              |                                                                                                                                                    |                                                              |             |                       |              |        |                    |  |
|                    |                                                                                                                                                                                                                                              |                                                                                                                                                    |                                                              |             |                       |              |        |                    |  |
|                    |                                                                                                                                                                                                                                              |                                                                                                                                                    |                                                              |             |                       |              |        |                    |  |
|                    |                                                                                                                                                                                                                                              |                                                                                                                                                    |                                                              |             |                       |              |        |                    |  |
|                    |                                                                                                                                                                                                                                              |                                                                                                                                                    |                                                              |             |                       |              |        |                    |  |
|                    |                                                                                                                                                                                                                                              |                                                                                                                                                    |                                                              |             |                       |              |        |                    |  |
|                    |                                                                                                                                                                                                                                              |                                                                                                                                                    |                                                              |             |                       |              |        |                    |  |
|                    |                                                                                                                                                                                                                                              |                                                                                                                                                    |                                                              |             |                       |              |        |                    |  |
|                    |                                                                                                                                                                                                                                              |                                                                                                                                                    |                                                              |             |                       |              |        |                    |  |
|                    | Note                                                                                                                                                                                                                                         | s                                                                                                                                                  |                                                              |             |                       |              |        |                    |  |
|                    |                                                                                                                                                                                                                                              |                                                                                                                                                    |                                                              |             |                       |              |        |                    |  |
|                    |                                                                                                                                                                                                                                              |                                                                                                                                                    |                                                              |             |                       |              |        |                    |  |
|                    |                                                                                                                                                                                                                                              |                                                                                                                                                    |                                                              |             |                       |              |        |                    |  |
|                    | Copyright                                                                                                                                                                                                                                    |                                                                                                                                                    |                                                              |             |                       |              |        |                    |  |
|                    | Contains public sector information licensed under the Open Government Licence v3.0.<br>Contains OS data © Crown Copyright and database right 2025                                                                                            |                                                                                                                                                    |                                                              |             |                       |              |        |                    |  |
| London             | Contains data from OS Zoomstack, Sources: Esri, TomTom, Garmin, FAO, NOAA,<br>USGS, (c) OpenStreetMap contributors, and the GIS User Community, Sources: Esri,<br>TomTom, Garmin, (c) OpenStreetMap contributors, and the GIS User Community |                                                                                                                                                    |                                                              |             |                       |              |        |                    |  |
| Borough of         | 10m Iom                                                                                                                                                                                                                                      | , G                                                                                                                                                | amin, (c) OpenStreetMap contr                                | iputor      | s, and the            | ະ ບາວ Us     | er Com | munity             |  |
| Merton             | -                                                                                                                                                                                                                                            |                                                                                                                                                    | Revision Information                                         |             |                       |              |        |                    |  |
| monton             | includes                                                                                                                                                                                                                                     | The draft Order limits and/or above ground sites illustrated on this plan<br>includes those areas in which land, or rights over or under land, are |                                                              |             |                       |              |        |                    |  |
|                    | anticipa                                                                                                                                                                                                                                     | tec                                                                                                                                                | at this stage to potentially b                               |             |                       |              |        |                    |  |
|                    |                                                                                                                                                                                                                                              |                                                                                                                                                    |                                                              |             |                       |              |        |                    |  |
|                    |                                                                                                                                                                                                                                              |                                                                                                                                                    |                                                              |             |                       |              |        |                    |  |
|                    |                                                                                                                                                                                                                                              | _                                                                                                                                                  | Authorized and accenter'                                     | ltet'-      | 10                    | <b>N</b> 417 | DC.    | 05/00.55           |  |
|                    | C01 A<br>Rev Sta                                                                                                                                                                                                                             |                                                                                                                                                    | Authorised and accepted for consu<br>Suitability Description | ntation     | JC<br>Authorised      | MH           | PG     | 05/06/2025<br>Date |  |
|                    | Client                                                                                                                                                                                                                                       |                                                                                                                                                    |                                                              |             |                       |              |        |                    |  |
|                    | Saon                                                                                                                                                                                                                                         |                                                                                                                                                    |                                                              |             |                       |              |        |                    |  |
| Raynes Park        | 1                                                                                                                                                                                                                                            |                                                                                                                                                    | (Tham<br>Wate                                                |             |                       |              |        |                    |  |
| junctions Kingston | 1                                                                                                                                                                                                                                            |                                                                                                                                                    |                                                              | シ           |                       |              |        |                    |  |
| Road/Bushey Road   | APFP R                                                                                                                                                                                                                                       | ofo                                                                                                                                                | rences:                                                      | Ser         | curity Re             | ference:     |        |                    |  |
|                    | N/A                                                                                                                                                                                                                                          | -16                                                                                                                                                |                                                              | Put         |                       | 5.51108.     |        |                    |  |
|                    | Site Nar                                                                                                                                                                                                                                     | ne:                                                                                                                                                |                                                              |             |                       |              |        |                    |  |
| 5                  | N/A                                                                                                                                                                                                                                          |                                                                                                                                                    |                                                              |             |                       |              |        |                    |  |
|                    | Project                                                                                                                                                                                                                                      |                                                                                                                                                    |                                                              |             |                       |              |        |                    |  |
|                    |                                                                                                                                                                                                                                              | Teddington Direct River Abstraction                                                                                                                |                                                              |             |                       |              |        |                    |  |
|                    | Title                                                                                                                                                                                                                                        | _                                                                                                                                                  |                                                              |             |                       |              |        |                    |  |
| A3 Kingston        | AIR                                                                                                                                                                                                                                          |                                                                                                                                                    | JALITY                                                       |             |                       |              |        |                    |  |
| Bypass at          | FIGL                                                                                                                                                                                                                                         | JF                                                                                                                                                 | RE 13.4 – AIR QUA                                            | LIT         | Y FC                  | CUS          | AR     | EAS                |  |
| Malden Junction    | L                                                                                                                                                                                                                                            |                                                                                                                                                    |                                                              |             |                       |              |        |                    |  |
| $\lambda$          | Scale at<br>1:40,0                                                                                                                                                                                                                           |                                                                                                                                                    |                                                              | Sheet<br>A3 | Size:                 |              | St A   | atus<br>A          |  |
| Kilometres         | Drawing N                                                                                                                                                                                                                                    | lum                                                                                                                                                |                                                              |             |                       |              | Re     |                    |  |
| 0.5 1              |                                                                                                                                                                                                                                              |                                                                                                                                                    | MM-C03X-TEDD-MP                                              | P-EN        | I-1000                | )15          |        | 01                 |  |
|                    |                                                                                                                                                                                                                                              | _                                                                                                                                                  | an Weter Utilities Ltd 2025                                  | _           |                       |              |        |                    |  |