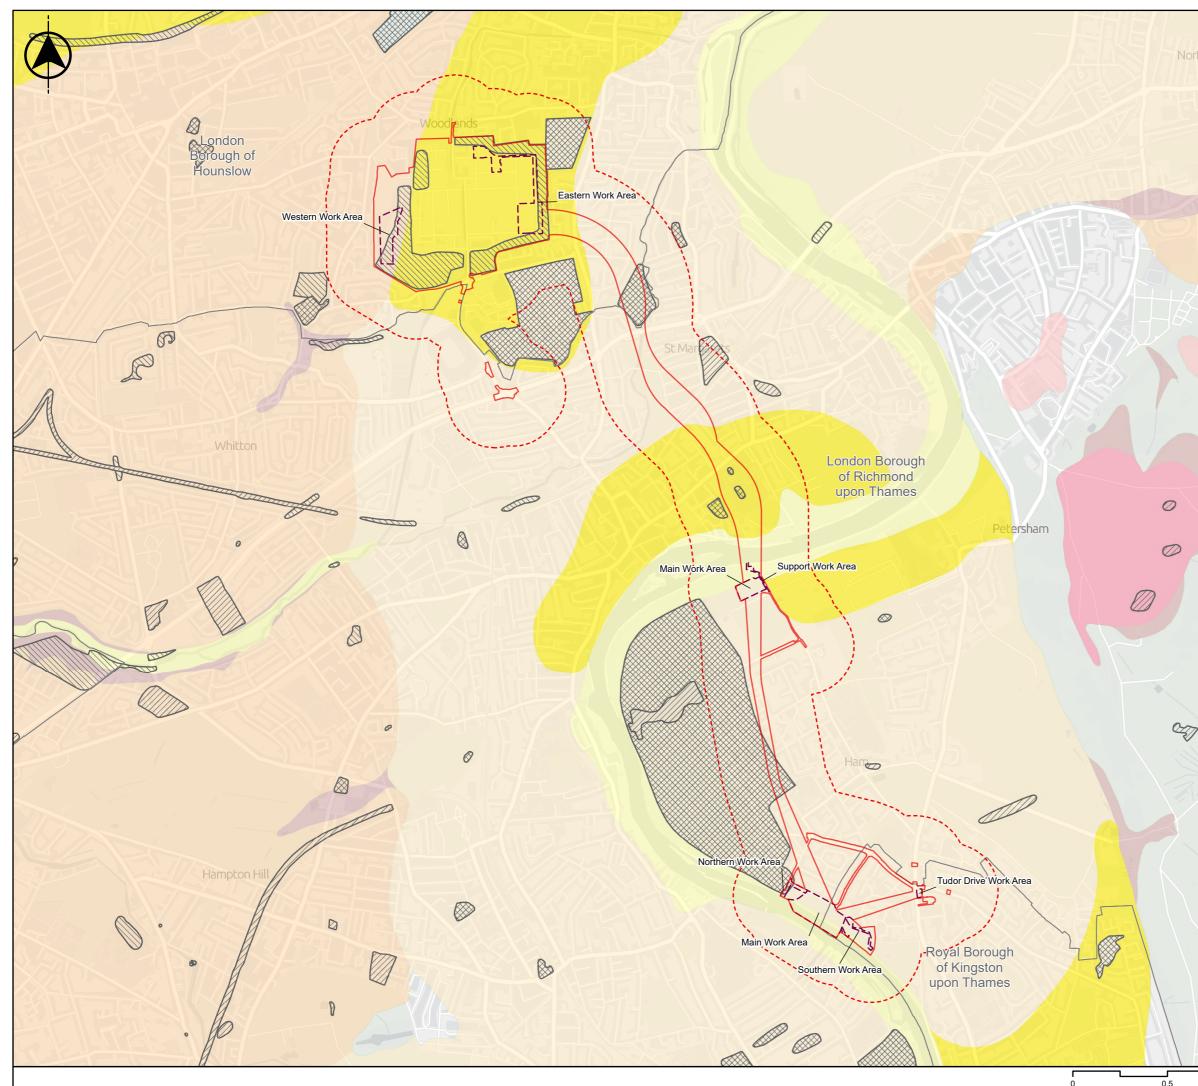

|              | Do not scale                                                                                                                                                                                                                                                                                                                                                                                                                                                                                                                                                                                 |                 |                             |
|--------------|----------------------------------------------------------------------------------------------------------------------------------------------------------------------------------------------------------------------------------------------------------------------------------------------------------------------------------------------------------------------------------------------------------------------------------------------------------------------------------------------------------------------------------------------------------------------------------------------|-----------------|-----------------------------|
| 3 4 4 4 4 7  | Location Map Scale: 1:1,000,000                                                                                                                                                                                                                                                                                                                                                                                                                                                                                                                                                              |                 |                             |
| th Sheen     | hbe                                                                                                                                                                                                                                                                                                                                                                                                                                                                                                                                                                                          |                 |                             |
|              |                                                                                                                                                                                                                                                                                                                                                                                                                                                                                                                                                                                              |                 |                             |
|              | y Am                                                                                                                                                                                                                                                                                                                                                                                                                                                                                                                                                                                         |                 |                             |
|              | Slough                                                                                                                                                                                                                                                                                                                                                                                                                                                                                                                                                                                       | London          |                             |
|              |                                                                                                                                                                                                                                                                                                                                                                                                                                                                                                                                                                                              | Longon          | $\overline{\mathcal{N}}$    |
|              | S ANO                                                                                                                                                                                                                                                                                                                                                                                                                                                                                                                                                                                        | 2°X             | $\rightarrow$               |
|              | nell                                                                                                                                                                                                                                                                                                                                                                                                                                                                                                                                                                                         | <b>'</b> }      |                             |
|              | Star Star                                                                                                                                                                                                                                                                                                                                                                                                                                                                                                                                                                                    |                 |                             |
|              | A A                                                                                                                                                                                                                                                                                                                                                                                                                                                                                                                                                                                          |                 |                             |
|              | Woking<br>ough Se<br>Legend                                                                                                                                                                                                                                                                                                                                                                                                                                                                                                                                                                  |                 |                             |
|              |                                                                                                                                                                                                                                                                                                                                                                                                                                                                                                                                                                                              |                 |                             |
|              |                                                                                                                                                                                                                                                                                                                                                                                                                                                                                                                                                                                              |                 |                             |
|              |                                                                                                                                                                                                                                                                                                                                                                                                                                                                                                                                                                                              |                 |                             |
|              | Draft Order limits                                                                                                                                                                                                                                                                                                                                                                                                                                                                                                                                                                           |                 |                             |
|              | Work area                                                                                                                                                                                                                                                                                                                                                                                                                                                                                                                                                                                    |                 |                             |
| Q2           | Ground Conditions                                                                                                                                                                                                                                                                                                                                                                                                                                                                                                                                                                            | and Contaminate | d Land                      |
|              | study area                                                                                                                                                                                                                                                                                                                                                                                                                                                                                                                                                                                   |                 |                             |
|              | Superficial deposits                                                                                                                                                                                                                                                                                                                                                                                                                                                                                                                                                                         |                 |                             |
|              | Langley Silt Member                                                                                                                                                                                                                                                                                                                                                                                                                                                                                                                                                                          |                 |                             |
|              | Kempton Park Gravel Member                                                                                                                                                                                                                                                                                                                                                                                                                                                                                                                                                                   |                 |                             |
|              | Taplow Gravel Member                                                                                                                                                                                                                                                                                                                                                                                                                                                                                                                                                                         |                 |                             |
|              | Alluvium                                                                                                                                                                                                                                                                                                                                                                                                                                                                                                                                                                                     |                 |                             |
|              | Boyn Hill Gravel Member                                                                                                                                                                                                                                                                                                                                                                                                                                                                                                                                                                      |                 |                             |
|              | Head                                                                                                                                                                                                                                                                                                                                                                                                                                                                                                                                                                                         |                 |                             |
|              | Black Park Gravel Member                                                                                                                                                                                                                                                                                                                                                                                                                                                                                                                                                                     |                 |                             |
|              | Artificial ground                                                                                                                                                                                                                                                                                                                                                                                                                                                                                                                                                                            |                 |                             |
|              | Made ground                                                                                                                                                                                                                                                                                                                                                                                                                                                                                                                                                                                  |                 |                             |
|              |                                                                                                                                                                                                                                                                                                                                                                                                                                                                                                                                                                                              |                 |                             |
|              |                                                                                                                                                                                                                                                                                                                                                                                                                                                                                                                                                                                              |                 |                             |
|              | Worked ground                                                                                                                                                                                                                                                                                                                                                                                                                                                                                                                                                                                |                 |                             |
|              | Local authority district boundary                                                                                                                                                                                                                                                                                                                                                                                                                                                                                                                                                            |                 |                             |
|              |                                                                                                                                                                                                                                                                                                                                                                                                                                                                                                                                                                                              |                 |                             |
|              |                                                                                                                                                                                                                                                                                                                                                                                                                                                                                                                                                                                              |                 |                             |
|              |                                                                                                                                                                                                                                                                                                                                                                                                                                                                                                                                                                                              |                 |                             |
|              |                                                                                                                                                                                                                                                                                                                                                                                                                                                                                                                                                                                              |                 |                             |
|              |                                                                                                                                                                                                                                                                                                                                                                                                                                                                                                                                                                                              |                 |                             |
|              |                                                                                                                                                                                                                                                                                                                                                                                                                                                                                                                                                                                              |                 |                             |
|              |                                                                                                                                                                                                                                                                                                                                                                                                                                                                                                                                                                                              |                 |                             |
|              | Notes                                                                                                                                                                                                                                                                                                                                                                                                                                                                                                                                                                                        |                 |                             |
|              | Notes                                                                                                                                                                                                                                                                                                                                                                                                                                                                                                                                                                                        |                 |                             |
|              |                                                                                                                                                                                                                                                                                                                                                                                                                                                                                                                                                                                              |                 |                             |
|              |                                                                                                                                                                                                                                                                                                                                                                                                                                                                                                                                                                                              |                 |                             |
|              | Copyright                                                                                                                                                                                                                                                                                                                                                                                                                                                                                                                                                                                    |                 |                             |
| X            |                                                                                                                                                                                                                                                                                                                                                                                                                                                                                                                                                                                              |                 |                             |
|              | Contains public sector information licensed under the Open Government Licence v3.0.<br>Reproduced with the permission of the British Geological Survey © UKRI 2025. All<br>Rights Reserved Contains OS data © Crown Copyright and database right 2025<br>Contains data from OS Zoomstack, Sources: Exri, Tom Tom, Garmin, FAO, NOAA,<br>USGS, © OpenStreetMap contributors, and the GIS User Community<br>Current Revision Information<br>The draft Order limits and/or above ground sites illustrated on this plan<br>includes those areas in which land, or rights over or under land, are |                 |                             |
|              |                                                                                                                                                                                                                                                                                                                                                                                                                                                                                                                                                                                              |                 |                             |
|              |                                                                                                                                                                                                                                                                                                                                                                                                                                                                                                                                                                                              |                 |                             |
|              |                                                                                                                                                                                                                                                                                                                                                                                                                                                                                                                                                                                              |                 |                             |
| M X          |                                                                                                                                                                                                                                                                                                                                                                                                                                                                                                                                                                                              |                 |                             |
|              | anticipated at this stage to potentially be required temporarily or permanently<br>for the TDRA Project.                                                                                                                                                                                                                                                                                                                                                                                                                                                                                     |                 |                             |
|              |                                                                                                                                                                                                                                                                                                                                                                                                                                                                                                                                                                                              |                 |                             |
|              |                                                                                                                                                                                                                                                                                                                                                                                                                                                                                                                                                                                              |                 |                             |
|              |                                                                                                                                                                                                                                                                                                                                                                                                                                                                                                                                                                                              | Itation 10 10 - | 051001000                   |
|              | C01 A Authorised and accepted for consu<br>Rev Status Suitability Description                                                                                                                                                                                                                                                                                                                                                                                                                                                                                                                |                 | PG 05/06/2025<br>iewed Date |
|              | Client                                                                                                                                                                                                                                                                                                                                                                                                                                                                                                                                                                                       | Level           |                             |
|              | Thames<br>Water                                                                                                                                                                                                                                                                                                                                                                                                                                                                                                                                                                              |                 |                             |
|              |                                                                                                                                                                                                                                                                                                                                                                                                                                                                                                                                                                                              |                 |                             |
|              |                                                                                                                                                                                                                                                                                                                                                                                                                                                                                                                                                                                              |                 |                             |
|              | APFP References: Security Reference:                                                                                                                                                                                                                                                                                                                                                                                                                                                                                                                                                         |                 |                             |
|              | N/A Public                                                                                                                                                                                                                                                                                                                                                                                                                                                                                                                                                                                   |                 |                             |
|              | Site Name:                                                                                                                                                                                                                                                                                                                                                                                                                                                                                                                                                                                   |                 |                             |
|              | N/A                                                                                                                                                                                                                                                                                                                                                                                                                                                                                                                                                                                          |                 |                             |
| 0            | Project                                                                                                                                                                                                                                                                                                                                                                                                                                                                                                                                                                                      |                 |                             |
|              | Teddington Direct River Abstraction                                                                                                                                                                                                                                                                                                                                                                                                                                                                                                                                                          |                 |                             |
|              |                                                                                                                                                                                                                                                                                                                                                                                                                                                                                                                                                                                              |                 |                             |
| TA           | GROUND CONDITIONS AND CONTAMINATED LAND<br>FIGURE 10.1 - SUPERFICIAL AND ARTIFICIAL                                                                                                                                                                                                                                                                                                                                                                                                                                                                                                          |                 |                             |
| 9            | DEPOSITS IN THE VICINITY OF THE TDRA PROJECT                                                                                                                                                                                                                                                                                                                                                                                                                                                                                                                                                 |                 |                             |
| 1149-        | Scale at A3                                                                                                                                                                                                                                                                                                                                                                                                                                                                                                                                                                                  | Sheet Size:     | Status                      |
|              | 1:20,000                                                                                                                                                                                                                                                                                                                                                                                                                                                                                                                                                                                     | A3              | A                           |
| Kilometres   | Drawing Number                                                                                                                                                                                                                                                                                                                                                                                                                                                                                                                                                                               |                 | Rev                         |
| Talofficties | J698-JMM-C03X-TEDD-MF                                                                                                                                                                                                                                                                                                                                                                                                                                                                                                                                                                        | D_ENI_100020    | C01                         |