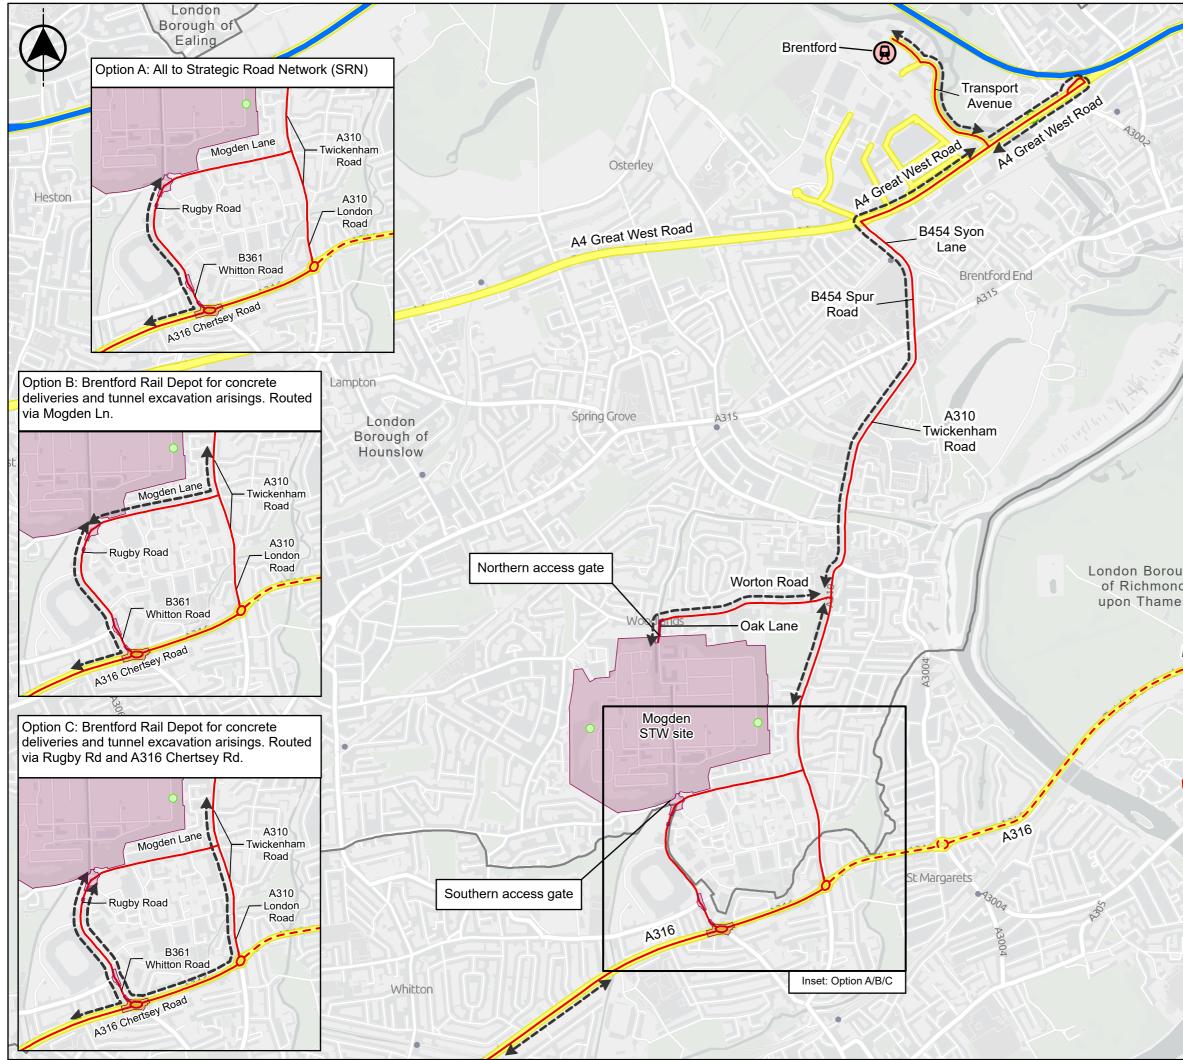

0.

| Do not scale                                                                                                                                                                                                                                                                                                                                                                                                                                                                                                                                                 |
|--------------------------------------------------------------------------------------------------------------------------------------------------------------------------------------------------------------------------------------------------------------------------------------------------------------------------------------------------------------------------------------------------------------------------------------------------------------------------------------------------------------------------------------------------------------|
| Location Map Scale: 1:750,000                                                                                                                                                                                                                                                                                                                                                                                                                                                                                                                                |
| Slough London<br>Woking                                                                                                                                                                                                                                                                                                                                                                                                                                                                                                                                      |
| Legend                                                                                                                                                                                                                                                                                                                                                                                                                                                                                                                                                       |
| <ul> <li>Above ground site</li> <li>Shaft</li> <li>Depot with railhead access</li> <li>Affected Road Network: Construction HGV route</li> <li>Construction HGV route (by exception only)</li> <li>Direction of construction HGV movement</li> <li>Strategic Road Network (National Highways)</li> <li>London Lorry Control Scheme Permitted<br/>Route (includes Transport for London Road Network and Major Road Network)</li> <li>Other Transport for London Road Network</li> <li>Major Road Network</li> <li>Local authority district boundary</li> </ul> |
|                                                                                                                                                                                                                                                                                                                                                                                                                                                                                                                                                              |
| Notes                                                                                                                                                                                                                                                                                                                                                                                                                                                                                                                                                        |
| te                                                                                                                                                                                                                                                                                                                                                                                                                                                                                                                                                           |
| Copyright                                                                                                                                                                                                                                                                                                                                                                                                                                                                                                                                                    |
| Contains public sector information licensed under the Open Government Licence v3.0<br>Contains OS data @Crown Copyright and database right 2025<br>Contains data from OS Zoomstack, Sources: Esri, TomTom, Garmin, FAO, NOAA,<br>USGS, @ OpenStreetMap contributors, and the GIS User Community<br>Published by Department for Transport. @ Transport for London.                                                                                                                                                                                            |
| Current Revision Information<br>The draft Order limits and/or above ground sites illustrated on this plan                                                                                                                                                                                                                                                                                                                                                                                                                                                    |
| includes those areas in which land, or rights over or under land, are<br>anticipated at this stage to potentially be required temporarily or permanently<br>for the TDRA Project.                                                                                                                                                                                                                                                                                                                                                                            |
|                                                                                                                                                                                                                                                                                                                                                                                                                                                                                                                                                              |
| C01         A         Authorised and accepted for consultation         KT         MH         PG         04/06/2025                                                                                                                                                                                                                                                                                                                                                                                                                                           |
| Rev         Status         Suitability Description         Authorised         Checked         Reviewed         Date           Client                                                                                                                                                                                                                                                                                                                                                                                                                         |
| Thames                                                                                                                                                                                                                                                                                                                                                                                                                                                                                                                                                       |
| APFP References: Security Reference:<br>N/A Public                                                                                                                                                                                                                                                                                                                                                                                                                                                                                                           |
|                                                                                                                                                                                                                                                                                                                                                                                                                                                                                                                                                              |
| Site Name:<br>N/A<br>Project                                                                                                                                                                                                                                                                                                                                                                                                                                                                                                                                 |
| N/A Project Teddington Direct River Abstraction Title TRAFFIC AND TRANSPORT                                                                                                                                                                                                                                                                                                                                                                                                                                                                                  |
| N/A Project Teddington Direct River Abstraction Title                                                                                                                                                                                                                                                                                                                                                                                                                                                                                                        |
| N/A Project Teddington Direct River Abstraction Title TRAFFIC AND TRANSPORT FIGURE 12.2 - OVERVIEW OF AFFECTED ROAD NETWORK AND CONSTRUCTION SITES                                                                                                                                                                                                                                                                                                                                                                                                           |
|                                                                                                                                                                                                                                                                                                                                                                                                                                                                                                                                                              |