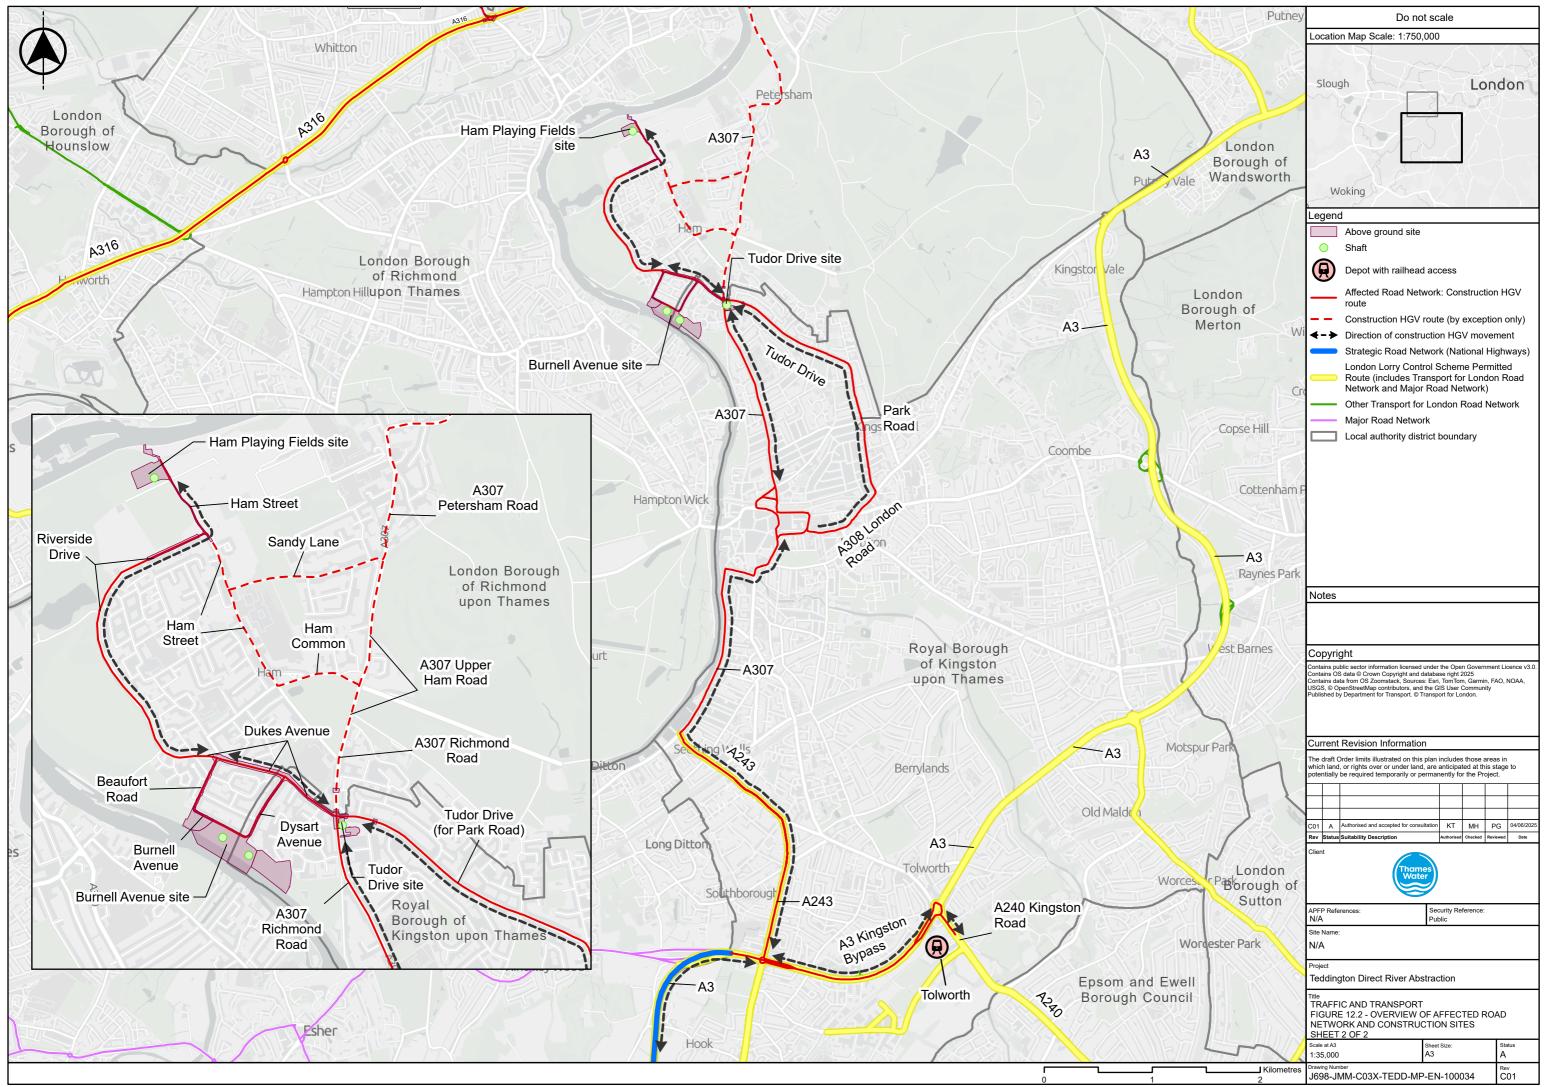

0.

| Do not scale                                                                                                                                                                                                                                                                                                                                                                                                                                                                                                                                                 |
|--------------------------------------------------------------------------------------------------------------------------------------------------------------------------------------------------------------------------------------------------------------------------------------------------------------------------------------------------------------------------------------------------------------------------------------------------------------------------------------------------------------------------------------------------------------|
| Location Map Scale: 1:750,000                                                                                                                                                                                                                                                                                                                                                                                                                                                                                                                                |
| Slough London<br>Woking                                                                                                                                                                                                                                                                                                                                                                                                                                                                                                                                      |
| Legend                                                                                                                                                                                                                                                                                                                                                                                                                                                                                                                                                       |
| <ul> <li>Above ground site</li> <li>Shaft</li> <li>Depot with railhead access</li> <li>Affected Road Network: Construction HGV route</li> <li>Construction HGV route (by exception only)</li> <li>Direction of construction HGV movement</li> <li>Strategic Road Network (National Highways)</li> <li>London Lorry Control Scheme Permitted<br/>Route (includes Transport for London Road Network and Major Road Network)</li> <li>Other Transport for London Road Network</li> <li>Major Road Network</li> <li>Local authority district boundary</li> </ul> |
|                                                                                                                                                                                                                                                                                                                                                                                                                                                                                                                                                              |
| Notes                                                                                                                                                                                                                                                                                                                                                                                                                                                                                                                                                        |
| te                                                                                                                                                                                                                                                                                                                                                                                                                                                                                                                                                           |
| Copyright                                                                                                                                                                                                                                                                                                                                                                                                                                                                                                                                                    |
| Contains public sector information licensed under the Open Government Licence v3.0<br>Contains OS data @Crown Copyright and database right 2025<br>Contains data from OS Zoomstack, Sources: Esri, TomTom, Garmin, FAO, NOAA,<br>USGS, @ OpenStreetMap contributors, and the GIS User Community<br>Published by Department for Transport. @ Transport for London.                                                                                                                                                                                            |
| Current Revision Information<br>The draft Order limits and/or above ground sites illustrated on this plan                                                                                                                                                                                                                                                                                                                                                                                                                                                    |
| includes those areas in which land, or rights over or under land, are<br>anticipated at this stage to potentially be required temporarily or permanently<br>for the TDRA Project.                                                                                                                                                                                                                                                                                                                                                                            |
|                                                                                                                                                                                                                                                                                                                                                                                                                                                                                                                                                              |
| C01         A         Authorised and accepted for consultation         KT         MH         PG         04/06/2025                                                                                                                                                                                                                                                                                                                                                                                                                                           |
| Rev         Status         Suitability Description         Authorised         Checked         Reviewed         Date           Client                                                                                                                                                                                                                                                                                                                                                                                                                         |
| Thames                                                                                                                                                                                                                                                                                                                                                                                                                                                                                                                                                       |
| APFP References: Security Reference:<br>N/A Public                                                                                                                                                                                                                                                                                                                                                                                                                                                                                                           |
|                                                                                                                                                                                                                                                                                                                                                                                                                                                                                                                                                              |
| Site Name:<br>N/A<br>Project                                                                                                                                                                                                                                                                                                                                                                                                                                                                                                                                 |
| N/A Project Teddington Direct River Abstraction Title TRAFFIC AND TRANSPORT                                                                                                                                                                                                                                                                                                                                                                                                                                                                                  |
| N/A Project Teddington Direct River Abstraction Title                                                                                                                                                                                                                                                                                                                                                                                                                                                                                                        |
| N/A Project Teddington Direct River Abstraction Title TRAFFIC AND TRANSPORT FIGURE 12.2 - OVERVIEW OF AFFECTED ROAD NETWORK AND CONSTRUCTION SITES                                                                                                                                                                                                                                                                                                                                                                                                           |
|                                                                                                                                                                                                                                                                                                                                                                                                                                                                                                                                                              |