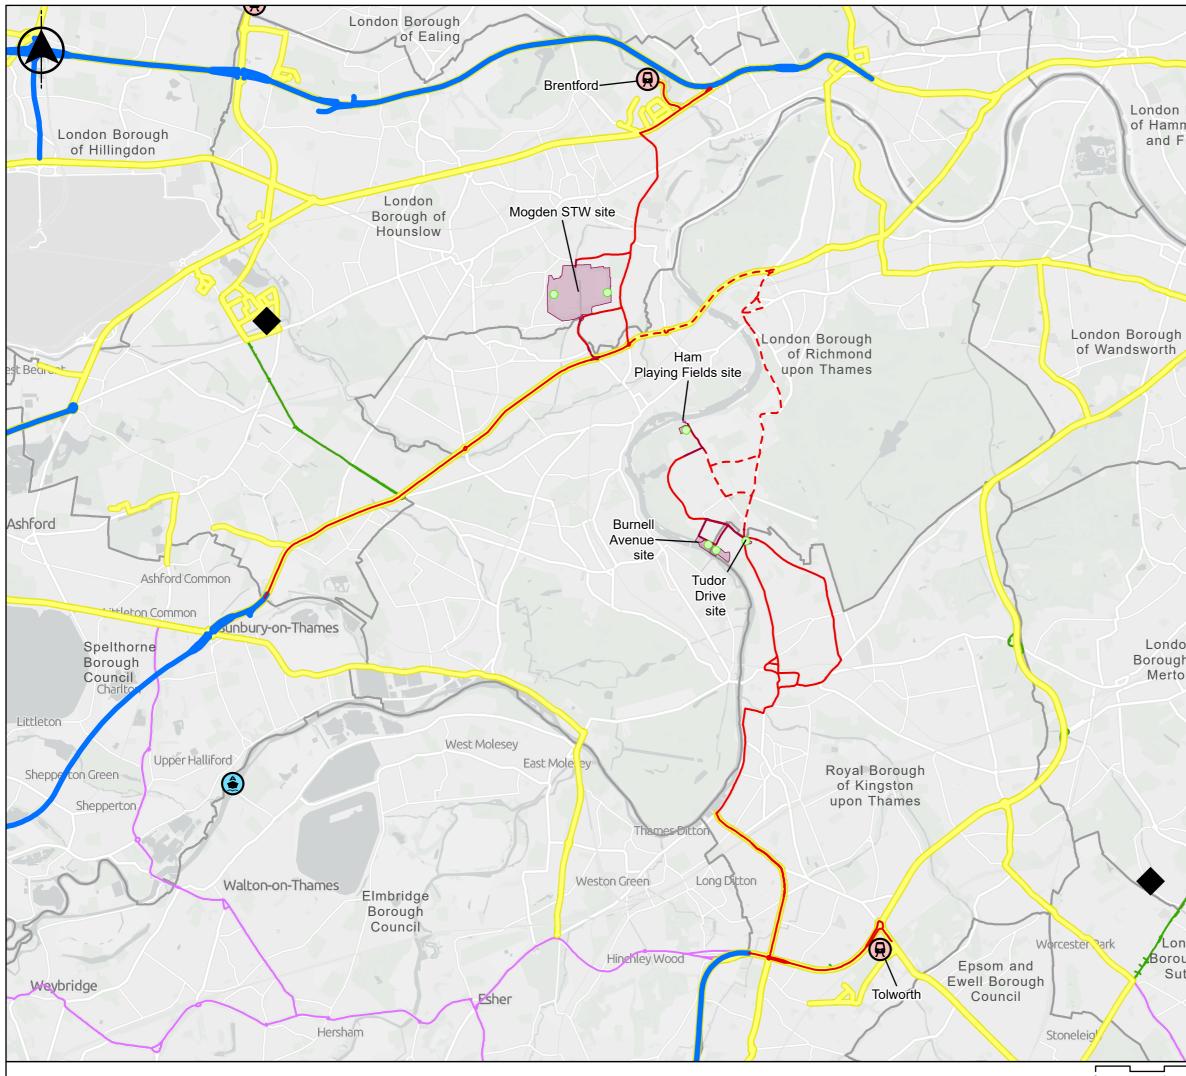

| Royal Borough                 | Do not scale                                                                                                                                                                                                                                        |                   |              |
|-------------------------------|-----------------------------------------------------------------------------------------------------------------------------------------------------------------------------------------------------------------------------------------------------|-------------------|--------------|
| and chelsea                   | Location Map Scale: 1:1,000,000                                                                                                                                                                                                                     |                   |              |
|                               | ombe                                                                                                                                                                                                                                                |                   |              |
|                               |                                                                                                                                                                                                                                                     |                   |              |
| Borough<br>mersmith<br>Fulham | Slough                                                                                                                                                                                                                                              | Londor            |              |
|                               | woking                                                                                                                                                                                                                                              |                   |              |
|                               | rshot cuildford<br>Legend                                                                                                                                                                                                                           |                   |              |
|                               | Above ground site                                                                                                                                                                                                                                   |                   |              |
|                               | <ul> <li>Shaft</li> <li>Marine wharf access</li> <li>Depot with railhead access</li> <li>Other freight opportunity</li> <li>Affected Road Network: Construction HGV route</li> </ul>                                                                |                   |              |
|                               |                                                                                                                                                                                                                                                     |                   |              |
|                               |                                                                                                                                                                                                                                                     |                   |              |
|                               |                                                                                                                                                                                                                                                     |                   |              |
|                               | <ul> <li>Construction HGV route (by exception only)</li> </ul>                                                                                                                                                                                      |                   |              |
|                               | <ul> <li>Strategic Road Network (National Highways)</li> <li>London Lorry Control Scheme Permitted</li> <li>Route (includes Transport for London Road<br/>Network and Major Road Network)</li> </ul>                                                |                   |              |
| 7                             |                                                                                                                                                                                                                                                     |                   |              |
|                               | Other Transport for London Road Network                                                                                                                                                                                                             |                   |              |
| 76                            | Major Road Network     Local authority district boundary                                                                                                                                                                                            |                   |              |
|                               |                                                                                                                                                                                                                                                     |                   |              |
|                               |                                                                                                                                                                                                                                                     |                   |              |
|                               |                                                                                                                                                                                                                                                     |                   |              |
|                               |                                                                                                                                                                                                                                                     |                   |              |
|                               |                                                                                                                                                                                                                                                     |                   |              |
|                               | Notes                                                                                                                                                                                                                                               |                   |              |
|                               |                                                                                                                                                                                                                                                     |                   |              |
| on                            |                                                                                                                                                                                                                                                     |                   |              |
| h of                          | Copyright                                                                                                                                                                                                                                           |                   |              |
| on                            | Contains public sector information licensed under the Open Government Licence v3.0.<br>Contains OS data © Crown Copyright and database right 2025<br>Contains data from OS Zoomstack, Esri UK, Esri, TomTom, Garmin, FAO, METI/NASA,<br>USCS        |                   |              |
|                               | USGS<br>Published by Department for Transport. © Transport for London.                                                                                                                                                                              |                   |              |
|                               | Current Revision Information                                                                                                                                                                                                                        |                   |              |
| Y                             | Current Revision Information The draft Order limits illustrated on this plan includes those areas in which land, or rights over or under land, are anticipated at this stage to potentially be required temporarily or permanently for the Project. |                   |              |
|                               |                                                                                                                                                                                                                                                     |                   |              |
|                               |                                                                                                                                                                                                                                                     |                   |              |
|                               | C01 A Authorised and accepted for consult                                                                                                                                                                                                           | ation KT MH P     | G 19/05/2025 |
|                               | Rev Status Suitability Description                                                                                                                                                                                                                  |                   | ewed Date    |
| $\bigwedge$                   | Client                                                                                                                                                                                                                                              |                   |              |
| $\square$                     | APFP References: Security Reference:                                                                                                                                                                                                                |                   |              |
|                               | N/A Public Site Name:                                                                                                                                                                                                                               |                   |              |
| ndon                          | N/A                                                                                                                                                                                                                                                 |                   |              |
| ugh of<br>utton               | Project<br>Teddington Direct River Abstraction<br>Title<br>TRAFFIC AND TRANSPORT<br>FIGURE 12.1 - OVERVIEW OF AFFECTED<br>ROAD NETWORK AND CONSTRUCTION SITES                                                                                       |                   |              |
|                               |                                                                                                                                                                                                                                                     |                   |              |
|                               |                                                                                                                                                                                                                                                     | Sheet Size:<br>A3 | Status<br>A  |
| Kilometres                    | Drawing Number<br>J698-JMM-C03X-TEDD-MP-                                                                                                                                                                                                            | EN-100033         | Rev<br>C01   |