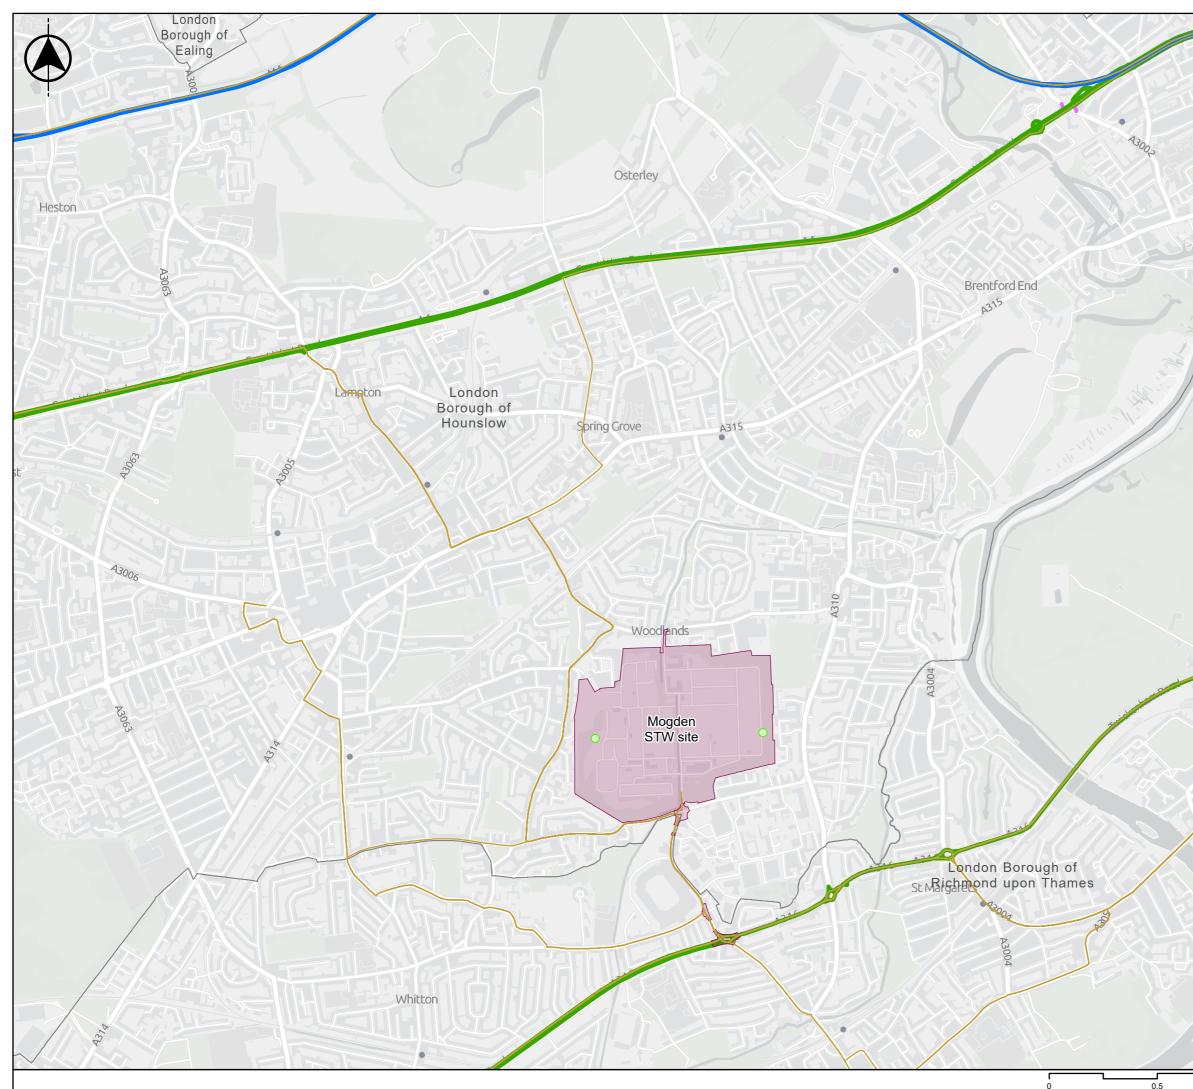

|              | Do not scale                                                                                                                                                                                                                                                              |                                             |              |
|--------------|---------------------------------------------------------------------------------------------------------------------------------------------------------------------------------------------------------------------------------------------------------------------------|---------------------------------------------|--------------|
|              | Location Map Scale: 1:750,000                                                                                                                                                                                                                                             |                                             |              |
| A315         | Slough                                                                                                                                                                                                                                                                    |                                             | don          |
|              | Legend                                                                                                                                                                                                                                                                    |                                             |              |
|              | Above ground site <ul> <li>Shaft</li> <li>Strategic Road Networ</li> <li>Transport for Londo</li> <li>Workforce access r</li> <li>Local authority distr</li> </ul>                                                                                                        | rk<br>on Road Network<br>route (indicative) |              |
| E.           | Notes                                                                                                                                                                                                                                                                     |                                             |              |
|              |                                                                                                                                                                                                                                                                           |                                             |              |
|              | Convright                                                                                                                                                                                                                                                                 |                                             |              |
| N.C          | Copyright<br>Contains public sector information licensed under the Open Government Licence v3.0.<br>Contains OS data © Crown Copyright and database right 2025                                                                                                            |                                             |              |
| 4305         | Contains Gala Colowin Copyright and database light 22/2<br>Contains data from OS zoomstack, Sources: Esri, TomTom, Garmin, FAO, NOAA,<br>USGS, © OpenStreetMap contributors, and the GIS User Community<br>Published by Department for Transport. © Transport for London. |                                             |              |
|              | Current Revision Information                                                                                                                                                                                                                                              |                                             |              |
| A307         | The draft Order limits illustrated on this plan includes those areas in<br>which land, or rights over or under land, are anticipated at this stage to<br>potentially be required temporarily or permanently for the Project.                                              |                                             |              |
| 14           |                                                                                                                                                                                                                                                                           |                                             |              |
|              | C01 A Authorised and accepted for consul                                                                                                                                                                                                                                  | tation DT MH P                              | G 04/06/2025 |
|              | Rev Status Suitability Description Authorised Checked Reviewed Date Client Thomes Water                                                                                                                                                                                   |                                             |              |
|              | APFP References: Security Reference:<br>N/A Public                                                                                                                                                                                                                        |                                             |              |
|              | Site Name:<br>N/A<br>Project                                                                                                                                                                                                                                              |                                             |              |
| and a second | Teddington Direct River Abstraction                                                                                                                                                                                                                                       |                                             |              |
|              | TRAFFIC AND TRANSPORT<br>FIGURE 12.6 - CONSTRUCTION WORKFORCE ACCESS<br>SHEET 1 OF 2                                                                                                                                                                                      |                                             |              |
|              | Scale at A3<br>1:17,500                                                                                                                                                                                                                                                   | Sheet Size:<br>A3                           | Status<br>A  |
| Kilometres   | Drawing Number<br>J698-JMM-C03X-TEDD-MP                                                                                                                                                                                                                                   | -EN-100038                                  | C01          |