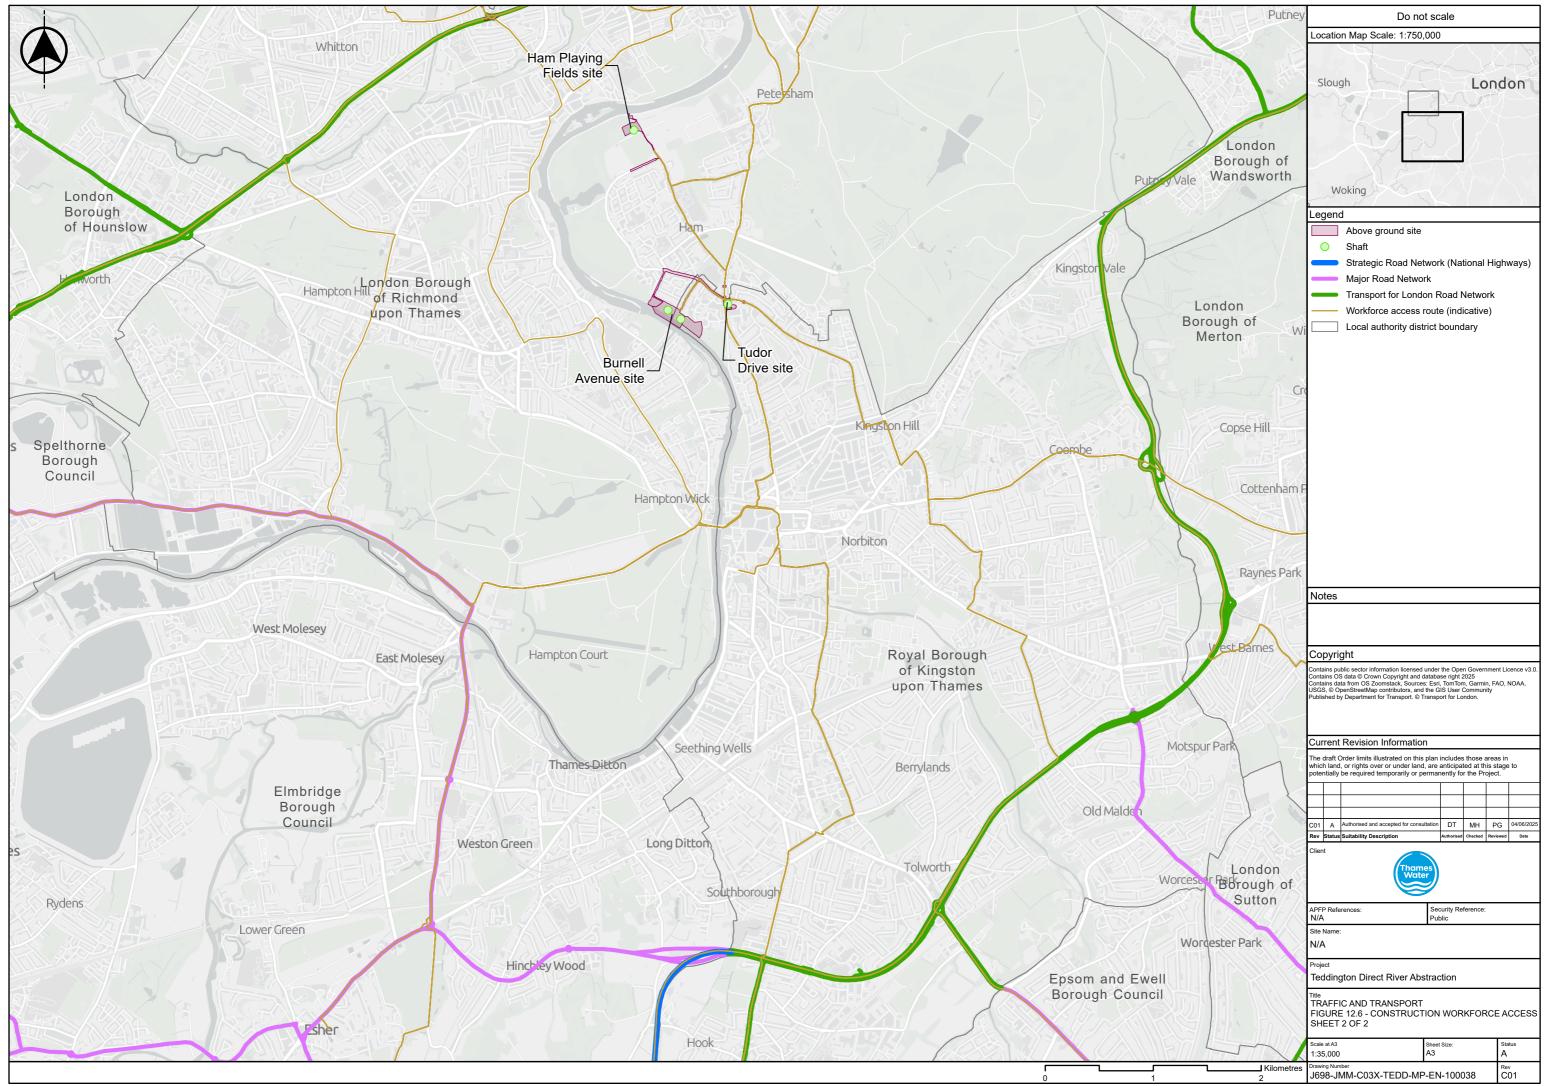

|              | Do not scale                                                                                                                                                                                                                                                              |                                             |              |
|--------------|---------------------------------------------------------------------------------------------------------------------------------------------------------------------------------------------------------------------------------------------------------------------------|---------------------------------------------|--------------|
|              | Location Map Scale: 1:750,000                                                                                                                                                                                                                                             |                                             |              |
| A315         | Slough                                                                                                                                                                                                                                                                    |                                             | don          |
|              | Legend                                                                                                                                                                                                                                                                    |                                             |              |
|              | Above ground site <ul> <li>Shaft</li> <li>Strategic Road Networ</li> <li>Transport for Londo</li> <li>Workforce access r</li> <li>Local authority distr</li> </ul>                                                                                                        | rk<br>on Road Network<br>route (indicative) |              |
| E.           | Notes                                                                                                                                                                                                                                                                     |                                             |              |
|              |                                                                                                                                                                                                                                                                           |                                             |              |
|              | Convright                                                                                                                                                                                                                                                                 |                                             |              |
| N.C          | Copyright<br>Contains public sector information licensed under the Open Government Licence v3.0.<br>Contains OS data © Crown Copyright and database right 2025                                                                                                            |                                             |              |
| 4305         | Contains Gala Colowin Copyright and database light 22/2<br>Contains data from OS zoomstack, Sources: Esri, TomTom, Garmin, FAO, NOAA,<br>USGS, © OpenStreetMap contributors, and the GIS User Community<br>Published by Department for Transport. © Transport for London. |                                             |              |
|              | Current Revision Information                                                                                                                                                                                                                                              |                                             |              |
| A307         | The draft Order limits illustrated on this plan includes those areas in<br>which land, or rights over or under land, are anticipated at this stage to<br>potentially be required temporarily or permanently for the Project.                                              |                                             |              |
| 14           |                                                                                                                                                                                                                                                                           |                                             |              |
|              | C01 A Authorised and accepted for consul                                                                                                                                                                                                                                  | tation DT MH P                              | G 04/06/2025 |
|              | Rev Status Suitability Description Authorised Checked Reviewed Date Client Thomes Water                                                                                                                                                                                   |                                             |              |
|              | APFP References: Security Reference:<br>N/A Public                                                                                                                                                                                                                        |                                             |              |
|              | Site Name:<br>N/A<br>Project                                                                                                                                                                                                                                              |                                             |              |
| and a second | Teddington Direct River Abstraction                                                                                                                                                                                                                                       |                                             |              |
|              | TRAFFIC AND TRANSPORT<br>FIGURE 12.6 - CONSTRUCTION WORKFORCE ACCESS<br>SHEET 1 OF 2                                                                                                                                                                                      |                                             |              |
|              | Scale at A3<br>1:17,500                                                                                                                                                                                                                                                   | Sheet Size:<br>A3                           | Status<br>A  |
| Kilometres   | Drawing Number<br>J698-JMM-C03X-TEDD-MP                                                                                                                                                                                                                                   | -EN-100038                                  | C01          |