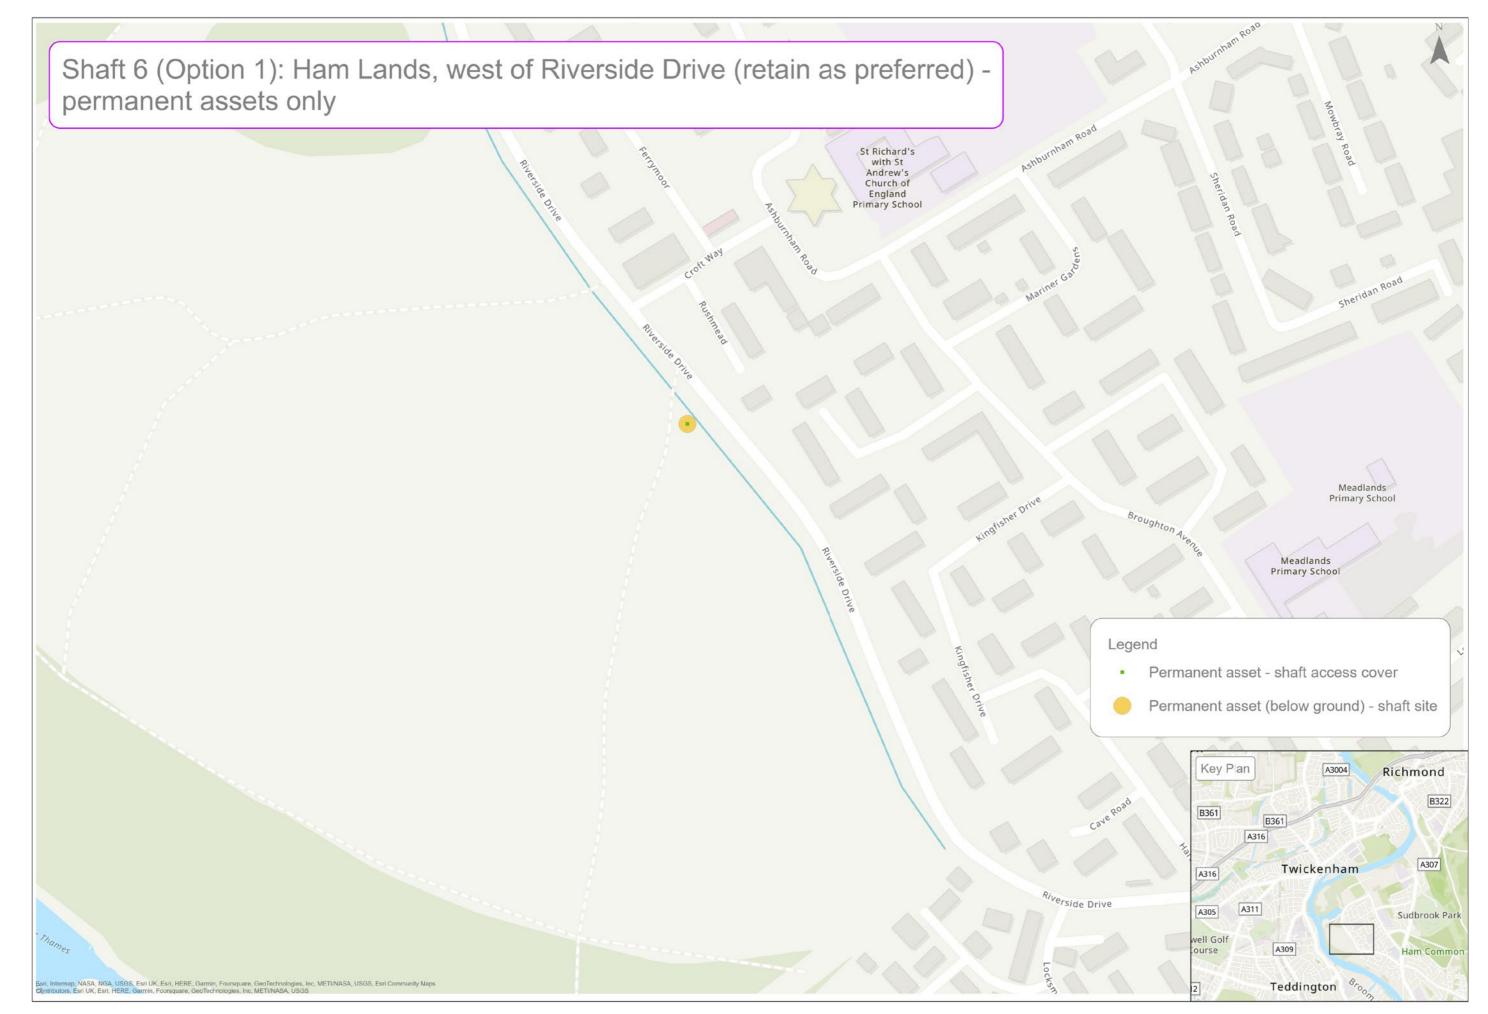

We've provided maps to indicate locations and to show the extent of the land we might need during construction. Additionally we also provide maps to show what the site may look like once construction is complete.

| Teddington DRA site options                                                                                        | (  |
|--------------------------------------------------------------------------------------------------------------------|----|
| Teddington DRA preferred sites and potential alignment                                                             | 7  |
| Mogden STW - construction and development                                                                          | 8  |
| Mogden STW - permanent assets only                                                                                 |    |
| Shaft 1 (Option 1): Northcote Recreation Ground - construction and development                                     | 10 |
| Shaft 1 (Option 1): Northcote Recreation Ground - permanent assets only                                            |    |
| Shaft 1 (Option 2): Ivybridge Retail Park car park north - construction and development                            |    |
| Shaft 1 (Option 2): Ivybridge Retail Park car park north - permanent assets only                                   |    |
| Shaft 1 (Option 3): Ivybridge Retail Park car park south - construction and development                            |    |
| Shaft 1 (Option 3): Ivybridge Retail Park car park south - permanent assets only                                   |    |
| Shaft 1 (Option 4): Land between Summerwood Road and Ivybridge Retail Park - construction and development          |    |
| Shaft 1 (Option 4): Land between Summerwood Road and Ivybridge Retail Park - permanent assets only                 |    |
| Shaft 2 (Option 1): Moormead and Bandy Recreation Ground central - construction and development                    |    |
| Shaft 2 (Option 1): Moormead and Bandy Recreation Ground central - permanent assets only                           |    |
| Shaft 2 (Option 2): Moormead and Bandy Recreation Ground central - construction and development                    | 20 |
| Shaft 2 (Option 2): Moormead and Bandy Recreation Ground central - permanent assets only                           |    |
| Shaft 3 (Option 1): Ham Street car park - construction and development                                             |    |
| Shaft 3 (Option 1): Ham Street car park - permanent assets only                                                    |    |
| Shaft 3 (Option 2): Land to the south of Ham Street car park and west of Ham Street - construction and development |    |
| Shaft 3 (Option 2): Land to the south of Ham Street car park and west of Ham Street - permanent assets only        |    |
| Shaft 4 (Option 1): Land to the west of Riverside Drive playground - construction and development                  |    |
| Shaft 4 (Option 1): Land to the west of Riverside Drive playground - permanent assets only                         |    |
| Shaft 4 (Option 2): Land at Ham Playing Fields car park - construction and development                             |    |
| Shaft 4 (Option 2): Land at Ham Playing Fields car park - permanent assets only                                    |    |
| Shaft 4 (Option 3): Land at Riverside Drive and Ham Street - construction and development                          |    |
| Shaft 4 (Option 3): Land at Riverside Drive and Ham Street - permanent assets only                                 |    |
| Shaft 5: Thames Young Mariners - construction and development                                                      | 3  |
| Shaft 5: Thames Young Mariners - permanent assets only                                                             |    |
| Shaft 6 (Option 1): Ham Lands, west of Riverside Drive - construction and development                              |    |
| Shaft 6 (Option 1): Ham Lands, west of Riverside Drive - permanent assets only                                     |    |
| Shaft 6 (Option 2): Meadlands School playing field - construction and development                                  |    |
| Shaft 6 (Option 2): Meadlands School playing field - permanent assets only                                         |    |
| Shaft 6 (Option 3): Land at Dukes Avenue - construction and development                                            |    |
| Shaft 6 (Option 3): Land at Dukes Avenue - permanent assets only                                                   |    |
| Shaft 6 (Option 4): Ham Green - construction and development                                                       |    |
| Shaft 6 (Option 4): Ham Green - permanent assets only                                                              |    |
| Shaft 6 (Option 5): Land adjacent to Thamesgate Close - construction and development                               |    |
| Shaft 6 (Option 5): Land adjacent to Thamesgate Close - permanent assets only                                      |    |
| Outfall and abstraction facility site south of Burnell Avenue - construction and development                       |    |
| Outfall and abstraction facility site south of Burnell Avenue - permanent assets only                              |    |
| Thames Lee Tunnel Connection (Option 1): Land south of Northweald Lane - construction and development              |    |
| Thames Lee Tunnel Connection (Option 1): Land south of Northweald Lane - permanent assets only                     |    |
| Thames Lee Tunnel Connection (Option 2): Land west of Horsley Drive - construction and development                 |    |
| Thames Lee Tunnel Connection (Option 2): Land west of Horsley Drive - permanent assets only                        |    |
| Thames Lee Tunnel Connection (Option 3): Land at Tudor Drive - construction and development                        |    |
| Thames Lee Tunnel Connection (Option 3): Land at Tudor Drive - permanent assets only                               |    |
| Thames Lee Tunnel Connection (Option 4): Land at Barnfield Avenue - construction and development                   |    |
| Thames Lee Tunnel Connection (Option 4): Land at Barnfield Avenue - permanent assets only                          |    |