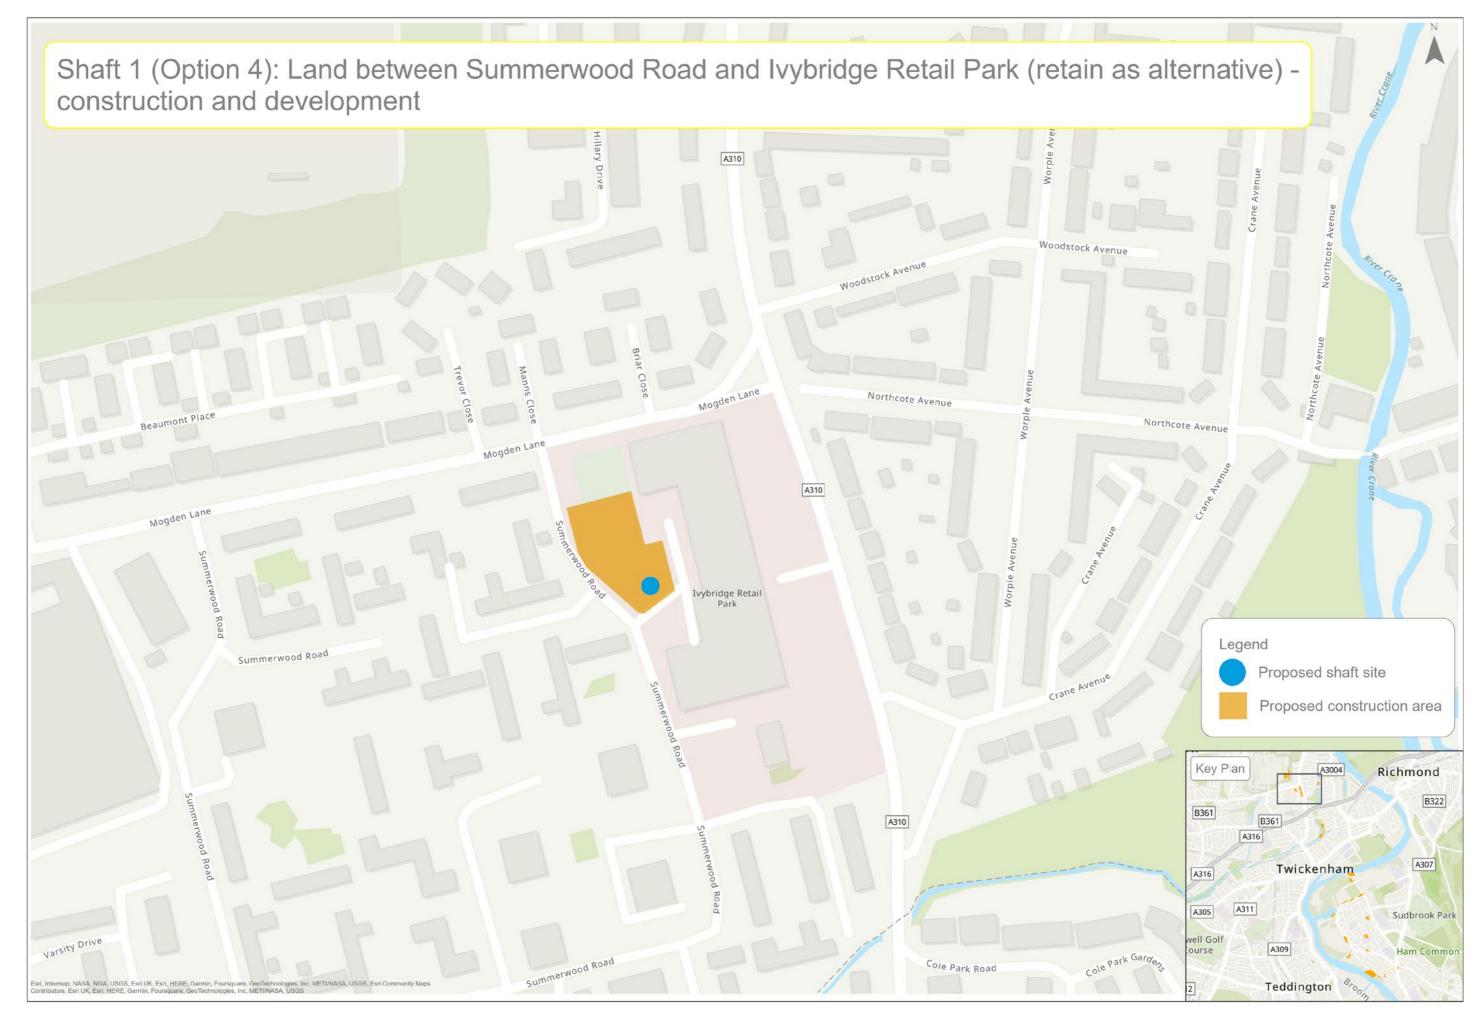

We've provided maps to indicate locations and to show the extent of the land we might need during construction. Additionally we also provide maps to show what the site may look like once construction is complete.

| Teddington DRA site options                                                                                        | (  |
|--------------------------------------------------------------------------------------------------------------------|----|
| Teddington DRA preferred sites and potential alignment                                                             | 7  |
| Mogden STW - construction and development                                                                          | 8  |
| Mogden STW - permanent assets only                                                                                 |    |
| Shaft 1 (Option 1): Northcote Recreation Ground - construction and development                                     | 10 |
| Shaft 1 (Option 1): Northcote Recreation Ground - permanent assets only                                            |    |
| Shaft 1 (Option 2): Ivybridge Retail Park car park north - construction and development                            |    |
| Shaft 1 (Option 2): Ivybridge Retail Park car park north - permanent assets only                                   |    |
| Shaft 1 (Option 3): Ivybridge Retail Park car park south - construction and development                            |    |
| Shaft 1 (Option 3): Ivybridge Retail Park car park south - permanent assets only                                   |    |
| Shaft 1 (Option 4): Land between Summerwood Road and Ivybridge Retail Park - construction and development          |    |
| Shaft 1 (Option 4): Land between Summerwood Road and Ivybridge Retail Park - permanent assets only                 |    |
| Shaft 2 (Option 1): Moormead and Bandy Recreation Ground central - construction and development                    |    |
| Shaft 2 (Option 1): Moormead and Bandy Recreation Ground central - permanent assets only                           |    |
| Shaft 2 (Option 2): Moormead and Bandy Recreation Ground central - construction and development                    | 20 |
| Shaft 2 (Option 2): Moormead and Bandy Recreation Ground central - permanent assets only                           |    |
| Shaft 3 (Option 1): Ham Street car park - construction and development                                             |    |
| Shaft 3 (Option 1): Ham Street car park - permanent assets only                                                    |    |
| Shaft 3 (Option 2): Land to the south of Ham Street car park and west of Ham Street - construction and development |    |
| Shaft 3 (Option 2): Land to the south of Ham Street car park and west of Ham Street - permanent assets only        |    |
| Shaft 4 (Option 1): Land to the west of Riverside Drive playground - construction and development                  |    |
| Shaft 4 (Option 1): Land to the west of Riverside Drive playground - permanent assets only                         |    |
| Shaft 4 (Option 2): Land at Ham Playing Fields car park - construction and development                             |    |
| Shaft 4 (Option 2): Land at Ham Playing Fields car park - permanent assets only                                    |    |
| Shaft 4 (Option 3): Land at Riverside Drive and Ham Street - construction and development                          |    |
| Shaft 4 (Option 3): Land at Riverside Drive and Ham Street - permanent assets only                                 |    |
| Shaft 5: Thames Young Mariners - construction and development                                                      | 3  |
| Shaft 5: Thames Young Mariners - permanent assets only                                                             |    |
| Shaft 6 (Option 1): Ham Lands, west of Riverside Drive - construction and development                              |    |
| Shaft 6 (Option 1): Ham Lands, west of Riverside Drive - permanent assets only                                     |    |
| Shaft 6 (Option 2): Meadlands School playing field - construction and development                                  |    |
| Shaft 6 (Option 2): Meadlands School playing field - permanent assets only                                         |    |
| Shaft 6 (Option 3): Land at Dukes Avenue - construction and development                                            |    |
| Shaft 6 (Option 3): Land at Dukes Avenue - permanent assets only                                                   |    |
| Shaft 6 (Option 4): Ham Green - construction and development                                                       |    |
| Shaft 6 (Option 4): Ham Green - permanent assets only                                                              |    |
| Shaft 6 (Option 5): Land adjacent to Thamesgate Close - construction and development                               |    |
| Shaft 6 (Option 5): Land adjacent to Thamesgate Close - permanent assets only                                      |    |
| Outfall and abstraction facility site south of Burnell Avenue - construction and development                       |    |
| Outfall and abstraction facility site south of Burnell Avenue - permanent assets only                              |    |
| Thames Lee Tunnel Connection (Option 1): Land south of Northweald Lane - construction and development              |    |
| Thames Lee Tunnel Connection (Option 1): Land south of Northweald Lane - permanent assets only                     |    |
| Thames Lee Tunnel Connection (Option 2): Land west of Horsley Drive - construction and development                 |    |
| Thames Lee Tunnel Connection (Option 2): Land west of Horsley Drive - permanent assets only                        |    |
| Thames Lee Tunnel Connection (Option 3): Land at Tudor Drive - construction and development                        |    |
| Thames Lee Tunnel Connection (Option 3): Land at Tudor Drive - permanent assets only                               |    |
| Thames Lee Tunnel Connection (Option 4): Land at Barnfield Avenue - construction and development                   |    |
| Thames Lee Tunnel Connection (Option 4): Land at Barnfield Avenue - permanent assets only                          |    |