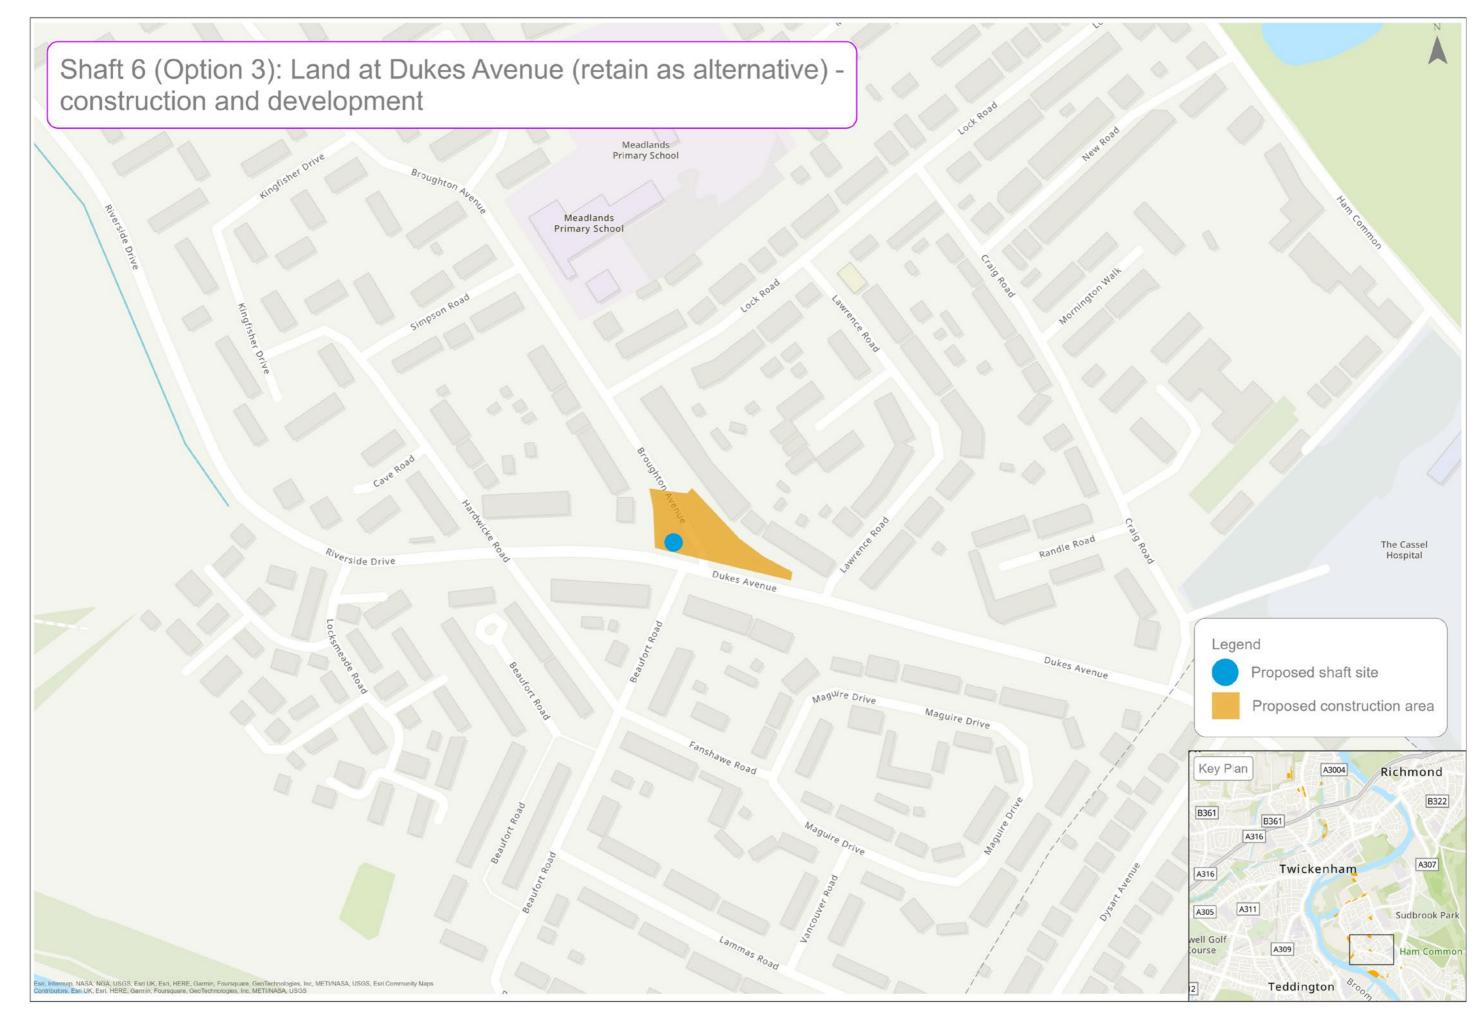

| Teddington DRA site options                                                                                        | (  |
|--------------------------------------------------------------------------------------------------------------------|----|
| Teddington DRA preferred sites and potential alignment                                                             | 7  |
| Mogden STW - construction and development                                                                          | 8  |
| Mogden STW - permanent assets only                                                                                 |    |
| Shaft 1 (Option 1): Northcote Recreation Ground - construction and development                                     | 10 |
| Shaft 1 (Option 1): Northcote Recreation Ground - permanent assets only                                            |    |
| Shaft 1 (Option 2): Ivybridge Retail Park car park north - construction and development                            |    |
| Shaft 1 (Option 2): Ivybridge Retail Park car park north - permanent assets only                                   |    |
| Shaft 1 (Option 3): Ivybridge Retail Park car park south - construction and development                            |    |
| Shaft 1 (Option 3): Ivybridge Retail Park car park south - permanent assets only                                   |    |
| Shaft 1 (Option 4): Land between Summerwood Road and Ivybridge Retail Park - construction and development          |    |
| Shaft 1 (Option 4): Land between Summerwood Road and Ivybridge Retail Park - permanent assets only                 |    |
| Shaft 2 (Option 1): Moormead and Bandy Recreation Ground central - construction and development                    |    |
| Shaft 2 (Option 1): Moormead and Bandy Recreation Ground central - permanent assets only                           |    |
| Shaft 2 (Option 2): Moormead and Bandy Recreation Ground central - construction and development                    | 20 |
| Shaft 2 (Option 2): Moormead and Bandy Recreation Ground central - permanent assets only                           |    |
| Shaft 3 (Option 1): Ham Street car park - construction and development                                             |    |
| Shaft 3 (Option 1): Ham Street car park - permanent assets only                                                    |    |
| Shaft 3 (Option 2): Land to the south of Ham Street car park and west of Ham Street - construction and development |    |
| Shaft 3 (Option 2): Land to the south of Ham Street car park and west of Ham Street - permanent assets only        |    |
| Shaft 4 (Option 1): Land to the west of Riverside Drive playground - construction and development                  |    |
| Shaft 4 (Option 1): Land to the west of Riverside Drive playground - permanent assets only                         |    |
| Shaft 4 (Option 2): Land at Ham Playing Fields car park - construction and development                             |    |
| Shaft 4 (Option 2): Land at Ham Playing Fields car park - permanent assets only                                    |    |
| Shaft 4 (Option 3): Land at Riverside Drive and Ham Street - construction and development                          |    |
| Shaft 4 (Option 3): Land at Riverside Drive and Ham Street - permanent assets only                                 |    |
| Shaft 5: Thames Young Mariners - construction and development                                                      | 3  |
| Shaft 5: Thames Young Mariners - permanent assets only                                                             |    |
| Shaft 6 (Option 1): Ham Lands, west of Riverside Drive - construction and development                              |    |
| Shaft 6 (Option 1): Ham Lands, west of Riverside Drive - permanent assets only                                     |    |
| Shaft 6 (Option 2): Meadlands School playing field - construction and development                                  |    |
| Shaft 6 (Option 2): Meadlands School playing field - permanent assets only                                         |    |
| Shaft 6 (Option 3): Land at Dukes Avenue - construction and development                                            |    |
| Shaft 6 (Option 3): Land at Dukes Avenue - permanent assets only                                                   |    |
| Shaft 6 (Option 4): Ham Green - construction and development                                                       |    |
| Shaft 6 (Option 4): Ham Green - permanent assets only                                                              |    |
| Shaft 6 (Option 5): Land adjacent to Thamesgate Close - construction and development                               |    |
| Shaft 6 (Option 5): Land adjacent to Thamesgate Close - permanent assets only                                      |    |
| Outfall and abstraction facility site south of Burnell Avenue - construction and development                       |    |
| Outfall and abstraction facility site south of Burnell Avenue - permanent assets only                              |    |
| Thames Lee Tunnel Connection (Option 1): Land south of Northweald Lane - construction and development              |    |
| Thames Lee Tunnel Connection (Option 1): Land south of Northweald Lane - permanent assets only                     |    |
| Thames Lee Tunnel Connection (Option 2): Land west of Horsley Drive - construction and development                 |    |
| Thames Lee Tunnel Connection (Option 2): Land west of Horsley Drive - permanent assets only                        |    |
| Thames Lee Tunnel Connection (Option 3): Land at Tudor Drive - construction and development                        |    |
| Thames Lee Tunnel Connection (Option 3): Land at Tudor Drive - permanent assets only                               |    |
| Thames Lee Tunnel Connection (Option 4): Land at Barnfield Avenue - construction and development                   |    |
| Thames Lee Tunnel Connection (Option 4): Land at Barnfield Avenue - permanent assets only                          |    |