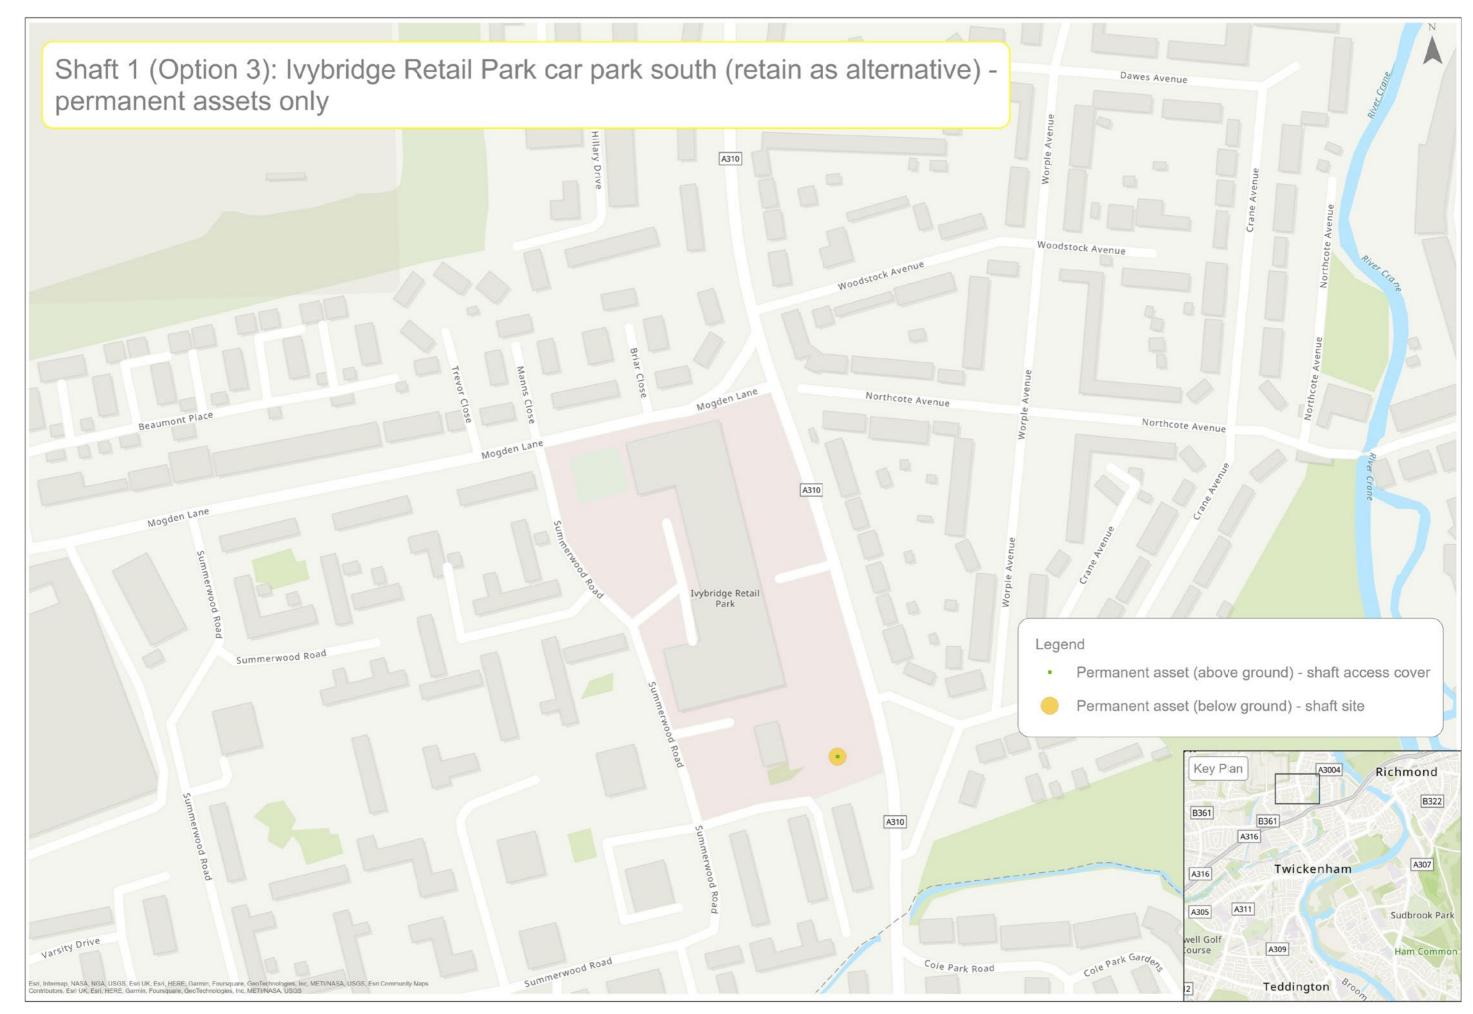

We've provided maps to indicate locations and to show the extent of the land we might need during construction. Additionally we also provide maps to show what the site may look like once construction is complete.

| Teddington DRA site options                                                                                        | (  |
|--------------------------------------------------------------------------------------------------------------------|----|
| Teddington DRA preferred sites and potential alignment                                                             | 7  |
| Mogden STW - construction and development                                                                          | 8  |
| Mogden STW - permanent assets only                                                                                 |    |
| Shaft 1 (Option 1): Northcote Recreation Ground - construction and development                                     | 10 |
| Shaft 1 (Option 1): Northcote Recreation Ground - permanent assets only                                            |    |
| Shaft 1 (Option 2): Ivybridge Retail Park car park north - construction and development                            |    |
| Shaft 1 (Option 2): Ivybridge Retail Park car park north - permanent assets only                                   |    |
| Shaft 1 (Option 3): Ivybridge Retail Park car park south - construction and development                            |    |
| Shaft 1 (Option 3): Ivybridge Retail Park car park south - permanent assets only                                   |    |
| Shaft 1 (Option 4): Land between Summerwood Road and Ivybridge Retail Park - construction and development          |    |
| Shaft 1 (Option 4): Land between Summerwood Road and Ivybridge Retail Park - permanent assets only                 |    |
| Shaft 2 (Option 1): Moormead and Bandy Recreation Ground central - construction and development                    |    |
| Shaft 2 (Option 1): Moormead and Bandy Recreation Ground central - permanent assets only                           |    |
| Shaft 2 (Option 2): Moormead and Bandy Recreation Ground central - construction and development                    | 20 |
| Shaft 2 (Option 2): Moormead and Bandy Recreation Ground central - permanent assets only                           |    |
| Shaft 3 (Option 1): Ham Street car park - construction and development                                             |    |
| Shaft 3 (Option 1): Ham Street car park - permanent assets only                                                    |    |
| Shaft 3 (Option 2): Land to the south of Ham Street car park and west of Ham Street - construction and development |    |
| Shaft 3 (Option 2): Land to the south of Ham Street car park and west of Ham Street - permanent assets only        |    |
| Shaft 4 (Option 1): Land to the west of Riverside Drive playground - construction and development                  |    |
| Shaft 4 (Option 1): Land to the west of Riverside Drive playground - permanent assets only                         |    |
| Shaft 4 (Option 2): Land at Ham Playing Fields car park - construction and development                             |    |
| Shaft 4 (Option 2): Land at Ham Playing Fields car park - permanent assets only                                    |    |
| Shaft 4 (Option 3): Land at Riverside Drive and Ham Street - construction and development                          |    |
| Shaft 4 (Option 3): Land at Riverside Drive and Ham Street - permanent assets only                                 |    |
| Shaft 5: Thames Young Mariners - construction and development                                                      | 3  |
| Shaft 5: Thames Young Mariners - permanent assets only                                                             |    |
| Shaft 6 (Option 1): Ham Lands, west of Riverside Drive - construction and development                              |    |
| Shaft 6 (Option 1): Ham Lands, west of Riverside Drive - permanent assets only                                     |    |
| Shaft 6 (Option 2): Meadlands School playing field - construction and development                                  |    |
| Shaft 6 (Option 2): Meadlands School playing field - permanent assets only                                         |    |
| Shaft 6 (Option 3): Land at Dukes Avenue - construction and development                                            |    |
| Shaft 6 (Option 3): Land at Dukes Avenue - permanent assets only                                                   |    |
| Shaft 6 (Option 4): Ham Green - construction and development                                                       |    |
| Shaft 6 (Option 4): Ham Green - permanent assets only                                                              |    |
| Shaft 6 (Option 5): Land adjacent to Thamesgate Close - construction and development                               |    |
| Shaft 6 (Option 5): Land adjacent to Thamesgate Close - permanent assets only                                      |    |
| Outfall and abstraction facility site south of Burnell Avenue - construction and development                       |    |
| Outfall and abstraction facility site south of Burnell Avenue - permanent assets only                              |    |
| Thames Lee Tunnel Connection (Option 1): Land south of Northweald Lane - construction and development              |    |
| Thames Lee Tunnel Connection (Option 1): Land south of Northweald Lane - permanent assets only                     |    |
| Thames Lee Tunnel Connection (Option 2): Land west of Horsley Drive - construction and development                 |    |
| Thames Lee Tunnel Connection (Option 2): Land west of Horsley Drive - permanent assets only                        |    |
| Thames Lee Tunnel Connection (Option 3): Land at Tudor Drive - construction and development                        |    |
| Thames Lee Tunnel Connection (Option 3): Land at Tudor Drive - permanent assets only                               |    |
| Thames Lee Tunnel Connection (Option 4): Land at Barnfield Avenue - construction and development                   |    |
| Thames Lee Tunnel Connection (Option 4): Land at Barnfield Avenue - permanent assets only                          |    |