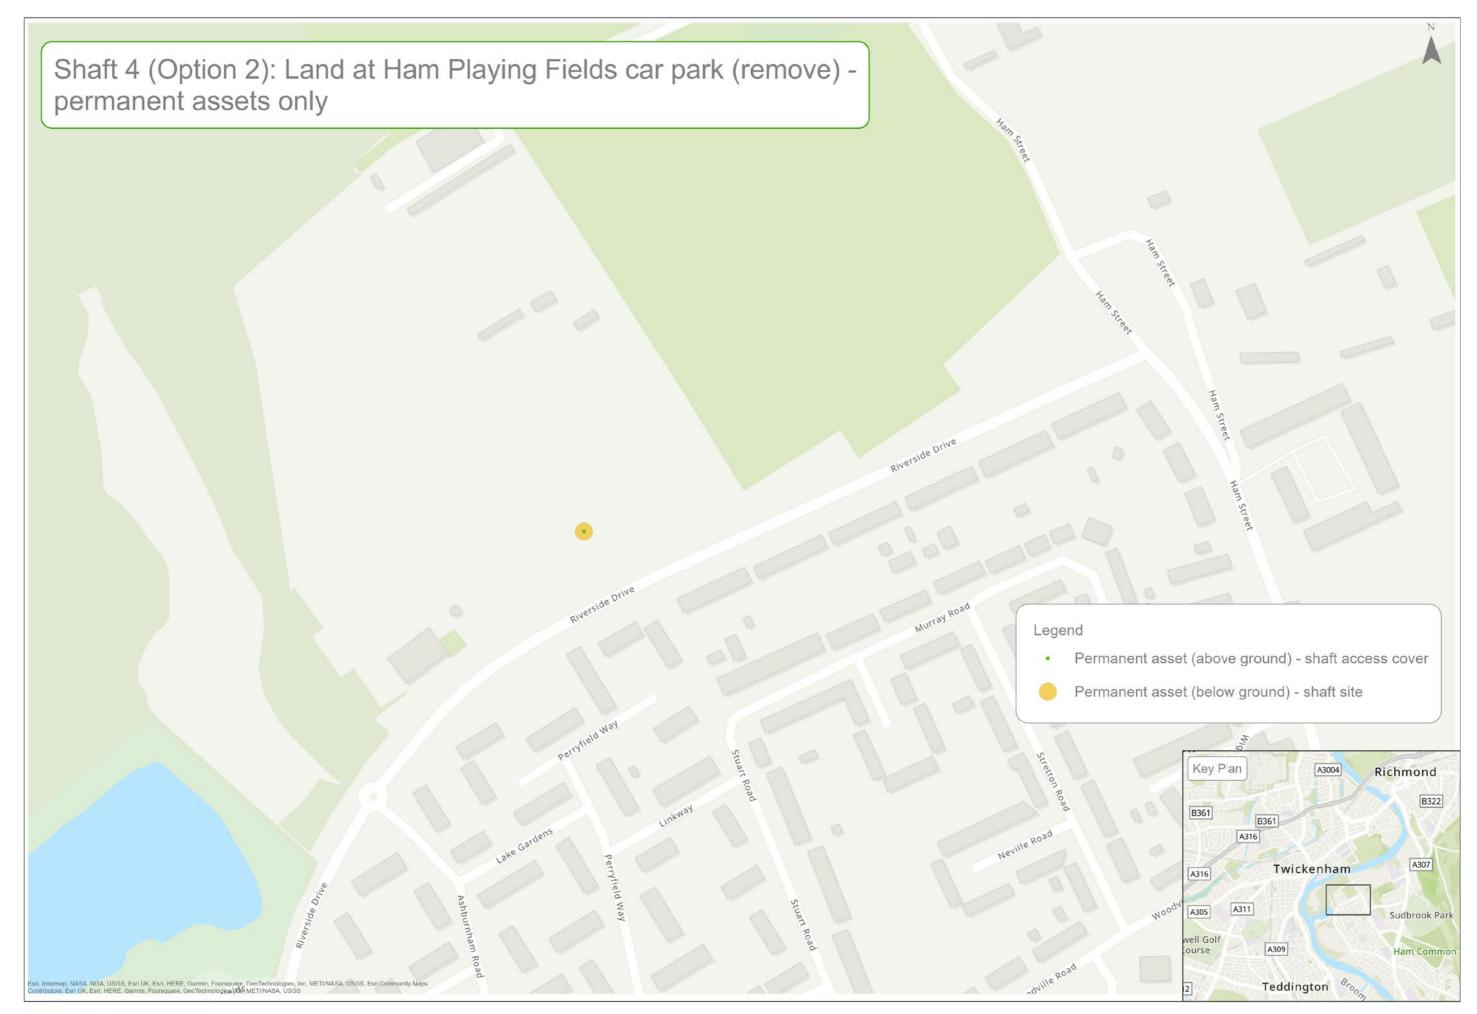

| Teddington DRA site options                                                                                        | (  |
|--------------------------------------------------------------------------------------------------------------------|----|
| Teddington DRA preferred sites and potential alignment                                                             | 7  |
| Mogden STW - construction and development                                                                          | 8  |
| Mogden STW - permanent assets only                                                                                 |    |
| Shaft 1 (Option 1): Northcote Recreation Ground - construction and development                                     | 10 |
| Shaft 1 (Option 1): Northcote Recreation Ground - permanent assets only                                            |    |
| Shaft 1 (Option 2): Ivybridge Retail Park car park north - construction and development                            |    |
| Shaft 1 (Option 2): Ivybridge Retail Park car park north - permanent assets only                                   |    |
| Shaft 1 (Option 3): Ivybridge Retail Park car park south - construction and development                            |    |
| Shaft 1 (Option 3): Ivybridge Retail Park car park south - permanent assets only                                   |    |
| Shaft 1 (Option 4): Land between Summerwood Road and Ivybridge Retail Park - construction and development          |    |
| Shaft 1 (Option 4): Land between Summerwood Road and Ivybridge Retail Park - permanent assets only                 |    |
| Shaft 2 (Option 1): Moormead and Bandy Recreation Ground central - construction and development                    |    |
| Shaft 2 (Option 1): Moormead and Bandy Recreation Ground central - permanent assets only                           |    |
| Shaft 2 (Option 2): Moormead and Bandy Recreation Ground central - construction and development                    | 20 |
| Shaft 2 (Option 2): Moormead and Bandy Recreation Ground central - permanent assets only                           |    |
| Shaft 3 (Option 1): Ham Street car park - construction and development                                             |    |
| Shaft 3 (Option 1): Ham Street car park - permanent assets only                                                    |    |
| Shaft 3 (Option 2): Land to the south of Ham Street car park and west of Ham Street - construction and development |    |
| Shaft 3 (Option 2): Land to the south of Ham Street car park and west of Ham Street - permanent assets only        |    |
| Shaft 4 (Option 1): Land to the west of Riverside Drive playground - construction and development                  |    |
| Shaft 4 (Option 1): Land to the west of Riverside Drive playground - permanent assets only                         |    |
| Shaft 4 (Option 2): Land at Ham Playing Fields car park - construction and development                             |    |
| Shaft 4 (Option 2): Land at Ham Playing Fields car park - permanent assets only                                    |    |
| Shaft 4 (Option 3): Land at Riverside Drive and Ham Street - construction and development                          |    |
| Shaft 4 (Option 3): Land at Riverside Drive and Ham Street - permanent assets only                                 |    |
| Shaft 5: Thames Young Mariners - construction and development                                                      | 3  |
| Shaft 5: Thames Young Mariners - permanent assets only                                                             |    |
| Shaft 6 (Option 1): Ham Lands, west of Riverside Drive - construction and development                              |    |
| Shaft 6 (Option 1): Ham Lands, west of Riverside Drive - permanent assets only                                     |    |
| Shaft 6 (Option 2): Meadlands School playing field - construction and development                                  |    |
| Shaft 6 (Option 2): Meadlands School playing field - permanent assets only                                         |    |
| Shaft 6 (Option 3): Land at Dukes Avenue - construction and development                                            |    |
| Shaft 6 (Option 3): Land at Dukes Avenue - permanent assets only                                                   |    |
| Shaft 6 (Option 4): Ham Green - construction and development                                                       |    |
| Shaft 6 (Option 4): Ham Green - permanent assets only                                                              |    |
| Shaft 6 (Option 5): Land adjacent to Thamesgate Close - construction and development                               |    |
| Shaft 6 (Option 5): Land adjacent to Thamesgate Close - permanent assets only                                      |    |
| Outfall and abstraction facility site south of Burnell Avenue - construction and development                       |    |
| Outfall and abstraction facility site south of Burnell Avenue - permanent assets only                              |    |
| Thames Lee Tunnel Connection (Option 1): Land south of Northweald Lane - construction and development              |    |
| Thames Lee Tunnel Connection (Option 1): Land south of Northweald Lane - permanent assets only                     |    |
| Thames Lee Tunnel Connection (Option 2): Land west of Horsley Drive - construction and development                 |    |
| Thames Lee Tunnel Connection (Option 2): Land west of Horsley Drive - permanent assets only                        |    |
| Thames Lee Tunnel Connection (Option 3): Land at Tudor Drive - construction and development                        |    |
| Thames Lee Tunnel Connection (Option 3): Land at Tudor Drive - permanent assets only                               |    |
| Thames Lee Tunnel Connection (Option 4): Land at Barnfield Avenue - construction and development                   |    |
| Thames Lee Tunnel Connection (Option 4): Land at Barnfield Avenue - permanent assets only                          |    |