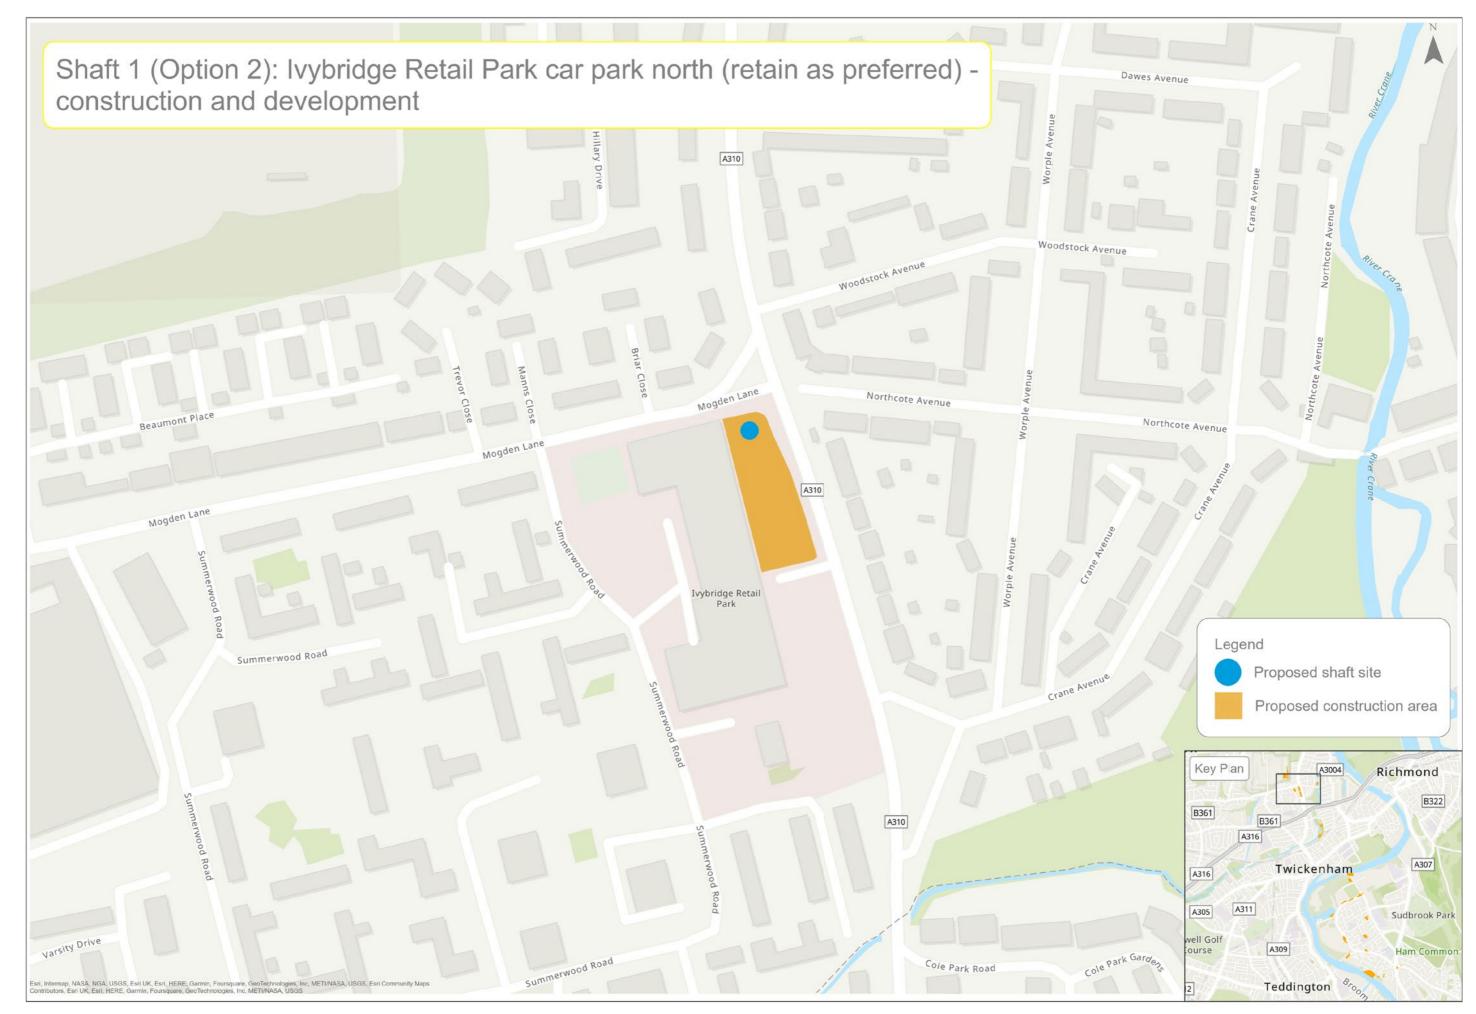

| Teddington DRA site options                                                                                        | (  |
|--------------------------------------------------------------------------------------------------------------------|----|
| Teddington DRA preferred sites and potential alignment                                                             | 7  |
| Mogden STW - construction and development                                                                          | 8  |
| Mogden STW - permanent assets only                                                                                 |    |
| Shaft 1 (Option 1): Northcote Recreation Ground - construction and development                                     | 10 |
| Shaft 1 (Option 1): Northcote Recreation Ground - permanent assets only                                            |    |
| Shaft 1 (Option 2): Ivybridge Retail Park car park north - construction and development                            |    |
| Shaft 1 (Option 2): Ivybridge Retail Park car park north - permanent assets only                                   |    |
| Shaft 1 (Option 3): Ivybridge Retail Park car park south - construction and development                            |    |
| Shaft 1 (Option 3): Ivybridge Retail Park car park south - permanent assets only                                   |    |
| Shaft 1 (Option 4): Land between Summerwood Road and Ivybridge Retail Park - construction and development          |    |
| Shaft 1 (Option 4): Land between Summerwood Road and Ivybridge Retail Park - permanent assets only                 |    |
| Shaft 2 (Option 1): Moormead and Bandy Recreation Ground central - construction and development                    |    |
| Shaft 2 (Option 1): Moormead and Bandy Recreation Ground central - permanent assets only                           |    |
| Shaft 2 (Option 2): Moormead and Bandy Recreation Ground central - construction and development                    | 20 |
| Shaft 2 (Option 2): Moormead and Bandy Recreation Ground central - permanent assets only                           |    |
| Shaft 3 (Option 1): Ham Street car park - construction and development                                             |    |
| Shaft 3 (Option 1): Ham Street car park - permanent assets only                                                    |    |
| Shaft 3 (Option 2): Land to the south of Ham Street car park and west of Ham Street - construction and development |    |
| Shaft 3 (Option 2): Land to the south of Ham Street car park and west of Ham Street - permanent assets only        |    |
| Shaft 4 (Option 1): Land to the west of Riverside Drive playground - construction and development                  |    |
| Shaft 4 (Option 1): Land to the west of Riverside Drive playground - permanent assets only                         |    |
| Shaft 4 (Option 2): Land at Ham Playing Fields car park - construction and development                             |    |
| Shaft 4 (Option 2): Land at Ham Playing Fields car park - permanent assets only                                    |    |
| Shaft 4 (Option 3): Land at Riverside Drive and Ham Street - construction and development                          |    |
| Shaft 4 (Option 3): Land at Riverside Drive and Ham Street - permanent assets only                                 |    |
| Shaft 5: Thames Young Mariners - construction and development                                                      | 3  |
| Shaft 5: Thames Young Mariners - permanent assets only                                                             |    |
| Shaft 6 (Option 1): Ham Lands, west of Riverside Drive - construction and development                              |    |
| Shaft 6 (Option 1): Ham Lands, west of Riverside Drive - permanent assets only                                     |    |
| Shaft 6 (Option 2): Meadlands School playing field - construction and development                                  |    |
| Shaft 6 (Option 2): Meadlands School playing field - permanent assets only                                         |    |
| Shaft 6 (Option 3): Land at Dukes Avenue - construction and development                                            |    |
| Shaft 6 (Option 3): Land at Dukes Avenue - permanent assets only                                                   |    |
| Shaft 6 (Option 4): Ham Green - construction and development                                                       |    |
| Shaft 6 (Option 4): Ham Green - permanent assets only                                                              |    |
| Shaft 6 (Option 5): Land adjacent to Thamesgate Close - construction and development                               |    |
| Shaft 6 (Option 5): Land adjacent to Thamesgate Close - permanent assets only                                      |    |
| Outfall and abstraction facility site south of Burnell Avenue - construction and development                       |    |
| Outfall and abstraction facility site south of Burnell Avenue - permanent assets only                              |    |
| Thames Lee Tunnel Connection (Option 1): Land south of Northweald Lane - construction and development              |    |
| Thames Lee Tunnel Connection (Option 1): Land south of Northweald Lane - permanent assets only                     |    |
| Thames Lee Tunnel Connection (Option 2): Land west of Horsley Drive - construction and development                 |    |
| Thames Lee Tunnel Connection (Option 2): Land west of Horsley Drive - permanent assets only                        |    |
| Thames Lee Tunnel Connection (Option 3): Land at Tudor Drive - construction and development                        |    |
| Thames Lee Tunnel Connection (Option 3): Land at Tudor Drive - permanent assets only                               |    |
| Thames Lee Tunnel Connection (Option 4): Land at Barnfield Avenue - construction and development                   |    |
| Thames Lee Tunnel Connection (Option 4): Land at Barnfield Avenue - permanent assets only                          |    |