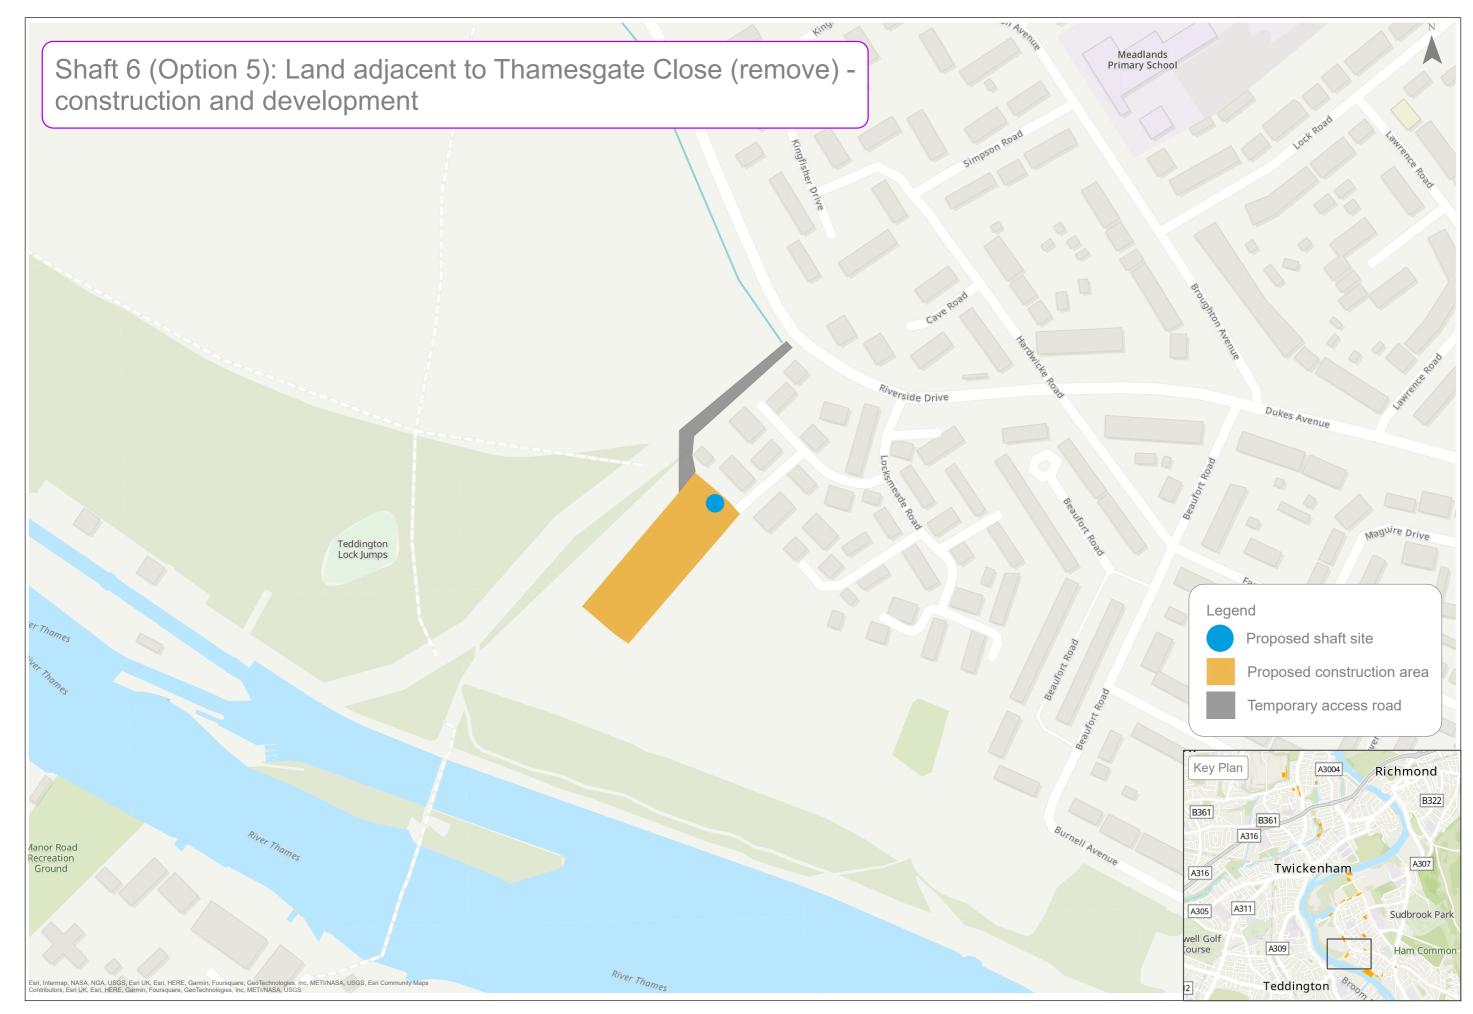

| Teddington DRA site options                                                                                        | (  |
|--------------------------------------------------------------------------------------------------------------------|----|
| Teddington DRA preferred sites and potential alignment                                                             | 7  |
| Mogden STW - construction and development                                                                          | 8  |
| Mogden STW - permanent assets only                                                                                 |    |
| Shaft 1 (Option 1): Northcote Recreation Ground - construction and development                                     | 10 |
| Shaft 1 (Option 1): Northcote Recreation Ground - permanent assets only                                            |    |
| Shaft 1 (Option 2): Ivybridge Retail Park car park north - construction and development                            |    |
| Shaft 1 (Option 2): Ivybridge Retail Park car park north - permanent assets only                                   |    |
| Shaft 1 (Option 3): Ivybridge Retail Park car park south - construction and development                            |    |
| Shaft 1 (Option 3): Ivybridge Retail Park car park south - permanent assets only                                   |    |
| Shaft 1 (Option 4): Land between Summerwood Road and Ivybridge Retail Park - construction and development          |    |
| Shaft 1 (Option 4): Land between Summerwood Road and Ivybridge Retail Park - permanent assets only                 |    |
| Shaft 2 (Option 1): Moormead and Bandy Recreation Ground central - construction and development                    |    |
| Shaft 2 (Option 1): Moormead and Bandy Recreation Ground central - permanent assets only                           |    |
| Shaft 2 (Option 2): Moormead and Bandy Recreation Ground central - construction and development                    | 20 |
| Shaft 2 (Option 2): Moormead and Bandy Recreation Ground central - permanent assets only                           |    |
| Shaft 3 (Option 1): Ham Street car park - construction and development                                             |    |
| Shaft 3 (Option 1): Ham Street car park - permanent assets only                                                    |    |
| Shaft 3 (Option 2): Land to the south of Ham Street car park and west of Ham Street - construction and development |    |
| Shaft 3 (Option 2): Land to the south of Ham Street car park and west of Ham Street - permanent assets only        |    |
| Shaft 4 (Option 1): Land to the west of Riverside Drive playground - construction and development                  |    |
| Shaft 4 (Option 1): Land to the west of Riverside Drive playground - permanent assets only                         |    |
| Shaft 4 (Option 2): Land at Ham Playing Fields car park - construction and development                             |    |
| Shaft 4 (Option 2): Land at Ham Playing Fields car park - permanent assets only                                    |    |
| Shaft 4 (Option 3): Land at Riverside Drive and Ham Street - construction and development                          |    |
| Shaft 4 (Option 3): Land at Riverside Drive and Ham Street - permanent assets only                                 |    |
| Shaft 5: Thames Young Mariners - construction and development                                                      | 3  |
| Shaft 5: Thames Young Mariners - permanent assets only                                                             |    |
| Shaft 6 (Option 1): Ham Lands, west of Riverside Drive - construction and development                              |    |
| Shaft 6 (Option 1): Ham Lands, west of Riverside Drive - permanent assets only                                     |    |
| Shaft 6 (Option 2): Meadlands School playing field - construction and development                                  |    |
| Shaft 6 (Option 2): Meadlands School playing field - permanent assets only                                         |    |
| Shaft 6 (Option 3): Land at Dukes Avenue - construction and development                                            |    |
| Shaft 6 (Option 3): Land at Dukes Avenue - permanent assets only                                                   |    |
| Shaft 6 (Option 4): Ham Green - construction and development                                                       |    |
| Shaft 6 (Option 4): Ham Green - permanent assets only                                                              |    |
| Shaft 6 (Option 5): Land adjacent to Thamesgate Close - construction and development                               |    |
| Shaft 6 (Option 5): Land adjacent to Thamesgate Close - permanent assets only                                      |    |
| Outfall and abstraction facility site south of Burnell Avenue - construction and development                       |    |
| Outfall and abstraction facility site south of Burnell Avenue - permanent assets only                              |    |
| Thames Lee Tunnel Connection (Option 1): Land south of Northweald Lane - construction and development              |    |
| Thames Lee Tunnel Connection (Option 1): Land south of Northweald Lane - permanent assets only                     |    |
| Thames Lee Tunnel Connection (Option 2): Land west of Horsley Drive - construction and development                 |    |
| Thames Lee Tunnel Connection (Option 2): Land west of Horsley Drive - permanent assets only                        |    |
| Thames Lee Tunnel Connection (Option 3): Land at Tudor Drive - construction and development                        |    |
| Thames Lee Tunnel Connection (Option 3): Land at Tudor Drive - permanent assets only                               |    |
| Thames Lee Tunnel Connection (Option 4): Land at Barnfield Avenue - construction and development                   |    |
| Thames Lee Tunnel Connection (Option 4): Land at Barnfield Avenue - permanent assets only                          |    |