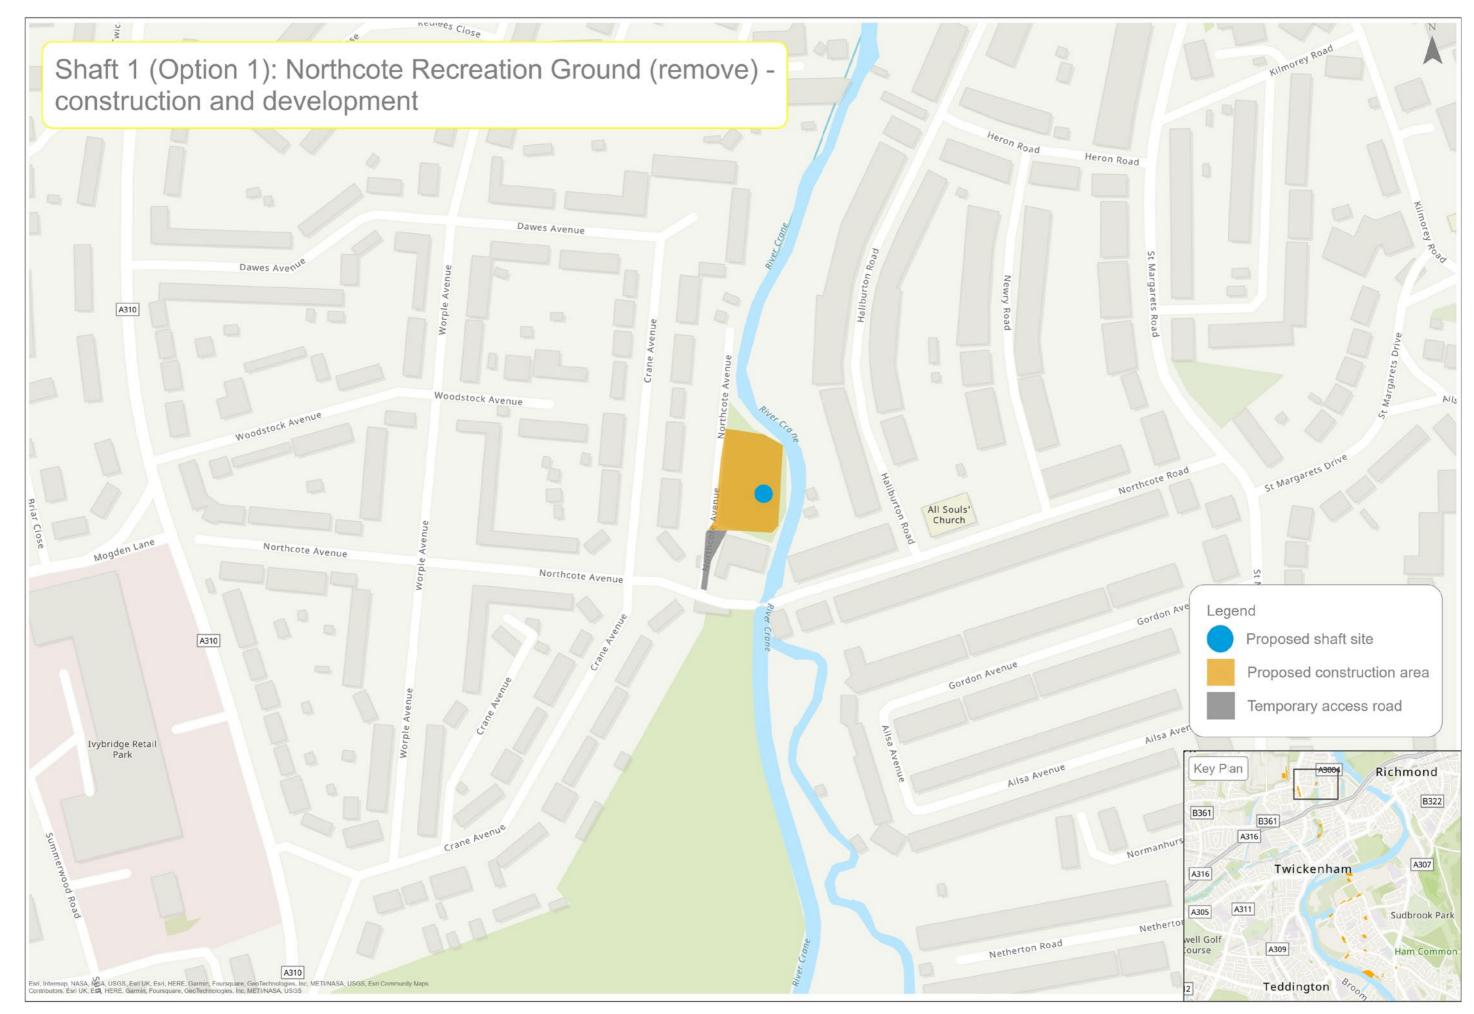

| Teddington DRA site options                                                                                        | (  |
|--------------------------------------------------------------------------------------------------------------------|----|
| Teddington DRA preferred sites and potential alignment                                                             | 7  |
| Mogden STW - construction and development                                                                          | 8  |
| Mogden STW - permanent assets only                                                                                 |    |
| Shaft 1 (Option 1): Northcote Recreation Ground - construction and development                                     | 10 |
| Shaft 1 (Option 1): Northcote Recreation Ground - permanent assets only                                            |    |
| Shaft 1 (Option 2): Ivybridge Retail Park car park north - construction and development                            |    |
| Shaft 1 (Option 2): Ivybridge Retail Park car park north - permanent assets only                                   |    |
| Shaft 1 (Option 3): Ivybridge Retail Park car park south - construction and development                            |    |
| Shaft 1 (Option 3): Ivybridge Retail Park car park south - permanent assets only                                   |    |
| Shaft 1 (Option 4): Land between Summerwood Road and Ivybridge Retail Park - construction and development          |    |
| Shaft 1 (Option 4): Land between Summerwood Road and Ivybridge Retail Park - permanent assets only                 |    |
| Shaft 2 (Option 1): Moormead and Bandy Recreation Ground central - construction and development                    |    |
| Shaft 2 (Option 1): Moormead and Bandy Recreation Ground central - permanent assets only                           |    |
| Shaft 2 (Option 2): Moormead and Bandy Recreation Ground central - construction and development                    | 20 |
| Shaft 2 (Option 2): Moormead and Bandy Recreation Ground central - permanent assets only                           |    |
| Shaft 3 (Option 1): Ham Street car park - construction and development                                             |    |
| Shaft 3 (Option 1): Ham Street car park - permanent assets only                                                    |    |
| Shaft 3 (Option 2): Land to the south of Ham Street car park and west of Ham Street - construction and development |    |
| Shaft 3 (Option 2): Land to the south of Ham Street car park and west of Ham Street - permanent assets only        |    |
| Shaft 4 (Option 1): Land to the west of Riverside Drive playground - construction and development                  |    |
| Shaft 4 (Option 1): Land to the west of Riverside Drive playground - permanent assets only                         |    |
| Shaft 4 (Option 2): Land at Ham Playing Fields car park - construction and development                             |    |
| Shaft 4 (Option 2): Land at Ham Playing Fields car park - permanent assets only                                    |    |
| Shaft 4 (Option 3): Land at Riverside Drive and Ham Street - construction and development                          |    |
| Shaft 4 (Option 3): Land at Riverside Drive and Ham Street - permanent assets only                                 |    |
| Shaft 5: Thames Young Mariners - construction and development                                                      | 3  |
| Shaft 5: Thames Young Mariners - permanent assets only                                                             |    |
| Shaft 6 (Option 1): Ham Lands, west of Riverside Drive - construction and development                              |    |
| Shaft 6 (Option 1): Ham Lands, west of Riverside Drive - permanent assets only                                     |    |
| Shaft 6 (Option 2): Meadlands School playing field - construction and development                                  |    |
| Shaft 6 (Option 2): Meadlands School playing field - permanent assets only                                         |    |
| Shaft 6 (Option 3): Land at Dukes Avenue - construction and development                                            |    |
| Shaft 6 (Option 3): Land at Dukes Avenue - permanent assets only                                                   |    |
| Shaft 6 (Option 4): Ham Green - construction and development                                                       |    |
| Shaft 6 (Option 4): Ham Green - permanent assets only                                                              |    |
| Shaft 6 (Option 5): Land adjacent to Thamesgate Close - construction and development                               |    |
| Shaft 6 (Option 5): Land adjacent to Thamesgate Close - permanent assets only                                      |    |
| Outfall and abstraction facility site south of Burnell Avenue - construction and development                       |    |
| Outfall and abstraction facility site south of Burnell Avenue - permanent assets only                              |    |
| Thames Lee Tunnel Connection (Option 1): Land south of Northweald Lane - construction and development              |    |
| Thames Lee Tunnel Connection (Option 1): Land south of Northweald Lane - permanent assets only                     |    |
| Thames Lee Tunnel Connection (Option 2): Land west of Horsley Drive - construction and development                 |    |
| Thames Lee Tunnel Connection (Option 2): Land west of Horsley Drive - permanent assets only                        |    |
| Thames Lee Tunnel Connection (Option 3): Land at Tudor Drive - construction and development                        |    |
| Thames Lee Tunnel Connection (Option 3): Land at Tudor Drive - permanent assets only                               |    |
| Thames Lee Tunnel Connection (Option 4): Land at Barnfield Avenue - construction and development                   |    |
| Thames Lee Tunnel Connection (Option 4): Land at Barnfield Avenue - permanent assets only                          |    |