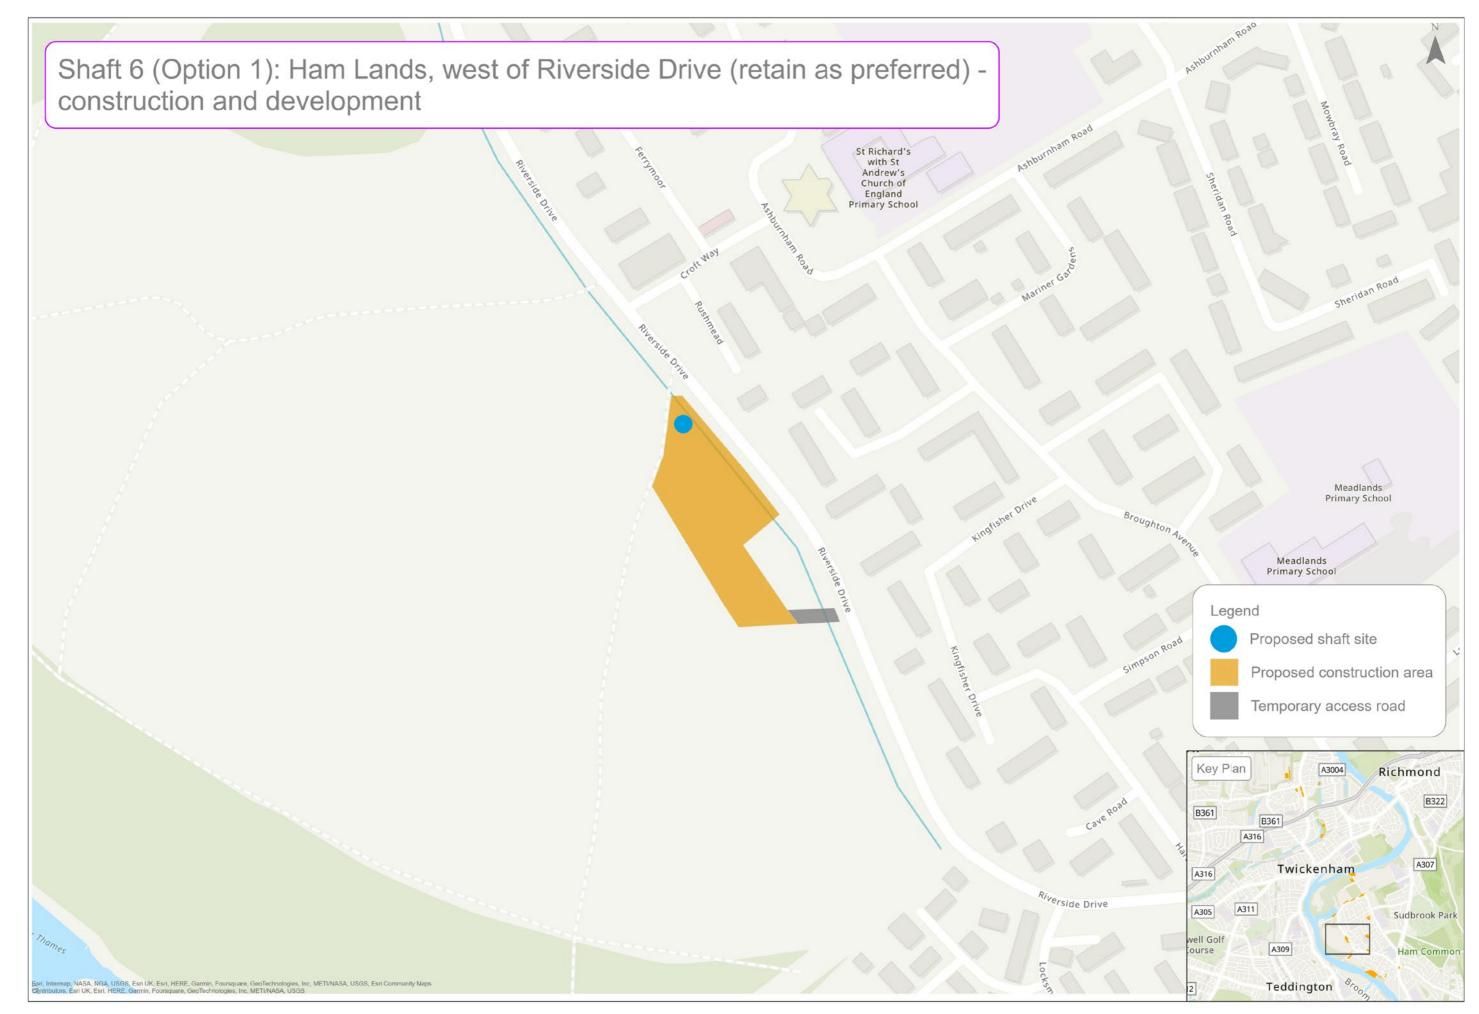

We've provided maps to indicate locations and to show the extent of the land we might need during construction. Additionally we also provide maps to show what the site may look like once construction is complete.

| Teddington DRA site options                                                                                        | (  |
|--------------------------------------------------------------------------------------------------------------------|----|
| Teddington DRA preferred sites and potential alignment                                                             | 7  |
| Mogden STW - construction and development                                                                          | 8  |
| Mogden STW - permanent assets only                                                                                 |    |
| Shaft 1 (Option 1): Northcote Recreation Ground - construction and development                                     | 10 |
| Shaft 1 (Option 1): Northcote Recreation Ground - permanent assets only                                            |    |
| Shaft 1 (Option 2): Ivybridge Retail Park car park north - construction and development                            |    |
| Shaft 1 (Option 2): Ivybridge Retail Park car park north - permanent assets only                                   |    |
| Shaft 1 (Option 3): Ivybridge Retail Park car park south - construction and development                            |    |
| Shaft 1 (Option 3): Ivybridge Retail Park car park south - permanent assets only                                   |    |
| Shaft 1 (Option 4): Land between Summerwood Road and Ivybridge Retail Park - construction and development          |    |
| Shaft 1 (Option 4): Land between Summerwood Road and Ivybridge Retail Park - permanent assets only                 |    |
| Shaft 2 (Option 1): Moormead and Bandy Recreation Ground central - construction and development                    |    |
| Shaft 2 (Option 1): Moormead and Bandy Recreation Ground central - permanent assets only                           |    |
| Shaft 2 (Option 2): Moormead and Bandy Recreation Ground central - construction and development                    | 20 |
| Shaft 2 (Option 2): Moormead and Bandy Recreation Ground central - permanent assets only                           |    |
| Shaft 3 (Option 1): Ham Street car park - construction and development                                             |    |
| Shaft 3 (Option 1): Ham Street car park - permanent assets only                                                    |    |
| Shaft 3 (Option 2): Land to the south of Ham Street car park and west of Ham Street - construction and development |    |
| Shaft 3 (Option 2): Land to the south of Ham Street car park and west of Ham Street - permanent assets only        |    |
| Shaft 4 (Option 1): Land to the west of Riverside Drive playground - construction and development                  |    |
| Shaft 4 (Option 1): Land to the west of Riverside Drive playground - permanent assets only                         |    |
| Shaft 4 (Option 2): Land at Ham Playing Fields car park - construction and development                             |    |
| Shaft 4 (Option 2): Land at Ham Playing Fields car park - permanent assets only                                    |    |
| Shaft 4 (Option 3): Land at Riverside Drive and Ham Street - construction and development                          |    |
| Shaft 4 (Option 3): Land at Riverside Drive and Ham Street - permanent assets only                                 |    |
| Shaft 5: Thames Young Mariners - construction and development                                                      | 3  |
| Shaft 5: Thames Young Mariners - permanent assets only                                                             |    |
| Shaft 6 (Option 1): Ham Lands, west of Riverside Drive - construction and development                              |    |
| Shaft 6 (Option 1): Ham Lands, west of Riverside Drive - permanent assets only                                     |    |
| Shaft 6 (Option 2): Meadlands School playing field - construction and development                                  |    |
| Shaft 6 (Option 2): Meadlands School playing field - permanent assets only                                         |    |
| Shaft 6 (Option 3): Land at Dukes Avenue - construction and development                                            |    |
| Shaft 6 (Option 3): Land at Dukes Avenue - permanent assets only                                                   |    |
| Shaft 6 (Option 4): Ham Green - construction and development                                                       |    |
| Shaft 6 (Option 4): Ham Green - permanent assets only                                                              |    |
| Shaft 6 (Option 5): Land adjacent to Thamesgate Close - construction and development                               |    |
| Shaft 6 (Option 5): Land adjacent to Thamesgate Close - permanent assets only                                      |    |
| Outfall and abstraction facility site south of Burnell Avenue - construction and development                       |    |
| Outfall and abstraction facility site south of Burnell Avenue - permanent assets only                              |    |
| Thames Lee Tunnel Connection (Option 1): Land south of Northweald Lane - construction and development              |    |
| Thames Lee Tunnel Connection (Option 1): Land south of Northweald Lane - permanent assets only                     |    |
| Thames Lee Tunnel Connection (Option 2): Land west of Horsley Drive - construction and development                 |    |
| Thames Lee Tunnel Connection (Option 2): Land west of Horsley Drive - permanent assets only                        |    |
| Thames Lee Tunnel Connection (Option 3): Land at Tudor Drive - construction and development                        |    |
| Thames Lee Tunnel Connection (Option 3): Land at Tudor Drive - permanent assets only                               |    |
| Thames Lee Tunnel Connection (Option 4): Land at Barnfield Avenue - construction and development                   |    |
| Thames Lee Tunnel Connection (Option 4): Land at Barnfield Avenue - permanent assets only                          |    |