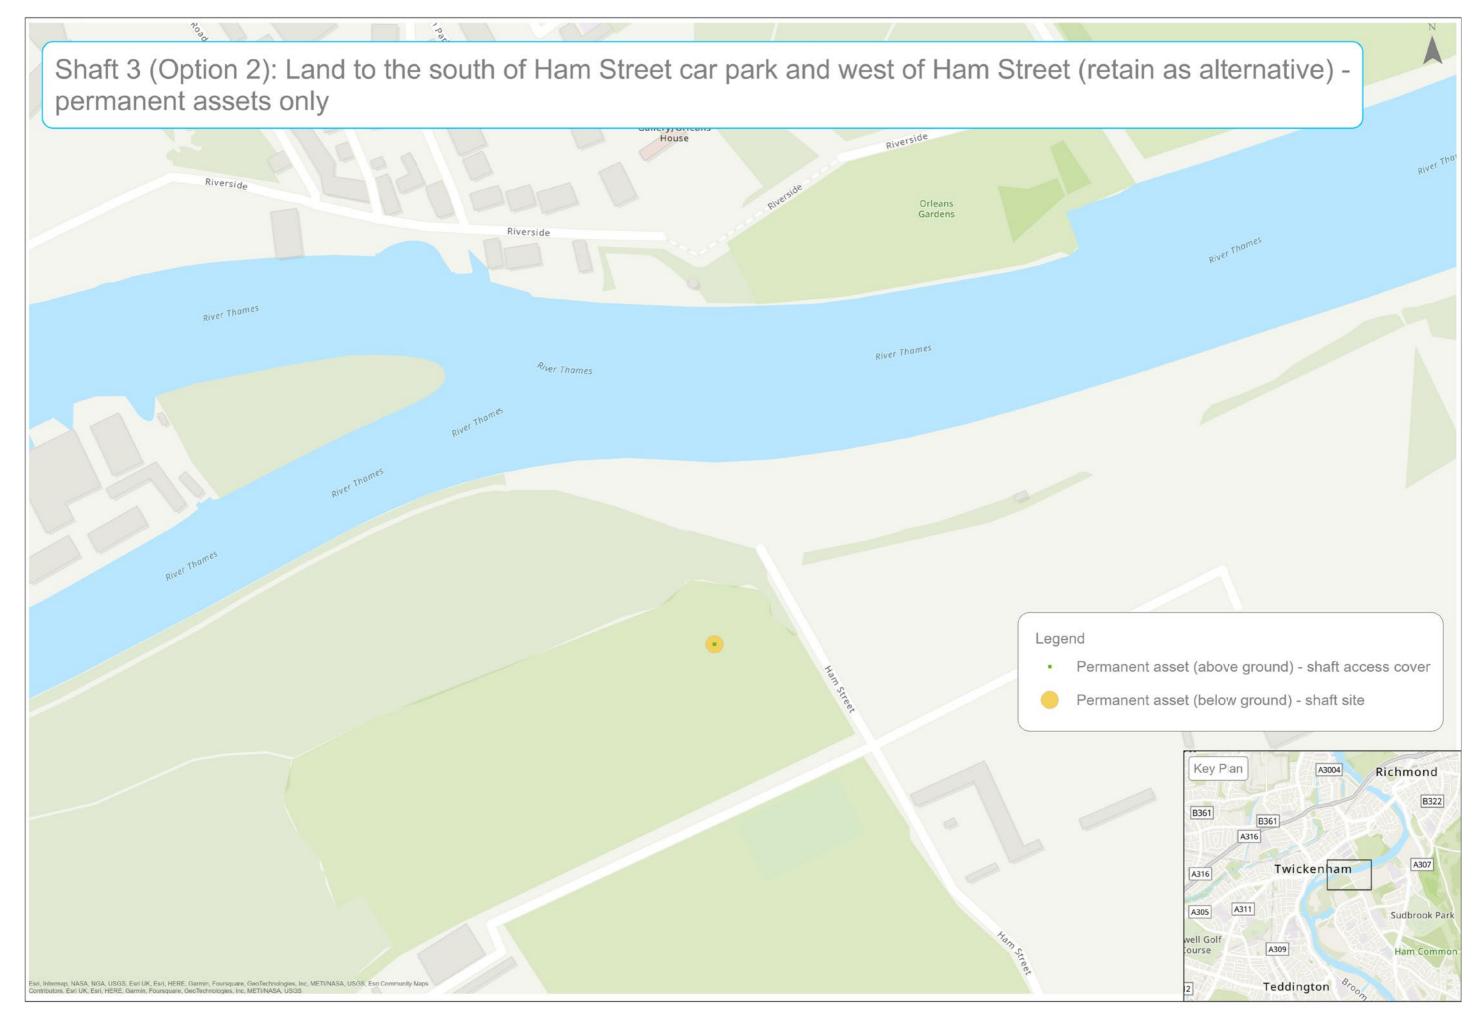

| Teddington DRA site options                                                                                        | (  |
|--------------------------------------------------------------------------------------------------------------------|----|
| Teddington DRA preferred sites and potential alignment                                                             | 7  |
| Mogden STW - construction and development                                                                          | 8  |
| Mogden STW - permanent assets only                                                                                 |    |
| Shaft 1 (Option 1): Northcote Recreation Ground - construction and development                                     | 10 |
| Shaft 1 (Option 1): Northcote Recreation Ground - permanent assets only                                            |    |
| Shaft 1 (Option 2): Ivybridge Retail Park car park north - construction and development                            |    |
| Shaft 1 (Option 2): Ivybridge Retail Park car park north - permanent assets only                                   |    |
| Shaft 1 (Option 3): Ivybridge Retail Park car park south - construction and development                            |    |
| Shaft 1 (Option 3): Ivybridge Retail Park car park south - permanent assets only                                   |    |
| Shaft 1 (Option 4): Land between Summerwood Road and Ivybridge Retail Park - construction and development          |    |
| Shaft 1 (Option 4): Land between Summerwood Road and Ivybridge Retail Park - permanent assets only                 |    |
| Shaft 2 (Option 1): Moormead and Bandy Recreation Ground central - construction and development                    |    |
| Shaft 2 (Option 1): Moormead and Bandy Recreation Ground central - permanent assets only                           |    |
| Shaft 2 (Option 2): Moormead and Bandy Recreation Ground central - construction and development                    | 20 |
| Shaft 2 (Option 2): Moormead and Bandy Recreation Ground central - permanent assets only                           |    |
| Shaft 3 (Option 1): Ham Street car park - construction and development                                             |    |
| Shaft 3 (Option 1): Ham Street car park - permanent assets only                                                    |    |
| Shaft 3 (Option 2): Land to the south of Ham Street car park and west of Ham Street - construction and development |    |
| Shaft 3 (Option 2): Land to the south of Ham Street car park and west of Ham Street - permanent assets only        |    |
| Shaft 4 (Option 1): Land to the west of Riverside Drive playground - construction and development                  |    |
| Shaft 4 (Option 1): Land to the west of Riverside Drive playground - permanent assets only                         |    |
| Shaft 4 (Option 2): Land at Ham Playing Fields car park - construction and development                             |    |
| Shaft 4 (Option 2): Land at Ham Playing Fields car park - permanent assets only                                    |    |
| Shaft 4 (Option 3): Land at Riverside Drive and Ham Street - construction and development                          |    |
| Shaft 4 (Option 3): Land at Riverside Drive and Ham Street - permanent assets only                                 |    |
| Shaft 5: Thames Young Mariners - construction and development                                                      | 3  |
| Shaft 5: Thames Young Mariners - permanent assets only                                                             |    |
| Shaft 6 (Option 1): Ham Lands, west of Riverside Drive - construction and development                              |    |
| Shaft 6 (Option 1): Ham Lands, west of Riverside Drive - permanent assets only                                     |    |
| Shaft 6 (Option 2): Meadlands School playing field - construction and development                                  |    |
| Shaft 6 (Option 2): Meadlands School playing field - permanent assets only                                         |    |
| Shaft 6 (Option 3): Land at Dukes Avenue - construction and development                                            |    |
| Shaft 6 (Option 3): Land at Dukes Avenue - permanent assets only                                                   |    |
| Shaft 6 (Option 4): Ham Green - construction and development                                                       |    |
| Shaft 6 (Option 4): Ham Green - permanent assets only                                                              |    |
| Shaft 6 (Option 5): Land adjacent to Thamesgate Close - construction and development                               |    |
| Shaft 6 (Option 5): Land adjacent to Thamesgate Close - permanent assets only                                      |    |
| Outfall and abstraction facility site south of Burnell Avenue - construction and development                       |    |
| Outfall and abstraction facility site south of Burnell Avenue - permanent assets only                              |    |
| Thames Lee Tunnel Connection (Option 1): Land south of Northweald Lane - construction and development              |    |
| Thames Lee Tunnel Connection (Option 1): Land south of Northweald Lane - permanent assets only                     |    |
| Thames Lee Tunnel Connection (Option 2): Land west of Horsley Drive - construction and development                 |    |
| Thames Lee Tunnel Connection (Option 2): Land west of Horsley Drive - permanent assets only                        |    |
| Thames Lee Tunnel Connection (Option 3): Land at Tudor Drive - construction and development                        |    |
| Thames Lee Tunnel Connection (Option 3): Land at Tudor Drive - permanent assets only                               |    |
| Thames Lee Tunnel Connection (Option 4): Land at Barnfield Avenue - construction and development                   |    |
| Thames Lee Tunnel Connection (Option 4): Land at Barnfield Avenue - permanent assets only                          |    |