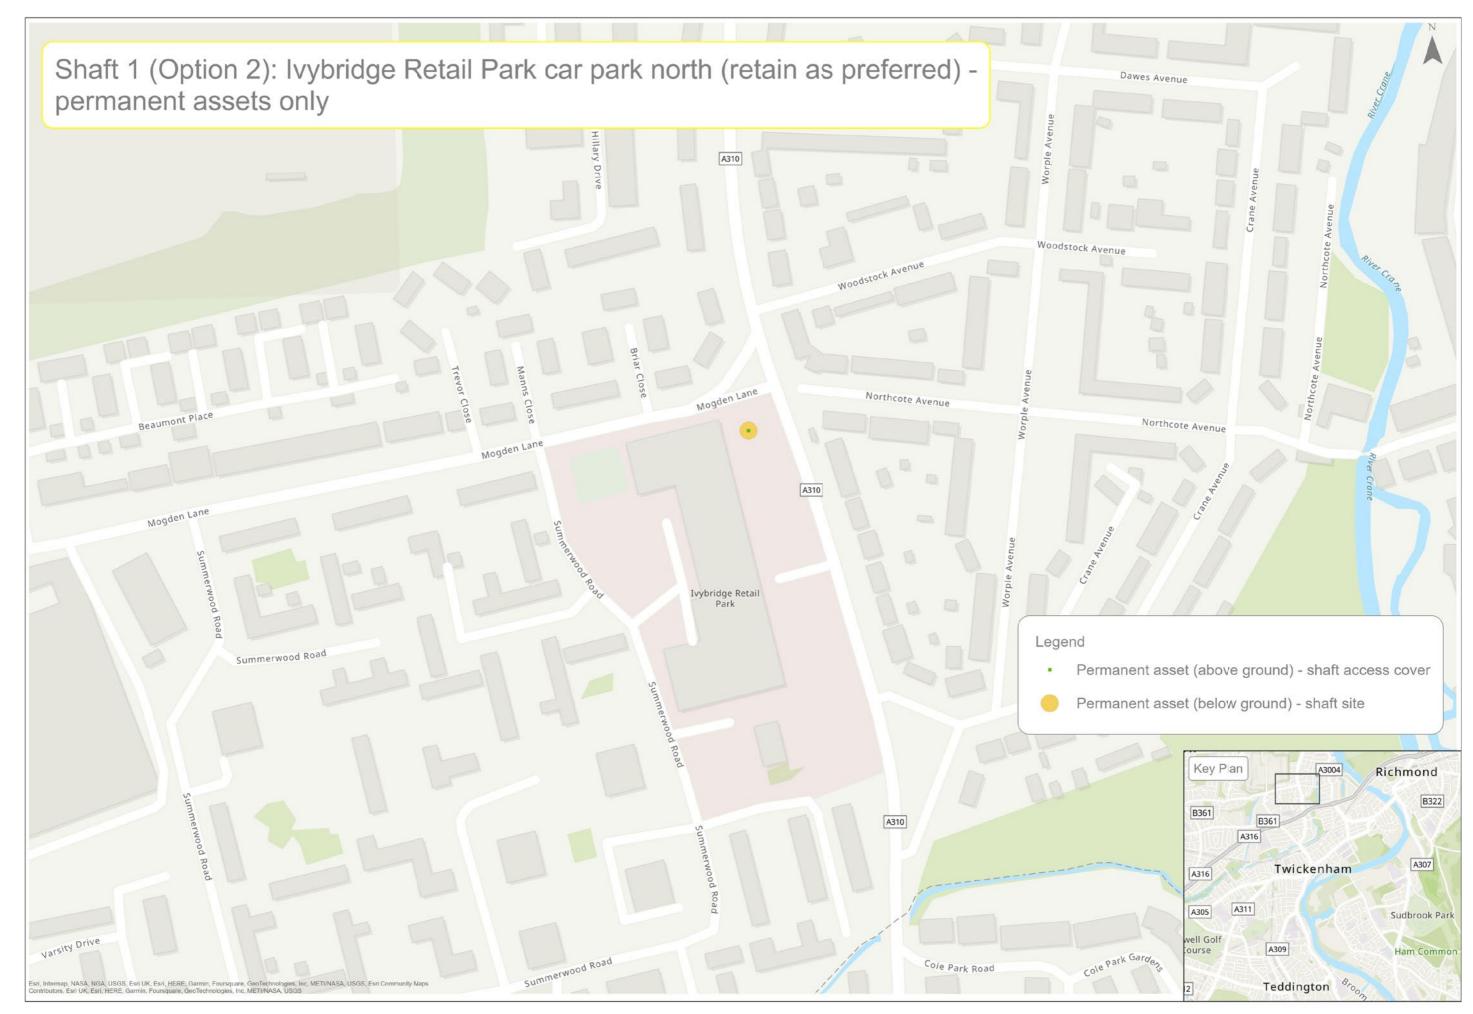

| Teddington DRA site options                                                                                        | (  |
|--------------------------------------------------------------------------------------------------------------------|----|
| Teddington DRA preferred sites and potential alignment                                                             | 7  |
| Mogden STW - construction and development                                                                          | 8  |
| Mogden STW - permanent assets only                                                                                 |    |
| Shaft 1 (Option 1): Northcote Recreation Ground - construction and development                                     | 10 |
| Shaft 1 (Option 1): Northcote Recreation Ground - permanent assets only                                            |    |
| Shaft 1 (Option 2): Ivybridge Retail Park car park north - construction and development                            |    |
| Shaft 1 (Option 2): Ivybridge Retail Park car park north - permanent assets only                                   |    |
| Shaft 1 (Option 3): Ivybridge Retail Park car park south - construction and development                            |    |
| Shaft 1 (Option 3): Ivybridge Retail Park car park south - permanent assets only                                   |    |
| Shaft 1 (Option 4): Land between Summerwood Road and Ivybridge Retail Park - construction and development          |    |
| Shaft 1 (Option 4): Land between Summerwood Road and Ivybridge Retail Park - permanent assets only                 |    |
| Shaft 2 (Option 1): Moormead and Bandy Recreation Ground central - construction and development                    |    |
| Shaft 2 (Option 1): Moormead and Bandy Recreation Ground central - permanent assets only                           |    |
| Shaft 2 (Option 2): Moormead and Bandy Recreation Ground central - construction and development                    | 20 |
| Shaft 2 (Option 2): Moormead and Bandy Recreation Ground central - permanent assets only                           |    |
| Shaft 3 (Option 1): Ham Street car park - construction and development                                             |    |
| Shaft 3 (Option 1): Ham Street car park - permanent assets only                                                    |    |
| Shaft 3 (Option 2): Land to the south of Ham Street car park and west of Ham Street - construction and development |    |
| Shaft 3 (Option 2): Land to the south of Ham Street car park and west of Ham Street - permanent assets only        |    |
| Shaft 4 (Option 1): Land to the west of Riverside Drive playground - construction and development                  |    |
| Shaft 4 (Option 1): Land to the west of Riverside Drive playground - permanent assets only                         |    |
| Shaft 4 (Option 2): Land at Ham Playing Fields car park - construction and development                             |    |
| Shaft 4 (Option 2): Land at Ham Playing Fields car park - permanent assets only                                    |    |
| Shaft 4 (Option 3): Land at Riverside Drive and Ham Street - construction and development                          |    |
| Shaft 4 (Option 3): Land at Riverside Drive and Ham Street - permanent assets only                                 |    |
| Shaft 5: Thames Young Mariners - construction and development                                                      | 3  |
| Shaft 5: Thames Young Mariners - permanent assets only                                                             |    |
| Shaft 6 (Option 1): Ham Lands, west of Riverside Drive - construction and development                              |    |
| Shaft 6 (Option 1): Ham Lands, west of Riverside Drive - permanent assets only                                     |    |
| Shaft 6 (Option 2): Meadlands School playing field - construction and development                                  |    |
| Shaft 6 (Option 2): Meadlands School playing field - permanent assets only                                         |    |
| Shaft 6 (Option 3): Land at Dukes Avenue - construction and development                                            |    |
| Shaft 6 (Option 3): Land at Dukes Avenue - permanent assets only                                                   |    |
| Shaft 6 (Option 4): Ham Green - construction and development                                                       |    |
| Shaft 6 (Option 4): Ham Green - permanent assets only                                                              |    |
| Shaft 6 (Option 5): Land adjacent to Thamesgate Close - construction and development                               |    |
| Shaft 6 (Option 5): Land adjacent to Thamesgate Close - permanent assets only                                      |    |
| Outfall and abstraction facility site south of Burnell Avenue - construction and development                       |    |
| Outfall and abstraction facility site south of Burnell Avenue - permanent assets only                              |    |
| Thames Lee Tunnel Connection (Option 1): Land south of Northweald Lane - construction and development              |    |
| Thames Lee Tunnel Connection (Option 1): Land south of Northweald Lane - permanent assets only                     |    |
| Thames Lee Tunnel Connection (Option 2): Land west of Horsley Drive - construction and development                 |    |
| Thames Lee Tunnel Connection (Option 2): Land west of Horsley Drive - permanent assets only                        |    |
| Thames Lee Tunnel Connection (Option 3): Land at Tudor Drive - construction and development                        |    |
| Thames Lee Tunnel Connection (Option 3): Land at Tudor Drive - permanent assets only                               |    |
| Thames Lee Tunnel Connection (Option 4): Land at Barnfield Avenue - construction and development                   |    |
| Thames Lee Tunnel Connection (Option 4): Land at Barnfield Avenue - permanent assets only                          |    |