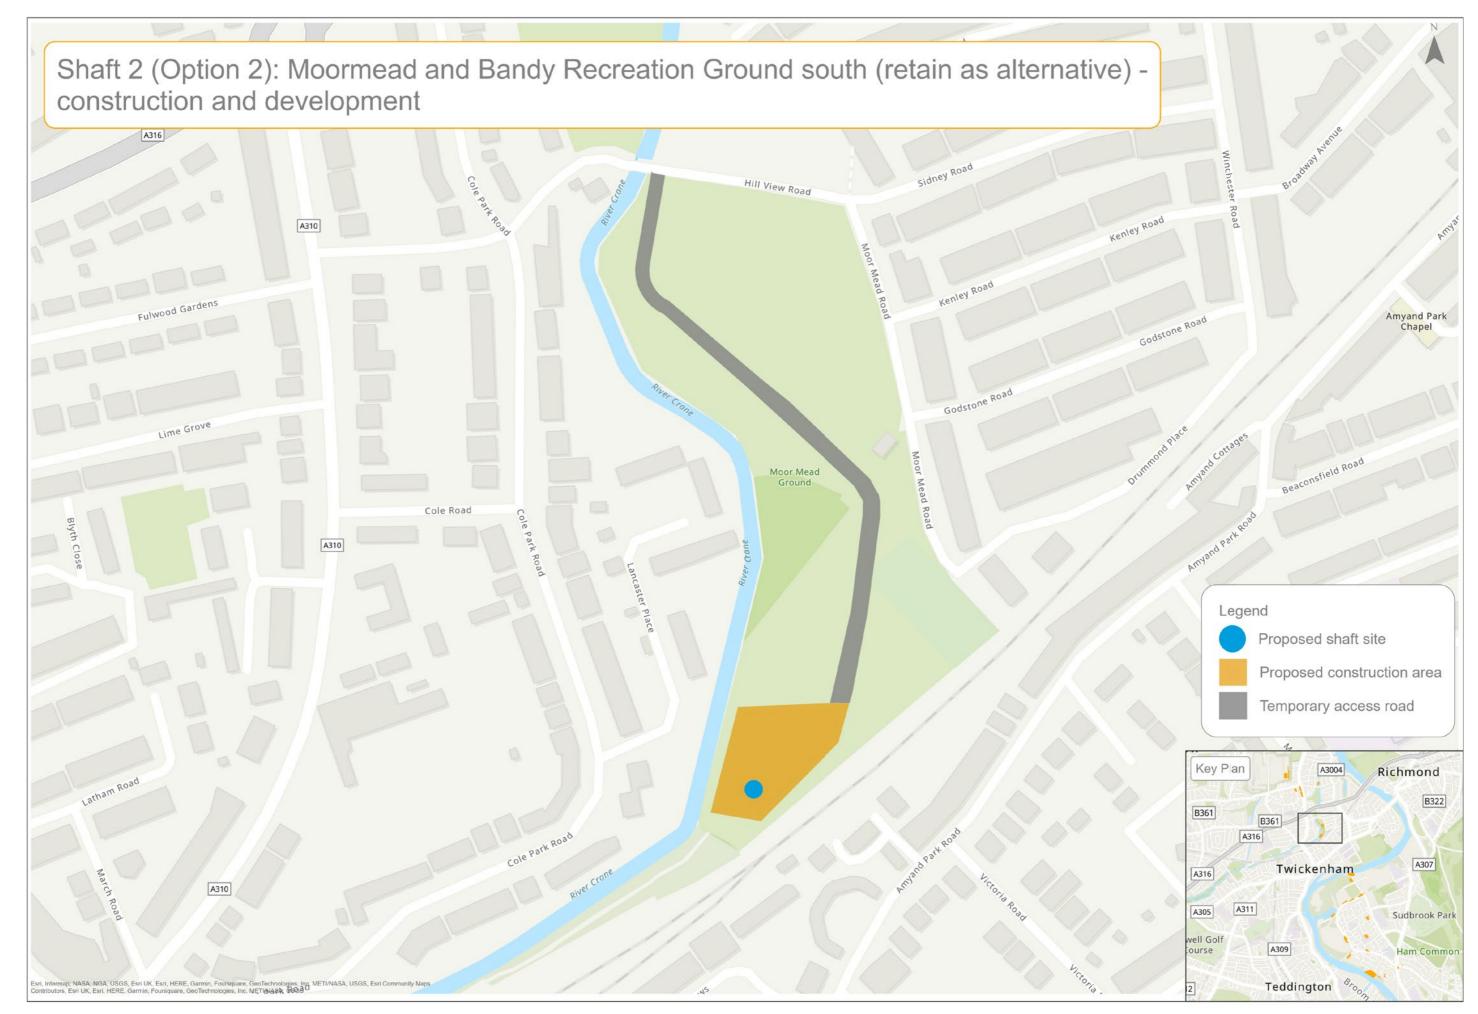

| Teddington DRA site options                                                                                        | (  |
|--------------------------------------------------------------------------------------------------------------------|----|
| Teddington DRA preferred sites and potential alignment                                                             | 7  |
| Mogden STW - construction and development                                                                          | 8  |
| Mogden STW - permanent assets only                                                                                 |    |
| Shaft 1 (Option 1): Northcote Recreation Ground - construction and development                                     | 10 |
| Shaft 1 (Option 1): Northcote Recreation Ground - permanent assets only                                            |    |
| Shaft 1 (Option 2): Ivybridge Retail Park car park north - construction and development                            |    |
| Shaft 1 (Option 2): Ivybridge Retail Park car park north - permanent assets only                                   |    |
| Shaft 1 (Option 3): Ivybridge Retail Park car park south - construction and development                            |    |
| Shaft 1 (Option 3): Ivybridge Retail Park car park south - permanent assets only                                   |    |
| Shaft 1 (Option 4): Land between Summerwood Road and Ivybridge Retail Park - construction and development          |    |
| Shaft 1 (Option 4): Land between Summerwood Road and Ivybridge Retail Park - permanent assets only                 |    |
| Shaft 2 (Option 1): Moormead and Bandy Recreation Ground central - construction and development                    |    |
| Shaft 2 (Option 1): Moormead and Bandy Recreation Ground central - permanent assets only                           |    |
| Shaft 2 (Option 2): Moormead and Bandy Recreation Ground central - construction and development                    | 20 |
| Shaft 2 (Option 2): Moormead and Bandy Recreation Ground central - permanent assets only                           |    |
| Shaft 3 (Option 1): Ham Street car park - construction and development                                             |    |
| Shaft 3 (Option 1): Ham Street car park - permanent assets only                                                    |    |
| Shaft 3 (Option 2): Land to the south of Ham Street car park and west of Ham Street - construction and development |    |
| Shaft 3 (Option 2): Land to the south of Ham Street car park and west of Ham Street - permanent assets only        |    |
| Shaft 4 (Option 1): Land to the west of Riverside Drive playground - construction and development                  |    |
| Shaft 4 (Option 1): Land to the west of Riverside Drive playground - permanent assets only                         |    |
| Shaft 4 (Option 2): Land at Ham Playing Fields car park - construction and development                             |    |
| Shaft 4 (Option 2): Land at Ham Playing Fields car park - permanent assets only                                    |    |
| Shaft 4 (Option 3): Land at Riverside Drive and Ham Street - construction and development                          |    |
| Shaft 4 (Option 3): Land at Riverside Drive and Ham Street - permanent assets only                                 |    |
| Shaft 5: Thames Young Mariners - construction and development                                                      | 3  |
| Shaft 5: Thames Young Mariners - permanent assets only                                                             |    |
| Shaft 6 (Option 1): Ham Lands, west of Riverside Drive - construction and development                              |    |
| Shaft 6 (Option 1): Ham Lands, west of Riverside Drive - permanent assets only                                     |    |
| Shaft 6 (Option 2): Meadlands School playing field - construction and development                                  |    |
| Shaft 6 (Option 2): Meadlands School playing field - permanent assets only                                         |    |
| Shaft 6 (Option 3): Land at Dukes Avenue - construction and development                                            |    |
| Shaft 6 (Option 3): Land at Dukes Avenue - permanent assets only                                                   |    |
| Shaft 6 (Option 4): Ham Green - construction and development                                                       |    |
| Shaft 6 (Option 4): Ham Green - permanent assets only                                                              |    |
| Shaft 6 (Option 5): Land adjacent to Thamesgate Close - construction and development                               |    |
| Shaft 6 (Option 5): Land adjacent to Thamesgate Close - permanent assets only                                      |    |
| Outfall and abstraction facility site south of Burnell Avenue - construction and development                       |    |
| Outfall and abstraction facility site south of Burnell Avenue - permanent assets only                              |    |
| Thames Lee Tunnel Connection (Option 1): Land south of Northweald Lane - construction and development              |    |
| Thames Lee Tunnel Connection (Option 1): Land south of Northweald Lane - permanent assets only                     |    |
| Thames Lee Tunnel Connection (Option 2): Land west of Horsley Drive - construction and development                 |    |
| Thames Lee Tunnel Connection (Option 2): Land west of Horsley Drive - permanent assets only                        |    |
| Thames Lee Tunnel Connection (Option 3): Land at Tudor Drive - construction and development                        |    |
| Thames Lee Tunnel Connection (Option 3): Land at Tudor Drive - permanent assets only                               |    |
| Thames Lee Tunnel Connection (Option 4): Land at Barnfield Avenue - construction and development                   |    |
| Thames Lee Tunnel Connection (Option 4): Land at Barnfield Avenue - permanent assets only                          |    |