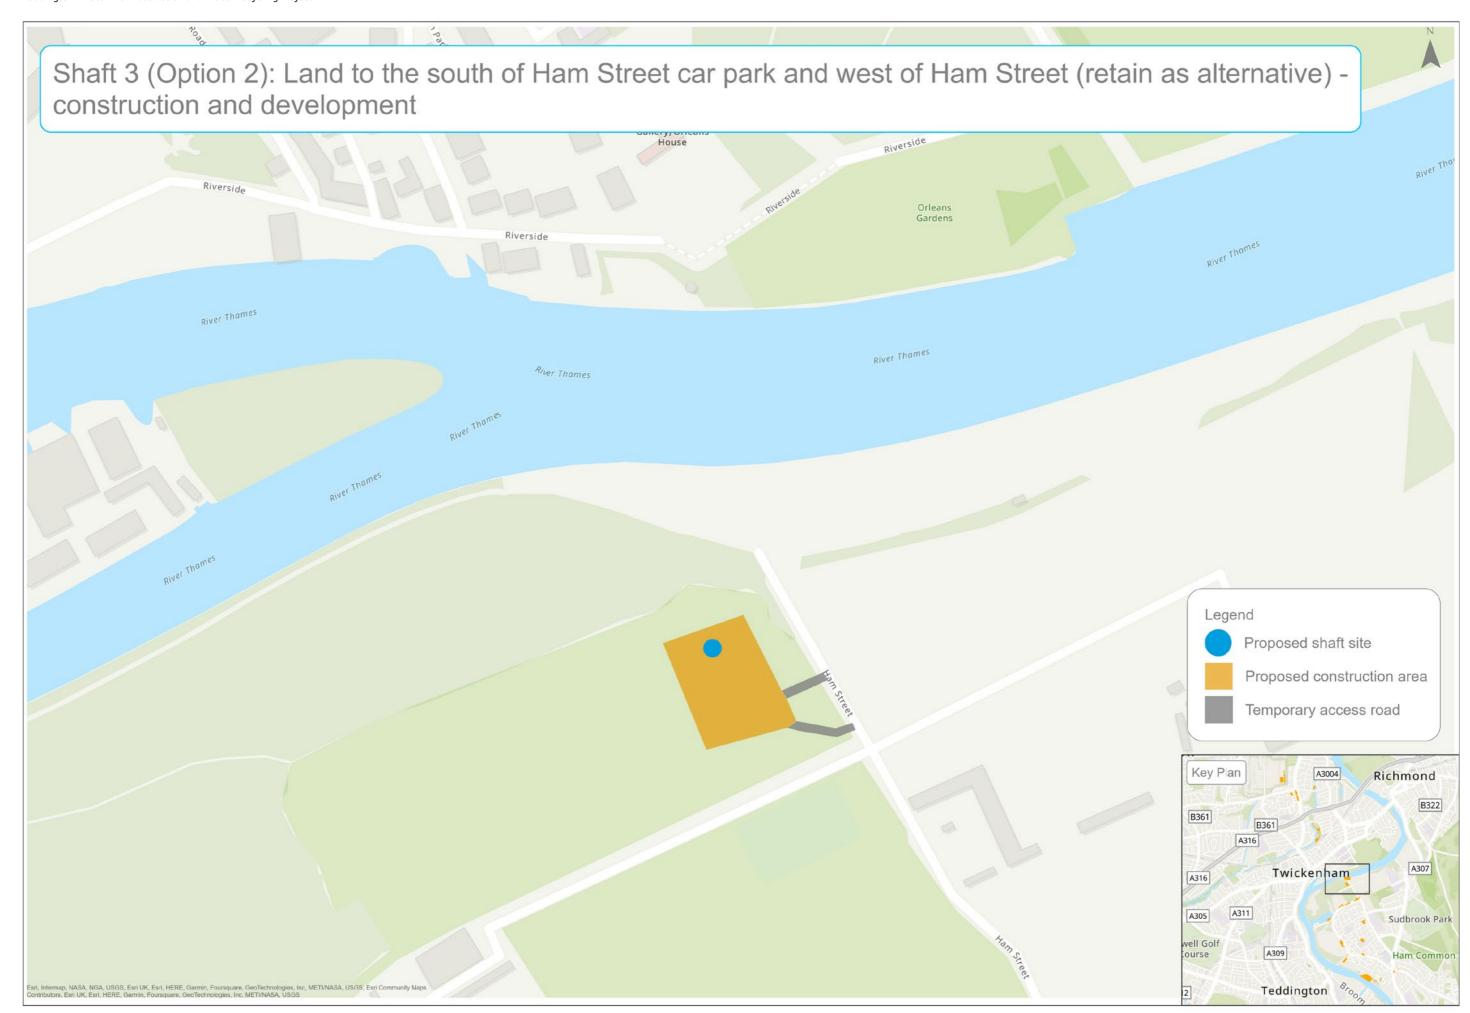

| Teddington DRA site options                                                                                        | (  |
|--------------------------------------------------------------------------------------------------------------------|----|
| Teddington DRA preferred sites and potential alignment                                                             | 7  |
| Mogden STW - construction and development                                                                          | 8  |
| Mogden STW - permanent assets only                                                                                 |    |
| Shaft 1 (Option 1): Northcote Recreation Ground - construction and development                                     | 10 |
| Shaft 1 (Option 1): Northcote Recreation Ground - permanent assets only                                            |    |
| Shaft 1 (Option 2): Ivybridge Retail Park car park north - construction and development                            |    |
| Shaft 1 (Option 2): Ivybridge Retail Park car park north - permanent assets only                                   |    |
| Shaft 1 (Option 3): Ivybridge Retail Park car park south - construction and development                            |    |
| Shaft 1 (Option 3): Ivybridge Retail Park car park south - permanent assets only                                   |    |
| Shaft 1 (Option 4): Land between Summerwood Road and Ivybridge Retail Park - construction and development          |    |
| Shaft 1 (Option 4): Land between Summerwood Road and Ivybridge Retail Park - permanent assets only                 |    |
| Shaft 2 (Option 1): Moormead and Bandy Recreation Ground central - construction and development                    |    |
| Shaft 2 (Option 1): Moormead and Bandy Recreation Ground central - permanent assets only                           |    |
| Shaft 2 (Option 2): Moormead and Bandy Recreation Ground central - construction and development                    | 20 |
| Shaft 2 (Option 2): Moormead and Bandy Recreation Ground central - permanent assets only                           |    |
| Shaft 3 (Option 1): Ham Street car park - construction and development                                             |    |
| Shaft 3 (Option 1): Ham Street car park - permanent assets only                                                    |    |
| Shaft 3 (Option 2): Land to the south of Ham Street car park and west of Ham Street - construction and development |    |
| Shaft 3 (Option 2): Land to the south of Ham Street car park and west of Ham Street - permanent assets only        |    |
| Shaft 4 (Option 1): Land to the west of Riverside Drive playground - construction and development                  |    |
| Shaft 4 (Option 1): Land to the west of Riverside Drive playground - permanent assets only                         |    |
| Shaft 4 (Option 2): Land at Ham Playing Fields car park - construction and development                             |    |
| Shaft 4 (Option 2): Land at Ham Playing Fields car park - permanent assets only                                    |    |
| Shaft 4 (Option 3): Land at Riverside Drive and Ham Street - construction and development                          |    |
| Shaft 4 (Option 3): Land at Riverside Drive and Ham Street - permanent assets only                                 |    |
| Shaft 5: Thames Young Mariners - construction and development                                                      | 3  |
| Shaft 5: Thames Young Mariners - permanent assets only                                                             |    |
| Shaft 6 (Option 1): Ham Lands, west of Riverside Drive - construction and development                              |    |
| Shaft 6 (Option 1): Ham Lands, west of Riverside Drive - permanent assets only                                     |    |
| Shaft 6 (Option 2): Meadlands School playing field - construction and development                                  |    |
| Shaft 6 (Option 2): Meadlands School playing field - permanent assets only                                         |    |
| Shaft 6 (Option 3): Land at Dukes Avenue - construction and development                                            |    |
| Shaft 6 (Option 3): Land at Dukes Avenue - permanent assets only                                                   |    |
| Shaft 6 (Option 4): Ham Green - construction and development                                                       |    |
| Shaft 6 (Option 4): Ham Green - permanent assets only                                                              |    |
| Shaft 6 (Option 5): Land adjacent to Thamesgate Close - construction and development                               |    |
| Shaft 6 (Option 5): Land adjacent to Thamesgate Close - permanent assets only                                      |    |
| Outfall and abstraction facility site south of Burnell Avenue - construction and development                       |    |
| Outfall and abstraction facility site south of Burnell Avenue - permanent assets only                              |    |
| Thames Lee Tunnel Connection (Option 1): Land south of Northweald Lane - construction and development              |    |
| Thames Lee Tunnel Connection (Option 1): Land south of Northweald Lane - permanent assets only                     |    |
| Thames Lee Tunnel Connection (Option 2): Land west of Horsley Drive - construction and development                 |    |
| Thames Lee Tunnel Connection (Option 2): Land west of Horsley Drive - permanent assets only                        |    |
| Thames Lee Tunnel Connection (Option 3): Land at Tudor Drive - construction and development                        |    |
| Thames Lee Tunnel Connection (Option 3): Land at Tudor Drive - permanent assets only                               |    |
| Thames Lee Tunnel Connection (Option 4): Land at Barnfield Avenue - construction and development                   |    |
| Thames Lee Tunnel Connection (Option 4): Land at Barnfield Avenue - permanent assets only                          |    |