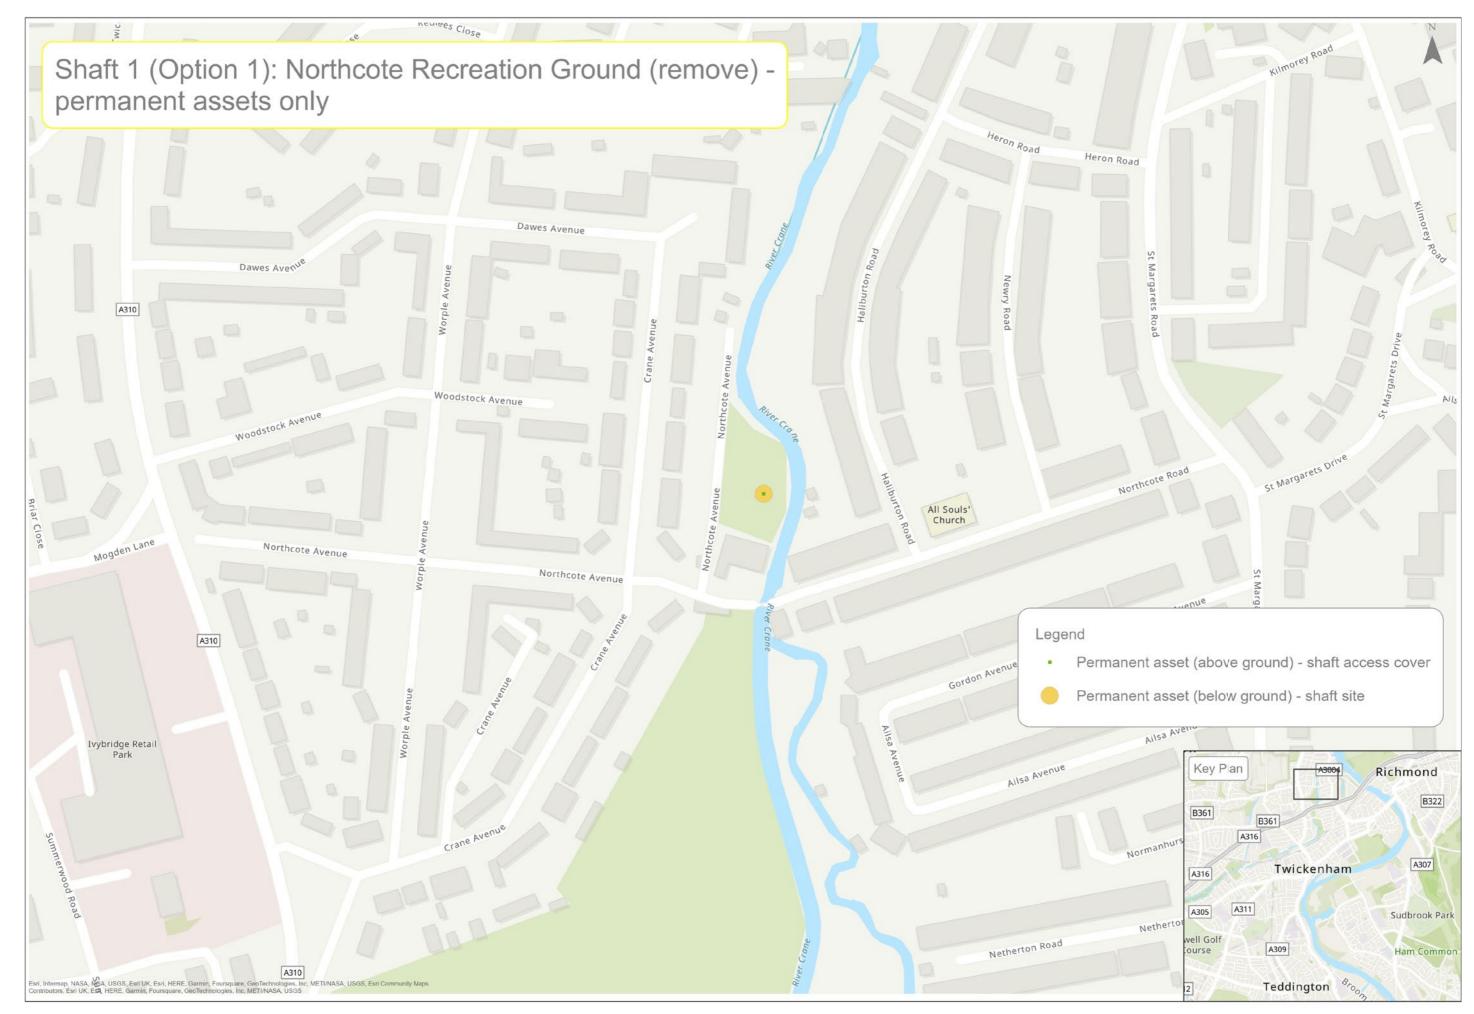

| Teddington DRA site options                                                                                        | (  |
|--------------------------------------------------------------------------------------------------------------------|----|
| Teddington DRA preferred sites and potential alignment                                                             | 7  |
| Mogden STW - construction and development                                                                          | 8  |
| Mogden STW - permanent assets only                                                                                 |    |
| Shaft 1 (Option 1): Northcote Recreation Ground - construction and development                                     | 10 |
| Shaft 1 (Option 1): Northcote Recreation Ground - permanent assets only                                            |    |
| Shaft 1 (Option 2): Ivybridge Retail Park car park north - construction and development                            |    |
| Shaft 1 (Option 2): Ivybridge Retail Park car park north - permanent assets only                                   |    |
| Shaft 1 (Option 3): Ivybridge Retail Park car park south - construction and development                            |    |
| Shaft 1 (Option 3): Ivybridge Retail Park car park south - permanent assets only                                   |    |
| Shaft 1 (Option 4): Land between Summerwood Road and Ivybridge Retail Park - construction and development          |    |
| Shaft 1 (Option 4): Land between Summerwood Road and Ivybridge Retail Park - permanent assets only                 |    |
| Shaft 2 (Option 1): Moormead and Bandy Recreation Ground central - construction and development                    |    |
| Shaft 2 (Option 1): Moormead and Bandy Recreation Ground central - permanent assets only                           |    |
| Shaft 2 (Option 2): Moormead and Bandy Recreation Ground central - construction and development                    | 20 |
| Shaft 2 (Option 2): Moormead and Bandy Recreation Ground central - permanent assets only                           |    |
| Shaft 3 (Option 1): Ham Street car park - construction and development                                             |    |
| Shaft 3 (Option 1): Ham Street car park - permanent assets only                                                    |    |
| Shaft 3 (Option 2): Land to the south of Ham Street car park and west of Ham Street - construction and development |    |
| Shaft 3 (Option 2): Land to the south of Ham Street car park and west of Ham Street - permanent assets only        |    |
| Shaft 4 (Option 1): Land to the west of Riverside Drive playground - construction and development                  |    |
| Shaft 4 (Option 1): Land to the west of Riverside Drive playground - permanent assets only                         |    |
| Shaft 4 (Option 2): Land at Ham Playing Fields car park - construction and development                             |    |
| Shaft 4 (Option 2): Land at Ham Playing Fields car park - permanent assets only                                    |    |
| Shaft 4 (Option 3): Land at Riverside Drive and Ham Street - construction and development                          |    |
| Shaft 4 (Option 3): Land at Riverside Drive and Ham Street - permanent assets only                                 |    |
| Shaft 5: Thames Young Mariners - construction and development                                                      | 3  |
| Shaft 5: Thames Young Mariners - permanent assets only                                                             |    |
| Shaft 6 (Option 1): Ham Lands, west of Riverside Drive - construction and development                              |    |
| Shaft 6 (Option 1): Ham Lands, west of Riverside Drive - permanent assets only                                     |    |
| Shaft 6 (Option 2): Meadlands School playing field - construction and development                                  |    |
| Shaft 6 (Option 2): Meadlands School playing field - permanent assets only                                         |    |
| Shaft 6 (Option 3): Land at Dukes Avenue - construction and development                                            |    |
| Shaft 6 (Option 3): Land at Dukes Avenue - permanent assets only                                                   |    |
| Shaft 6 (Option 4): Ham Green - construction and development                                                       |    |
| Shaft 6 (Option 4): Ham Green - permanent assets only                                                              |    |
| Shaft 6 (Option 5): Land adjacent to Thamesgate Close - construction and development                               |    |
| Shaft 6 (Option 5): Land adjacent to Thamesgate Close - permanent assets only                                      |    |
| Outfall and abstraction facility site south of Burnell Avenue - construction and development                       |    |
| Outfall and abstraction facility site south of Burnell Avenue - permanent assets only                              |    |
| Thames Lee Tunnel Connection (Option 1): Land south of Northweald Lane - construction and development              |    |
| Thames Lee Tunnel Connection (Option 1): Land south of Northweald Lane - permanent assets only                     |    |
| Thames Lee Tunnel Connection (Option 2): Land west of Horsley Drive - construction and development                 |    |
| Thames Lee Tunnel Connection (Option 2): Land west of Horsley Drive - permanent assets only                        |    |
| Thames Lee Tunnel Connection (Option 3): Land at Tudor Drive - construction and development                        |    |
| Thames Lee Tunnel Connection (Option 3): Land at Tudor Drive - permanent assets only                               |    |
| Thames Lee Tunnel Connection (Option 4): Land at Barnfield Avenue - construction and development                   |    |
| Thames Lee Tunnel Connection (Option 4): Land at Barnfield Avenue - permanent assets only                          |    |