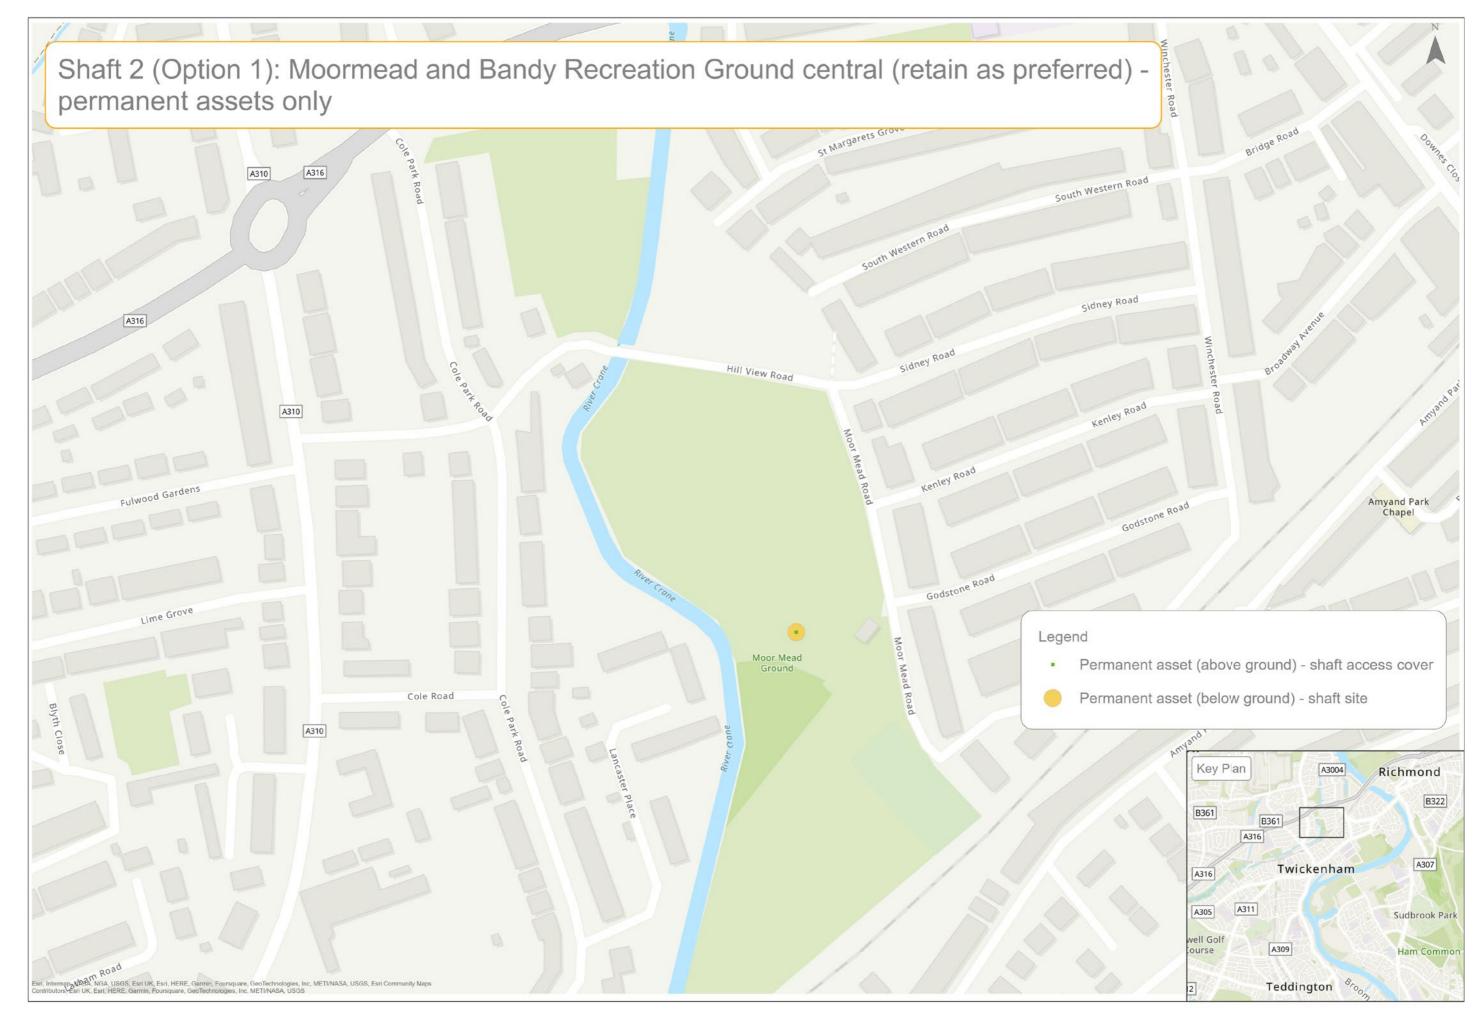

| Teddington DRA site options                                                                                        | (  |
|--------------------------------------------------------------------------------------------------------------------|----|
| Teddington DRA preferred sites and potential alignment                                                             | 7  |
| Mogden STW - construction and development                                                                          | 8  |
| Mogden STW - permanent assets only                                                                                 |    |
| Shaft 1 (Option 1): Northcote Recreation Ground - construction and development                                     | 10 |
| Shaft 1 (Option 1): Northcote Recreation Ground - permanent assets only                                            |    |
| Shaft 1 (Option 2): Ivybridge Retail Park car park north - construction and development                            |    |
| Shaft 1 (Option 2): Ivybridge Retail Park car park north - permanent assets only                                   |    |
| Shaft 1 (Option 3): Ivybridge Retail Park car park south - construction and development                            |    |
| Shaft 1 (Option 3): Ivybridge Retail Park car park south - permanent assets only                                   |    |
| Shaft 1 (Option 4): Land between Summerwood Road and Ivybridge Retail Park - construction and development          |    |
| Shaft 1 (Option 4): Land between Summerwood Road and Ivybridge Retail Park - permanent assets only                 |    |
| Shaft 2 (Option 1): Moormead and Bandy Recreation Ground central - construction and development                    |    |
| Shaft 2 (Option 1): Moormead and Bandy Recreation Ground central - permanent assets only                           |    |
| Shaft 2 (Option 2): Moormead and Bandy Recreation Ground central - construction and development                    | 20 |
| Shaft 2 (Option 2): Moormead and Bandy Recreation Ground central - permanent assets only                           |    |
| Shaft 3 (Option 1): Ham Street car park - construction and development                                             |    |
| Shaft 3 (Option 1): Ham Street car park - permanent assets only                                                    |    |
| Shaft 3 (Option 2): Land to the south of Ham Street car park and west of Ham Street - construction and development |    |
| Shaft 3 (Option 2): Land to the south of Ham Street car park and west of Ham Street - permanent assets only        |    |
| Shaft 4 (Option 1): Land to the west of Riverside Drive playground - construction and development                  |    |
| Shaft 4 (Option 1): Land to the west of Riverside Drive playground - permanent assets only                         |    |
| Shaft 4 (Option 2): Land at Ham Playing Fields car park - construction and development                             |    |
| Shaft 4 (Option 2): Land at Ham Playing Fields car park - permanent assets only                                    |    |
| Shaft 4 (Option 3): Land at Riverside Drive and Ham Street - construction and development                          |    |
| Shaft 4 (Option 3): Land at Riverside Drive and Ham Street - permanent assets only                                 |    |
| Shaft 5: Thames Young Mariners - construction and development                                                      | 3  |
| Shaft 5: Thames Young Mariners - permanent assets only                                                             |    |
| Shaft 6 (Option 1): Ham Lands, west of Riverside Drive - construction and development                              |    |
| Shaft 6 (Option 1): Ham Lands, west of Riverside Drive - permanent assets only                                     |    |
| Shaft 6 (Option 2): Meadlands School playing field - construction and development                                  |    |
| Shaft 6 (Option 2): Meadlands School playing field - permanent assets only                                         |    |
| Shaft 6 (Option 3): Land at Dukes Avenue - construction and development                                            |    |
| Shaft 6 (Option 3): Land at Dukes Avenue - permanent assets only                                                   |    |
| Shaft 6 (Option 4): Ham Green - construction and development                                                       |    |
| Shaft 6 (Option 4): Ham Green - permanent assets only                                                              |    |
| Shaft 6 (Option 5): Land adjacent to Thamesgate Close - construction and development                               |    |
| Shaft 6 (Option 5): Land adjacent to Thamesgate Close - permanent assets only                                      |    |
| Outfall and abstraction facility site south of Burnell Avenue - construction and development                       |    |
| Outfall and abstraction facility site south of Burnell Avenue - permanent assets only                              |    |
| Thames Lee Tunnel Connection (Option 1): Land south of Northweald Lane - construction and development              |    |
| Thames Lee Tunnel Connection (Option 1): Land south of Northweald Lane - permanent assets only                     |    |
| Thames Lee Tunnel Connection (Option 2): Land west of Horsley Drive - construction and development                 |    |
| Thames Lee Tunnel Connection (Option 2): Land west of Horsley Drive - permanent assets only                        |    |
| Thames Lee Tunnel Connection (Option 3): Land at Tudor Drive - construction and development                        |    |
| Thames Lee Tunnel Connection (Option 3): Land at Tudor Drive - permanent assets only                               |    |
| Thames Lee Tunnel Connection (Option 4): Land at Barnfield Avenue - construction and development                   |    |
| Thames Lee Tunnel Connection (Option 4): Land at Barnfield Avenue - permanent assets only                          |    |