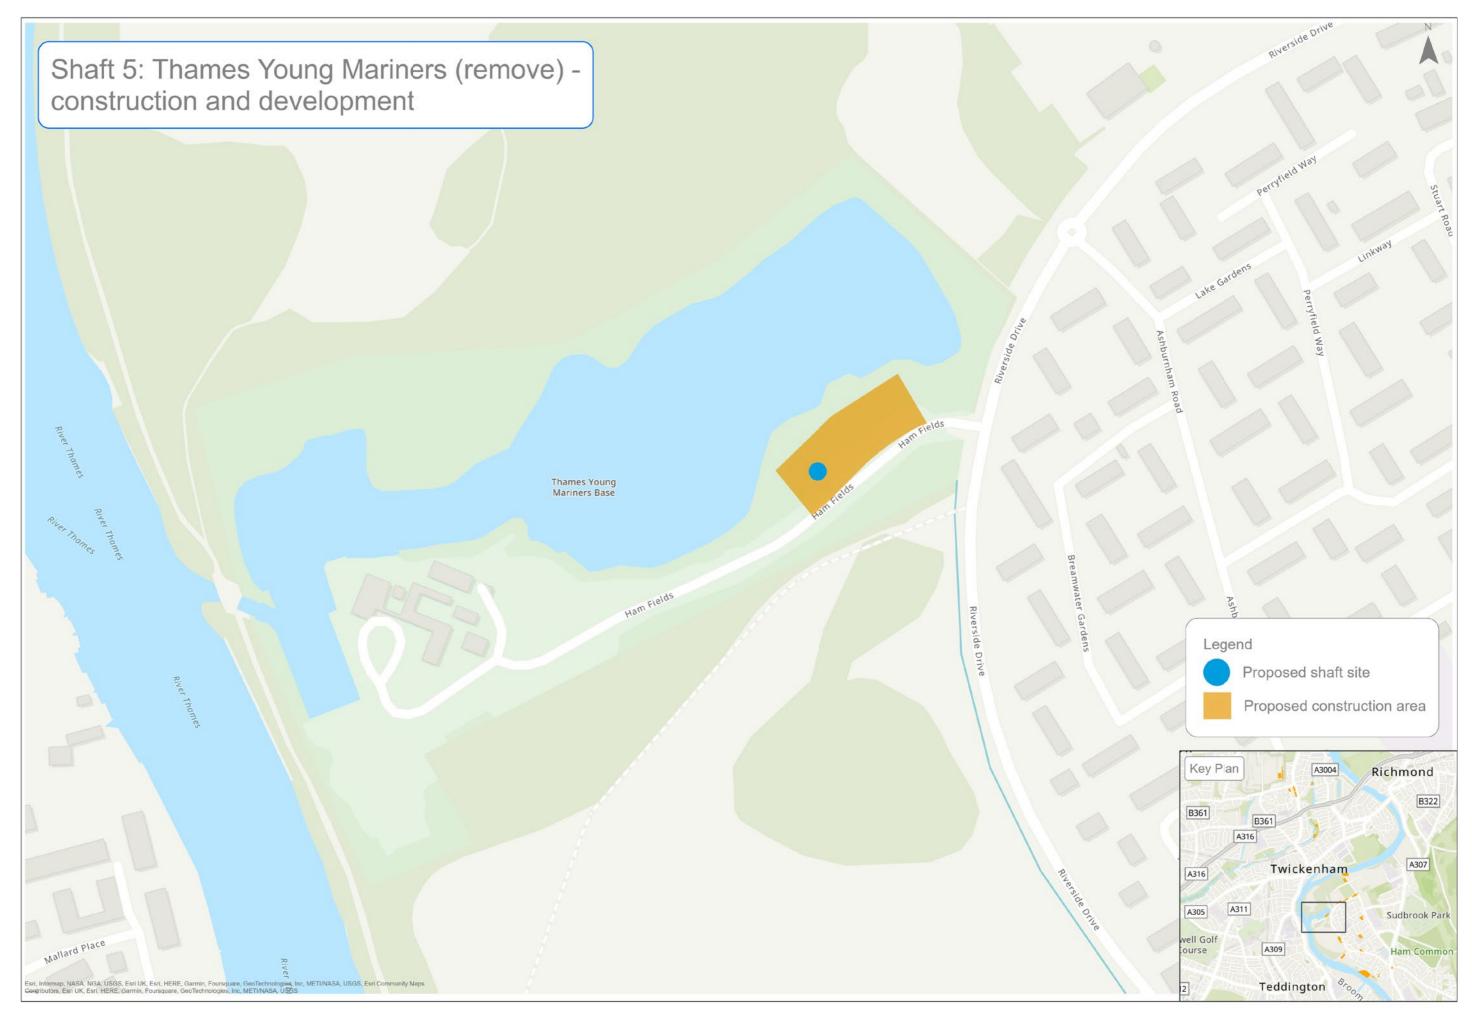

We've provided maps to indicate locations and to show the extent of the land we might need during construction. Additionally we also provide maps to show what the site may look like once construction is complete.

| Teddington DRA site options                                                                                        | (  |
|--------------------------------------------------------------------------------------------------------------------|----|
| Teddington DRA preferred sites and potential alignment                                                             | 7  |
| Mogden STW - construction and development                                                                          | 8  |
| Mogden STW - permanent assets only                                                                                 |    |
| Shaft 1 (Option 1): Northcote Recreation Ground - construction and development                                     | 10 |
| Shaft 1 (Option 1): Northcote Recreation Ground - permanent assets only                                            |    |
| Shaft 1 (Option 2): Ivybridge Retail Park car park north - construction and development                            |    |
| Shaft 1 (Option 2): Ivybridge Retail Park car park north - permanent assets only                                   |    |
| Shaft 1 (Option 3): Ivybridge Retail Park car park south - construction and development                            |    |
| Shaft 1 (Option 3): Ivybridge Retail Park car park south - permanent assets only                                   |    |
| Shaft 1 (Option 4): Land between Summerwood Road and Ivybridge Retail Park - construction and development          |    |
| Shaft 1 (Option 4): Land between Summerwood Road and Ivybridge Retail Park - permanent assets only                 |    |
| Shaft 2 (Option 1): Moormead and Bandy Recreation Ground central - construction and development                    |    |
| Shaft 2 (Option 1): Moormead and Bandy Recreation Ground central - permanent assets only                           |    |
| Shaft 2 (Option 2): Moormead and Bandy Recreation Ground central - construction and development                    | 20 |
| Shaft 2 (Option 2): Moormead and Bandy Recreation Ground central - permanent assets only                           |    |
| Shaft 3 (Option 1): Ham Street car park - construction and development                                             |    |
| Shaft 3 (Option 1): Ham Street car park - permanent assets only                                                    |    |
| Shaft 3 (Option 2): Land to the south of Ham Street car park and west of Ham Street - construction and development |    |
| Shaft 3 (Option 2): Land to the south of Ham Street car park and west of Ham Street - permanent assets only        |    |
| Shaft 4 (Option 1): Land to the west of Riverside Drive playground - construction and development                  |    |
| Shaft 4 (Option 1): Land to the west of Riverside Drive playground - permanent assets only                         |    |
| Shaft 4 (Option 2): Land at Ham Playing Fields car park - construction and development                             |    |
| Shaft 4 (Option 2): Land at Ham Playing Fields car park - permanent assets only                                    |    |
| Shaft 4 (Option 3): Land at Riverside Drive and Ham Street - construction and development                          |    |
| Shaft 4 (Option 3): Land at Riverside Drive and Ham Street - permanent assets only                                 |    |
| Shaft 5: Thames Young Mariners - construction and development                                                      | 3  |
| Shaft 5: Thames Young Mariners - permanent assets only                                                             |    |
| Shaft 6 (Option 1): Ham Lands, west of Riverside Drive - construction and development                              |    |
| Shaft 6 (Option 1): Ham Lands, west of Riverside Drive - permanent assets only                                     |    |
| Shaft 6 (Option 2): Meadlands School playing field - construction and development                                  |    |
| Shaft 6 (Option 2): Meadlands School playing field - permanent assets only                                         |    |
| Shaft 6 (Option 3): Land at Dukes Avenue - construction and development                                            |    |
| Shaft 6 (Option 3): Land at Dukes Avenue - permanent assets only                                                   |    |
| Shaft 6 (Option 4): Ham Green - construction and development                                                       |    |
| Shaft 6 (Option 4): Ham Green - permanent assets only                                                              |    |
| Shaft 6 (Option 5): Land adjacent to Thamesgate Close - construction and development                               |    |
| Shaft 6 (Option 5): Land adjacent to Thamesgate Close - permanent assets only                                      |    |
| Outfall and abstraction facility site south of Burnell Avenue - construction and development                       |    |
| Outfall and abstraction facility site south of Burnell Avenue - permanent assets only                              |    |
| Thames Lee Tunnel Connection (Option 1): Land south of Northweald Lane - construction and development              |    |
| Thames Lee Tunnel Connection (Option 1): Land south of Northweald Lane - permanent assets only                     |    |
| Thames Lee Tunnel Connection (Option 2): Land west of Horsley Drive - construction and development                 |    |
| Thames Lee Tunnel Connection (Option 2): Land west of Horsley Drive - permanent assets only                        |    |
| Thames Lee Tunnel Connection (Option 3): Land at Tudor Drive - construction and development                        |    |
| Thames Lee Tunnel Connection (Option 3): Land at Tudor Drive - permanent assets only                               |    |
| Thames Lee Tunnel Connection (Option 4): Land at Barnfield Avenue - construction and development                   |    |
| Thames Lee Tunnel Connection (Option 4): Land at Barnfield Avenue - permanent assets only                          |    |