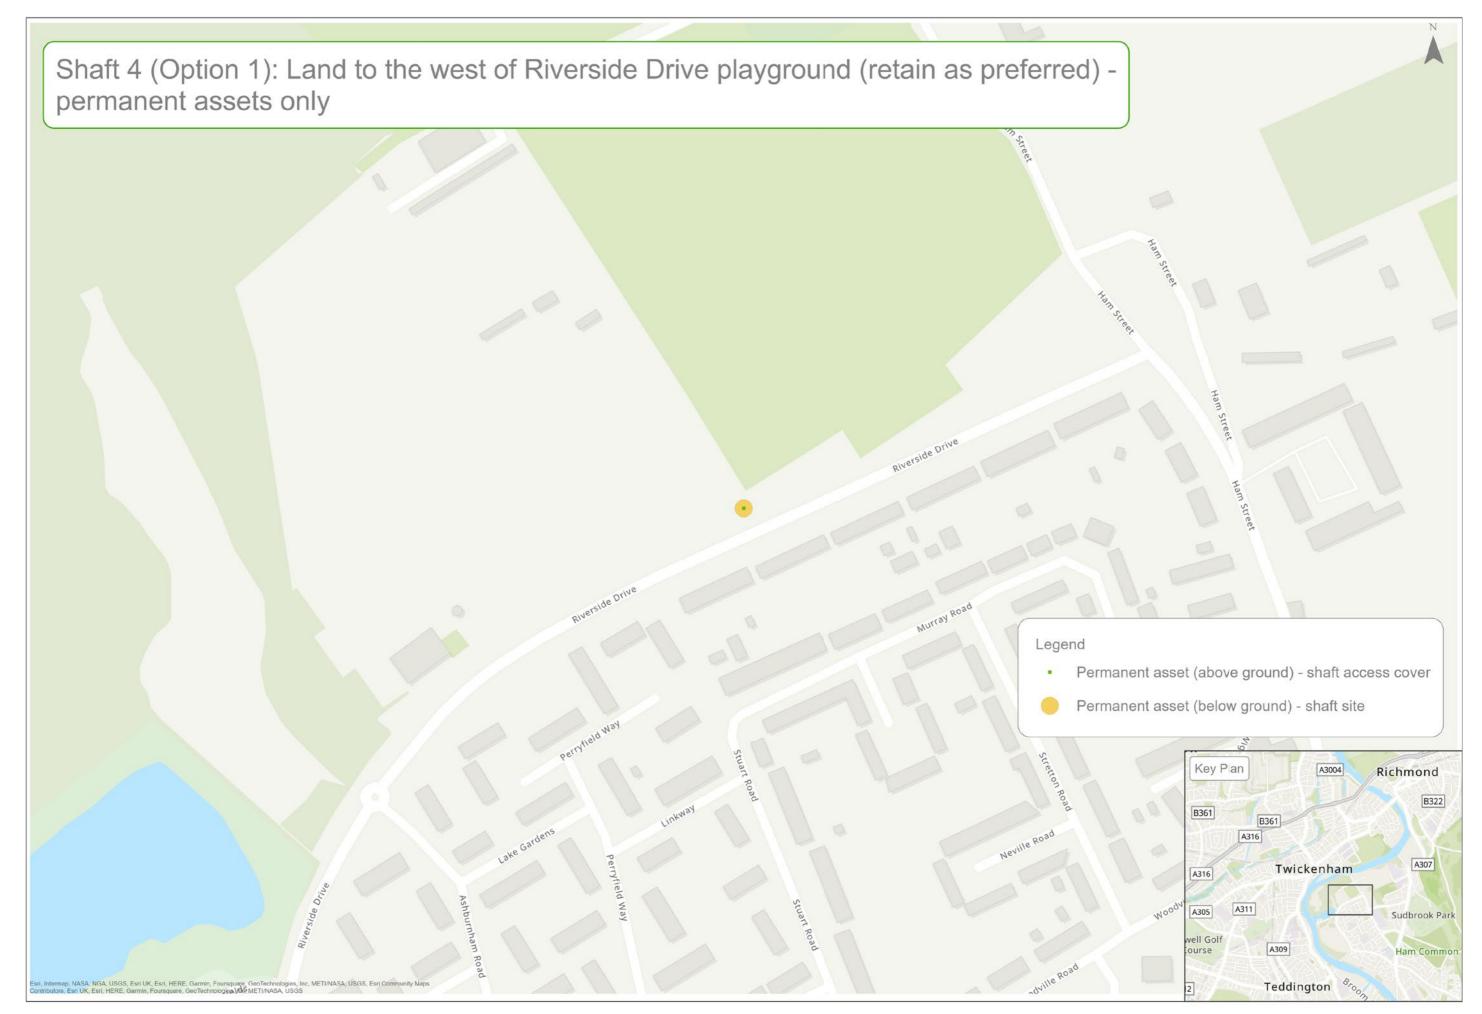

| Teddington DRA site options                                                                                        | (  |
|--------------------------------------------------------------------------------------------------------------------|----|
| Teddington DRA preferred sites and potential alignment                                                             | 7  |
| Mogden STW - construction and development                                                                          | 8  |
| Mogden STW - permanent assets only                                                                                 |    |
| Shaft 1 (Option 1): Northcote Recreation Ground - construction and development                                     | 10 |
| Shaft 1 (Option 1): Northcote Recreation Ground - permanent assets only                                            |    |
| Shaft 1 (Option 2): Ivybridge Retail Park car park north - construction and development                            |    |
| Shaft 1 (Option 2): Ivybridge Retail Park car park north - permanent assets only                                   |    |
| Shaft 1 (Option 3): Ivybridge Retail Park car park south - construction and development                            |    |
| Shaft 1 (Option 3): Ivybridge Retail Park car park south - permanent assets only                                   |    |
| Shaft 1 (Option 4): Land between Summerwood Road and Ivybridge Retail Park - construction and development          |    |
| Shaft 1 (Option 4): Land between Summerwood Road and Ivybridge Retail Park - permanent assets only                 |    |
| Shaft 2 (Option 1): Moormead and Bandy Recreation Ground central - construction and development                    |    |
| Shaft 2 (Option 1): Moormead and Bandy Recreation Ground central - permanent assets only                           |    |
| Shaft 2 (Option 2): Moormead and Bandy Recreation Ground central - construction and development                    | 20 |
| Shaft 2 (Option 2): Moormead and Bandy Recreation Ground central - permanent assets only                           |    |
| Shaft 3 (Option 1): Ham Street car park - construction and development                                             |    |
| Shaft 3 (Option 1): Ham Street car park - permanent assets only                                                    |    |
| Shaft 3 (Option 2): Land to the south of Ham Street car park and west of Ham Street - construction and development |    |
| Shaft 3 (Option 2): Land to the south of Ham Street car park and west of Ham Street - permanent assets only        |    |
| Shaft 4 (Option 1): Land to the west of Riverside Drive playground - construction and development                  |    |
| Shaft 4 (Option 1): Land to the west of Riverside Drive playground - permanent assets only                         |    |
| Shaft 4 (Option 2): Land at Ham Playing Fields car park - construction and development                             |    |
| Shaft 4 (Option 2): Land at Ham Playing Fields car park - permanent assets only                                    |    |
| Shaft 4 (Option 3): Land at Riverside Drive and Ham Street - construction and development                          |    |
| Shaft 4 (Option 3): Land at Riverside Drive and Ham Street - permanent assets only                                 |    |
| Shaft 5: Thames Young Mariners - construction and development                                                      | 3  |
| Shaft 5: Thames Young Mariners - permanent assets only                                                             |    |
| Shaft 6 (Option 1): Ham Lands, west of Riverside Drive - construction and development                              |    |
| Shaft 6 (Option 1): Ham Lands, west of Riverside Drive - permanent assets only                                     |    |
| Shaft 6 (Option 2): Meadlands School playing field - construction and development                                  |    |
| Shaft 6 (Option 2): Meadlands School playing field - permanent assets only                                         |    |
| Shaft 6 (Option 3): Land at Dukes Avenue - construction and development                                            |    |
| Shaft 6 (Option 3): Land at Dukes Avenue - permanent assets only                                                   |    |
| Shaft 6 (Option 4): Ham Green - construction and development                                                       |    |
| Shaft 6 (Option 4): Ham Green - permanent assets only                                                              |    |
| Shaft 6 (Option 5): Land adjacent to Thamesgate Close - construction and development                               |    |
| Shaft 6 (Option 5): Land adjacent to Thamesgate Close - permanent assets only                                      |    |
| Outfall and abstraction facility site south of Burnell Avenue - construction and development                       |    |
| Outfall and abstraction facility site south of Burnell Avenue - permanent assets only                              |    |
| Thames Lee Tunnel Connection (Option 1): Land south of Northweald Lane - construction and development              |    |
| Thames Lee Tunnel Connection (Option 1): Land south of Northweald Lane - permanent assets only                     |    |
| Thames Lee Tunnel Connection (Option 2): Land west of Horsley Drive - construction and development                 |    |
| Thames Lee Tunnel Connection (Option 2): Land west of Horsley Drive - permanent assets only                        |    |
| Thames Lee Tunnel Connection (Option 3): Land at Tudor Drive - construction and development                        |    |
| Thames Lee Tunnel Connection (Option 3): Land at Tudor Drive - permanent assets only                               |    |
| Thames Lee Tunnel Connection (Option 4): Land at Barnfield Avenue - construction and development                   |    |
| Thames Lee Tunnel Connection (Option 4): Land at Barnfield Avenue - permanent assets only                          |    |