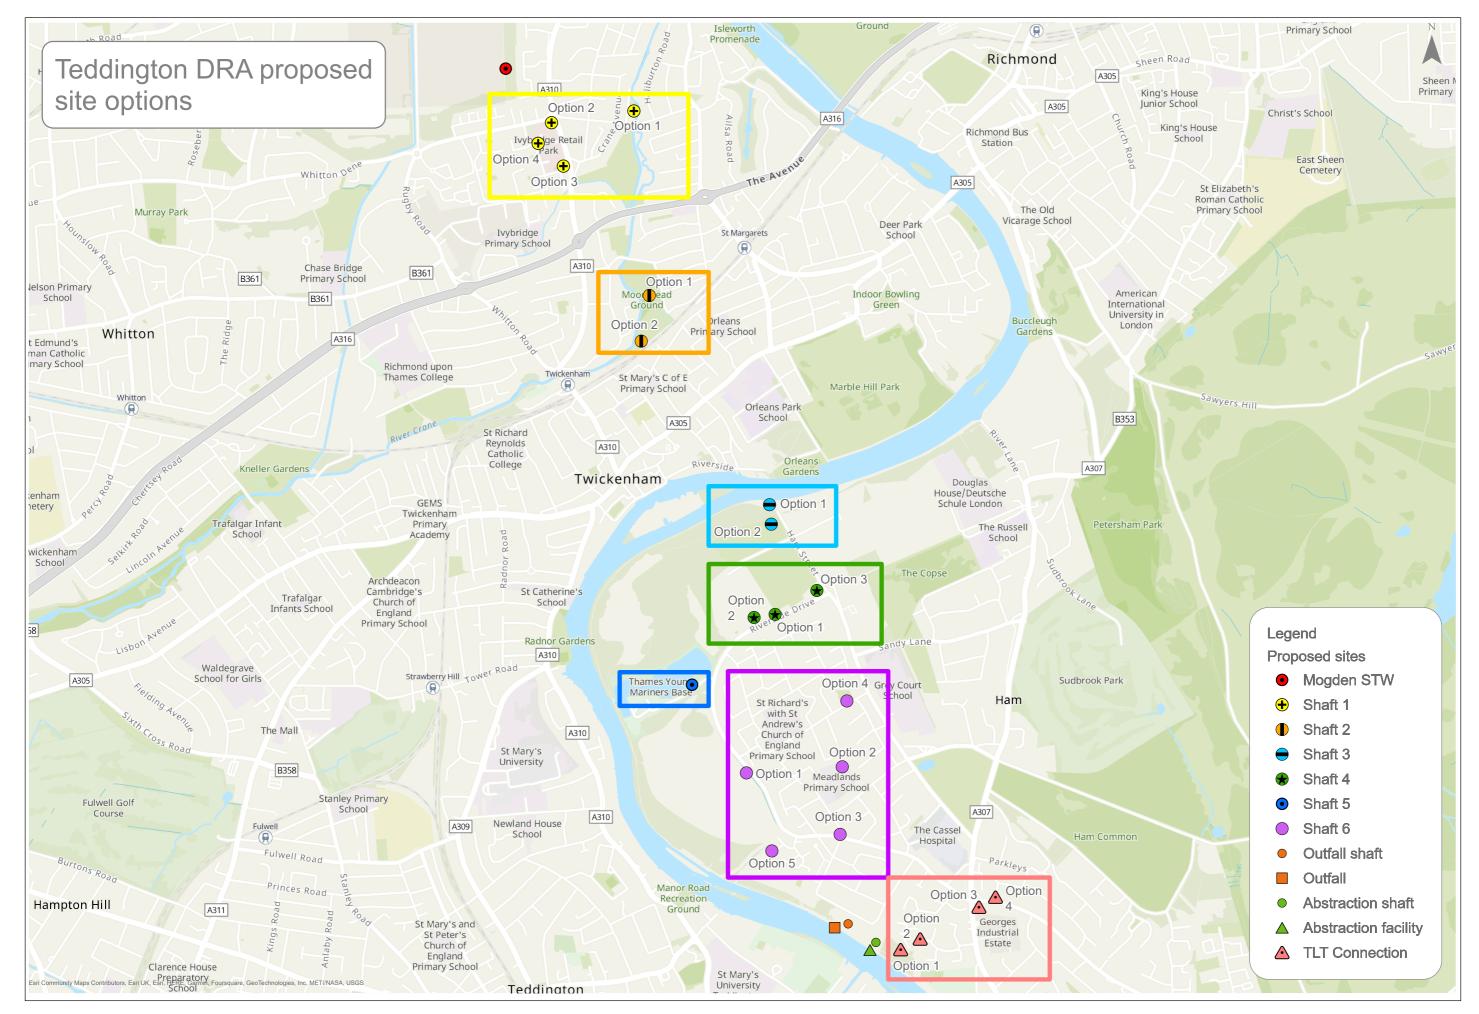

## Mapping explanatory notes

This mapbook shows the proposed locations that have been considered through a site appraisal process as part of the development of the Teddington Direct River Abstraction (DRA) project.

| Teddington DRA site options                                                                                        | (  |
|--------------------------------------------------------------------------------------------------------------------|----|
| Teddington DRA preferred sites and potential alignment                                                             | 7  |
| Mogden STW - construction and development                                                                          | 8  |
| Mogden STW - permanent assets only                                                                                 |    |
| Shaft 1 (Option 1): Northcote Recreation Ground - construction and development                                     | 10 |
| Shaft 1 (Option 1): Northcote Recreation Ground - permanent assets only                                            |    |
| Shaft 1 (Option 2): Ivybridge Retail Park car park north - construction and development                            |    |
| Shaft 1 (Option 2): Ivybridge Retail Park car park north - permanent assets only                                   |    |
| Shaft 1 (Option 3): Ivybridge Retail Park car park south - construction and development                            |    |
| Shaft 1 (Option 3): Ivybridge Retail Park car park south - permanent assets only                                   |    |
| Shaft 1 (Option 4): Land between Summerwood Road and Ivybridge Retail Park - construction and development          |    |
| Shaft 1 (Option 4): Land between Summerwood Road and Ivybridge Retail Park - permanent assets only                 |    |
| Shaft 2 (Option 1): Moormead and Bandy Recreation Ground central - construction and development                    |    |
| Shaft 2 (Option 1): Moormead and Bandy Recreation Ground central - permanent assets only                           |    |
| Shaft 2 (Option 2): Moormead and Bandy Recreation Ground central - construction and development                    | 20 |
| Shaft 2 (Option 2): Moormead and Bandy Recreation Ground central - permanent assets only                           |    |
| Shaft 3 (Option 1): Ham Street car park - construction and development                                             |    |
| Shaft 3 (Option 1): Ham Street car park - permanent assets only                                                    |    |
| Shaft 3 (Option 2): Land to the south of Ham Street car park and west of Ham Street - construction and development |    |
| Shaft 3 (Option 2): Land to the south of Ham Street car park and west of Ham Street - permanent assets only        |    |
| Shaft 4 (Option 1): Land to the west of Riverside Drive playground - construction and development                  |    |
| Shaft 4 (Option 1): Land to the west of Riverside Drive playground - permanent assets only                         |    |
| Shaft 4 (Option 2): Land at Ham Playing Fields car park - construction and development                             |    |
| Shaft 4 (Option 2): Land at Ham Playing Fields car park - permanent assets only                                    |    |
| Shaft 4 (Option 3): Land at Riverside Drive and Ham Street - construction and development                          |    |
| Shaft 4 (Option 3): Land at Riverside Drive and Ham Street - permanent assets only                                 |    |
| Shaft 5: Thames Young Mariners - construction and development                                                      | 3  |
| Shaft 5: Thames Young Mariners - permanent assets only                                                             |    |
| Shaft 6 (Option 1): Ham Lands, west of Riverside Drive - construction and development                              |    |
| Shaft 6 (Option 1): Ham Lands, west of Riverside Drive - permanent assets only                                     |    |
| Shaft 6 (Option 2): Meadlands School playing field - construction and development                                  |    |
| Shaft 6 (Option 2): Meadlands School playing field - permanent assets only                                         |    |
| Shaft 6 (Option 3): Land at Dukes Avenue - construction and development                                            |    |
| Shaft 6 (Option 3): Land at Dukes Avenue - permanent assets only                                                   |    |
| Shaft 6 (Option 4): Ham Green - construction and development                                                       |    |
| Shaft 6 (Option 4): Ham Green - permanent assets only                                                              |    |
| Shaft 6 (Option 5): Land adjacent to Thamesgate Close - construction and development                               |    |
| Shaft 6 (Option 5): Land adjacent to Thamesgate Close - permanent assets only                                      |    |
| Outfall and abstraction facility site south of Burnell Avenue - construction and development                       |    |
| Outfall and abstraction facility site south of Burnell Avenue - permanent assets only                              |    |
| Thames Lee Tunnel Connection (Option 1): Land south of Northweald Lane - construction and development              |    |
| Thames Lee Tunnel Connection (Option 1): Land south of Northweald Lane - permanent assets only                     |    |
| Thames Lee Tunnel Connection (Option 2): Land west of Horsley Drive - construction and development                 |    |
| Thames Lee Tunnel Connection (Option 2): Land west of Horsley Drive - permanent assets only                        |    |
| Thames Lee Tunnel Connection (Option 3): Land at Tudor Drive - construction and development                        |    |
| Thames Lee Tunnel Connection (Option 3): Land at Tudor Drive - permanent assets only                               |    |
| Thames Lee Tunnel Connection (Option 4): Land at Barnfield Avenue - construction and development                   |    |
| Thames Lee Tunnel Connection (Option 4): Land at Barnfield Avenue - permanent assets only                          |    |