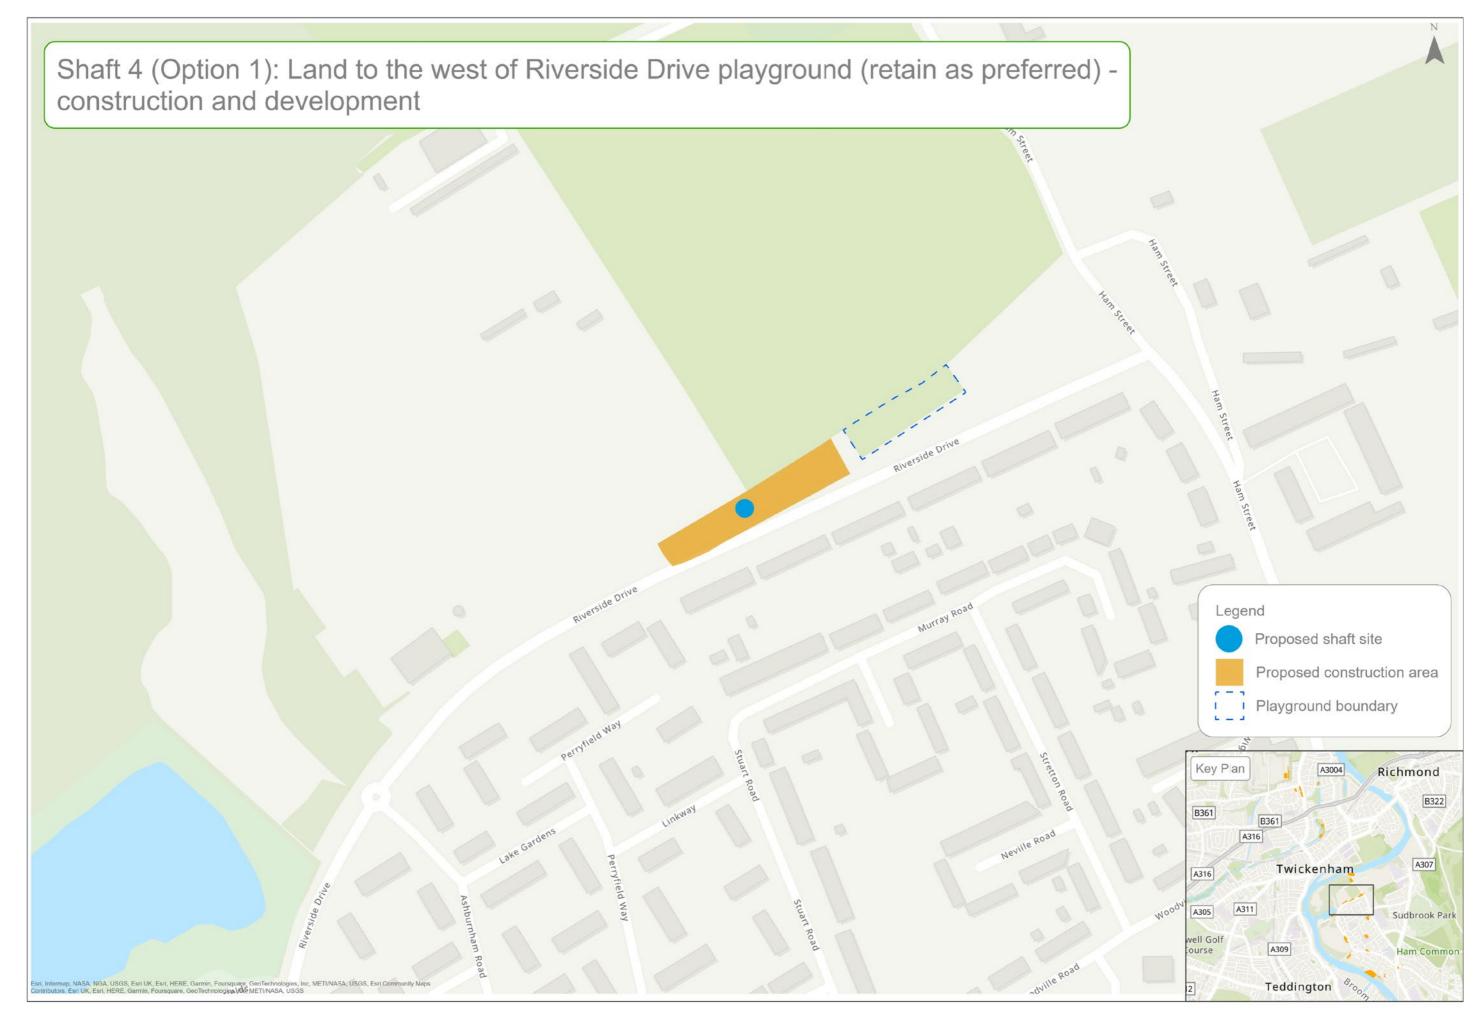

| Teddington DRA site options                                                                                        | (  |
|--------------------------------------------------------------------------------------------------------------------|----|
| Teddington DRA preferred sites and potential alignment                                                             | 7  |
| Mogden STW - construction and development                                                                          | 8  |
| Mogden STW - permanent assets only                                                                                 |    |
| Shaft 1 (Option 1): Northcote Recreation Ground - construction and development                                     | 10 |
| Shaft 1 (Option 1): Northcote Recreation Ground - permanent assets only                                            |    |
| Shaft 1 (Option 2): Ivybridge Retail Park car park north - construction and development                            |    |
| Shaft 1 (Option 2): Ivybridge Retail Park car park north - permanent assets only                                   |    |
| Shaft 1 (Option 3): Ivybridge Retail Park car park south - construction and development                            |    |
| Shaft 1 (Option 3): Ivybridge Retail Park car park south - permanent assets only                                   |    |
| Shaft 1 (Option 4): Land between Summerwood Road and Ivybridge Retail Park - construction and development          |    |
| Shaft 1 (Option 4): Land between Summerwood Road and Ivybridge Retail Park - permanent assets only                 |    |
| Shaft 2 (Option 1): Moormead and Bandy Recreation Ground central - construction and development                    |    |
| Shaft 2 (Option 1): Moormead and Bandy Recreation Ground central - permanent assets only                           |    |
| Shaft 2 (Option 2): Moormead and Bandy Recreation Ground central - construction and development                    | 20 |
| Shaft 2 (Option 2): Moormead and Bandy Recreation Ground central - permanent assets only                           |    |
| Shaft 3 (Option 1): Ham Street car park - construction and development                                             |    |
| Shaft 3 (Option 1): Ham Street car park - permanent assets only                                                    |    |
| Shaft 3 (Option 2): Land to the south of Ham Street car park and west of Ham Street - construction and development |    |
| Shaft 3 (Option 2): Land to the south of Ham Street car park and west of Ham Street - permanent assets only        |    |
| Shaft 4 (Option 1): Land to the west of Riverside Drive playground - construction and development                  |    |
| Shaft 4 (Option 1): Land to the west of Riverside Drive playground - permanent assets only                         |    |
| Shaft 4 (Option 2): Land at Ham Playing Fields car park - construction and development                             |    |
| Shaft 4 (Option 2): Land at Ham Playing Fields car park - permanent assets only                                    |    |
| Shaft 4 (Option 3): Land at Riverside Drive and Ham Street - construction and development                          |    |
| Shaft 4 (Option 3): Land at Riverside Drive and Ham Street - permanent assets only                                 |    |
| Shaft 5: Thames Young Mariners - construction and development                                                      | 3  |
| Shaft 5: Thames Young Mariners - permanent assets only                                                             |    |
| Shaft 6 (Option 1): Ham Lands, west of Riverside Drive - construction and development                              |    |
| Shaft 6 (Option 1): Ham Lands, west of Riverside Drive - permanent assets only                                     |    |
| Shaft 6 (Option 2): Meadlands School playing field - construction and development                                  |    |
| Shaft 6 (Option 2): Meadlands School playing field - permanent assets only                                         |    |
| Shaft 6 (Option 3): Land at Dukes Avenue - construction and development                                            |    |
| Shaft 6 (Option 3): Land at Dukes Avenue - permanent assets only                                                   |    |
| Shaft 6 (Option 4): Ham Green - construction and development                                                       |    |
| Shaft 6 (Option 4): Ham Green - permanent assets only                                                              |    |
| Shaft 6 (Option 5): Land adjacent to Thamesgate Close - construction and development                               |    |
| Shaft 6 (Option 5): Land adjacent to Thamesgate Close - permanent assets only                                      |    |
| Outfall and abstraction facility site south of Burnell Avenue - construction and development                       |    |
| Outfall and abstraction facility site south of Burnell Avenue - permanent assets only                              |    |
| Thames Lee Tunnel Connection (Option 1): Land south of Northweald Lane - construction and development              |    |
| Thames Lee Tunnel Connection (Option 1): Land south of Northweald Lane - permanent assets only                     |    |
| Thames Lee Tunnel Connection (Option 2): Land west of Horsley Drive - construction and development                 |    |
| Thames Lee Tunnel Connection (Option 2): Land west of Horsley Drive - permanent assets only                        |    |
| Thames Lee Tunnel Connection (Option 3): Land at Tudor Drive - construction and development                        |    |
| Thames Lee Tunnel Connection (Option 3): Land at Tudor Drive - permanent assets only                               |    |
| Thames Lee Tunnel Connection (Option 4): Land at Barnfield Avenue - construction and development                   |    |
| Thames Lee Tunnel Connection (Option 4): Land at Barnfield Avenue - permanent assets only                          |    |