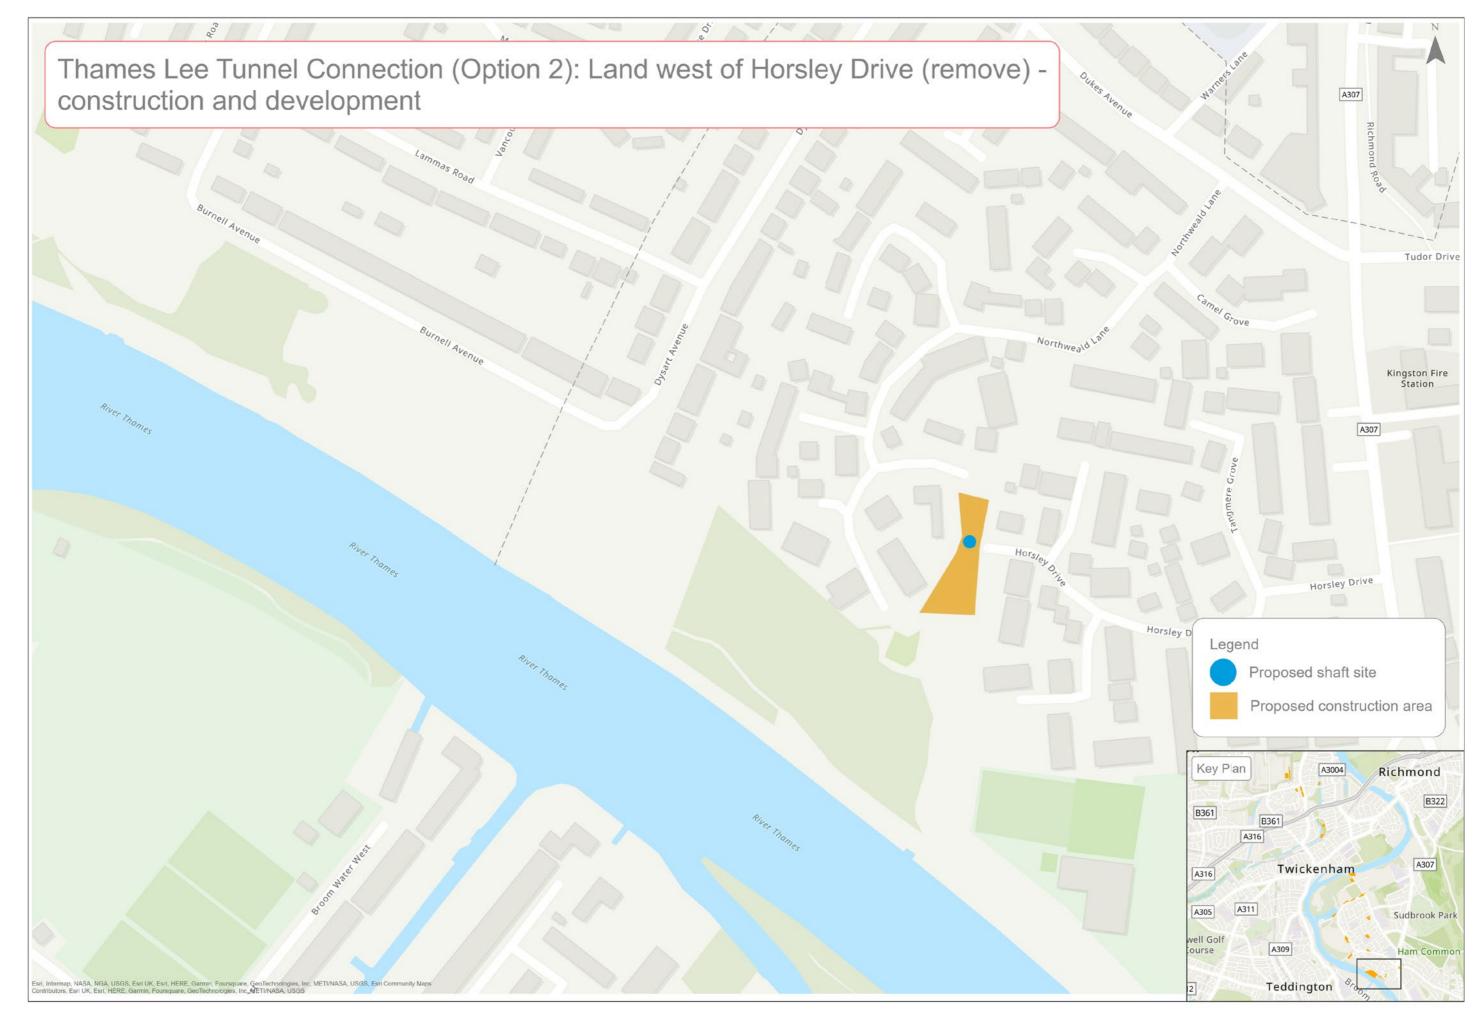

| Teddington DRA site options                                                                                        | (  |
|--------------------------------------------------------------------------------------------------------------------|----|
| Teddington DRA preferred sites and potential alignment                                                             | 7  |
| Mogden STW - construction and development                                                                          | 8  |
| Mogden STW - permanent assets only                                                                                 |    |
| Shaft 1 (Option 1): Northcote Recreation Ground - construction and development                                     | 10 |
| Shaft 1 (Option 1): Northcote Recreation Ground - permanent assets only                                            |    |
| Shaft 1 (Option 2): Ivybridge Retail Park car park north - construction and development                            |    |
| Shaft 1 (Option 2): Ivybridge Retail Park car park north - permanent assets only                                   |    |
| Shaft 1 (Option 3): Ivybridge Retail Park car park south - construction and development                            |    |
| Shaft 1 (Option 3): Ivybridge Retail Park car park south - permanent assets only                                   |    |
| Shaft 1 (Option 4): Land between Summerwood Road and Ivybridge Retail Park - construction and development          |    |
| Shaft 1 (Option 4): Land between Summerwood Road and Ivybridge Retail Park - permanent assets only                 |    |
| Shaft 2 (Option 1): Moormead and Bandy Recreation Ground central - construction and development                    |    |
| Shaft 2 (Option 1): Moormead and Bandy Recreation Ground central - permanent assets only                           |    |
| Shaft 2 (Option 2): Moormead and Bandy Recreation Ground central - construction and development                    | 20 |
| Shaft 2 (Option 2): Moormead and Bandy Recreation Ground central - permanent assets only                           |    |
| Shaft 3 (Option 1): Ham Street car park - construction and development                                             |    |
| Shaft 3 (Option 1): Ham Street car park - permanent assets only                                                    |    |
| Shaft 3 (Option 2): Land to the south of Ham Street car park and west of Ham Street - construction and development |    |
| Shaft 3 (Option 2): Land to the south of Ham Street car park and west of Ham Street - permanent assets only        |    |
| Shaft 4 (Option 1): Land to the west of Riverside Drive playground - construction and development                  |    |
| Shaft 4 (Option 1): Land to the west of Riverside Drive playground - permanent assets only                         |    |
| Shaft 4 (Option 2): Land at Ham Playing Fields car park - construction and development                             |    |
| Shaft 4 (Option 2): Land at Ham Playing Fields car park - permanent assets only                                    |    |
| Shaft 4 (Option 3): Land at Riverside Drive and Ham Street - construction and development                          |    |
| Shaft 4 (Option 3): Land at Riverside Drive and Ham Street - permanent assets only                                 |    |
| Shaft 5: Thames Young Mariners - construction and development                                                      | 3  |
| Shaft 5: Thames Young Mariners - permanent assets only                                                             |    |
| Shaft 6 (Option 1): Ham Lands, west of Riverside Drive - construction and development                              |    |
| Shaft 6 (Option 1): Ham Lands, west of Riverside Drive - permanent assets only                                     |    |
| Shaft 6 (Option 2): Meadlands School playing field - construction and development                                  |    |
| Shaft 6 (Option 2): Meadlands School playing field - permanent assets only                                         |    |
| Shaft 6 (Option 3): Land at Dukes Avenue - construction and development                                            |    |
| Shaft 6 (Option 3): Land at Dukes Avenue - permanent assets only                                                   |    |
| Shaft 6 (Option 4): Ham Green - construction and development                                                       |    |
| Shaft 6 (Option 4): Ham Green - permanent assets only                                                              |    |
| Shaft 6 (Option 5): Land adjacent to Thamesgate Close - construction and development                               |    |
| Shaft 6 (Option 5): Land adjacent to Thamesgate Close - permanent assets only                                      |    |
| Outfall and abstraction facility site south of Burnell Avenue - construction and development                       |    |
| Outfall and abstraction facility site south of Burnell Avenue - permanent assets only                              |    |
| Thames Lee Tunnel Connection (Option 1): Land south of Northweald Lane - construction and development              |    |
| Thames Lee Tunnel Connection (Option 1): Land south of Northweald Lane - permanent assets only                     |    |
| Thames Lee Tunnel Connection (Option 2): Land west of Horsley Drive - construction and development                 |    |
| Thames Lee Tunnel Connection (Option 2): Land west of Horsley Drive - permanent assets only                        |    |
| Thames Lee Tunnel Connection (Option 3): Land at Tudor Drive - construction and development                        |    |
| Thames Lee Tunnel Connection (Option 3): Land at Tudor Drive - permanent assets only                               |    |
| Thames Lee Tunnel Connection (Option 4): Land at Barnfield Avenue - construction and development                   |    |
| Thames Lee Tunnel Connection (Option 4): Land at Barnfield Avenue - permanent assets only                          |    |