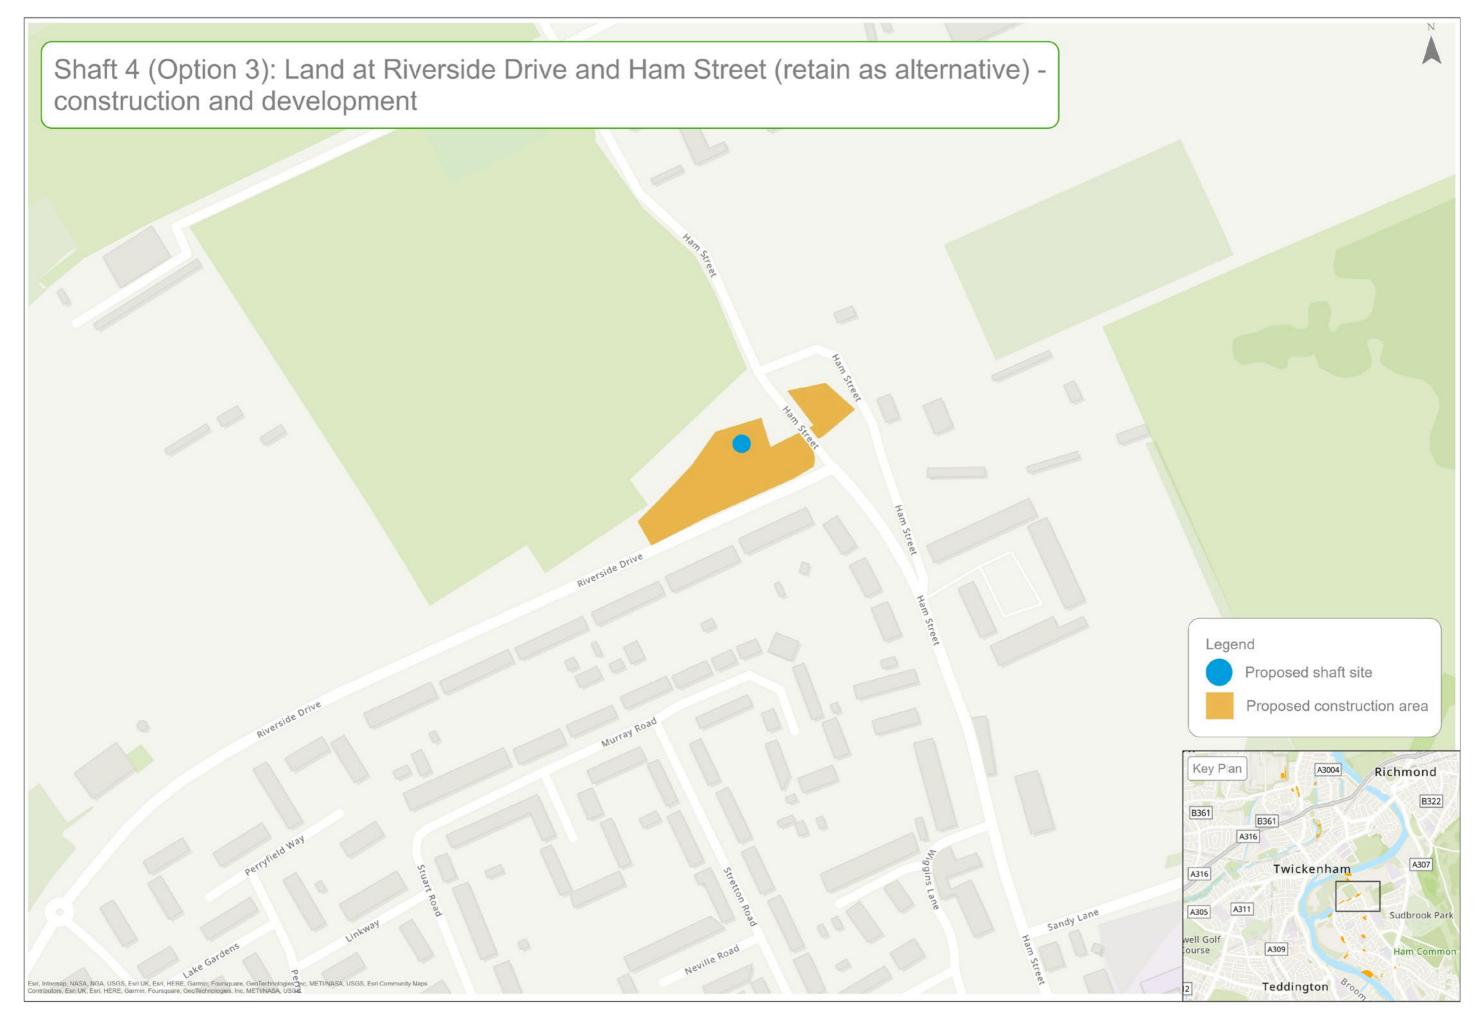

We've provided maps to indicate locations and to show the extent of the land we might need during construction. Additionally we also provide maps to show what the site may look like once construction is complete.

| Teddington DRA site options                                                                                        | (  |
|--------------------------------------------------------------------------------------------------------------------|----|
| Teddington DRA preferred sites and potential alignment                                                             | 7  |
| Mogden STW - construction and development                                                                          | 8  |
| Mogden STW - permanent assets only                                                                                 |    |
| Shaft 1 (Option 1): Northcote Recreation Ground - construction and development                                     | 10 |
| Shaft 1 (Option 1): Northcote Recreation Ground - permanent assets only                                            |    |
| Shaft 1 (Option 2): Ivybridge Retail Park car park north - construction and development                            |    |
| Shaft 1 (Option 2): Ivybridge Retail Park car park north - permanent assets only                                   |    |
| Shaft 1 (Option 3): Ivybridge Retail Park car park south - construction and development                            |    |
| Shaft 1 (Option 3): Ivybridge Retail Park car park south - permanent assets only                                   |    |
| Shaft 1 (Option 4): Land between Summerwood Road and Ivybridge Retail Park - construction and development          |    |
| Shaft 1 (Option 4): Land between Summerwood Road and Ivybridge Retail Park - permanent assets only                 |    |
| Shaft 2 (Option 1): Moormead and Bandy Recreation Ground central - construction and development                    |    |
| Shaft 2 (Option 1): Moormead and Bandy Recreation Ground central - permanent assets only                           |    |
| Shaft 2 (Option 2): Moormead and Bandy Recreation Ground central - construction and development                    | 20 |
| Shaft 2 (Option 2): Moormead and Bandy Recreation Ground central - permanent assets only                           |    |
| Shaft 3 (Option 1): Ham Street car park - construction and development                                             |    |
| Shaft 3 (Option 1): Ham Street car park - permanent assets only                                                    |    |
| Shaft 3 (Option 2): Land to the south of Ham Street car park and west of Ham Street - construction and development |    |
| Shaft 3 (Option 2): Land to the south of Ham Street car park and west of Ham Street - permanent assets only        |    |
| Shaft 4 (Option 1): Land to the west of Riverside Drive playground - construction and development                  |    |
| Shaft 4 (Option 1): Land to the west of Riverside Drive playground - permanent assets only                         |    |
| Shaft 4 (Option 2): Land at Ham Playing Fields car park - construction and development                             |    |
| Shaft 4 (Option 2): Land at Ham Playing Fields car park - permanent assets only                                    |    |
| Shaft 4 (Option 3): Land at Riverside Drive and Ham Street - construction and development                          |    |
| Shaft 4 (Option 3): Land at Riverside Drive and Ham Street - permanent assets only                                 |    |
| Shaft 5: Thames Young Mariners - construction and development                                                      | 3  |
| Shaft 5: Thames Young Mariners - permanent assets only                                                             |    |
| Shaft 6 (Option 1): Ham Lands, west of Riverside Drive - construction and development                              |    |
| Shaft 6 (Option 1): Ham Lands, west of Riverside Drive - permanent assets only                                     |    |
| Shaft 6 (Option 2): Meadlands School playing field - construction and development                                  |    |
| Shaft 6 (Option 2): Meadlands School playing field - permanent assets only                                         |    |
| Shaft 6 (Option 3): Land at Dukes Avenue - construction and development                                            |    |
| Shaft 6 (Option 3): Land at Dukes Avenue - permanent assets only                                                   |    |
| Shaft 6 (Option 4): Ham Green - construction and development                                                       |    |
| Shaft 6 (Option 4): Ham Green - permanent assets only                                                              |    |
| Shaft 6 (Option 5): Land adjacent to Thamesgate Close - construction and development                               |    |
| Shaft 6 (Option 5): Land adjacent to Thamesgate Close - permanent assets only                                      |    |
| Outfall and abstraction facility site south of Burnell Avenue - construction and development                       |    |
| Outfall and abstraction facility site south of Burnell Avenue - permanent assets only                              |    |
| Thames Lee Tunnel Connection (Option 1): Land south of Northweald Lane - construction and development              |    |
| Thames Lee Tunnel Connection (Option 1): Land south of Northweald Lane - permanent assets only                     |    |
| Thames Lee Tunnel Connection (Option 2): Land west of Horsley Drive - construction and development                 |    |
| Thames Lee Tunnel Connection (Option 2): Land west of Horsley Drive - permanent assets only                        |    |
| Thames Lee Tunnel Connection (Option 3): Land at Tudor Drive - construction and development                        |    |
| Thames Lee Tunnel Connection (Option 3): Land at Tudor Drive - permanent assets only                               |    |
| Thames Lee Tunnel Connection (Option 4): Land at Barnfield Avenue - construction and development                   |    |
| Thames Lee Tunnel Connection (Option 4): Land at Barnfield Avenue - permanent assets only                          |    |