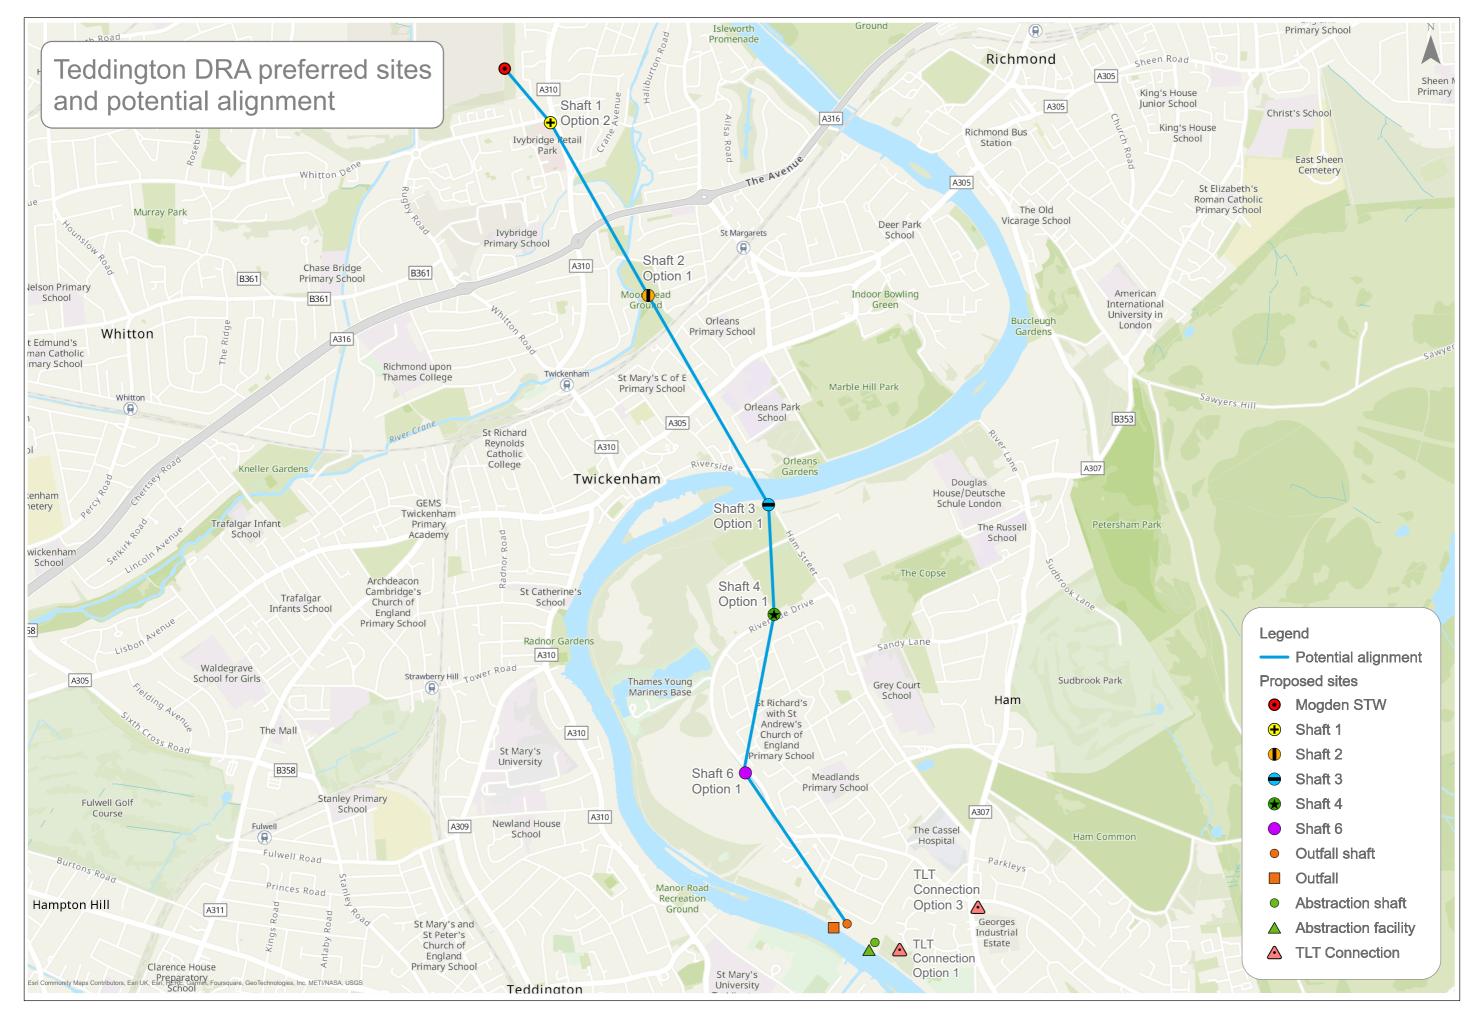

| Teddington DRA site options                                                                                        | (  |
|--------------------------------------------------------------------------------------------------------------------|----|
| Teddington DRA preferred sites and potential alignment                                                             | 7  |
| Mogden STW - construction and development                                                                          | 8  |
| Mogden STW - permanent assets only                                                                                 |    |
| Shaft 1 (Option 1): Northcote Recreation Ground - construction and development                                     | 10 |
| Shaft 1 (Option 1): Northcote Recreation Ground - permanent assets only                                            |    |
| Shaft 1 (Option 2): Ivybridge Retail Park car park north - construction and development                            |    |
| Shaft 1 (Option 2): Ivybridge Retail Park car park north - permanent assets only                                   |    |
| Shaft 1 (Option 3): Ivybridge Retail Park car park south - construction and development                            |    |
| Shaft 1 (Option 3): Ivybridge Retail Park car park south - permanent assets only                                   |    |
| Shaft 1 (Option 4): Land between Summerwood Road and Ivybridge Retail Park - construction and development          |    |
| Shaft 1 (Option 4): Land between Summerwood Road and Ivybridge Retail Park - permanent assets only                 |    |
| Shaft 2 (Option 1): Moormead and Bandy Recreation Ground central - construction and development                    |    |
| Shaft 2 (Option 1): Moormead and Bandy Recreation Ground central - permanent assets only                           |    |
| Shaft 2 (Option 2): Moormead and Bandy Recreation Ground central - construction and development                    | 20 |
| Shaft 2 (Option 2): Moormead and Bandy Recreation Ground central - permanent assets only                           |    |
| Shaft 3 (Option 1): Ham Street car park - construction and development                                             |    |
| Shaft 3 (Option 1): Ham Street car park - permanent assets only                                                    |    |
| Shaft 3 (Option 2): Land to the south of Ham Street car park and west of Ham Street - construction and development |    |
| Shaft 3 (Option 2): Land to the south of Ham Street car park and west of Ham Street - permanent assets only        |    |
| Shaft 4 (Option 1): Land to the west of Riverside Drive playground - construction and development                  |    |
| Shaft 4 (Option 1): Land to the west of Riverside Drive playground - permanent assets only                         |    |
| Shaft 4 (Option 2): Land at Ham Playing Fields car park - construction and development                             |    |
| Shaft 4 (Option 2): Land at Ham Playing Fields car park - permanent assets only                                    |    |
| Shaft 4 (Option 3): Land at Riverside Drive and Ham Street - construction and development                          |    |
| Shaft 4 (Option 3): Land at Riverside Drive and Ham Street - permanent assets only                                 |    |
| Shaft 5: Thames Young Mariners - construction and development                                                      | 3  |
| Shaft 5: Thames Young Mariners - permanent assets only                                                             |    |
| Shaft 6 (Option 1): Ham Lands, west of Riverside Drive - construction and development                              |    |
| Shaft 6 (Option 1): Ham Lands, west of Riverside Drive - permanent assets only                                     |    |
| Shaft 6 (Option 2): Meadlands School playing field - construction and development                                  |    |
| Shaft 6 (Option 2): Meadlands School playing field - permanent assets only                                         |    |
| Shaft 6 (Option 3): Land at Dukes Avenue - construction and development                                            |    |
| Shaft 6 (Option 3): Land at Dukes Avenue - permanent assets only                                                   |    |
| Shaft 6 (Option 4): Ham Green - construction and development                                                       |    |
| Shaft 6 (Option 4): Ham Green - permanent assets only                                                              |    |
| Shaft 6 (Option 5): Land adjacent to Thamesgate Close - construction and development                               |    |
| Shaft 6 (Option 5): Land adjacent to Thamesgate Close - permanent assets only                                      |    |
| Outfall and abstraction facility site south of Burnell Avenue - construction and development                       |    |
| Outfall and abstraction facility site south of Burnell Avenue - permanent assets only                              |    |
| Thames Lee Tunnel Connection (Option 1): Land south of Northweald Lane - construction and development              |    |
| Thames Lee Tunnel Connection (Option 1): Land south of Northweald Lane - permanent assets only                     |    |
| Thames Lee Tunnel Connection (Option 2): Land west of Horsley Drive - construction and development                 |    |
| Thames Lee Tunnel Connection (Option 2): Land west of Horsley Drive - permanent assets only                        |    |
| Thames Lee Tunnel Connection (Option 3): Land at Tudor Drive - construction and development                        |    |
| Thames Lee Tunnel Connection (Option 3): Land at Tudor Drive - permanent assets only                               |    |
| Thames Lee Tunnel Connection (Option 4): Land at Barnfield Avenue - construction and development                   |    |
| Thames Lee Tunnel Connection (Option 4): Land at Barnfield Avenue - permanent assets only                          |    |