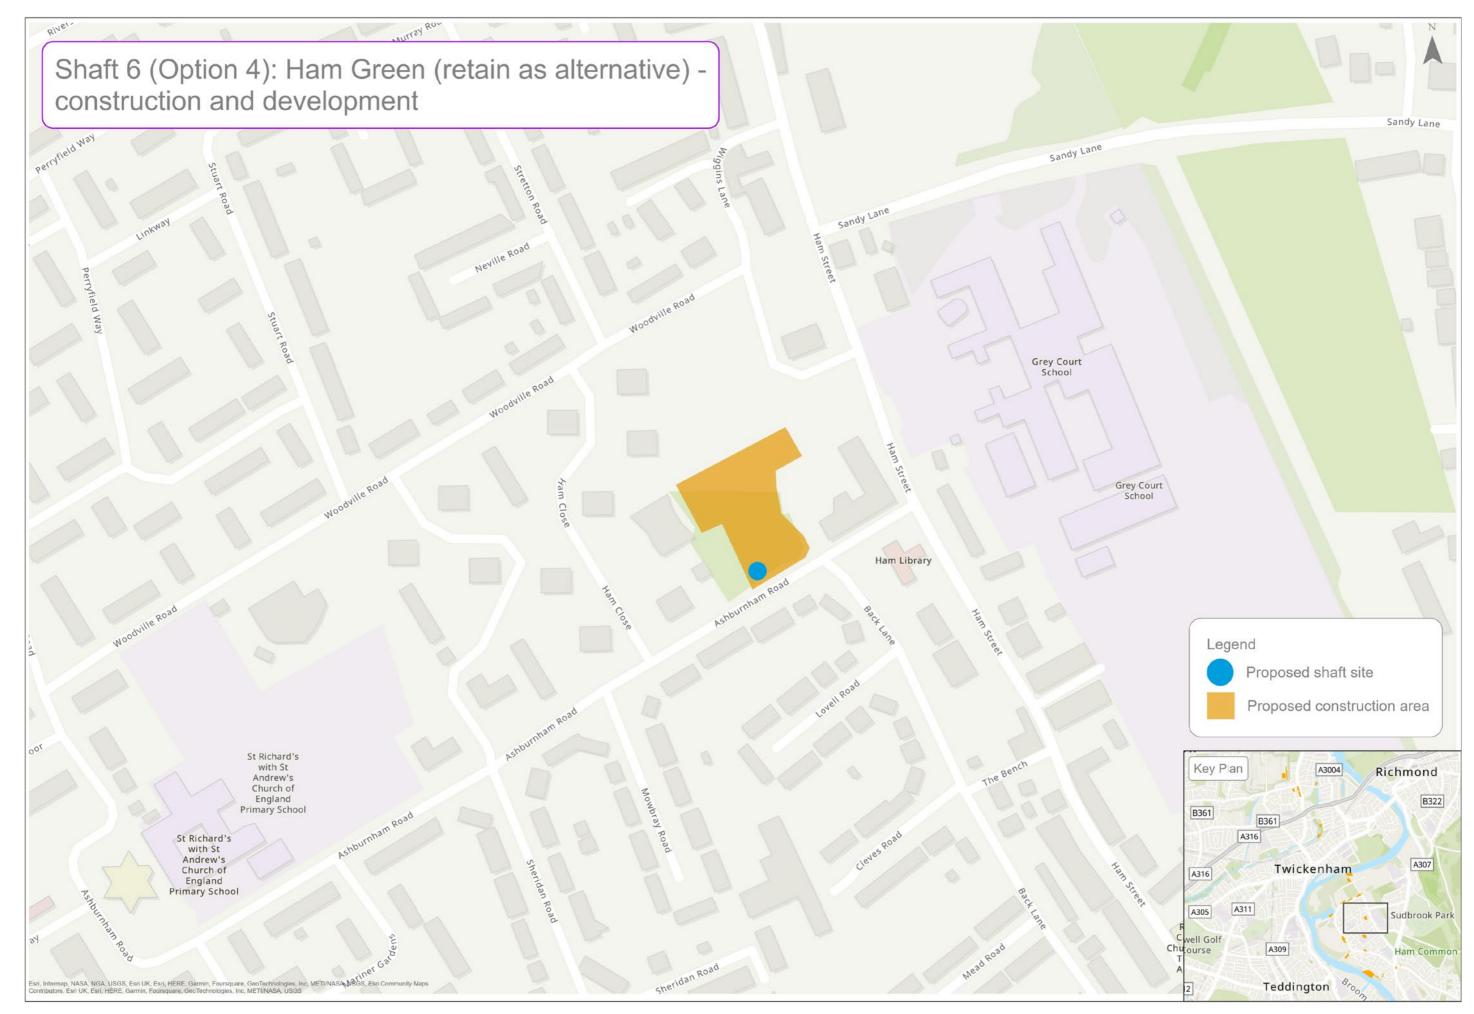

| Teddington DRA site options                                                                                        | (  |
|--------------------------------------------------------------------------------------------------------------------|----|
| Teddington DRA preferred sites and potential alignment                                                             | 7  |
| Mogden STW - construction and development                                                                          | 8  |
| Mogden STW - permanent assets only                                                                                 |    |
| Shaft 1 (Option 1): Northcote Recreation Ground - construction and development                                     | 10 |
| Shaft 1 (Option 1): Northcote Recreation Ground - permanent assets only                                            |    |
| Shaft 1 (Option 2): Ivybridge Retail Park car park north - construction and development                            |    |
| Shaft 1 (Option 2): Ivybridge Retail Park car park north - permanent assets only                                   |    |
| Shaft 1 (Option 3): Ivybridge Retail Park car park south - construction and development                            |    |
| Shaft 1 (Option 3): Ivybridge Retail Park car park south - permanent assets only                                   |    |
| Shaft 1 (Option 4): Land between Summerwood Road and Ivybridge Retail Park - construction and development          |    |
| Shaft 1 (Option 4): Land between Summerwood Road and Ivybridge Retail Park - permanent assets only                 |    |
| Shaft 2 (Option 1): Moormead and Bandy Recreation Ground central - construction and development                    |    |
| Shaft 2 (Option 1): Moormead and Bandy Recreation Ground central - permanent assets only                           |    |
| Shaft 2 (Option 2): Moormead and Bandy Recreation Ground central - construction and development                    | 20 |
| Shaft 2 (Option 2): Moormead and Bandy Recreation Ground central - permanent assets only                           |    |
| Shaft 3 (Option 1): Ham Street car park - construction and development                                             |    |
| Shaft 3 (Option 1): Ham Street car park - permanent assets only                                                    |    |
| Shaft 3 (Option 2): Land to the south of Ham Street car park and west of Ham Street - construction and development |    |
| Shaft 3 (Option 2): Land to the south of Ham Street car park and west of Ham Street - permanent assets only        |    |
| Shaft 4 (Option 1): Land to the west of Riverside Drive playground - construction and development                  |    |
| Shaft 4 (Option 1): Land to the west of Riverside Drive playground - permanent assets only                         |    |
| Shaft 4 (Option 2): Land at Ham Playing Fields car park - construction and development                             |    |
| Shaft 4 (Option 2): Land at Ham Playing Fields car park - permanent assets only                                    |    |
| Shaft 4 (Option 3): Land at Riverside Drive and Ham Street - construction and development                          |    |
| Shaft 4 (Option 3): Land at Riverside Drive and Ham Street - permanent assets only                                 |    |
| Shaft 5: Thames Young Mariners - construction and development                                                      | 3  |
| Shaft 5: Thames Young Mariners - permanent assets only                                                             |    |
| Shaft 6 (Option 1): Ham Lands, west of Riverside Drive - construction and development                              |    |
| Shaft 6 (Option 1): Ham Lands, west of Riverside Drive - permanent assets only                                     |    |
| Shaft 6 (Option 2): Meadlands School playing field - construction and development                                  |    |
| Shaft 6 (Option 2): Meadlands School playing field - permanent assets only                                         |    |
| Shaft 6 (Option 3): Land at Dukes Avenue - construction and development                                            |    |
| Shaft 6 (Option 3): Land at Dukes Avenue - permanent assets only                                                   |    |
| Shaft 6 (Option 4): Ham Green - construction and development                                                       |    |
| Shaft 6 (Option 4): Ham Green - permanent assets only                                                              |    |
| Shaft 6 (Option 5): Land adjacent to Thamesgate Close - construction and development                               |    |
| Shaft 6 (Option 5): Land adjacent to Thamesgate Close - permanent assets only                                      |    |
| Outfall and abstraction facility site south of Burnell Avenue - construction and development                       |    |
| Outfall and abstraction facility site south of Burnell Avenue - permanent assets only                              |    |
| Thames Lee Tunnel Connection (Option 1): Land south of Northweald Lane - construction and development              |    |
| Thames Lee Tunnel Connection (Option 1): Land south of Northweald Lane - permanent assets only                     |    |
| Thames Lee Tunnel Connection (Option 2): Land west of Horsley Drive - construction and development                 |    |
| Thames Lee Tunnel Connection (Option 2): Land west of Horsley Drive - permanent assets only                        |    |
| Thames Lee Tunnel Connection (Option 3): Land at Tudor Drive - construction and development                        |    |
| Thames Lee Tunnel Connection (Option 3): Land at Tudor Drive - permanent assets only                               |    |
| Thames Lee Tunnel Connection (Option 4): Land at Barnfield Avenue - construction and development                   |    |
| Thames Lee Tunnel Connection (Option 4): Land at Barnfield Avenue - permanent assets only                          |    |