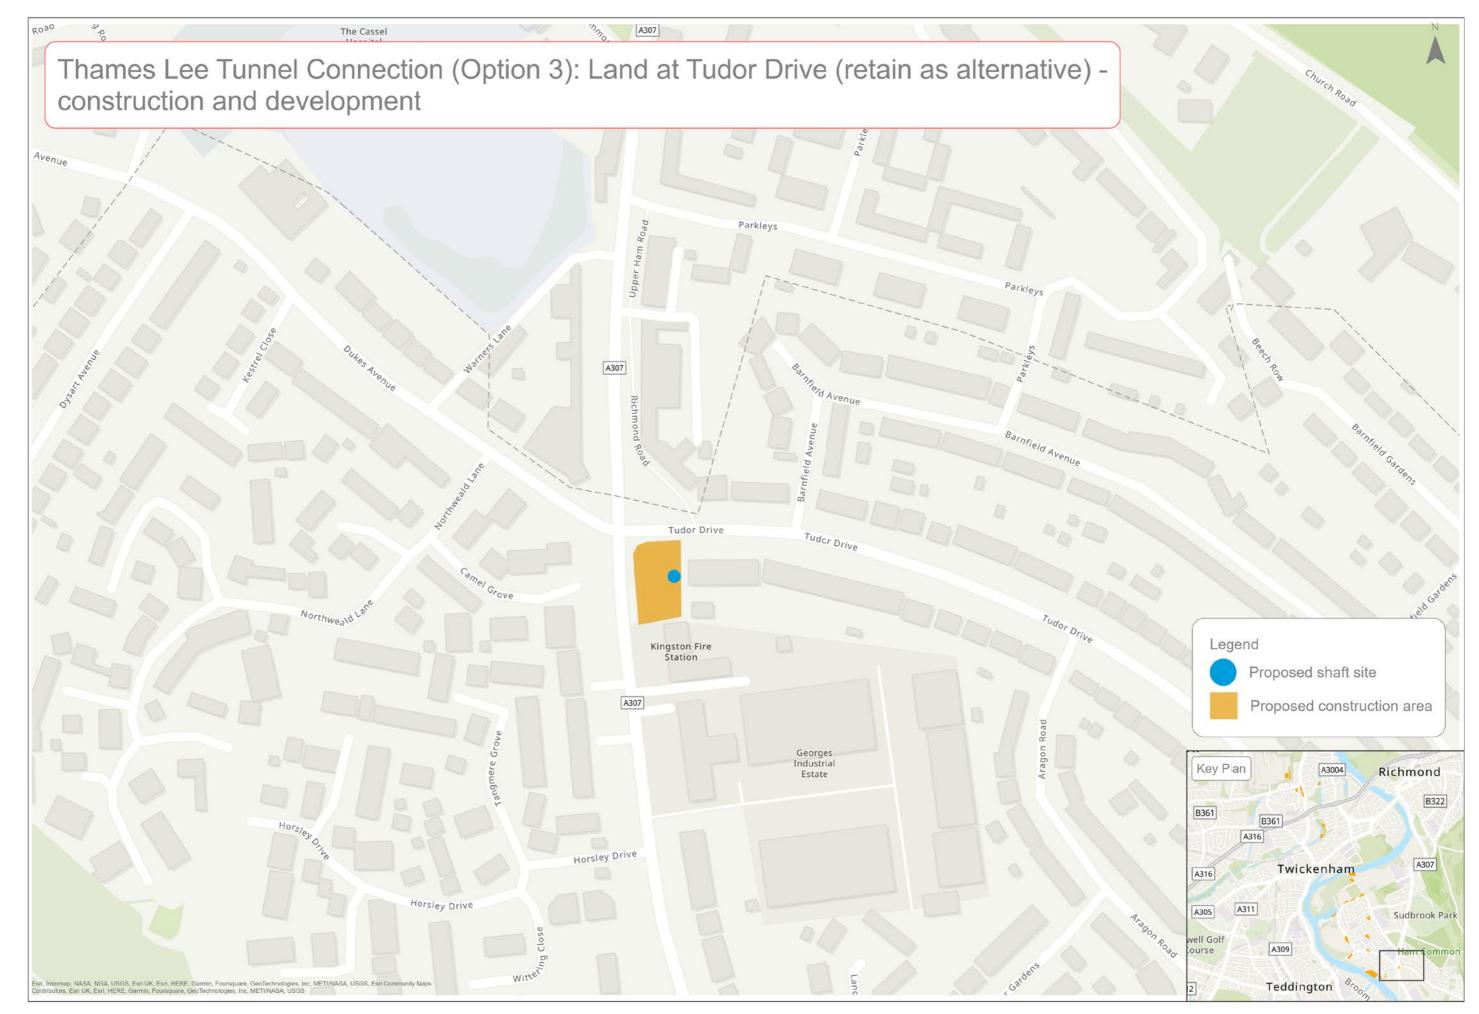

| Teddington DRA site options                                                                                        | (  |
|--------------------------------------------------------------------------------------------------------------------|----|
| Teddington DRA preferred sites and potential alignment                                                             | 7  |
| Mogden STW - construction and development                                                                          | 8  |
| Mogden STW - permanent assets only                                                                                 |    |
| Shaft 1 (Option 1): Northcote Recreation Ground - construction and development                                     | 10 |
| Shaft 1 (Option 1): Northcote Recreation Ground - permanent assets only                                            |    |
| Shaft 1 (Option 2): Ivybridge Retail Park car park north - construction and development                            |    |
| Shaft 1 (Option 2): Ivybridge Retail Park car park north - permanent assets only                                   |    |
| Shaft 1 (Option 3): Ivybridge Retail Park car park south - construction and development                            |    |
| Shaft 1 (Option 3): Ivybridge Retail Park car park south - permanent assets only                                   |    |
| Shaft 1 (Option 4): Land between Summerwood Road and Ivybridge Retail Park - construction and development          |    |
| Shaft 1 (Option 4): Land between Summerwood Road and Ivybridge Retail Park - permanent assets only                 |    |
| Shaft 2 (Option 1): Moormead and Bandy Recreation Ground central - construction and development                    |    |
| Shaft 2 (Option 1): Moormead and Bandy Recreation Ground central - permanent assets only                           |    |
| Shaft 2 (Option 2): Moormead and Bandy Recreation Ground central - construction and development                    | 20 |
| Shaft 2 (Option 2): Moormead and Bandy Recreation Ground central - permanent assets only                           |    |
| Shaft 3 (Option 1): Ham Street car park - construction and development                                             |    |
| Shaft 3 (Option 1): Ham Street car park - permanent assets only                                                    |    |
| Shaft 3 (Option 2): Land to the south of Ham Street car park and west of Ham Street - construction and development |    |
| Shaft 3 (Option 2): Land to the south of Ham Street car park and west of Ham Street - permanent assets only        |    |
| Shaft 4 (Option 1): Land to the west of Riverside Drive playground - construction and development                  |    |
| Shaft 4 (Option 1): Land to the west of Riverside Drive playground - permanent assets only                         |    |
| Shaft 4 (Option 2): Land at Ham Playing Fields car park - construction and development                             |    |
| Shaft 4 (Option 2): Land at Ham Playing Fields car park - permanent assets only                                    |    |
| Shaft 4 (Option 3): Land at Riverside Drive and Ham Street - construction and development                          |    |
| Shaft 4 (Option 3): Land at Riverside Drive and Ham Street - permanent assets only                                 |    |
| Shaft 5: Thames Young Mariners - construction and development                                                      | 3  |
| Shaft 5: Thames Young Mariners - permanent assets only                                                             |    |
| Shaft 6 (Option 1): Ham Lands, west of Riverside Drive - construction and development                              |    |
| Shaft 6 (Option 1): Ham Lands, west of Riverside Drive - permanent assets only                                     |    |
| Shaft 6 (Option 2): Meadlands School playing field - construction and development                                  |    |
| Shaft 6 (Option 2): Meadlands School playing field - permanent assets only                                         |    |
| Shaft 6 (Option 3): Land at Dukes Avenue - construction and development                                            |    |
| Shaft 6 (Option 3): Land at Dukes Avenue - permanent assets only                                                   |    |
| Shaft 6 (Option 4): Ham Green - construction and development                                                       |    |
| Shaft 6 (Option 4): Ham Green - permanent assets only                                                              |    |
| Shaft 6 (Option 5): Land adjacent to Thamesgate Close - construction and development                               |    |
| Shaft 6 (Option 5): Land adjacent to Thamesgate Close - permanent assets only                                      |    |
| Outfall and abstraction facility site south of Burnell Avenue - construction and development                       |    |
| Outfall and abstraction facility site south of Burnell Avenue - permanent assets only                              |    |
| Thames Lee Tunnel Connection (Option 1): Land south of Northweald Lane - construction and development              |    |
| Thames Lee Tunnel Connection (Option 1): Land south of Northweald Lane - permanent assets only                     |    |
| Thames Lee Tunnel Connection (Option 2): Land west of Horsley Drive - construction and development                 |    |
| Thames Lee Tunnel Connection (Option 2): Land west of Horsley Drive - permanent assets only                        |    |
| Thames Lee Tunnel Connection (Option 3): Land at Tudor Drive - construction and development                        |    |
| Thames Lee Tunnel Connection (Option 3): Land at Tudor Drive - permanent assets only                               |    |
| Thames Lee Tunnel Connection (Option 4): Land at Barnfield Avenue - construction and development                   |    |
| Thames Lee Tunnel Connection (Option 4): Land at Barnfield Avenue - permanent assets only                          |    |