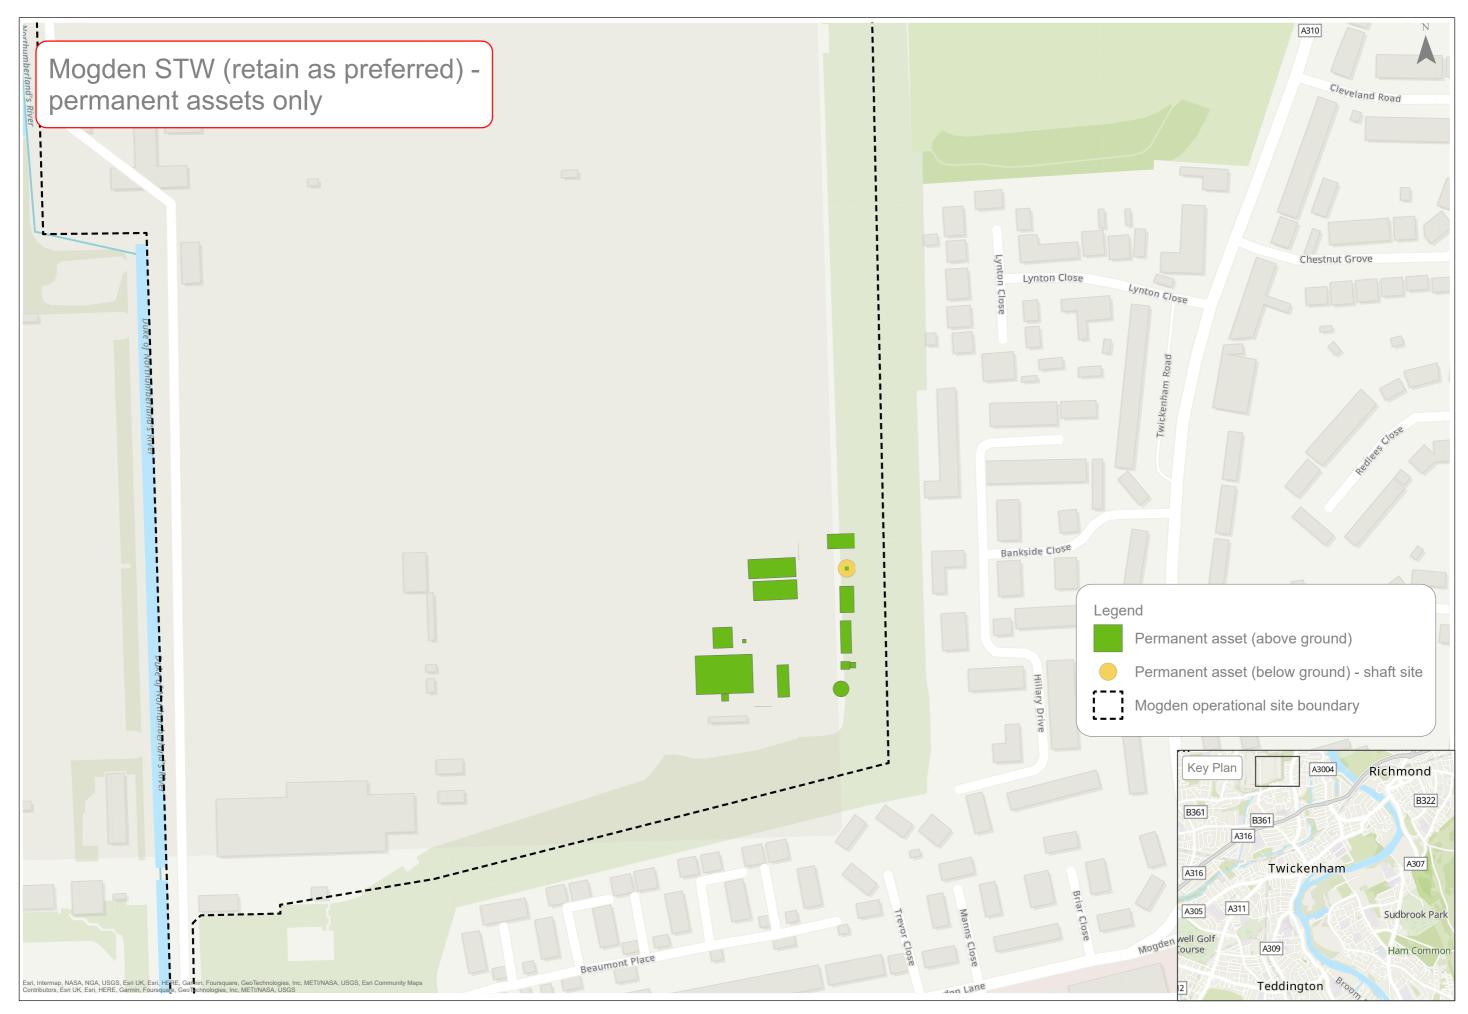

We've provided maps to indicate locations and to show the extent of the land we might need during construction. Additionally we also provide maps to show what the site may look like once construction is complete.

| Teddington DRA site options                                                                                        | (  |
|--------------------------------------------------------------------------------------------------------------------|----|
| Teddington DRA preferred sites and potential alignment                                                             | 7  |
| Mogden STW - construction and development                                                                          | 8  |
| Mogden STW - permanent assets only                                                                                 |    |
| Shaft 1 (Option 1): Northcote Recreation Ground - construction and development                                     | 10 |
| Shaft 1 (Option 1): Northcote Recreation Ground - permanent assets only                                            |    |
| Shaft 1 (Option 2): Ivybridge Retail Park car park north - construction and development                            |    |
| Shaft 1 (Option 2): Ivybridge Retail Park car park north - permanent assets only                                   |    |
| Shaft 1 (Option 3): Ivybridge Retail Park car park south - construction and development                            |    |
| Shaft 1 (Option 3): Ivybridge Retail Park car park south - permanent assets only                                   |    |
| Shaft 1 (Option 4): Land between Summerwood Road and Ivybridge Retail Park - construction and development          |    |
| Shaft 1 (Option 4): Land between Summerwood Road and Ivybridge Retail Park - permanent assets only                 |    |
| Shaft 2 (Option 1): Moormead and Bandy Recreation Ground central - construction and development                    |    |
| Shaft 2 (Option 1): Moormead and Bandy Recreation Ground central - permanent assets only                           |    |
| Shaft 2 (Option 2): Moormead and Bandy Recreation Ground central - construction and development                    | 20 |
| Shaft 2 (Option 2): Moormead and Bandy Recreation Ground central - permanent assets only                           |    |
| Shaft 3 (Option 1): Ham Street car park - construction and development                                             |    |
| Shaft 3 (Option 1): Ham Street car park - permanent assets only                                                    |    |
| Shaft 3 (Option 2): Land to the south of Ham Street car park and west of Ham Street - construction and development |    |
| Shaft 3 (Option 2): Land to the south of Ham Street car park and west of Ham Street - permanent assets only        |    |
| Shaft 4 (Option 1): Land to the west of Riverside Drive playground - construction and development                  |    |
| Shaft 4 (Option 1): Land to the west of Riverside Drive playground - permanent assets only                         |    |
| Shaft 4 (Option 2): Land at Ham Playing Fields car park - construction and development                             |    |
| Shaft 4 (Option 2): Land at Ham Playing Fields car park - permanent assets only                                    |    |
| Shaft 4 (Option 3): Land at Riverside Drive and Ham Street - construction and development                          |    |
| Shaft 4 (Option 3): Land at Riverside Drive and Ham Street - permanent assets only                                 |    |
| Shaft 5: Thames Young Mariners - construction and development                                                      | 3  |
| Shaft 5: Thames Young Mariners - permanent assets only                                                             |    |
| Shaft 6 (Option 1): Ham Lands, west of Riverside Drive - construction and development                              |    |
| Shaft 6 (Option 1): Ham Lands, west of Riverside Drive - permanent assets only                                     |    |
| Shaft 6 (Option 2): Meadlands School playing field - construction and development                                  |    |
| Shaft 6 (Option 2): Meadlands School playing field - permanent assets only                                         |    |
| Shaft 6 (Option 3): Land at Dukes Avenue - construction and development                                            |    |
| Shaft 6 (Option 3): Land at Dukes Avenue - permanent assets only                                                   |    |
| Shaft 6 (Option 4): Ham Green - construction and development                                                       |    |
| Shaft 6 (Option 4): Ham Green - permanent assets only                                                              |    |
| Shaft 6 (Option 5): Land adjacent to Thamesgate Close - construction and development                               |    |
| Shaft 6 (Option 5): Land adjacent to Thamesgate Close - permanent assets only                                      |    |
| Outfall and abstraction facility site south of Burnell Avenue - construction and development                       |    |
| Outfall and abstraction facility site south of Burnell Avenue - permanent assets only                              |    |
| Thames Lee Tunnel Connection (Option 1): Land south of Northweald Lane - construction and development              |    |
| Thames Lee Tunnel Connection (Option 1): Land south of Northweald Lane - permanent assets only                     |    |
| Thames Lee Tunnel Connection (Option 2): Land west of Horsley Drive - construction and development                 |    |
| Thames Lee Tunnel Connection (Option 2): Land west of Horsley Drive - permanent assets only                        |    |
| Thames Lee Tunnel Connection (Option 3): Land at Tudor Drive - construction and development                        |    |
| Thames Lee Tunnel Connection (Option 3): Land at Tudor Drive - permanent assets only                               |    |
| Thames Lee Tunnel Connection (Option 4): Land at Barnfield Avenue - construction and development                   |    |
| Thames Lee Tunnel Connection (Option 4): Land at Barnfield Avenue - permanent assets only                          |    |