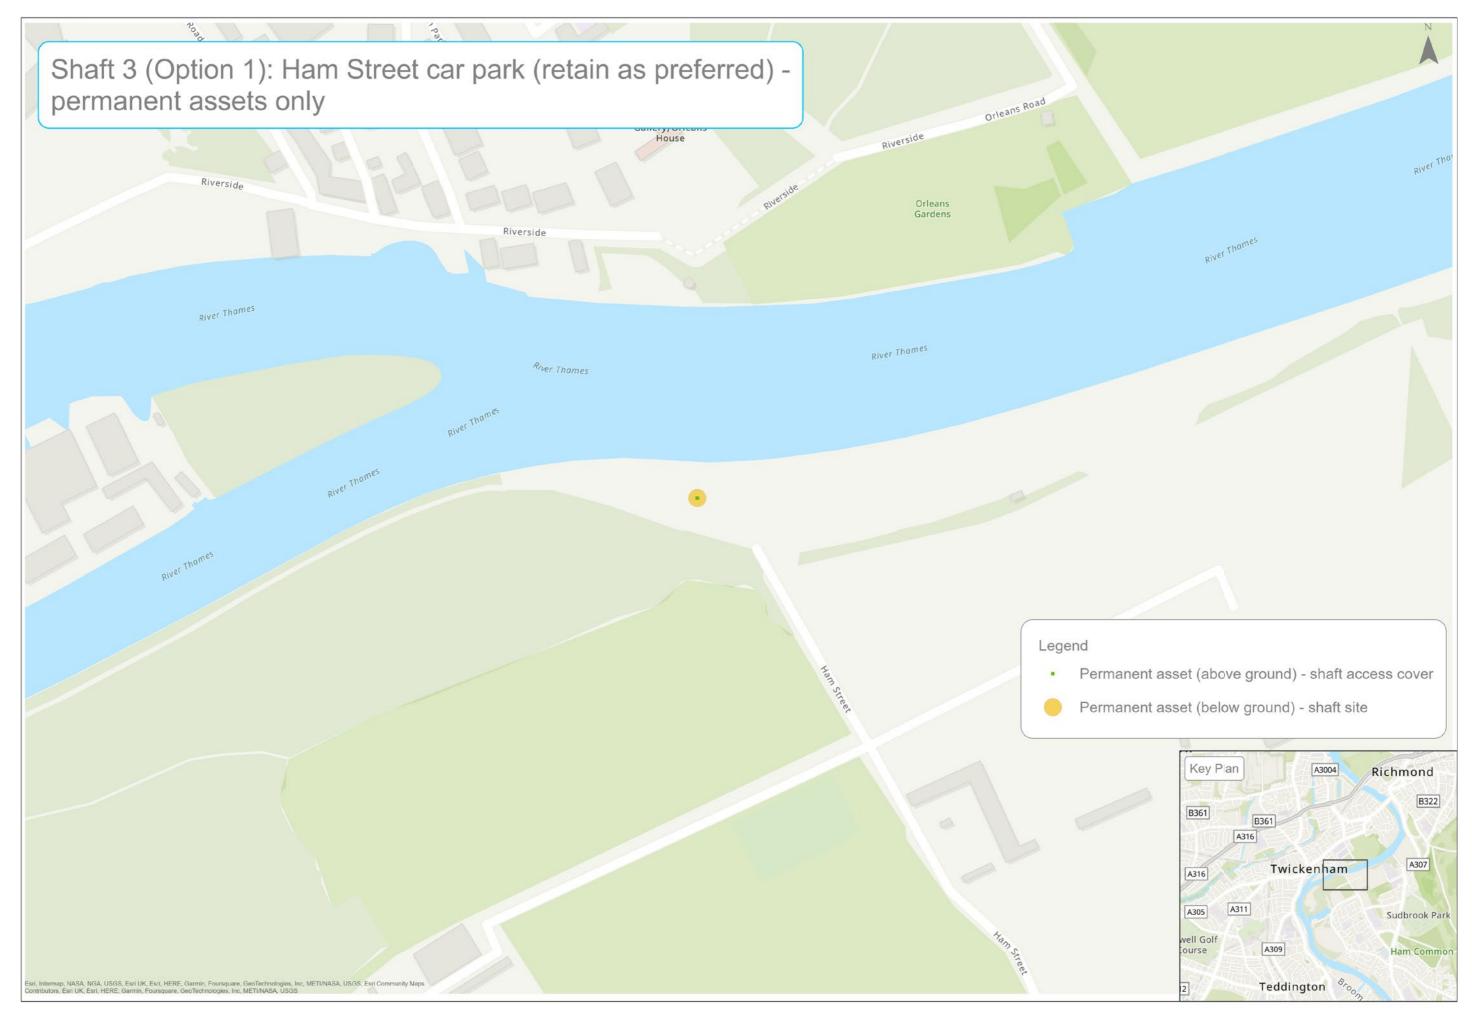

| Teddington DRA site options                                                                                        | (  |
|--------------------------------------------------------------------------------------------------------------------|----|
| Teddington DRA preferred sites and potential alignment                                                             | 7  |
| Mogden STW - construction and development                                                                          | 8  |
| Mogden STW - permanent assets only                                                                                 |    |
| Shaft 1 (Option 1): Northcote Recreation Ground - construction and development                                     | 10 |
| Shaft 1 (Option 1): Northcote Recreation Ground - permanent assets only                                            |    |
| Shaft 1 (Option 2): Ivybridge Retail Park car park north - construction and development                            |    |
| Shaft 1 (Option 2): Ivybridge Retail Park car park north - permanent assets only                                   |    |
| Shaft 1 (Option 3): Ivybridge Retail Park car park south - construction and development                            |    |
| Shaft 1 (Option 3): Ivybridge Retail Park car park south - permanent assets only                                   |    |
| Shaft 1 (Option 4): Land between Summerwood Road and Ivybridge Retail Park - construction and development          |    |
| Shaft 1 (Option 4): Land between Summerwood Road and Ivybridge Retail Park - permanent assets only                 |    |
| Shaft 2 (Option 1): Moormead and Bandy Recreation Ground central - construction and development                    |    |
| Shaft 2 (Option 1): Moormead and Bandy Recreation Ground central - permanent assets only                           |    |
| Shaft 2 (Option 2): Moormead and Bandy Recreation Ground central - construction and development                    | 20 |
| Shaft 2 (Option 2): Moormead and Bandy Recreation Ground central - permanent assets only                           |    |
| Shaft 3 (Option 1): Ham Street car park - construction and development                                             |    |
| Shaft 3 (Option 1): Ham Street car park - permanent assets only                                                    |    |
| Shaft 3 (Option 2): Land to the south of Ham Street car park and west of Ham Street - construction and development |    |
| Shaft 3 (Option 2): Land to the south of Ham Street car park and west of Ham Street - permanent assets only        |    |
| Shaft 4 (Option 1): Land to the west of Riverside Drive playground - construction and development                  |    |
| Shaft 4 (Option 1): Land to the west of Riverside Drive playground - permanent assets only                         |    |
| Shaft 4 (Option 2): Land at Ham Playing Fields car park - construction and development                             |    |
| Shaft 4 (Option 2): Land at Ham Playing Fields car park - permanent assets only                                    |    |
| Shaft 4 (Option 3): Land at Riverside Drive and Ham Street - construction and development                          |    |
| Shaft 4 (Option 3): Land at Riverside Drive and Ham Street - permanent assets only                                 |    |
| Shaft 5: Thames Young Mariners - construction and development                                                      | 3  |
| Shaft 5: Thames Young Mariners - permanent assets only                                                             |    |
| Shaft 6 (Option 1): Ham Lands, west of Riverside Drive - construction and development                              |    |
| Shaft 6 (Option 1): Ham Lands, west of Riverside Drive - permanent assets only                                     |    |
| Shaft 6 (Option 2): Meadlands School playing field - construction and development                                  |    |
| Shaft 6 (Option 2): Meadlands School playing field - permanent assets only                                         |    |
| Shaft 6 (Option 3): Land at Dukes Avenue - construction and development                                            |    |
| Shaft 6 (Option 3): Land at Dukes Avenue - permanent assets only                                                   |    |
| Shaft 6 (Option 4): Ham Green - construction and development                                                       |    |
| Shaft 6 (Option 4): Ham Green - permanent assets only                                                              |    |
| Shaft 6 (Option 5): Land adjacent to Thamesgate Close - construction and development                               |    |
| Shaft 6 (Option 5): Land adjacent to Thamesgate Close - permanent assets only                                      |    |
| Outfall and abstraction facility site south of Burnell Avenue - construction and development                       |    |
| Outfall and abstraction facility site south of Burnell Avenue - permanent assets only                              |    |
| Thames Lee Tunnel Connection (Option 1): Land south of Northweald Lane - construction and development              |    |
| Thames Lee Tunnel Connection (Option 1): Land south of Northweald Lane - permanent assets only                     |    |
| Thames Lee Tunnel Connection (Option 2): Land west of Horsley Drive - construction and development                 |    |
| Thames Lee Tunnel Connection (Option 2): Land west of Horsley Drive - permanent assets only                        |    |
| Thames Lee Tunnel Connection (Option 3): Land at Tudor Drive - construction and development                        |    |
| Thames Lee Tunnel Connection (Option 3): Land at Tudor Drive - permanent assets only                               |    |
| Thames Lee Tunnel Connection (Option 4): Land at Barnfield Avenue - construction and development                   |    |
| Thames Lee Tunnel Connection (Option 4): Land at Barnfield Avenue - permanent assets only                          |    |