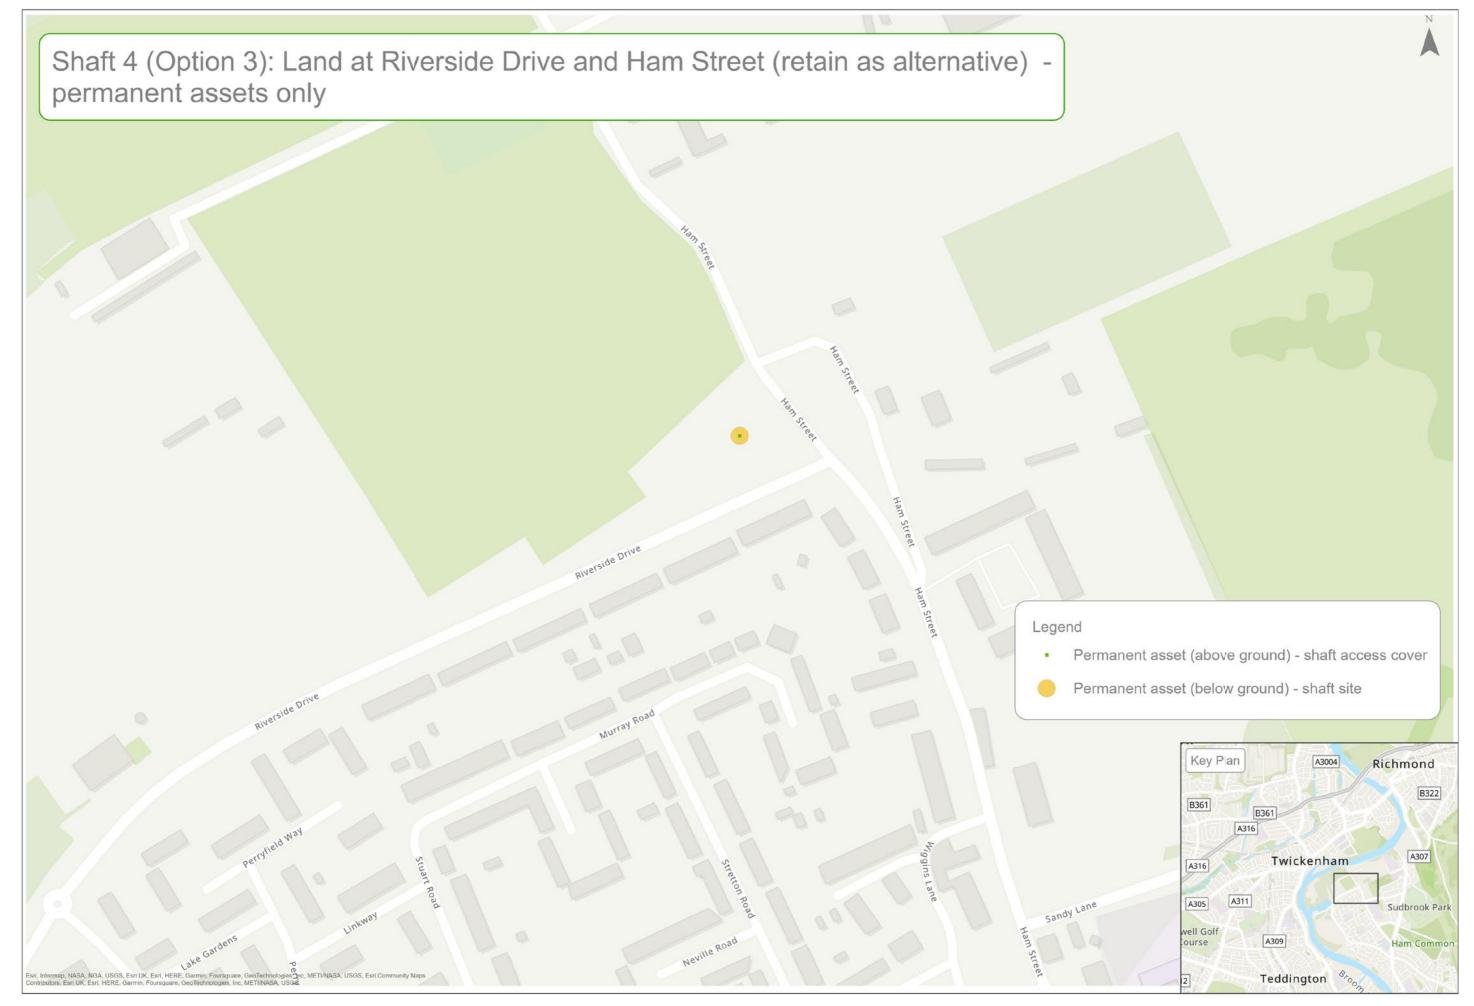

We've provided maps to indicate locations and to show the extent of the land we might need during construction. Additionally we also provide maps to show what the site may look like once construction is complete.

| Teddington DRA site options                                                                                        | (  |
|--------------------------------------------------------------------------------------------------------------------|----|
| Teddington DRA preferred sites and potential alignment                                                             | 7  |
| Mogden STW - construction and development                                                                          | 8  |
| Mogden STW - permanent assets only                                                                                 |    |
| Shaft 1 (Option 1): Northcote Recreation Ground - construction and development                                     | 10 |
| Shaft 1 (Option 1): Northcote Recreation Ground - permanent assets only                                            |    |
| Shaft 1 (Option 2): Ivybridge Retail Park car park north - construction and development                            |    |
| Shaft 1 (Option 2): Ivybridge Retail Park car park north - permanent assets only                                   |    |
| Shaft 1 (Option 3): Ivybridge Retail Park car park south - construction and development                            |    |
| Shaft 1 (Option 3): Ivybridge Retail Park car park south - permanent assets only                                   |    |
| Shaft 1 (Option 4): Land between Summerwood Road and Ivybridge Retail Park - construction and development          |    |
| Shaft 1 (Option 4): Land between Summerwood Road and Ivybridge Retail Park - permanent assets only                 |    |
| Shaft 2 (Option 1): Moormead and Bandy Recreation Ground central - construction and development                    |    |
| Shaft 2 (Option 1): Moormead and Bandy Recreation Ground central - permanent assets only                           |    |
| Shaft 2 (Option 2): Moormead and Bandy Recreation Ground central - construction and development                    | 20 |
| Shaft 2 (Option 2): Moormead and Bandy Recreation Ground central - permanent assets only                           |    |
| Shaft 3 (Option 1): Ham Street car park - construction and development                                             |    |
| Shaft 3 (Option 1): Ham Street car park - permanent assets only                                                    |    |
| Shaft 3 (Option 2): Land to the south of Ham Street car park and west of Ham Street - construction and development |    |
| Shaft 3 (Option 2): Land to the south of Ham Street car park and west of Ham Street - permanent assets only        |    |
| Shaft 4 (Option 1): Land to the west of Riverside Drive playground - construction and development                  |    |
| Shaft 4 (Option 1): Land to the west of Riverside Drive playground - permanent assets only                         |    |
| Shaft 4 (Option 2): Land at Ham Playing Fields car park - construction and development                             |    |
| Shaft 4 (Option 2): Land at Ham Playing Fields car park - permanent assets only                                    |    |
| Shaft 4 (Option 3): Land at Riverside Drive and Ham Street - construction and development                          |    |
| Shaft 4 (Option 3): Land at Riverside Drive and Ham Street - permanent assets only                                 |    |
| Shaft 5: Thames Young Mariners - construction and development                                                      | 3  |
| Shaft 5: Thames Young Mariners - permanent assets only                                                             |    |
| Shaft 6 (Option 1): Ham Lands, west of Riverside Drive - construction and development                              |    |
| Shaft 6 (Option 1): Ham Lands, west of Riverside Drive - permanent assets only                                     |    |
| Shaft 6 (Option 2): Meadlands School playing field - construction and development                                  |    |
| Shaft 6 (Option 2): Meadlands School playing field - permanent assets only                                         |    |
| Shaft 6 (Option 3): Land at Dukes Avenue - construction and development                                            |    |
| Shaft 6 (Option 3): Land at Dukes Avenue - permanent assets only                                                   |    |
| Shaft 6 (Option 4): Ham Green - construction and development                                                       |    |
| Shaft 6 (Option 4): Ham Green - permanent assets only                                                              |    |
| Shaft 6 (Option 5): Land adjacent to Thamesgate Close - construction and development                               |    |
| Shaft 6 (Option 5): Land adjacent to Thamesgate Close - permanent assets only                                      |    |
| Outfall and abstraction facility site south of Burnell Avenue - construction and development                       |    |
| Outfall and abstraction facility site south of Burnell Avenue - permanent assets only                              |    |
| Thames Lee Tunnel Connection (Option 1): Land south of Northweald Lane - construction and development              |    |
| Thames Lee Tunnel Connection (Option 1): Land south of Northweald Lane - permanent assets only                     |    |
| Thames Lee Tunnel Connection (Option 2): Land west of Horsley Drive - construction and development                 |    |
| Thames Lee Tunnel Connection (Option 2): Land west of Horsley Drive - permanent assets only                        |    |
| Thames Lee Tunnel Connection (Option 3): Land at Tudor Drive - construction and development                        |    |
| Thames Lee Tunnel Connection (Option 3): Land at Tudor Drive - permanent assets only                               |    |
| Thames Lee Tunnel Connection (Option 4): Land at Barnfield Avenue - construction and development                   |    |
| Thames Lee Tunnel Connection (Option 4): Land at Barnfield Avenue - permanent assets only                          |    |