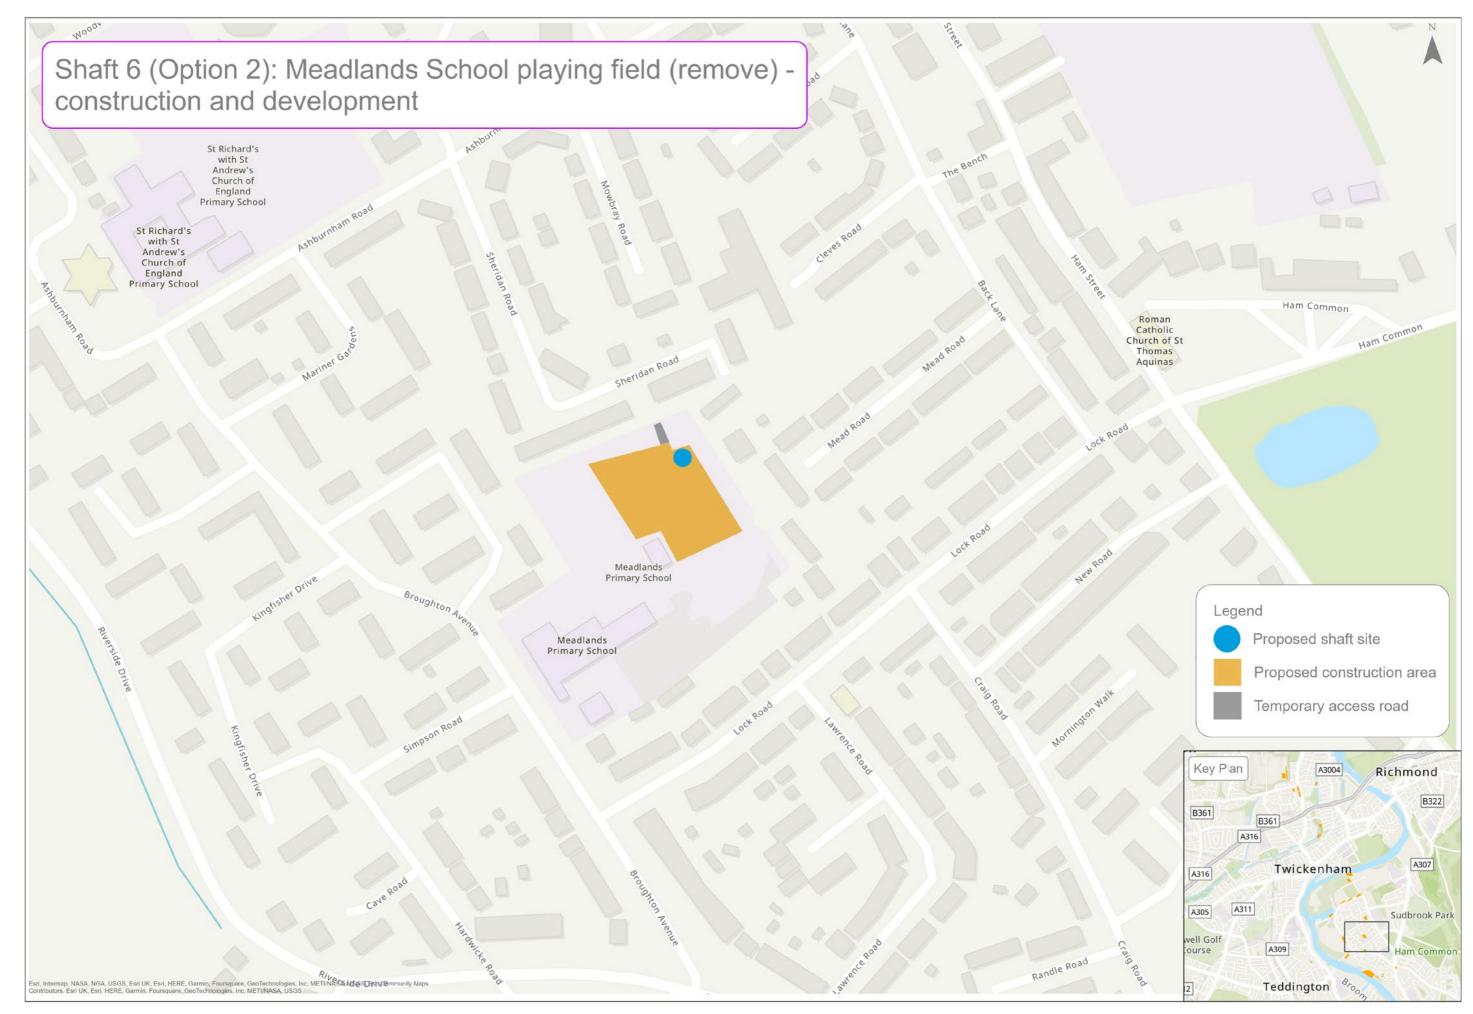

We've provided maps to indicate locations and to show the extent of the land we might need during construction. Additionally we also provide maps to show what the site may look like once construction is complete.

| Teddington DRA site options                                                                                        | (  |
|--------------------------------------------------------------------------------------------------------------------|----|
| Teddington DRA preferred sites and potential alignment                                                             | 7  |
| Mogden STW - construction and development                                                                          | 8  |
| Mogden STW - permanent assets only                                                                                 |    |
| Shaft 1 (Option 1): Northcote Recreation Ground - construction and development                                     | 10 |
| Shaft 1 (Option 1): Northcote Recreation Ground - permanent assets only                                            |    |
| Shaft 1 (Option 2): Ivybridge Retail Park car park north - construction and development                            |    |
| Shaft 1 (Option 2): Ivybridge Retail Park car park north - permanent assets only                                   |    |
| Shaft 1 (Option 3): Ivybridge Retail Park car park south - construction and development                            |    |
| Shaft 1 (Option 3): Ivybridge Retail Park car park south - permanent assets only                                   |    |
| Shaft 1 (Option 4): Land between Summerwood Road and Ivybridge Retail Park - construction and development          |    |
| Shaft 1 (Option 4): Land between Summerwood Road and Ivybridge Retail Park - permanent assets only                 |    |
| Shaft 2 (Option 1): Moormead and Bandy Recreation Ground central - construction and development                    |    |
| Shaft 2 (Option 1): Moormead and Bandy Recreation Ground central - permanent assets only                           |    |
| Shaft 2 (Option 2): Moormead and Bandy Recreation Ground central - construction and development                    | 20 |
| Shaft 2 (Option 2): Moormead and Bandy Recreation Ground central - permanent assets only                           |    |
| Shaft 3 (Option 1): Ham Street car park - construction and development                                             |    |
| Shaft 3 (Option 1): Ham Street car park - permanent assets only                                                    |    |
| Shaft 3 (Option 2): Land to the south of Ham Street car park and west of Ham Street - construction and development |    |
| Shaft 3 (Option 2): Land to the south of Ham Street car park and west of Ham Street - permanent assets only        |    |
| Shaft 4 (Option 1): Land to the west of Riverside Drive playground - construction and development                  |    |
| Shaft 4 (Option 1): Land to the west of Riverside Drive playground - permanent assets only                         |    |
| Shaft 4 (Option 2): Land at Ham Playing Fields car park - construction and development                             |    |
| Shaft 4 (Option 2): Land at Ham Playing Fields car park - permanent assets only                                    |    |
| Shaft 4 (Option 3): Land at Riverside Drive and Ham Street - construction and development                          |    |
| Shaft 4 (Option 3): Land at Riverside Drive and Ham Street - permanent assets only                                 |    |
| Shaft 5: Thames Young Mariners - construction and development                                                      | 3  |
| Shaft 5: Thames Young Mariners - permanent assets only                                                             |    |
| Shaft 6 (Option 1): Ham Lands, west of Riverside Drive - construction and development                              |    |
| Shaft 6 (Option 1): Ham Lands, west of Riverside Drive - permanent assets only                                     |    |
| Shaft 6 (Option 2): Meadlands School playing field - construction and development                                  |    |
| Shaft 6 (Option 2): Meadlands School playing field - permanent assets only                                         |    |
| Shaft 6 (Option 3): Land at Dukes Avenue - construction and development                                            |    |
| Shaft 6 (Option 3): Land at Dukes Avenue - permanent assets only                                                   |    |
| Shaft 6 (Option 4): Ham Green - construction and development                                                       |    |
| Shaft 6 (Option 4): Ham Green - permanent assets only                                                              |    |
| Shaft 6 (Option 5): Land adjacent to Thamesgate Close - construction and development                               |    |
| Shaft 6 (Option 5): Land adjacent to Thamesgate Close - permanent assets only                                      |    |
| Outfall and abstraction facility site south of Burnell Avenue - construction and development                       |    |
| Outfall and abstraction facility site south of Burnell Avenue - permanent assets only                              |    |
| Thames Lee Tunnel Connection (Option 1): Land south of Northweald Lane - construction and development              |    |
| Thames Lee Tunnel Connection (Option 1): Land south of Northweald Lane - permanent assets only                     |    |
| Thames Lee Tunnel Connection (Option 2): Land west of Horsley Drive - construction and development                 |    |
| Thames Lee Tunnel Connection (Option 2): Land west of Horsley Drive - permanent assets only                        |    |
| Thames Lee Tunnel Connection (Option 3): Land at Tudor Drive - construction and development                        |    |
| Thames Lee Tunnel Connection (Option 3): Land at Tudor Drive - permanent assets only                               |    |
| Thames Lee Tunnel Connection (Option 4): Land at Barnfield Avenue - construction and development                   |    |
| Thames Lee Tunnel Connection (Option 4): Land at Barnfield Avenue - permanent assets only                          |    |