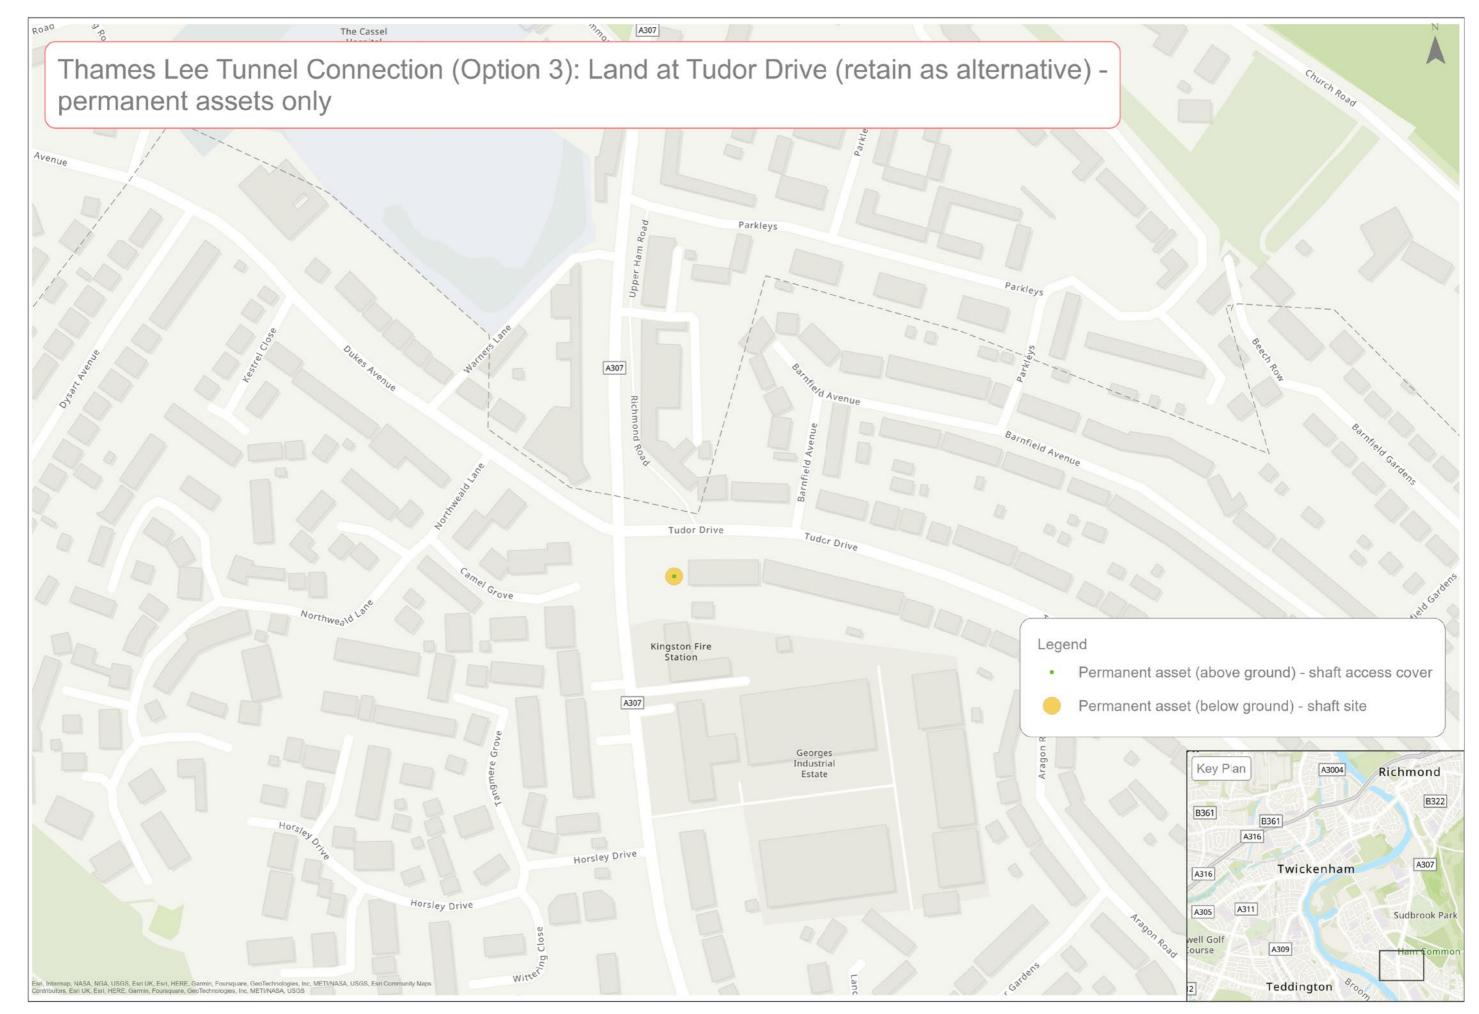

| Teddington DRA site options                                                                                        | (  |
|--------------------------------------------------------------------------------------------------------------------|----|
| Teddington DRA preferred sites and potential alignment                                                             | 7  |
| Mogden STW - construction and development                                                                          | 8  |
| Mogden STW - permanent assets only                                                                                 |    |
| Shaft 1 (Option 1): Northcote Recreation Ground - construction and development                                     | 10 |
| Shaft 1 (Option 1): Northcote Recreation Ground - permanent assets only                                            |    |
| Shaft 1 (Option 2): Ivybridge Retail Park car park north - construction and development                            |    |
| Shaft 1 (Option 2): Ivybridge Retail Park car park north - permanent assets only                                   |    |
| Shaft 1 (Option 3): Ivybridge Retail Park car park south - construction and development                            |    |
| Shaft 1 (Option 3): Ivybridge Retail Park car park south - permanent assets only                                   |    |
| Shaft 1 (Option 4): Land between Summerwood Road and Ivybridge Retail Park - construction and development          |    |
| Shaft 1 (Option 4): Land between Summerwood Road and Ivybridge Retail Park - permanent assets only                 |    |
| Shaft 2 (Option 1): Moormead and Bandy Recreation Ground central - construction and development                    |    |
| Shaft 2 (Option 1): Moormead and Bandy Recreation Ground central - permanent assets only                           |    |
| Shaft 2 (Option 2): Moormead and Bandy Recreation Ground central - construction and development                    | 20 |
| Shaft 2 (Option 2): Moormead and Bandy Recreation Ground central - permanent assets only                           |    |
| Shaft 3 (Option 1): Ham Street car park - construction and development                                             |    |
| Shaft 3 (Option 1): Ham Street car park - permanent assets only                                                    |    |
| Shaft 3 (Option 2): Land to the south of Ham Street car park and west of Ham Street - construction and development |    |
| Shaft 3 (Option 2): Land to the south of Ham Street car park and west of Ham Street - permanent assets only        |    |
| Shaft 4 (Option 1): Land to the west of Riverside Drive playground - construction and development                  |    |
| Shaft 4 (Option 1): Land to the west of Riverside Drive playground - permanent assets only                         |    |
| Shaft 4 (Option 2): Land at Ham Playing Fields car park - construction and development                             |    |
| Shaft 4 (Option 2): Land at Ham Playing Fields car park - permanent assets only                                    |    |
| Shaft 4 (Option 3): Land at Riverside Drive and Ham Street - construction and development                          |    |
| Shaft 4 (Option 3): Land at Riverside Drive and Ham Street - permanent assets only                                 |    |
| Shaft 5: Thames Young Mariners - construction and development                                                      | 3  |
| Shaft 5: Thames Young Mariners - permanent assets only                                                             |    |
| Shaft 6 (Option 1): Ham Lands, west of Riverside Drive - construction and development                              |    |
| Shaft 6 (Option 1): Ham Lands, west of Riverside Drive - permanent assets only                                     |    |
| Shaft 6 (Option 2): Meadlands School playing field - construction and development                                  |    |
| Shaft 6 (Option 2): Meadlands School playing field - permanent assets only                                         |    |
| Shaft 6 (Option 3): Land at Dukes Avenue - construction and development                                            |    |
| Shaft 6 (Option 3): Land at Dukes Avenue - permanent assets only                                                   |    |
| Shaft 6 (Option 4): Ham Green - construction and development                                                       |    |
| Shaft 6 (Option 4): Ham Green - permanent assets only                                                              |    |
| Shaft 6 (Option 5): Land adjacent to Thamesgate Close - construction and development                               |    |
| Shaft 6 (Option 5): Land adjacent to Thamesgate Close - permanent assets only                                      |    |
| Outfall and abstraction facility site south of Burnell Avenue - construction and development                       |    |
| Outfall and abstraction facility site south of Burnell Avenue - permanent assets only                              |    |
| Thames Lee Tunnel Connection (Option 1): Land south of Northweald Lane - construction and development              |    |
| Thames Lee Tunnel Connection (Option 1): Land south of Northweald Lane - permanent assets only                     |    |
| Thames Lee Tunnel Connection (Option 2): Land west of Horsley Drive - construction and development                 |    |
| Thames Lee Tunnel Connection (Option 2): Land west of Horsley Drive - permanent assets only                        |    |
| Thames Lee Tunnel Connection (Option 3): Land at Tudor Drive - construction and development                        |    |
| Thames Lee Tunnel Connection (Option 3): Land at Tudor Drive - permanent assets only                               |    |
| Thames Lee Tunnel Connection (Option 4): Land at Barnfield Avenue - construction and development                   |    |
| Thames Lee Tunnel Connection (Option 4): Land at Barnfield Avenue - permanent assets only                          |    |