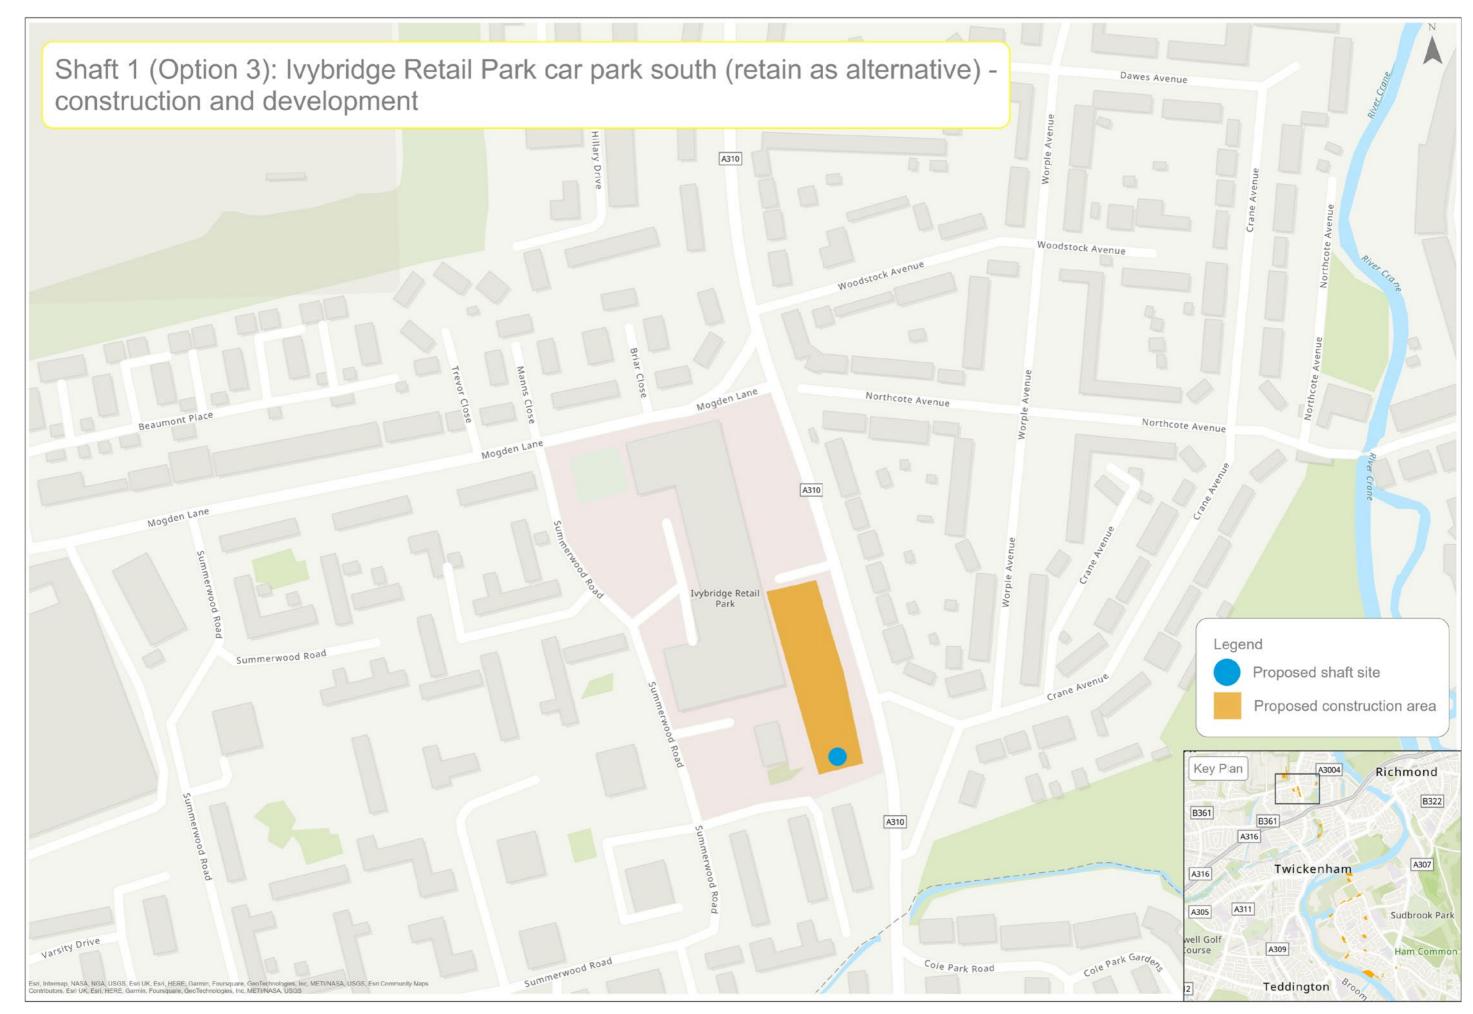

We've provided maps to indicate locations and to show the extent of the land we might need during construction. Additionally we also provide maps to show what the site may look like once construction is complete.

| Teddington DRA site options                                                                                        | (  |
|--------------------------------------------------------------------------------------------------------------------|----|
| Teddington DRA preferred sites and potential alignment                                                             | 7  |
| Mogden STW - construction and development                                                                          | 8  |
| Mogden STW - permanent assets only                                                                                 |    |
| Shaft 1 (Option 1): Northcote Recreation Ground - construction and development                                     | 10 |
| Shaft 1 (Option 1): Northcote Recreation Ground - permanent assets only                                            |    |
| Shaft 1 (Option 2): Ivybridge Retail Park car park north - construction and development                            |    |
| Shaft 1 (Option 2): Ivybridge Retail Park car park north - permanent assets only                                   |    |
| Shaft 1 (Option 3): Ivybridge Retail Park car park south - construction and development                            |    |
| Shaft 1 (Option 3): Ivybridge Retail Park car park south - permanent assets only                                   |    |
| Shaft 1 (Option 4): Land between Summerwood Road and Ivybridge Retail Park - construction and development          |    |
| Shaft 1 (Option 4): Land between Summerwood Road and Ivybridge Retail Park - permanent assets only                 |    |
| Shaft 2 (Option 1): Moormead and Bandy Recreation Ground central - construction and development                    |    |
| Shaft 2 (Option 1): Moormead and Bandy Recreation Ground central - permanent assets only                           |    |
| Shaft 2 (Option 2): Moormead and Bandy Recreation Ground central - construction and development                    | 20 |
| Shaft 2 (Option 2): Moormead and Bandy Recreation Ground central - permanent assets only                           |    |
| Shaft 3 (Option 1): Ham Street car park - construction and development                                             |    |
| Shaft 3 (Option 1): Ham Street car park - permanent assets only                                                    |    |
| Shaft 3 (Option 2): Land to the south of Ham Street car park and west of Ham Street - construction and development |    |
| Shaft 3 (Option 2): Land to the south of Ham Street car park and west of Ham Street - permanent assets only        |    |
| Shaft 4 (Option 1): Land to the west of Riverside Drive playground - construction and development                  |    |
| Shaft 4 (Option 1): Land to the west of Riverside Drive playground - permanent assets only                         |    |
| Shaft 4 (Option 2): Land at Ham Playing Fields car park - construction and development                             |    |
| Shaft 4 (Option 2): Land at Ham Playing Fields car park - permanent assets only                                    |    |
| Shaft 4 (Option 3): Land at Riverside Drive and Ham Street - construction and development                          |    |
| Shaft 4 (Option 3): Land at Riverside Drive and Ham Street - permanent assets only                                 |    |
| Shaft 5: Thames Young Mariners - construction and development                                                      | 3  |
| Shaft 5: Thames Young Mariners - permanent assets only                                                             |    |
| Shaft 6 (Option 1): Ham Lands, west of Riverside Drive - construction and development                              |    |
| Shaft 6 (Option 1): Ham Lands, west of Riverside Drive - permanent assets only                                     |    |
| Shaft 6 (Option 2): Meadlands School playing field - construction and development                                  |    |
| Shaft 6 (Option 2): Meadlands School playing field - permanent assets only                                         |    |
| Shaft 6 (Option 3): Land at Dukes Avenue - construction and development                                            |    |
| Shaft 6 (Option 3): Land at Dukes Avenue - permanent assets only                                                   |    |
| Shaft 6 (Option 4): Ham Green - construction and development                                                       |    |
| Shaft 6 (Option 4): Ham Green - permanent assets only                                                              |    |
| Shaft 6 (Option 5): Land adjacent to Thamesgate Close - construction and development                               |    |
| Shaft 6 (Option 5): Land adjacent to Thamesgate Close - permanent assets only                                      |    |
| Outfall and abstraction facility site south of Burnell Avenue - construction and development                       |    |
| Outfall and abstraction facility site south of Burnell Avenue - permanent assets only                              |    |
| Thames Lee Tunnel Connection (Option 1): Land south of Northweald Lane - construction and development              |    |
| Thames Lee Tunnel Connection (Option 1): Land south of Northweald Lane - permanent assets only                     |    |
| Thames Lee Tunnel Connection (Option 2): Land west of Horsley Drive - construction and development                 |    |
| Thames Lee Tunnel Connection (Option 2): Land west of Horsley Drive - permanent assets only                        |    |
| Thames Lee Tunnel Connection (Option 3): Land at Tudor Drive - construction and development                        |    |
| Thames Lee Tunnel Connection (Option 3): Land at Tudor Drive - permanent assets only                               |    |
| Thames Lee Tunnel Connection (Option 4): Land at Barnfield Avenue - construction and development                   |    |
| Thames Lee Tunnel Connection (Option 4): Land at Barnfield Avenue - permanent assets only                          |    |