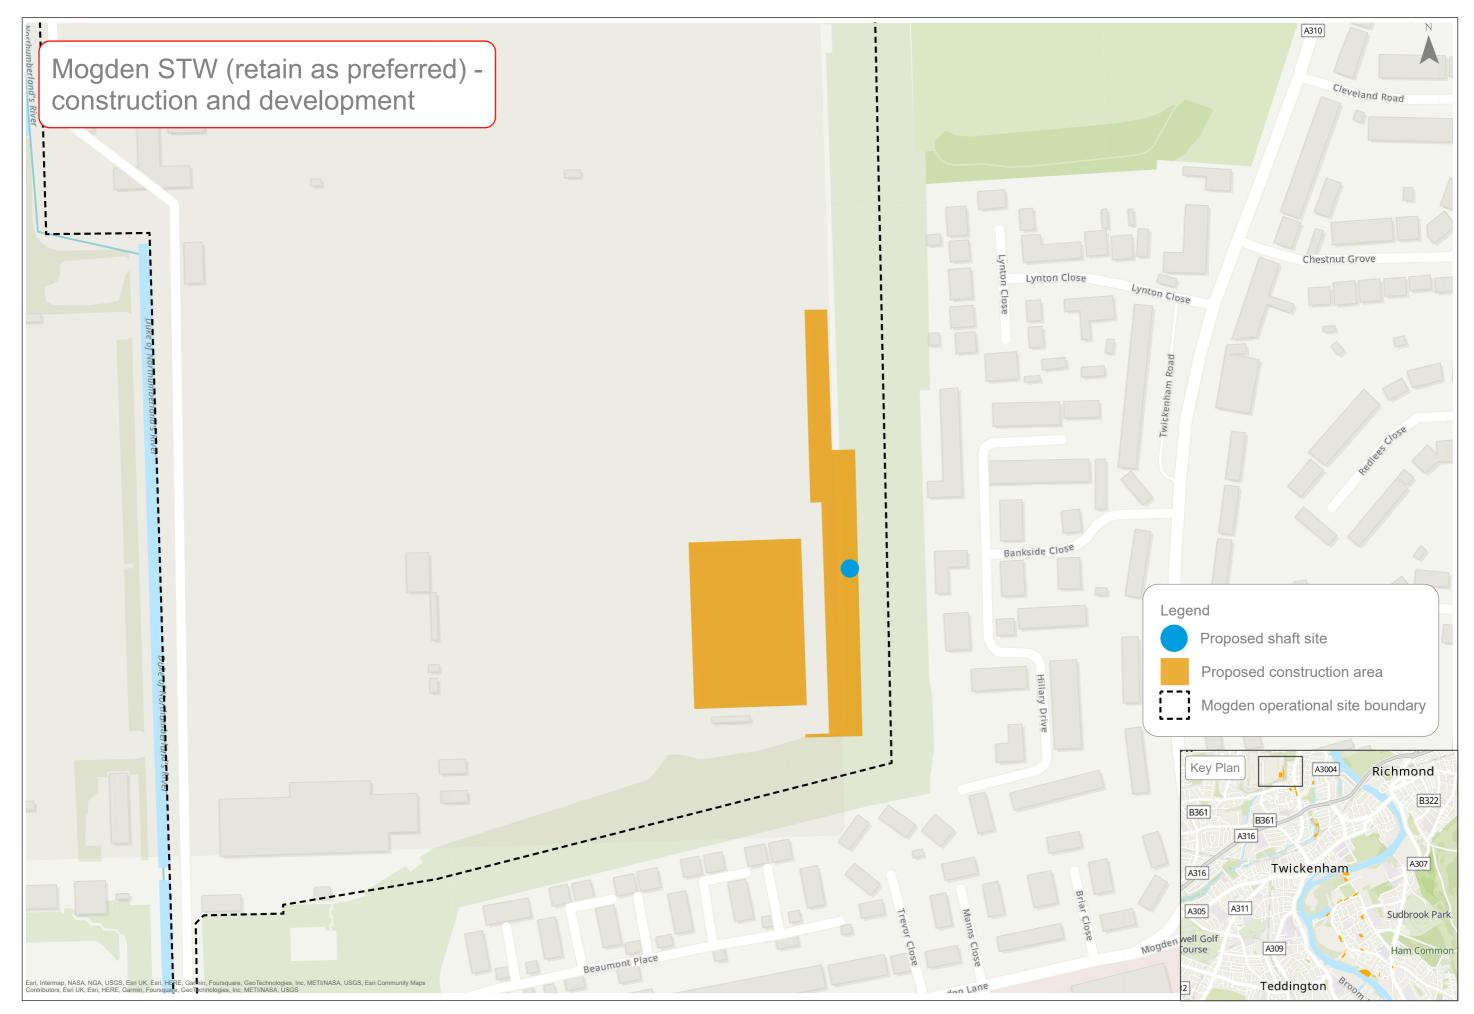

We've provided maps to indicate locations and to show the extent of the land we might need during construction. Additionally we also provide maps to show what the site may look like once construction is complete.

| Teddington DRA site options                                                                                        | (  |
|--------------------------------------------------------------------------------------------------------------------|----|
| Teddington DRA preferred sites and potential alignment                                                             | 7  |
| Mogden STW - construction and development                                                                          | 8  |
| Mogden STW - permanent assets only                                                                                 |    |
| Shaft 1 (Option 1): Northcote Recreation Ground - construction and development                                     | 10 |
| Shaft 1 (Option 1): Northcote Recreation Ground - permanent assets only                                            |    |
| Shaft 1 (Option 2): Ivybridge Retail Park car park north - construction and development                            |    |
| Shaft 1 (Option 2): Ivybridge Retail Park car park north - permanent assets only                                   |    |
| Shaft 1 (Option 3): Ivybridge Retail Park car park south - construction and development                            |    |
| Shaft 1 (Option 3): Ivybridge Retail Park car park south - permanent assets only                                   |    |
| Shaft 1 (Option 4): Land between Summerwood Road and Ivybridge Retail Park - construction and development          |    |
| Shaft 1 (Option 4): Land between Summerwood Road and Ivybridge Retail Park - permanent assets only                 |    |
| Shaft 2 (Option 1): Moormead and Bandy Recreation Ground central - construction and development                    |    |
| Shaft 2 (Option 1): Moormead and Bandy Recreation Ground central - permanent assets only                           |    |
| Shaft 2 (Option 2): Moormead and Bandy Recreation Ground central - construction and development                    | 20 |
| Shaft 2 (Option 2): Moormead and Bandy Recreation Ground central - permanent assets only                           |    |
| Shaft 3 (Option 1): Ham Street car park - construction and development                                             |    |
| Shaft 3 (Option 1): Ham Street car park - permanent assets only                                                    |    |
| Shaft 3 (Option 2): Land to the south of Ham Street car park and west of Ham Street - construction and development |    |
| Shaft 3 (Option 2): Land to the south of Ham Street car park and west of Ham Street - permanent assets only        |    |
| Shaft 4 (Option 1): Land to the west of Riverside Drive playground - construction and development                  |    |
| Shaft 4 (Option 1): Land to the west of Riverside Drive playground - permanent assets only                         |    |
| Shaft 4 (Option 2): Land at Ham Playing Fields car park - construction and development                             |    |
| Shaft 4 (Option 2): Land at Ham Playing Fields car park - permanent assets only                                    |    |
| Shaft 4 (Option 3): Land at Riverside Drive and Ham Street - construction and development                          |    |
| Shaft 4 (Option 3): Land at Riverside Drive and Ham Street - permanent assets only                                 |    |
| Shaft 5: Thames Young Mariners - construction and development                                                      | 3  |
| Shaft 5: Thames Young Mariners - permanent assets only                                                             |    |
| Shaft 6 (Option 1): Ham Lands, west of Riverside Drive - construction and development                              |    |
| Shaft 6 (Option 1): Ham Lands, west of Riverside Drive - permanent assets only                                     |    |
| Shaft 6 (Option 2): Meadlands School playing field - construction and development                                  |    |
| Shaft 6 (Option 2): Meadlands School playing field - permanent assets only                                         |    |
| Shaft 6 (Option 3): Land at Dukes Avenue - construction and development                                            |    |
| Shaft 6 (Option 3): Land at Dukes Avenue - permanent assets only                                                   |    |
| Shaft 6 (Option 4): Ham Green - construction and development                                                       |    |
| Shaft 6 (Option 4): Ham Green - permanent assets only                                                              |    |
| Shaft 6 (Option 5): Land adjacent to Thamesgate Close - construction and development                               |    |
| Shaft 6 (Option 5): Land adjacent to Thamesgate Close - permanent assets only                                      |    |
| Outfall and abstraction facility site south of Burnell Avenue - construction and development                       |    |
| Outfall and abstraction facility site south of Burnell Avenue - permanent assets only                              |    |
| Thames Lee Tunnel Connection (Option 1): Land south of Northweald Lane - construction and development              |    |
| Thames Lee Tunnel Connection (Option 1): Land south of Northweald Lane - permanent assets only                     |    |
| Thames Lee Tunnel Connection (Option 2): Land west of Horsley Drive - construction and development                 |    |
| Thames Lee Tunnel Connection (Option 2): Land west of Horsley Drive - permanent assets only                        |    |
| Thames Lee Tunnel Connection (Option 3): Land at Tudor Drive - construction and development                        |    |
| Thames Lee Tunnel Connection (Option 3): Land at Tudor Drive - permanent assets only                               |    |
| Thames Lee Tunnel Connection (Option 4): Land at Barnfield Avenue - construction and development                   |    |
| Thames Lee Tunnel Connection (Option 4): Land at Barnfield Avenue - permanent assets only                          |    |