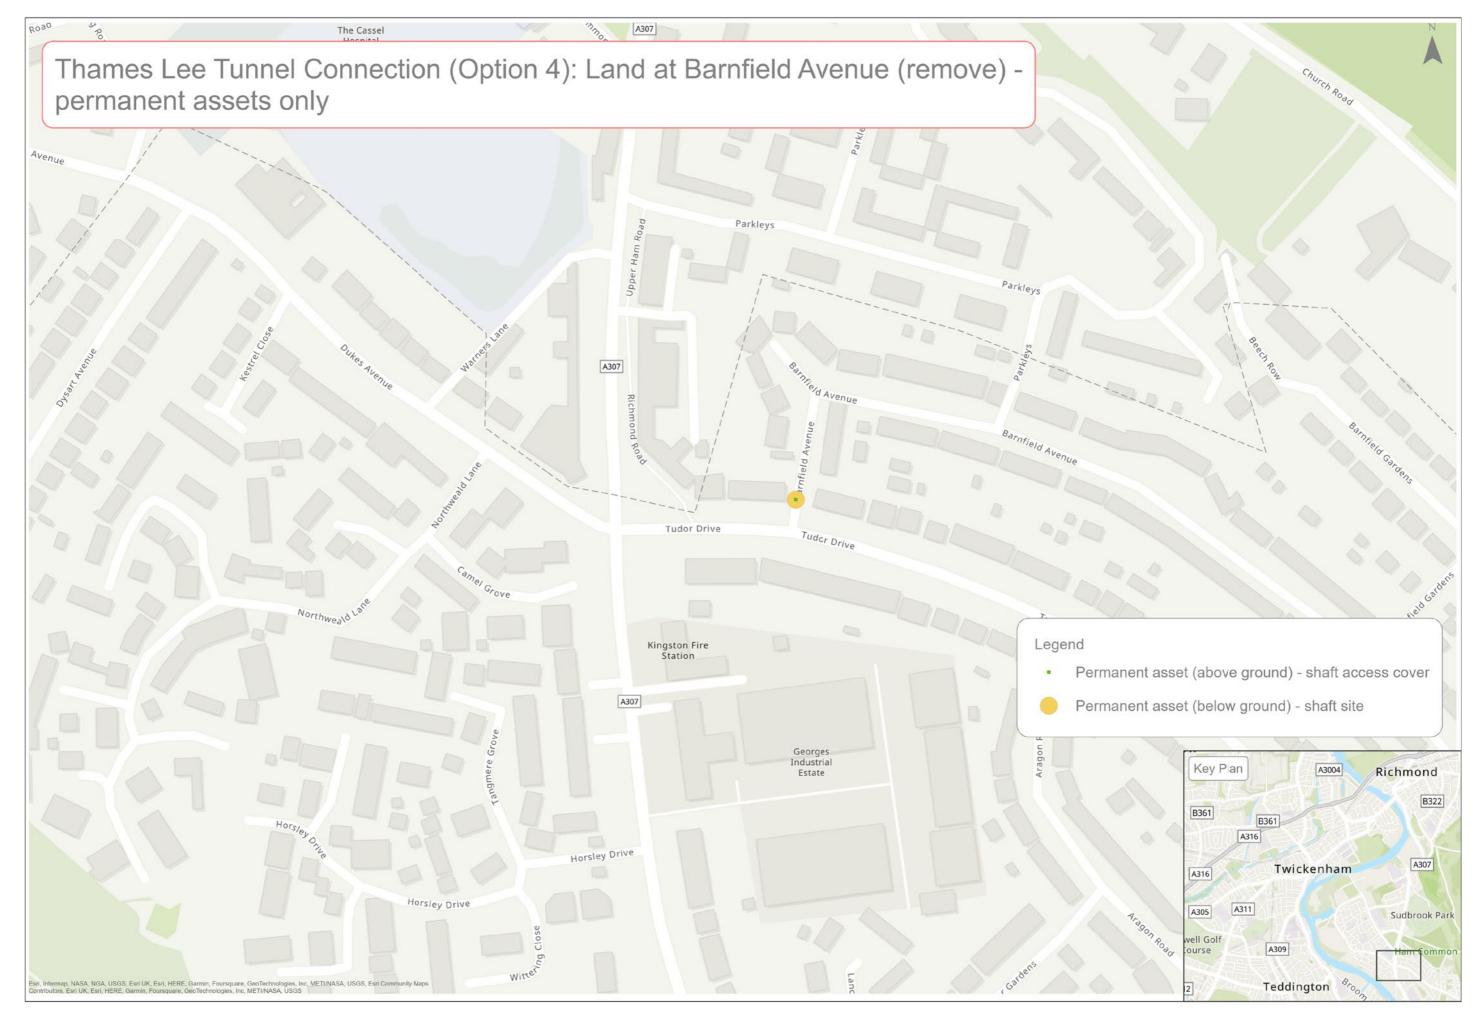

| Teddington DRA site options                                                                                        | (  |
|--------------------------------------------------------------------------------------------------------------------|----|
| Teddington DRA preferred sites and potential alignment                                                             | 7  |
| Mogden STW - construction and development                                                                          | 8  |
| Mogden STW - permanent assets only                                                                                 |    |
| Shaft 1 (Option 1): Northcote Recreation Ground - construction and development                                     | 10 |
| Shaft 1 (Option 1): Northcote Recreation Ground - permanent assets only                                            |    |
| Shaft 1 (Option 2): Ivybridge Retail Park car park north - construction and development                            |    |
| Shaft 1 (Option 2): Ivybridge Retail Park car park north - permanent assets only                                   |    |
| Shaft 1 (Option 3): Ivybridge Retail Park car park south - construction and development                            |    |
| Shaft 1 (Option 3): Ivybridge Retail Park car park south - permanent assets only                                   |    |
| Shaft 1 (Option 4): Land between Summerwood Road and Ivybridge Retail Park - construction and development          |    |
| Shaft 1 (Option 4): Land between Summerwood Road and Ivybridge Retail Park - permanent assets only                 |    |
| Shaft 2 (Option 1): Moormead and Bandy Recreation Ground central - construction and development                    |    |
| Shaft 2 (Option 1): Moormead and Bandy Recreation Ground central - permanent assets only                           |    |
| Shaft 2 (Option 2): Moormead and Bandy Recreation Ground central - construction and development                    | 20 |
| Shaft 2 (Option 2): Moormead and Bandy Recreation Ground central - permanent assets only                           |    |
| Shaft 3 (Option 1): Ham Street car park - construction and development                                             |    |
| Shaft 3 (Option 1): Ham Street car park - permanent assets only                                                    |    |
| Shaft 3 (Option 2): Land to the south of Ham Street car park and west of Ham Street - construction and development |    |
| Shaft 3 (Option 2): Land to the south of Ham Street car park and west of Ham Street - permanent assets only        |    |
| Shaft 4 (Option 1): Land to the west of Riverside Drive playground - construction and development                  |    |
| Shaft 4 (Option 1): Land to the west of Riverside Drive playground - permanent assets only                         |    |
| Shaft 4 (Option 2): Land at Ham Playing Fields car park - construction and development                             |    |
| Shaft 4 (Option 2): Land at Ham Playing Fields car park - permanent assets only                                    |    |
| Shaft 4 (Option 3): Land at Riverside Drive and Ham Street - construction and development                          |    |
| Shaft 4 (Option 3): Land at Riverside Drive and Ham Street - permanent assets only                                 |    |
| Shaft 5: Thames Young Mariners - construction and development                                                      | 3  |
| Shaft 5: Thames Young Mariners - permanent assets only                                                             |    |
| Shaft 6 (Option 1): Ham Lands, west of Riverside Drive - construction and development                              |    |
| Shaft 6 (Option 1): Ham Lands, west of Riverside Drive - permanent assets only                                     |    |
| Shaft 6 (Option 2): Meadlands School playing field - construction and development                                  |    |
| Shaft 6 (Option 2): Meadlands School playing field - permanent assets only                                         |    |
| Shaft 6 (Option 3): Land at Dukes Avenue - construction and development                                            |    |
| Shaft 6 (Option 3): Land at Dukes Avenue - permanent assets only                                                   |    |
| Shaft 6 (Option 4): Ham Green - construction and development                                                       |    |
| Shaft 6 (Option 4): Ham Green - permanent assets only                                                              |    |
| Shaft 6 (Option 5): Land adjacent to Thamesgate Close - construction and development                               |    |
| Shaft 6 (Option 5): Land adjacent to Thamesgate Close - permanent assets only                                      |    |
| Outfall and abstraction facility site south of Burnell Avenue - construction and development                       |    |
| Outfall and abstraction facility site south of Burnell Avenue - permanent assets only                              |    |
| Thames Lee Tunnel Connection (Option 1): Land south of Northweald Lane - construction and development              |    |
| Thames Lee Tunnel Connection (Option 1): Land south of Northweald Lane - permanent assets only                     |    |
| Thames Lee Tunnel Connection (Option 2): Land west of Horsley Drive - construction and development                 |    |
| Thames Lee Tunnel Connection (Option 2): Land west of Horsley Drive - permanent assets only                        |    |
| Thames Lee Tunnel Connection (Option 3): Land at Tudor Drive - construction and development                        |    |
| Thames Lee Tunnel Connection (Option 3): Land at Tudor Drive - permanent assets only                               |    |
| Thames Lee Tunnel Connection (Option 4): Land at Barnfield Avenue - construction and development                   |    |
| Thames Lee Tunnel Connection (Option 4): Land at Barnfield Avenue - permanent assets only                          |    |