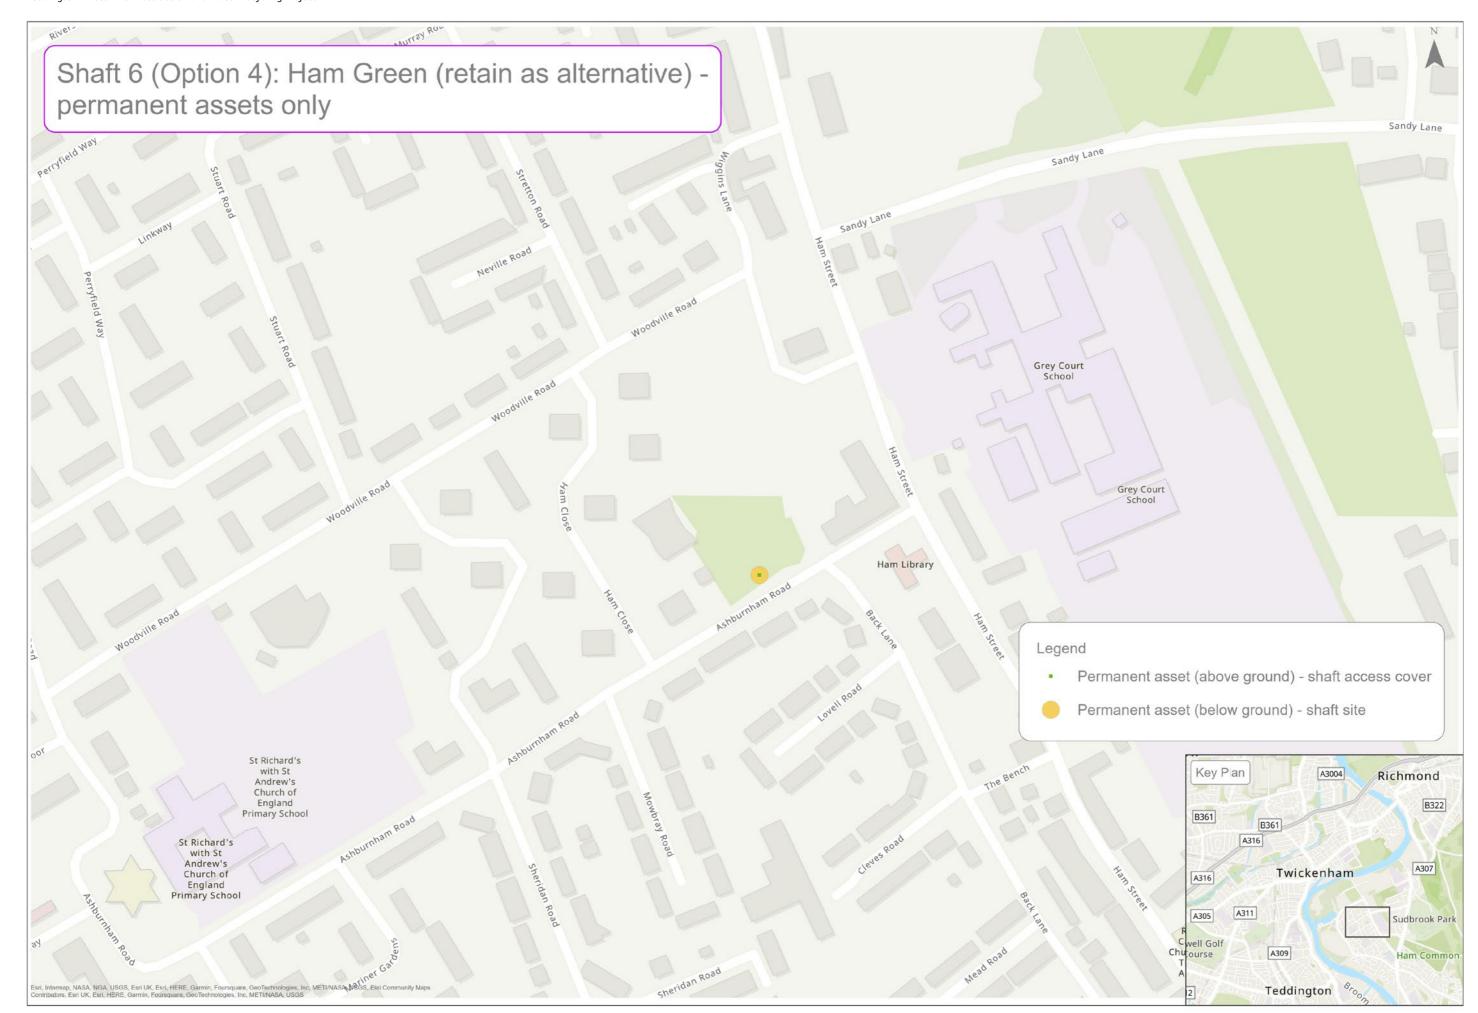

| Teddington DRA site options                                                                                        | (  |
|--------------------------------------------------------------------------------------------------------------------|----|
| Teddington DRA preferred sites and potential alignment                                                             | 7  |
| Mogden STW - construction and development                                                                          | 8  |
| Mogden STW - permanent assets only                                                                                 |    |
| Shaft 1 (Option 1): Northcote Recreation Ground - construction and development                                     | 10 |
| Shaft 1 (Option 1): Northcote Recreation Ground - permanent assets only                                            |    |
| Shaft 1 (Option 2): Ivybridge Retail Park car park north - construction and development                            |    |
| Shaft 1 (Option 2): Ivybridge Retail Park car park north - permanent assets only                                   |    |
| Shaft 1 (Option 3): Ivybridge Retail Park car park south - construction and development                            |    |
| Shaft 1 (Option 3): Ivybridge Retail Park car park south - permanent assets only                                   |    |
| Shaft 1 (Option 4): Land between Summerwood Road and Ivybridge Retail Park - construction and development          |    |
| Shaft 1 (Option 4): Land between Summerwood Road and Ivybridge Retail Park - permanent assets only                 |    |
| Shaft 2 (Option 1): Moormead and Bandy Recreation Ground central - construction and development                    |    |
| Shaft 2 (Option 1): Moormead and Bandy Recreation Ground central - permanent assets only                           |    |
| Shaft 2 (Option 2): Moormead and Bandy Recreation Ground central - construction and development                    | 20 |
| Shaft 2 (Option 2): Moormead and Bandy Recreation Ground central - permanent assets only                           |    |
| Shaft 3 (Option 1): Ham Street car park - construction and development                                             |    |
| Shaft 3 (Option 1): Ham Street car park - permanent assets only                                                    |    |
| Shaft 3 (Option 2): Land to the south of Ham Street car park and west of Ham Street - construction and development |    |
| Shaft 3 (Option 2): Land to the south of Ham Street car park and west of Ham Street - permanent assets only        |    |
| Shaft 4 (Option 1): Land to the west of Riverside Drive playground - construction and development                  |    |
| Shaft 4 (Option 1): Land to the west of Riverside Drive playground - permanent assets only                         |    |
| Shaft 4 (Option 2): Land at Ham Playing Fields car park - construction and development                             |    |
| Shaft 4 (Option 2): Land at Ham Playing Fields car park - permanent assets only                                    |    |
| Shaft 4 (Option 3): Land at Riverside Drive and Ham Street - construction and development                          |    |
| Shaft 4 (Option 3): Land at Riverside Drive and Ham Street - permanent assets only                                 |    |
| Shaft 5: Thames Young Mariners - construction and development                                                      | 3  |
| Shaft 5: Thames Young Mariners - permanent assets only                                                             |    |
| Shaft 6 (Option 1): Ham Lands, west of Riverside Drive - construction and development                              |    |
| Shaft 6 (Option 1): Ham Lands, west of Riverside Drive - permanent assets only                                     |    |
| Shaft 6 (Option 2): Meadlands School playing field - construction and development                                  |    |
| Shaft 6 (Option 2): Meadlands School playing field - permanent assets only                                         |    |
| Shaft 6 (Option 3): Land at Dukes Avenue - construction and development                                            |    |
| Shaft 6 (Option 3): Land at Dukes Avenue - permanent assets only                                                   |    |
| Shaft 6 (Option 4): Ham Green - construction and development                                                       |    |
| Shaft 6 (Option 4): Ham Green - permanent assets only                                                              |    |
| Shaft 6 (Option 5): Land adjacent to Thamesgate Close - construction and development                               |    |
| Shaft 6 (Option 5): Land adjacent to Thamesgate Close - permanent assets only                                      |    |
| Outfall and abstraction facility site south of Burnell Avenue - construction and development                       |    |
| Outfall and abstraction facility site south of Burnell Avenue - permanent assets only                              |    |
| Thames Lee Tunnel Connection (Option 1): Land south of Northweald Lane - construction and development              |    |
| Thames Lee Tunnel Connection (Option 1): Land south of Northweald Lane - permanent assets only                     |    |
| Thames Lee Tunnel Connection (Option 2): Land west of Horsley Drive - construction and development                 |    |
| Thames Lee Tunnel Connection (Option 2): Land west of Horsley Drive - permanent assets only                        |    |
| Thames Lee Tunnel Connection (Option 3): Land at Tudor Drive - construction and development                        |    |
| Thames Lee Tunnel Connection (Option 3): Land at Tudor Drive - permanent assets only                               |    |
| Thames Lee Tunnel Connection (Option 4): Land at Barnfield Avenue - construction and development                   |    |
| Thames Lee Tunnel Connection (Option 4): Land at Barnfield Avenue - permanent assets only                          |    |