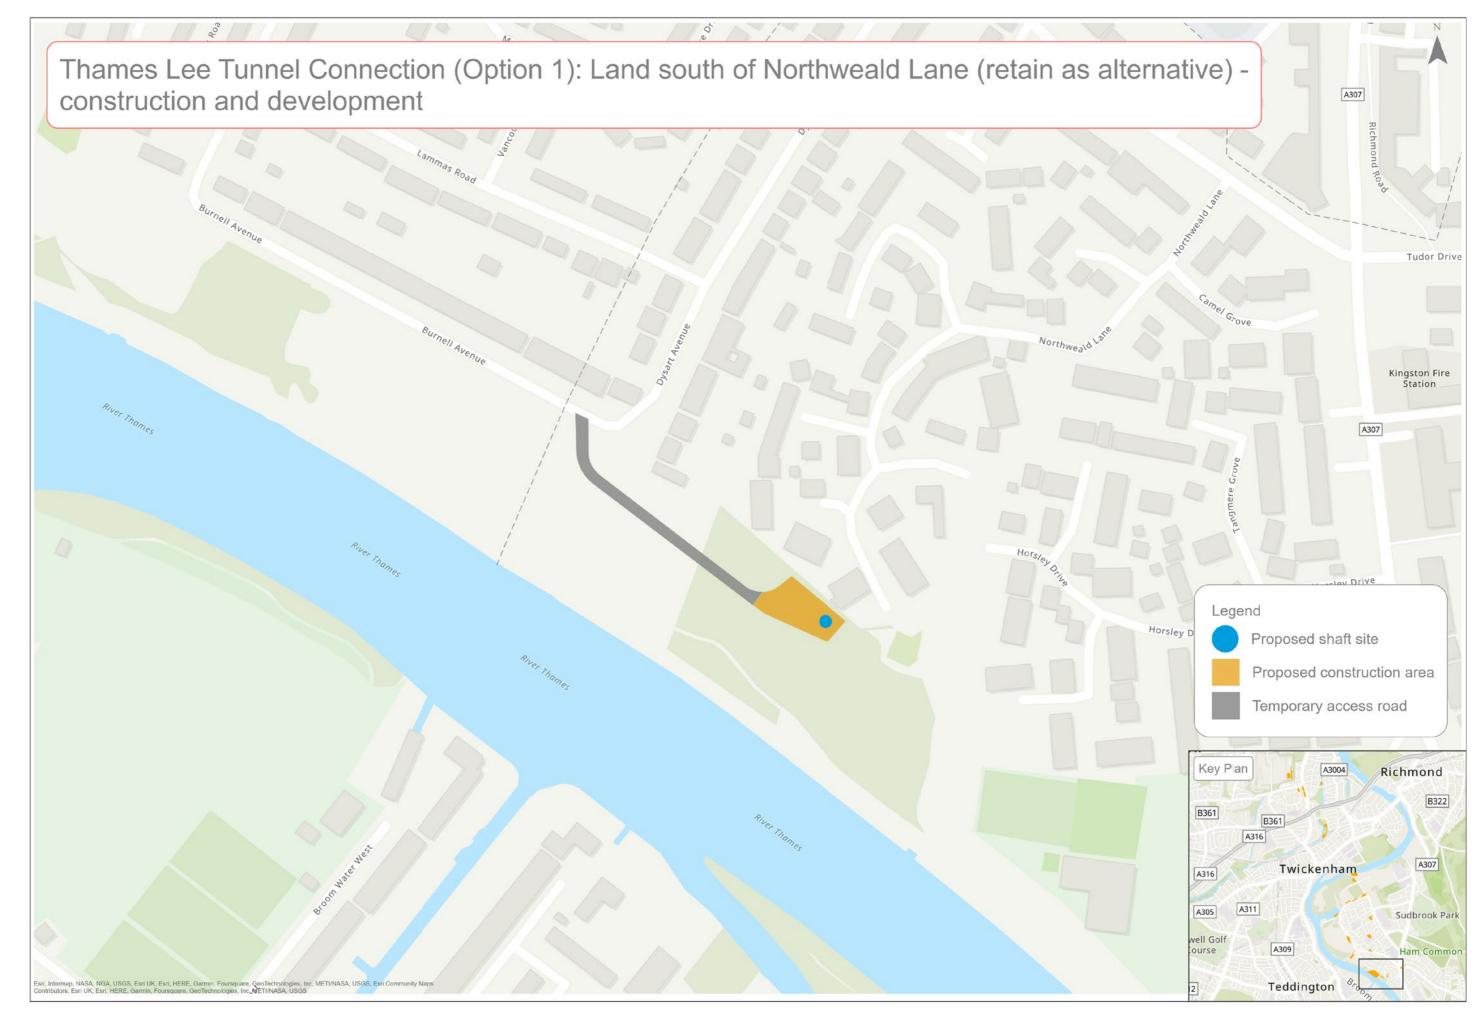

| Teddington DRA site options                                                                                        | (  |
|--------------------------------------------------------------------------------------------------------------------|----|
| Teddington DRA preferred sites and potential alignment                                                             | 7  |
| Mogden STW - construction and development                                                                          | 8  |
| Mogden STW - permanent assets only                                                                                 |    |
| Shaft 1 (Option 1): Northcote Recreation Ground - construction and development                                     | 10 |
| Shaft 1 (Option 1): Northcote Recreation Ground - permanent assets only                                            |    |
| Shaft 1 (Option 2): Ivybridge Retail Park car park north - construction and development                            |    |
| Shaft 1 (Option 2): Ivybridge Retail Park car park north - permanent assets only                                   |    |
| Shaft 1 (Option 3): Ivybridge Retail Park car park south - construction and development                            |    |
| Shaft 1 (Option 3): Ivybridge Retail Park car park south - permanent assets only                                   |    |
| Shaft 1 (Option 4): Land between Summerwood Road and Ivybridge Retail Park - construction and development          |    |
| Shaft 1 (Option 4): Land between Summerwood Road and Ivybridge Retail Park - permanent assets only                 |    |
| Shaft 2 (Option 1): Moormead and Bandy Recreation Ground central - construction and development                    |    |
| Shaft 2 (Option 1): Moormead and Bandy Recreation Ground central - permanent assets only                           |    |
| Shaft 2 (Option 2): Moormead and Bandy Recreation Ground central - construction and development                    | 20 |
| Shaft 2 (Option 2): Moormead and Bandy Recreation Ground central - permanent assets only                           |    |
| Shaft 3 (Option 1): Ham Street car park - construction and development                                             |    |
| Shaft 3 (Option 1): Ham Street car park - permanent assets only                                                    |    |
| Shaft 3 (Option 2): Land to the south of Ham Street car park and west of Ham Street - construction and development |    |
| Shaft 3 (Option 2): Land to the south of Ham Street car park and west of Ham Street - permanent assets only        |    |
| Shaft 4 (Option 1): Land to the west of Riverside Drive playground - construction and development                  |    |
| Shaft 4 (Option 1): Land to the west of Riverside Drive playground - permanent assets only                         |    |
| Shaft 4 (Option 2): Land at Ham Playing Fields car park - construction and development                             |    |
| Shaft 4 (Option 2): Land at Ham Playing Fields car park - permanent assets only                                    |    |
| Shaft 4 (Option 3): Land at Riverside Drive and Ham Street - construction and development                          |    |
| Shaft 4 (Option 3): Land at Riverside Drive and Ham Street - permanent assets only                                 |    |
| Shaft 5: Thames Young Mariners - construction and development                                                      | 3  |
| Shaft 5: Thames Young Mariners - permanent assets only                                                             |    |
| Shaft 6 (Option 1): Ham Lands, west of Riverside Drive - construction and development                              |    |
| Shaft 6 (Option 1): Ham Lands, west of Riverside Drive - permanent assets only                                     |    |
| Shaft 6 (Option 2): Meadlands School playing field - construction and development                                  |    |
| Shaft 6 (Option 2): Meadlands School playing field - permanent assets only                                         |    |
| Shaft 6 (Option 3): Land at Dukes Avenue - construction and development                                            |    |
| Shaft 6 (Option 3): Land at Dukes Avenue - permanent assets only                                                   |    |
| Shaft 6 (Option 4): Ham Green - construction and development                                                       |    |
| Shaft 6 (Option 4): Ham Green - permanent assets only                                                              |    |
| Shaft 6 (Option 5): Land adjacent to Thamesgate Close - construction and development                               |    |
| Shaft 6 (Option 5): Land adjacent to Thamesgate Close - permanent assets only                                      |    |
| Outfall and abstraction facility site south of Burnell Avenue - construction and development                       |    |
| Outfall and abstraction facility site south of Burnell Avenue - permanent assets only                              |    |
| Thames Lee Tunnel Connection (Option 1): Land south of Northweald Lane - construction and development              |    |
| Thames Lee Tunnel Connection (Option 1): Land south of Northweald Lane - permanent assets only                     |    |
| Thames Lee Tunnel Connection (Option 2): Land west of Horsley Drive - construction and development                 |    |
| Thames Lee Tunnel Connection (Option 2): Land west of Horsley Drive - permanent assets only                        |    |
| Thames Lee Tunnel Connection (Option 3): Land at Tudor Drive - construction and development                        |    |
| Thames Lee Tunnel Connection (Option 3): Land at Tudor Drive - permanent assets only                               |    |
| Thames Lee Tunnel Connection (Option 4): Land at Barnfield Avenue - construction and development                   |    |
| Thames Lee Tunnel Connection (Option 4): Land at Barnfield Avenue - permanent assets only                          |    |