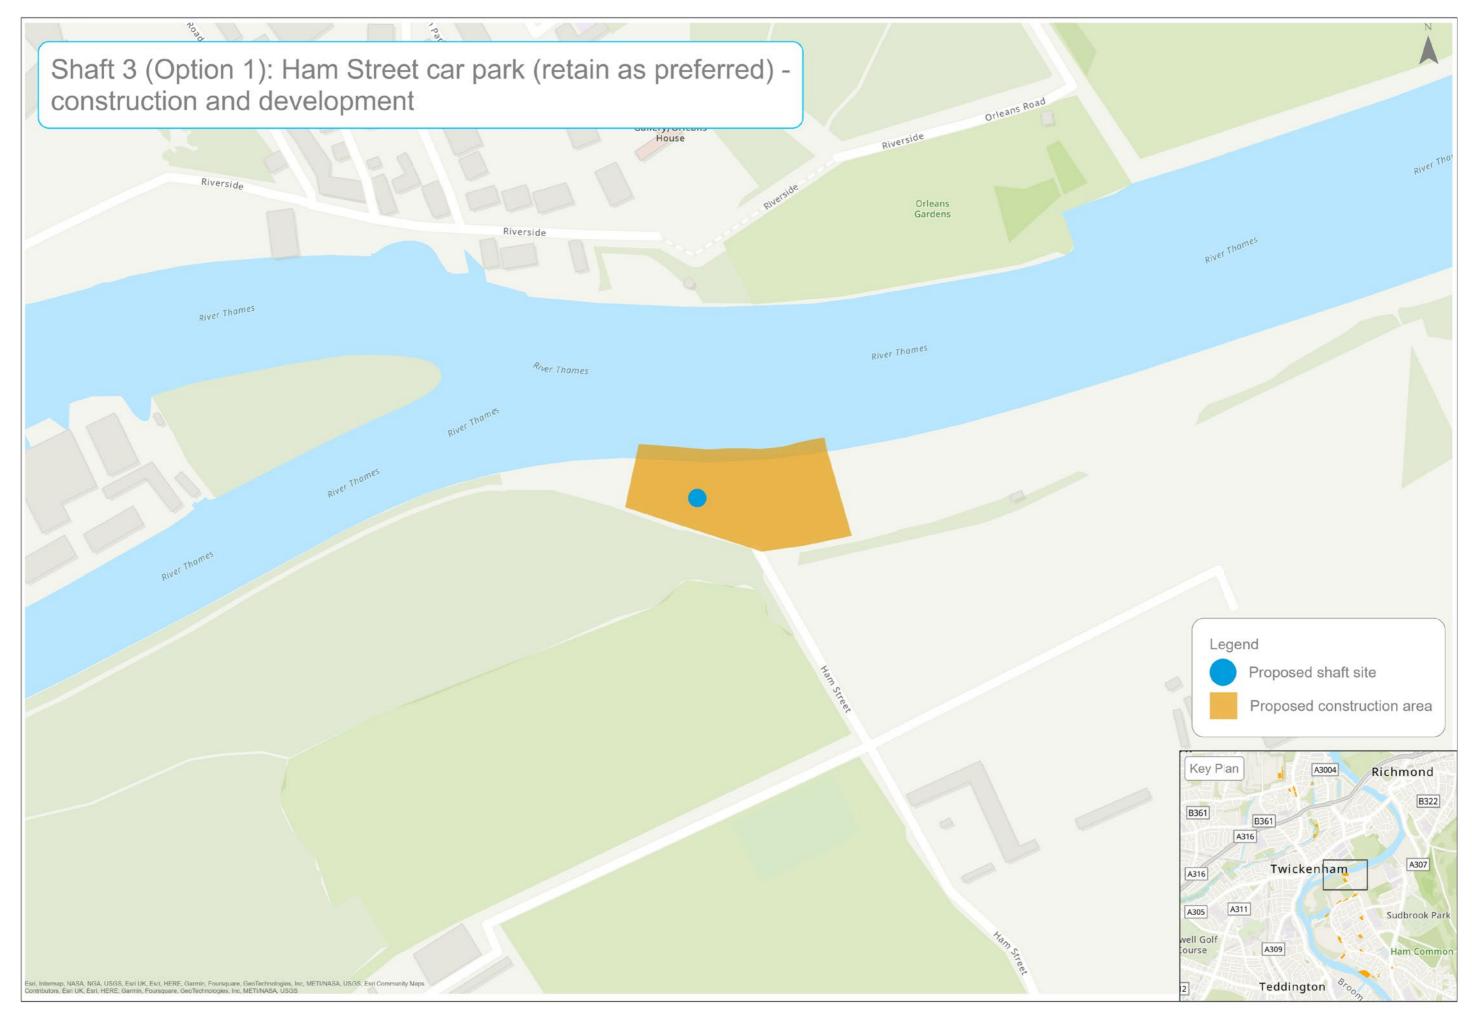

| Teddington DRA site options                                                                                        | (  |
|--------------------------------------------------------------------------------------------------------------------|----|
| Teddington DRA preferred sites and potential alignment                                                             | 7  |
| Mogden STW - construction and development                                                                          | 8  |
| Mogden STW - permanent assets only                                                                                 |    |
| Shaft 1 (Option 1): Northcote Recreation Ground - construction and development                                     | 10 |
| Shaft 1 (Option 1): Northcote Recreation Ground - permanent assets only                                            |    |
| Shaft 1 (Option 2): Ivybridge Retail Park car park north - construction and development                            |    |
| Shaft 1 (Option 2): Ivybridge Retail Park car park north - permanent assets only                                   |    |
| Shaft 1 (Option 3): Ivybridge Retail Park car park south - construction and development                            |    |
| Shaft 1 (Option 3): Ivybridge Retail Park car park south - permanent assets only                                   |    |
| Shaft 1 (Option 4): Land between Summerwood Road and Ivybridge Retail Park - construction and development          |    |
| Shaft 1 (Option 4): Land between Summerwood Road and Ivybridge Retail Park - permanent assets only                 |    |
| Shaft 2 (Option 1): Moormead and Bandy Recreation Ground central - construction and development                    |    |
| Shaft 2 (Option 1): Moormead and Bandy Recreation Ground central - permanent assets only                           |    |
| Shaft 2 (Option 2): Moormead and Bandy Recreation Ground central - construction and development                    | 20 |
| Shaft 2 (Option 2): Moormead and Bandy Recreation Ground central - permanent assets only                           |    |
| Shaft 3 (Option 1): Ham Street car park - construction and development                                             |    |
| Shaft 3 (Option 1): Ham Street car park - permanent assets only                                                    |    |
| Shaft 3 (Option 2): Land to the south of Ham Street car park and west of Ham Street - construction and development |    |
| Shaft 3 (Option 2): Land to the south of Ham Street car park and west of Ham Street - permanent assets only        |    |
| Shaft 4 (Option 1): Land to the west of Riverside Drive playground - construction and development                  |    |
| Shaft 4 (Option 1): Land to the west of Riverside Drive playground - permanent assets only                         |    |
| Shaft 4 (Option 2): Land at Ham Playing Fields car park - construction and development                             |    |
| Shaft 4 (Option 2): Land at Ham Playing Fields car park - permanent assets only                                    |    |
| Shaft 4 (Option 3): Land at Riverside Drive and Ham Street - construction and development                          |    |
| Shaft 4 (Option 3): Land at Riverside Drive and Ham Street - permanent assets only                                 |    |
| Shaft 5: Thames Young Mariners - construction and development                                                      | 3  |
| Shaft 5: Thames Young Mariners - permanent assets only                                                             |    |
| Shaft 6 (Option 1): Ham Lands, west of Riverside Drive - construction and development                              |    |
| Shaft 6 (Option 1): Ham Lands, west of Riverside Drive - permanent assets only                                     |    |
| Shaft 6 (Option 2): Meadlands School playing field - construction and development                                  |    |
| Shaft 6 (Option 2): Meadlands School playing field - permanent assets only                                         |    |
| Shaft 6 (Option 3): Land at Dukes Avenue - construction and development                                            |    |
| Shaft 6 (Option 3): Land at Dukes Avenue - permanent assets only                                                   |    |
| Shaft 6 (Option 4): Ham Green - construction and development                                                       |    |
| Shaft 6 (Option 4): Ham Green - permanent assets only                                                              |    |
| Shaft 6 (Option 5): Land adjacent to Thamesgate Close - construction and development                               |    |
| Shaft 6 (Option 5): Land adjacent to Thamesgate Close - permanent assets only                                      |    |
| Outfall and abstraction facility site south of Burnell Avenue - construction and development                       |    |
| Outfall and abstraction facility site south of Burnell Avenue - permanent assets only                              |    |
| Thames Lee Tunnel Connection (Option 1): Land south of Northweald Lane - construction and development              |    |
| Thames Lee Tunnel Connection (Option 1): Land south of Northweald Lane - permanent assets only                     |    |
| Thames Lee Tunnel Connection (Option 2): Land west of Horsley Drive - construction and development                 |    |
| Thames Lee Tunnel Connection (Option 2): Land west of Horsley Drive - permanent assets only                        |    |
| Thames Lee Tunnel Connection (Option 3): Land at Tudor Drive - construction and development                        |    |
| Thames Lee Tunnel Connection (Option 3): Land at Tudor Drive - permanent assets only                               |    |
| Thames Lee Tunnel Connection (Option 4): Land at Barnfield Avenue - construction and development                   |    |
| Thames Lee Tunnel Connection (Option 4): Land at Barnfield Avenue - permanent assets only                          |    |