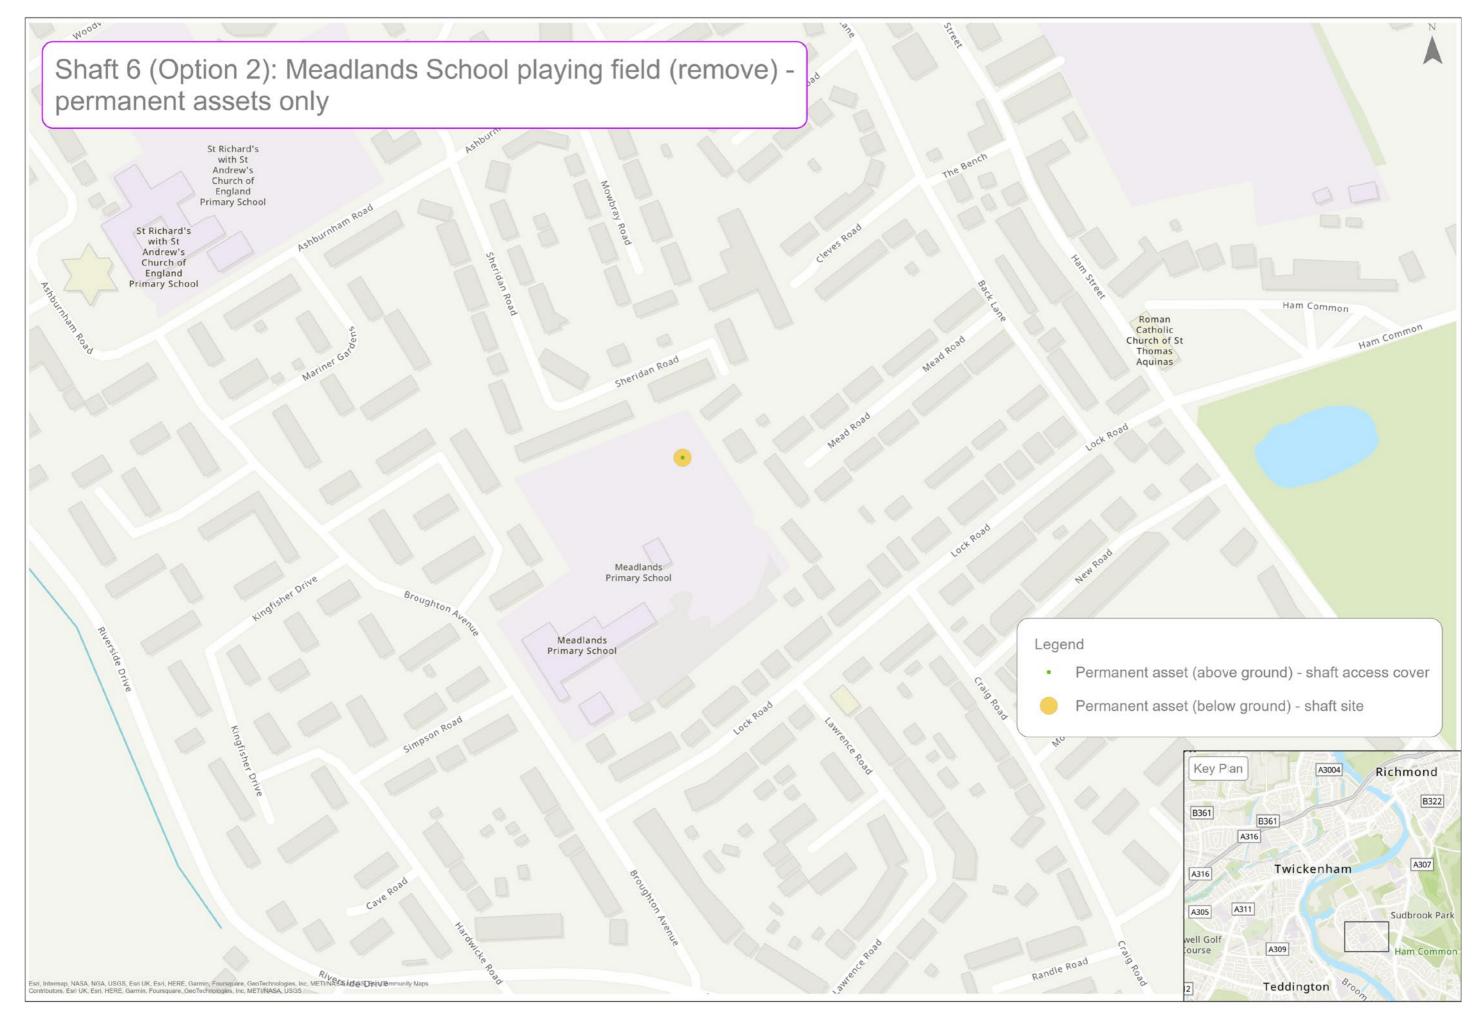

We've provided maps to indicate locations and to show the extent of the land we might need during construction. Additionally we also provide maps to show what the site may look like once construction is complete.

| Teddington DRA site options                                                                                        | (  |
|--------------------------------------------------------------------------------------------------------------------|----|
| Teddington DRA preferred sites and potential alignment                                                             | 7  |
| Mogden STW - construction and development                                                                          | 8  |
| Mogden STW - permanent assets only                                                                                 |    |
| Shaft 1 (Option 1): Northcote Recreation Ground - construction and development                                     | 10 |
| Shaft 1 (Option 1): Northcote Recreation Ground - permanent assets only                                            |    |
| Shaft 1 (Option 2): Ivybridge Retail Park car park north - construction and development                            |    |
| Shaft 1 (Option 2): Ivybridge Retail Park car park north - permanent assets only                                   |    |
| Shaft 1 (Option 3): Ivybridge Retail Park car park south - construction and development                            |    |
| Shaft 1 (Option 3): Ivybridge Retail Park car park south - permanent assets only                                   |    |
| Shaft 1 (Option 4): Land between Summerwood Road and Ivybridge Retail Park - construction and development          |    |
| Shaft 1 (Option 4): Land between Summerwood Road and Ivybridge Retail Park - permanent assets only                 |    |
| Shaft 2 (Option 1): Moormead and Bandy Recreation Ground central - construction and development                    |    |
| Shaft 2 (Option 1): Moormead and Bandy Recreation Ground central - permanent assets only                           |    |
| Shaft 2 (Option 2): Moormead and Bandy Recreation Ground central - construction and development                    | 20 |
| Shaft 2 (Option 2): Moormead and Bandy Recreation Ground central - permanent assets only                           |    |
| Shaft 3 (Option 1): Ham Street car park - construction and development                                             |    |
| Shaft 3 (Option 1): Ham Street car park - permanent assets only                                                    |    |
| Shaft 3 (Option 2): Land to the south of Ham Street car park and west of Ham Street - construction and development |    |
| Shaft 3 (Option 2): Land to the south of Ham Street car park and west of Ham Street - permanent assets only        |    |
| Shaft 4 (Option 1): Land to the west of Riverside Drive playground - construction and development                  |    |
| Shaft 4 (Option 1): Land to the west of Riverside Drive playground - permanent assets only                         |    |
| Shaft 4 (Option 2): Land at Ham Playing Fields car park - construction and development                             |    |
| Shaft 4 (Option 2): Land at Ham Playing Fields car park - permanent assets only                                    |    |
| Shaft 4 (Option 3): Land at Riverside Drive and Ham Street - construction and development                          |    |
| Shaft 4 (Option 3): Land at Riverside Drive and Ham Street - permanent assets only                                 |    |
| Shaft 5: Thames Young Mariners - construction and development                                                      | 3  |
| Shaft 5: Thames Young Mariners - permanent assets only                                                             |    |
| Shaft 6 (Option 1): Ham Lands, west of Riverside Drive - construction and development                              |    |
| Shaft 6 (Option 1): Ham Lands, west of Riverside Drive - permanent assets only                                     |    |
| Shaft 6 (Option 2): Meadlands School playing field - construction and development                                  |    |
| Shaft 6 (Option 2): Meadlands School playing field - permanent assets only                                         |    |
| Shaft 6 (Option 3): Land at Dukes Avenue - construction and development                                            |    |
| Shaft 6 (Option 3): Land at Dukes Avenue - permanent assets only                                                   |    |
| Shaft 6 (Option 4): Ham Green - construction and development                                                       |    |
| Shaft 6 (Option 4): Ham Green - permanent assets only                                                              |    |
| Shaft 6 (Option 5): Land adjacent to Thamesgate Close - construction and development                               |    |
| Shaft 6 (Option 5): Land adjacent to Thamesgate Close - permanent assets only                                      |    |
| Outfall and abstraction facility site south of Burnell Avenue - construction and development                       |    |
| Outfall and abstraction facility site south of Burnell Avenue - permanent assets only                              |    |
| Thames Lee Tunnel Connection (Option 1): Land south of Northweald Lane - construction and development              |    |
| Thames Lee Tunnel Connection (Option 1): Land south of Northweald Lane - permanent assets only                     |    |
| Thames Lee Tunnel Connection (Option 2): Land west of Horsley Drive - construction and development                 |    |
| Thames Lee Tunnel Connection (Option 2): Land west of Horsley Drive - permanent assets only                        |    |
| Thames Lee Tunnel Connection (Option 3): Land at Tudor Drive - construction and development                        |    |
| Thames Lee Tunnel Connection (Option 3): Land at Tudor Drive - permanent assets only                               |    |
| Thames Lee Tunnel Connection (Option 4): Land at Barnfield Avenue - construction and development                   |    |
| Thames Lee Tunnel Connection (Option 4): Land at Barnfield Avenue - permanent assets only                          |    |