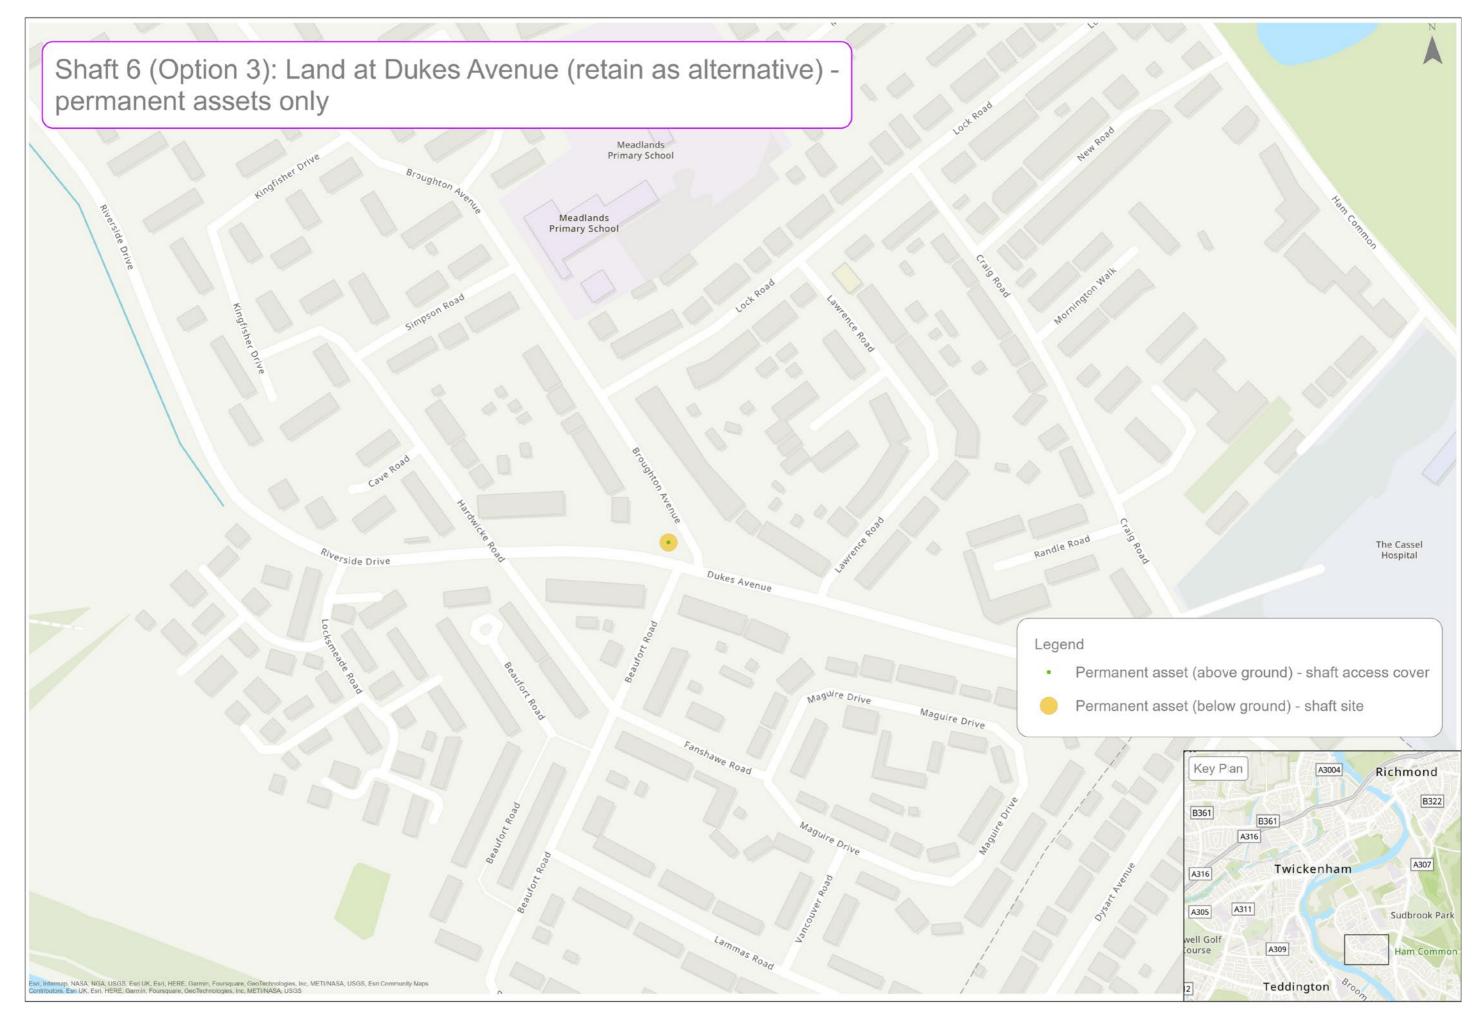

| Teddington DRA site options                                                                                        | (  |
|--------------------------------------------------------------------------------------------------------------------|----|
| Teddington DRA preferred sites and potential alignment                                                             | 7  |
| Mogden STW - construction and development                                                                          | 8  |
| Mogden STW - permanent assets only                                                                                 |    |
| Shaft 1 (Option 1): Northcote Recreation Ground - construction and development                                     | 10 |
| Shaft 1 (Option 1): Northcote Recreation Ground - permanent assets only                                            |    |
| Shaft 1 (Option 2): Ivybridge Retail Park car park north - construction and development                            |    |
| Shaft 1 (Option 2): Ivybridge Retail Park car park north - permanent assets only                                   |    |
| Shaft 1 (Option 3): Ivybridge Retail Park car park south - construction and development                            |    |
| Shaft 1 (Option 3): Ivybridge Retail Park car park south - permanent assets only                                   |    |
| Shaft 1 (Option 4): Land between Summerwood Road and Ivybridge Retail Park - construction and development          |    |
| Shaft 1 (Option 4): Land between Summerwood Road and Ivybridge Retail Park - permanent assets only                 |    |
| Shaft 2 (Option 1): Moormead and Bandy Recreation Ground central - construction and development                    |    |
| Shaft 2 (Option 1): Moormead and Bandy Recreation Ground central - permanent assets only                           |    |
| Shaft 2 (Option 2): Moormead and Bandy Recreation Ground central - construction and development                    | 20 |
| Shaft 2 (Option 2): Moormead and Bandy Recreation Ground central - permanent assets only                           |    |
| Shaft 3 (Option 1): Ham Street car park - construction and development                                             |    |
| Shaft 3 (Option 1): Ham Street car park - permanent assets only                                                    |    |
| Shaft 3 (Option 2): Land to the south of Ham Street car park and west of Ham Street - construction and development |    |
| Shaft 3 (Option 2): Land to the south of Ham Street car park and west of Ham Street - permanent assets only        |    |
| Shaft 4 (Option 1): Land to the west of Riverside Drive playground - construction and development                  |    |
| Shaft 4 (Option 1): Land to the west of Riverside Drive playground - permanent assets only                         |    |
| Shaft 4 (Option 2): Land at Ham Playing Fields car park - construction and development                             |    |
| Shaft 4 (Option 2): Land at Ham Playing Fields car park - permanent assets only                                    |    |
| Shaft 4 (Option 3): Land at Riverside Drive and Ham Street - construction and development                          |    |
| Shaft 4 (Option 3): Land at Riverside Drive and Ham Street - permanent assets only                                 |    |
| Shaft 5: Thames Young Mariners - construction and development                                                      | 3  |
| Shaft 5: Thames Young Mariners - permanent assets only                                                             |    |
| Shaft 6 (Option 1): Ham Lands, west of Riverside Drive - construction and development                              |    |
| Shaft 6 (Option 1): Ham Lands, west of Riverside Drive - permanent assets only                                     |    |
| Shaft 6 (Option 2): Meadlands School playing field - construction and development                                  |    |
| Shaft 6 (Option 2): Meadlands School playing field - permanent assets only                                         |    |
| Shaft 6 (Option 3): Land at Dukes Avenue - construction and development                                            |    |
| Shaft 6 (Option 3): Land at Dukes Avenue - permanent assets only                                                   |    |
| Shaft 6 (Option 4): Ham Green - construction and development                                                       |    |
| Shaft 6 (Option 4): Ham Green - permanent assets only                                                              |    |
| Shaft 6 (Option 5): Land adjacent to Thamesgate Close - construction and development                               |    |
| Shaft 6 (Option 5): Land adjacent to Thamesgate Close - permanent assets only                                      |    |
| Outfall and abstraction facility site south of Burnell Avenue - construction and development                       |    |
| Outfall and abstraction facility site south of Burnell Avenue - permanent assets only                              |    |
| Thames Lee Tunnel Connection (Option 1): Land south of Northweald Lane - construction and development              |    |
| Thames Lee Tunnel Connection (Option 1): Land south of Northweald Lane - permanent assets only                     |    |
| Thames Lee Tunnel Connection (Option 2): Land west of Horsley Drive - construction and development                 |    |
| Thames Lee Tunnel Connection (Option 2): Land west of Horsley Drive - permanent assets only                        |    |
| Thames Lee Tunnel Connection (Option 3): Land at Tudor Drive - construction and development                        |    |
| Thames Lee Tunnel Connection (Option 3): Land at Tudor Drive - permanent assets only                               |    |
| Thames Lee Tunnel Connection (Option 4): Land at Barnfield Avenue - construction and development                   |    |
| Thames Lee Tunnel Connection (Option 4): Land at Barnfield Avenue - permanent assets only                          |    |