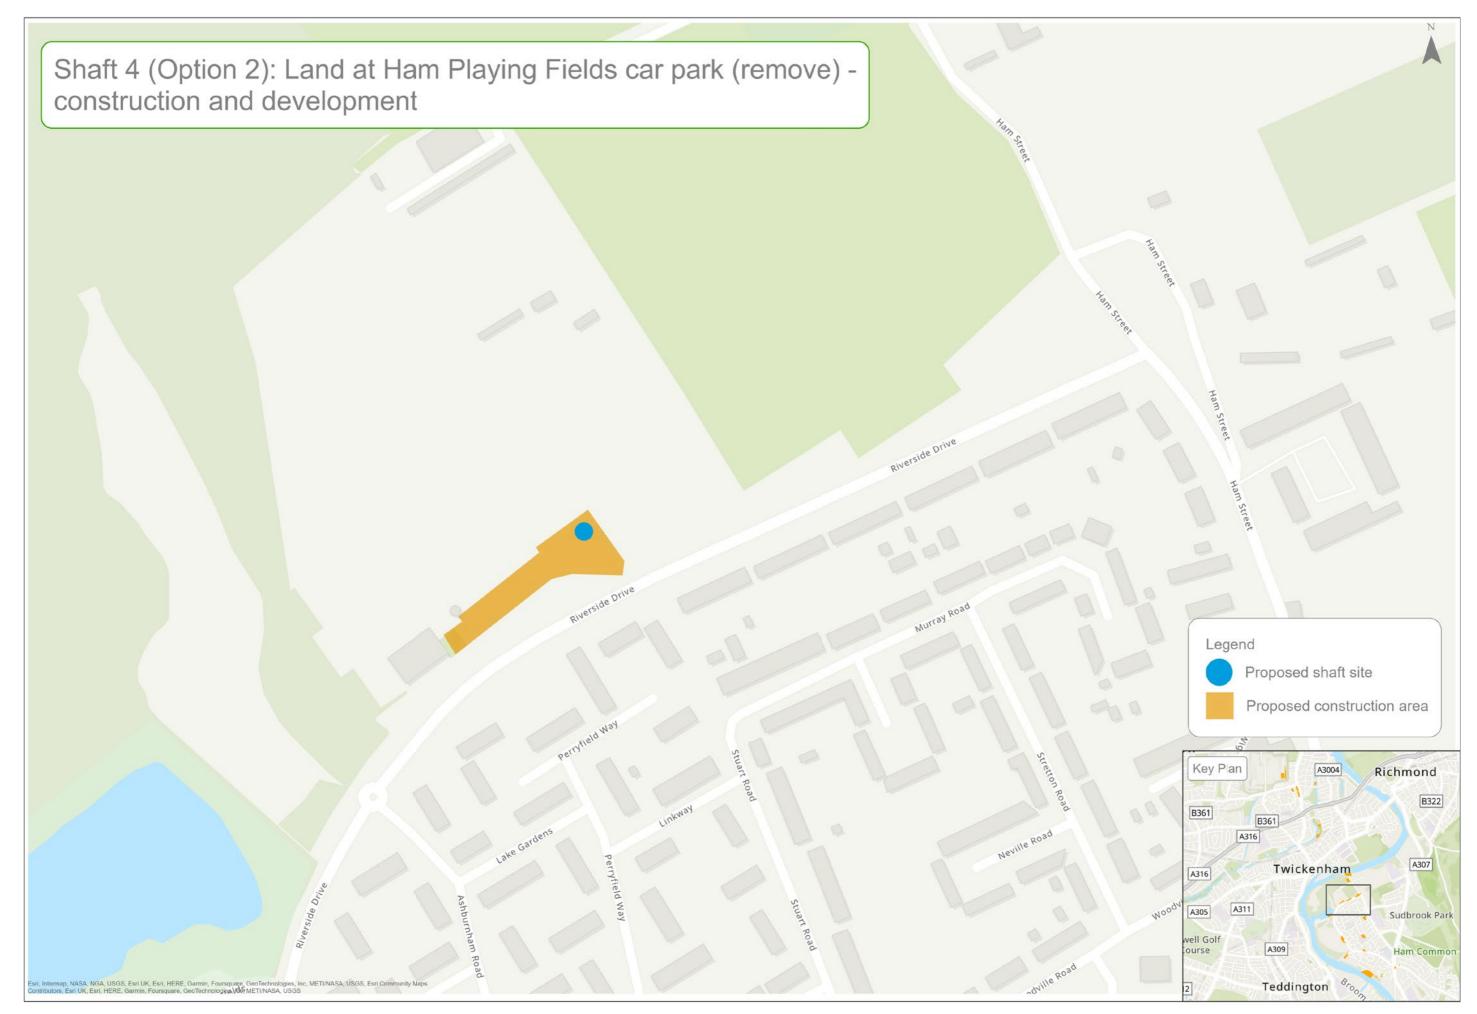

| Teddington DRA site options                                                                                        | (  |
|--------------------------------------------------------------------------------------------------------------------|----|
| Teddington DRA preferred sites and potential alignment                                                             | 7  |
| Mogden STW - construction and development                                                                          | 8  |
| Mogden STW - permanent assets only                                                                                 |    |
| Shaft 1 (Option 1): Northcote Recreation Ground - construction and development                                     | 10 |
| Shaft 1 (Option 1): Northcote Recreation Ground - permanent assets only                                            |    |
| Shaft 1 (Option 2): Ivybridge Retail Park car park north - construction and development                            |    |
| Shaft 1 (Option 2): Ivybridge Retail Park car park north - permanent assets only                                   |    |
| Shaft 1 (Option 3): Ivybridge Retail Park car park south - construction and development                            |    |
| Shaft 1 (Option 3): Ivybridge Retail Park car park south - permanent assets only                                   |    |
| Shaft 1 (Option 4): Land between Summerwood Road and Ivybridge Retail Park - construction and development          |    |
| Shaft 1 (Option 4): Land between Summerwood Road and Ivybridge Retail Park - permanent assets only                 |    |
| Shaft 2 (Option 1): Moormead and Bandy Recreation Ground central - construction and development                    |    |
| Shaft 2 (Option 1): Moormead and Bandy Recreation Ground central - permanent assets only                           |    |
| Shaft 2 (Option 2): Moormead and Bandy Recreation Ground central - construction and development                    | 20 |
| Shaft 2 (Option 2): Moormead and Bandy Recreation Ground central - permanent assets only                           |    |
| Shaft 3 (Option 1): Ham Street car park - construction and development                                             |    |
| Shaft 3 (Option 1): Ham Street car park - permanent assets only                                                    |    |
| Shaft 3 (Option 2): Land to the south of Ham Street car park and west of Ham Street - construction and development |    |
| Shaft 3 (Option 2): Land to the south of Ham Street car park and west of Ham Street - permanent assets only        |    |
| Shaft 4 (Option 1): Land to the west of Riverside Drive playground - construction and development                  |    |
| Shaft 4 (Option 1): Land to the west of Riverside Drive playground - permanent assets only                         |    |
| Shaft 4 (Option 2): Land at Ham Playing Fields car park - construction and development                             |    |
| Shaft 4 (Option 2): Land at Ham Playing Fields car park - permanent assets only                                    |    |
| Shaft 4 (Option 3): Land at Riverside Drive and Ham Street - construction and development                          |    |
| Shaft 4 (Option 3): Land at Riverside Drive and Ham Street - permanent assets only                                 |    |
| Shaft 5: Thames Young Mariners - construction and development                                                      | 3  |
| Shaft 5: Thames Young Mariners - permanent assets only                                                             |    |
| Shaft 6 (Option 1): Ham Lands, west of Riverside Drive - construction and development                              |    |
| Shaft 6 (Option 1): Ham Lands, west of Riverside Drive - permanent assets only                                     |    |
| Shaft 6 (Option 2): Meadlands School playing field - construction and development                                  |    |
| Shaft 6 (Option 2): Meadlands School playing field - permanent assets only                                         |    |
| Shaft 6 (Option 3): Land at Dukes Avenue - construction and development                                            |    |
| Shaft 6 (Option 3): Land at Dukes Avenue - permanent assets only                                                   |    |
| Shaft 6 (Option 4): Ham Green - construction and development                                                       |    |
| Shaft 6 (Option 4): Ham Green - permanent assets only                                                              |    |
| Shaft 6 (Option 5): Land adjacent to Thamesgate Close - construction and development                               |    |
| Shaft 6 (Option 5): Land adjacent to Thamesgate Close - permanent assets only                                      |    |
| Outfall and abstraction facility site south of Burnell Avenue - construction and development                       |    |
| Outfall and abstraction facility site south of Burnell Avenue - permanent assets only                              |    |
| Thames Lee Tunnel Connection (Option 1): Land south of Northweald Lane - construction and development              |    |
| Thames Lee Tunnel Connection (Option 1): Land south of Northweald Lane - permanent assets only                     |    |
| Thames Lee Tunnel Connection (Option 2): Land west of Horsley Drive - construction and development                 |    |
| Thames Lee Tunnel Connection (Option 2): Land west of Horsley Drive - permanent assets only                        |    |
| Thames Lee Tunnel Connection (Option 3): Land at Tudor Drive - construction and development                        |    |
| Thames Lee Tunnel Connection (Option 3): Land at Tudor Drive - permanent assets only                               |    |
| Thames Lee Tunnel Connection (Option 4): Land at Barnfield Avenue - construction and development                   |    |
| Thames Lee Tunnel Connection (Option 4): Land at Barnfield Avenue - permanent assets only                          |    |