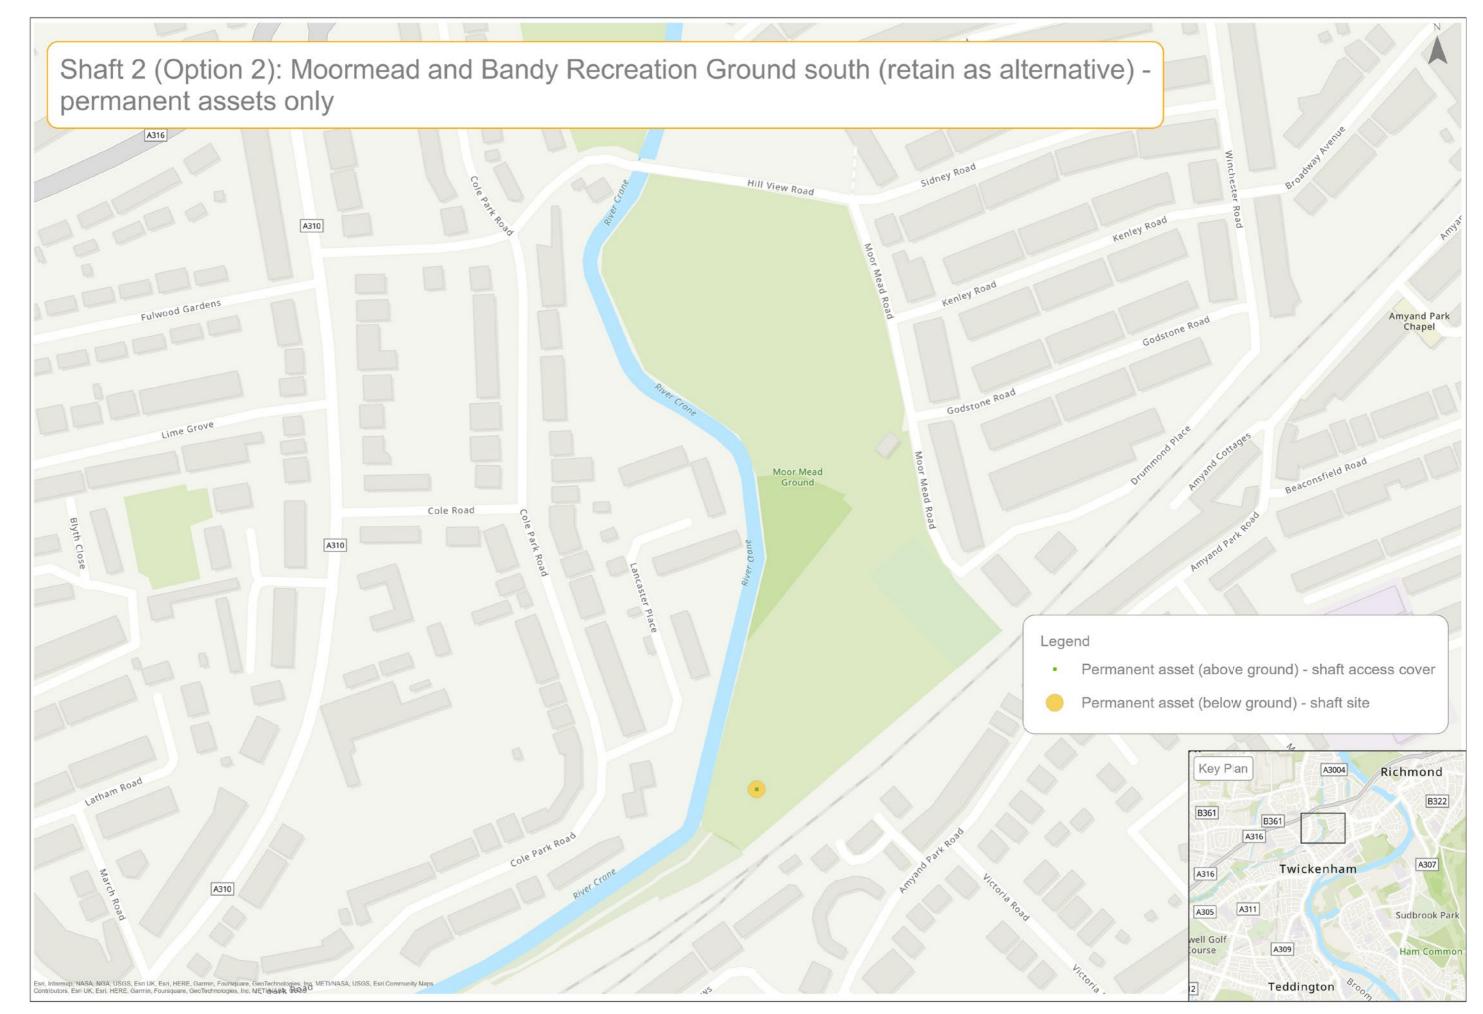

| Teddington DRA site options                                                                                        | (  |
|--------------------------------------------------------------------------------------------------------------------|----|
| Teddington DRA preferred sites and potential alignment                                                             | 7  |
| Mogden STW - construction and development                                                                          | 8  |
| Mogden STW - permanent assets only                                                                                 |    |
| Shaft 1 (Option 1): Northcote Recreation Ground - construction and development                                     | 10 |
| Shaft 1 (Option 1): Northcote Recreation Ground - permanent assets only                                            |    |
| Shaft 1 (Option 2): Ivybridge Retail Park car park north - construction and development                            |    |
| Shaft 1 (Option 2): Ivybridge Retail Park car park north - permanent assets only                                   |    |
| Shaft 1 (Option 3): Ivybridge Retail Park car park south - construction and development                            |    |
| Shaft 1 (Option 3): Ivybridge Retail Park car park south - permanent assets only                                   |    |
| Shaft 1 (Option 4): Land between Summerwood Road and Ivybridge Retail Park - construction and development          |    |
| Shaft 1 (Option 4): Land between Summerwood Road and Ivybridge Retail Park - permanent assets only                 |    |
| Shaft 2 (Option 1): Moormead and Bandy Recreation Ground central - construction and development                    |    |
| Shaft 2 (Option 1): Moormead and Bandy Recreation Ground central - permanent assets only                           |    |
| Shaft 2 (Option 2): Moormead and Bandy Recreation Ground central - construction and development                    | 20 |
| Shaft 2 (Option 2): Moormead and Bandy Recreation Ground central - permanent assets only                           |    |
| Shaft 3 (Option 1): Ham Street car park - construction and development                                             |    |
| Shaft 3 (Option 1): Ham Street car park - permanent assets only                                                    |    |
| Shaft 3 (Option 2): Land to the south of Ham Street car park and west of Ham Street - construction and development |    |
| Shaft 3 (Option 2): Land to the south of Ham Street car park and west of Ham Street - permanent assets only        |    |
| Shaft 4 (Option 1): Land to the west of Riverside Drive playground - construction and development                  |    |
| Shaft 4 (Option 1): Land to the west of Riverside Drive playground - permanent assets only                         |    |
| Shaft 4 (Option 2): Land at Ham Playing Fields car park - construction and development                             |    |
| Shaft 4 (Option 2): Land at Ham Playing Fields car park - permanent assets only                                    |    |
| Shaft 4 (Option 3): Land at Riverside Drive and Ham Street - construction and development                          |    |
| Shaft 4 (Option 3): Land at Riverside Drive and Ham Street - permanent assets only                                 |    |
| Shaft 5: Thames Young Mariners - construction and development                                                      | 3  |
| Shaft 5: Thames Young Mariners - permanent assets only                                                             |    |
| Shaft 6 (Option 1): Ham Lands, west of Riverside Drive - construction and development                              |    |
| Shaft 6 (Option 1): Ham Lands, west of Riverside Drive - permanent assets only                                     |    |
| Shaft 6 (Option 2): Meadlands School playing field - construction and development                                  |    |
| Shaft 6 (Option 2): Meadlands School playing field - permanent assets only                                         |    |
| Shaft 6 (Option 3): Land at Dukes Avenue - construction and development                                            |    |
| Shaft 6 (Option 3): Land at Dukes Avenue - permanent assets only                                                   |    |
| Shaft 6 (Option 4): Ham Green - construction and development                                                       |    |
| Shaft 6 (Option 4): Ham Green - permanent assets only                                                              |    |
| Shaft 6 (Option 5): Land adjacent to Thamesgate Close - construction and development                               |    |
| Shaft 6 (Option 5): Land adjacent to Thamesgate Close - permanent assets only                                      |    |
| Outfall and abstraction facility site south of Burnell Avenue - construction and development                       |    |
| Outfall and abstraction facility site south of Burnell Avenue - permanent assets only                              |    |
| Thames Lee Tunnel Connection (Option 1): Land south of Northweald Lane - construction and development              |    |
| Thames Lee Tunnel Connection (Option 1): Land south of Northweald Lane - permanent assets only                     |    |
| Thames Lee Tunnel Connection (Option 2): Land west of Horsley Drive - construction and development                 |    |
| Thames Lee Tunnel Connection (Option 2): Land west of Horsley Drive - permanent assets only                        |    |
| Thames Lee Tunnel Connection (Option 3): Land at Tudor Drive - construction and development                        |    |
| Thames Lee Tunnel Connection (Option 3): Land at Tudor Drive - permanent assets only                               |    |
| Thames Lee Tunnel Connection (Option 4): Land at Barnfield Avenue - construction and development                   |    |
| Thames Lee Tunnel Connection (Option 4): Land at Barnfield Avenue - permanent assets only                          |    |