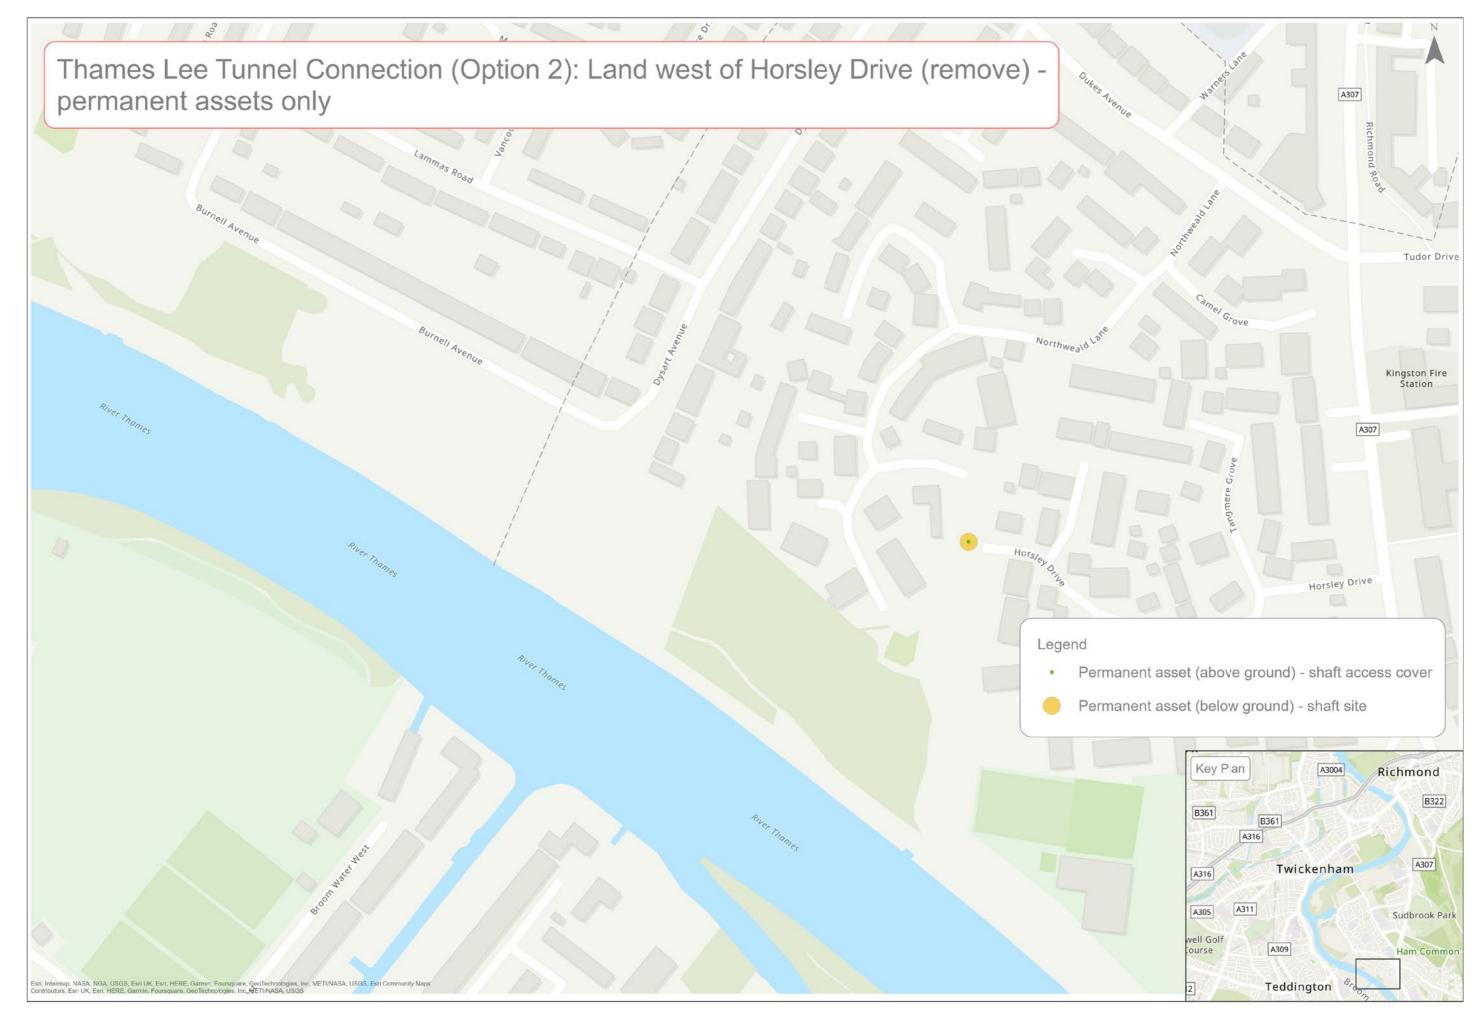

| Teddington DRA site options                                                                                        | (  |
|--------------------------------------------------------------------------------------------------------------------|----|
| Teddington DRA preferred sites and potential alignment                                                             | 7  |
| Mogden STW - construction and development                                                                          | 8  |
| Mogden STW - permanent assets only                                                                                 |    |
| Shaft 1 (Option 1): Northcote Recreation Ground - construction and development                                     | 10 |
| Shaft 1 (Option 1): Northcote Recreation Ground - permanent assets only                                            |    |
| Shaft 1 (Option 2): Ivybridge Retail Park car park north - construction and development                            |    |
| Shaft 1 (Option 2): Ivybridge Retail Park car park north - permanent assets only                                   |    |
| Shaft 1 (Option 3): Ivybridge Retail Park car park south - construction and development                            |    |
| Shaft 1 (Option 3): Ivybridge Retail Park car park south - permanent assets only                                   |    |
| Shaft 1 (Option 4): Land between Summerwood Road and Ivybridge Retail Park - construction and development          |    |
| Shaft 1 (Option 4): Land between Summerwood Road and Ivybridge Retail Park - permanent assets only                 |    |
| Shaft 2 (Option 1): Moormead and Bandy Recreation Ground central - construction and development                    |    |
| Shaft 2 (Option 1): Moormead and Bandy Recreation Ground central - permanent assets only                           |    |
| Shaft 2 (Option 2): Moormead and Bandy Recreation Ground central - construction and development                    | 20 |
| Shaft 2 (Option 2): Moormead and Bandy Recreation Ground central - permanent assets only                           |    |
| Shaft 3 (Option 1): Ham Street car park - construction and development                                             |    |
| Shaft 3 (Option 1): Ham Street car park - permanent assets only                                                    |    |
| Shaft 3 (Option 2): Land to the south of Ham Street car park and west of Ham Street - construction and development |    |
| Shaft 3 (Option 2): Land to the south of Ham Street car park and west of Ham Street - permanent assets only        |    |
| Shaft 4 (Option 1): Land to the west of Riverside Drive playground - construction and development                  |    |
| Shaft 4 (Option 1): Land to the west of Riverside Drive playground - permanent assets only                         |    |
| Shaft 4 (Option 2): Land at Ham Playing Fields car park - construction and development                             |    |
| Shaft 4 (Option 2): Land at Ham Playing Fields car park - permanent assets only                                    |    |
| Shaft 4 (Option 3): Land at Riverside Drive and Ham Street - construction and development                          |    |
| Shaft 4 (Option 3): Land at Riverside Drive and Ham Street - permanent assets only                                 |    |
| Shaft 5: Thames Young Mariners - construction and development                                                      | 3  |
| Shaft 5: Thames Young Mariners - permanent assets only                                                             |    |
| Shaft 6 (Option 1): Ham Lands, west of Riverside Drive - construction and development                              |    |
| Shaft 6 (Option 1): Ham Lands, west of Riverside Drive - permanent assets only                                     |    |
| Shaft 6 (Option 2): Meadlands School playing field - construction and development                                  |    |
| Shaft 6 (Option 2): Meadlands School playing field - permanent assets only                                         |    |
| Shaft 6 (Option 3): Land at Dukes Avenue - construction and development                                            |    |
| Shaft 6 (Option 3): Land at Dukes Avenue - permanent assets only                                                   |    |
| Shaft 6 (Option 4): Ham Green - construction and development                                                       |    |
| Shaft 6 (Option 4): Ham Green - permanent assets only                                                              |    |
| Shaft 6 (Option 5): Land adjacent to Thamesgate Close - construction and development                               |    |
| Shaft 6 (Option 5): Land adjacent to Thamesgate Close - permanent assets only                                      |    |
| Outfall and abstraction facility site south of Burnell Avenue - construction and development                       |    |
| Outfall and abstraction facility site south of Burnell Avenue - permanent assets only                              |    |
| Thames Lee Tunnel Connection (Option 1): Land south of Northweald Lane - construction and development              |    |
| Thames Lee Tunnel Connection (Option 1): Land south of Northweald Lane - permanent assets only                     |    |
| Thames Lee Tunnel Connection (Option 2): Land west of Horsley Drive - construction and development                 |    |
| Thames Lee Tunnel Connection (Option 2): Land west of Horsley Drive - permanent assets only                        |    |
| Thames Lee Tunnel Connection (Option 3): Land at Tudor Drive - construction and development                        |    |
| Thames Lee Tunnel Connection (Option 3): Land at Tudor Drive - permanent assets only                               |    |
| Thames Lee Tunnel Connection (Option 4): Land at Barnfield Avenue - construction and development                   |    |
| Thames Lee Tunnel Connection (Option 4): Land at Barnfield Avenue - permanent assets only                          |    |