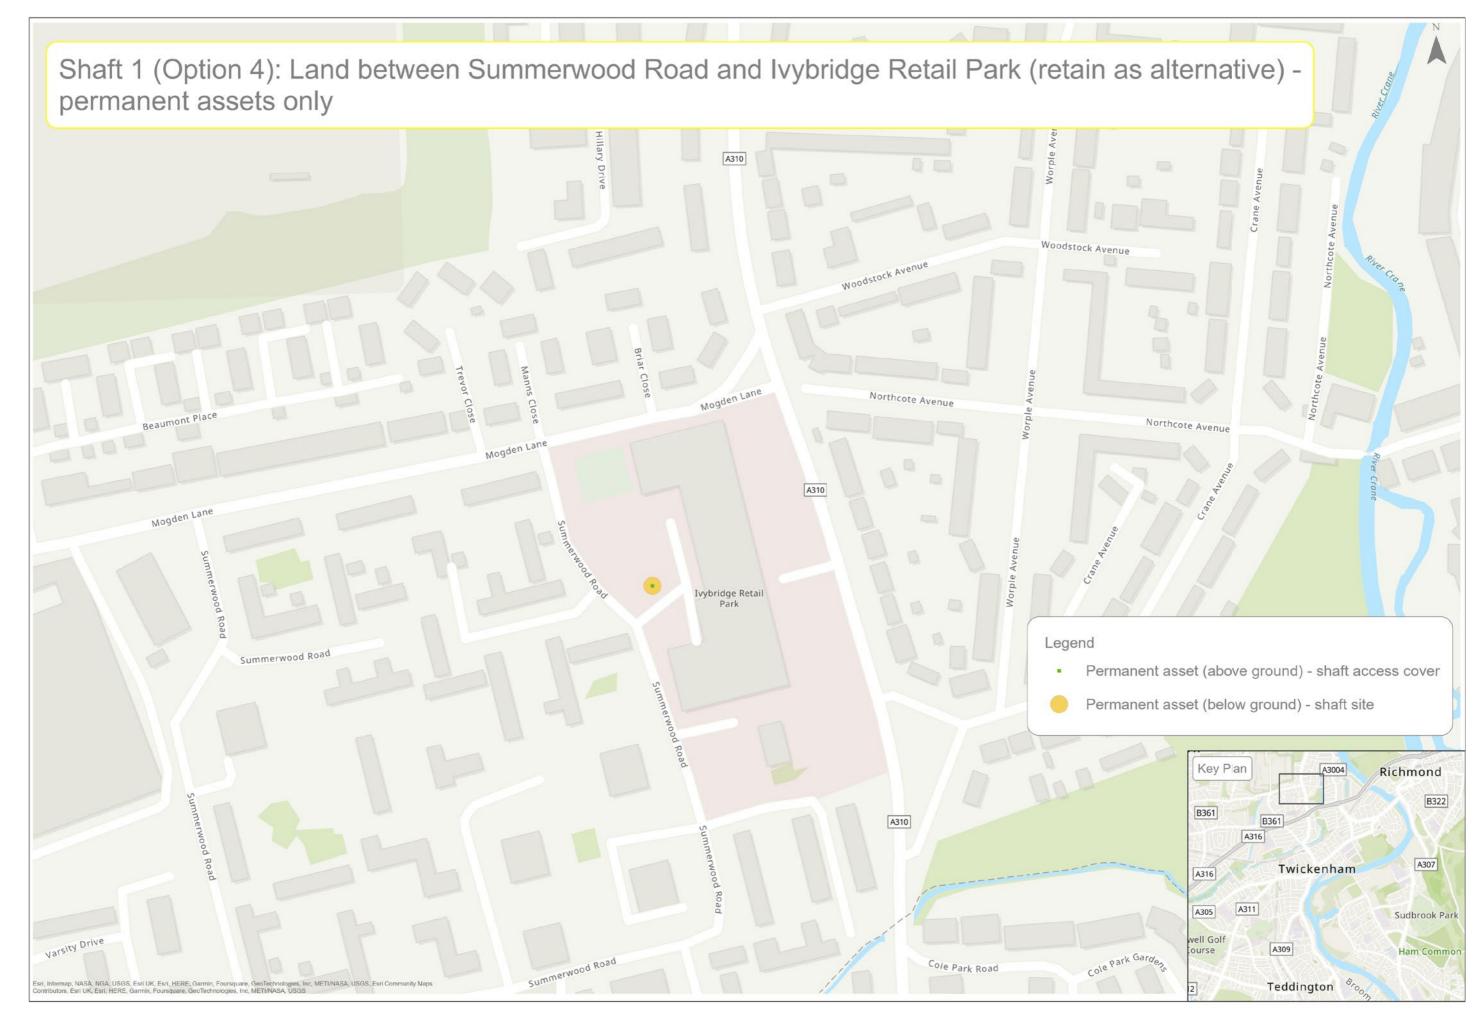

We've provided maps to indicate locations and to show the extent of the land we might need during construction. Additionally we also provide maps to show what the site may look like once construction is complete.

| Teddington DRA site options                                                                                        | (  |
|--------------------------------------------------------------------------------------------------------------------|----|
| Teddington DRA preferred sites and potential alignment                                                             | 7  |
| Mogden STW - construction and development                                                                          | 8  |
| Mogden STW - permanent assets only                                                                                 |    |
| Shaft 1 (Option 1): Northcote Recreation Ground - construction and development                                     | 10 |
| Shaft 1 (Option 1): Northcote Recreation Ground - permanent assets only                                            |    |
| Shaft 1 (Option 2): Ivybridge Retail Park car park north - construction and development                            |    |
| Shaft 1 (Option 2): Ivybridge Retail Park car park north - permanent assets only                                   |    |
| Shaft 1 (Option 3): Ivybridge Retail Park car park south - construction and development                            |    |
| Shaft 1 (Option 3): Ivybridge Retail Park car park south - permanent assets only                                   |    |
| Shaft 1 (Option 4): Land between Summerwood Road and Ivybridge Retail Park - construction and development          |    |
| Shaft 1 (Option 4): Land between Summerwood Road and Ivybridge Retail Park - permanent assets only                 |    |
| Shaft 2 (Option 1): Moormead and Bandy Recreation Ground central - construction and development                    |    |
| Shaft 2 (Option 1): Moormead and Bandy Recreation Ground central - permanent assets only                           |    |
| Shaft 2 (Option 2): Moormead and Bandy Recreation Ground central - construction and development                    | 20 |
| Shaft 2 (Option 2): Moormead and Bandy Recreation Ground central - permanent assets only                           |    |
| Shaft 3 (Option 1): Ham Street car park - construction and development                                             |    |
| Shaft 3 (Option 1): Ham Street car park - permanent assets only                                                    |    |
| Shaft 3 (Option 2): Land to the south of Ham Street car park and west of Ham Street - construction and development |    |
| Shaft 3 (Option 2): Land to the south of Ham Street car park and west of Ham Street - permanent assets only        |    |
| Shaft 4 (Option 1): Land to the west of Riverside Drive playground - construction and development                  |    |
| Shaft 4 (Option 1): Land to the west of Riverside Drive playground - permanent assets only                         |    |
| Shaft 4 (Option 2): Land at Ham Playing Fields car park - construction and development                             |    |
| Shaft 4 (Option 2): Land at Ham Playing Fields car park - permanent assets only                                    |    |
| Shaft 4 (Option 3): Land at Riverside Drive and Ham Street - construction and development                          |    |
| Shaft 4 (Option 3): Land at Riverside Drive and Ham Street - permanent assets only                                 |    |
| Shaft 5: Thames Young Mariners - construction and development                                                      | 3  |
| Shaft 5: Thames Young Mariners - permanent assets only                                                             |    |
| Shaft 6 (Option 1): Ham Lands, west of Riverside Drive - construction and development                              |    |
| Shaft 6 (Option 1): Ham Lands, west of Riverside Drive - permanent assets only                                     |    |
| Shaft 6 (Option 2): Meadlands School playing field - construction and development                                  |    |
| Shaft 6 (Option 2): Meadlands School playing field - permanent assets only                                         |    |
| Shaft 6 (Option 3): Land at Dukes Avenue - construction and development                                            |    |
| Shaft 6 (Option 3): Land at Dukes Avenue - permanent assets only                                                   |    |
| Shaft 6 (Option 4): Ham Green - construction and development                                                       |    |
| Shaft 6 (Option 4): Ham Green - permanent assets only                                                              |    |
| Shaft 6 (Option 5): Land adjacent to Thamesgate Close - construction and development                               |    |
| Shaft 6 (Option 5): Land adjacent to Thamesgate Close - permanent assets only                                      |    |
| Outfall and abstraction facility site south of Burnell Avenue - construction and development                       |    |
| Outfall and abstraction facility site south of Burnell Avenue - permanent assets only                              |    |
| Thames Lee Tunnel Connection (Option 1): Land south of Northweald Lane - construction and development              |    |
| Thames Lee Tunnel Connection (Option 1): Land south of Northweald Lane - permanent assets only                     |    |
| Thames Lee Tunnel Connection (Option 2): Land west of Horsley Drive - construction and development                 |    |
| Thames Lee Tunnel Connection (Option 2): Land west of Horsley Drive - permanent assets only                        |    |
| Thames Lee Tunnel Connection (Option 3): Land at Tudor Drive - construction and development                        |    |
| Thames Lee Tunnel Connection (Option 3): Land at Tudor Drive - permanent assets only                               |    |
| Thames Lee Tunnel Connection (Option 4): Land at Barnfield Avenue - construction and development                   |    |
| Thames Lee Tunnel Connection (Option 4): Land at Barnfield Avenue - permanent assets only                          |    |