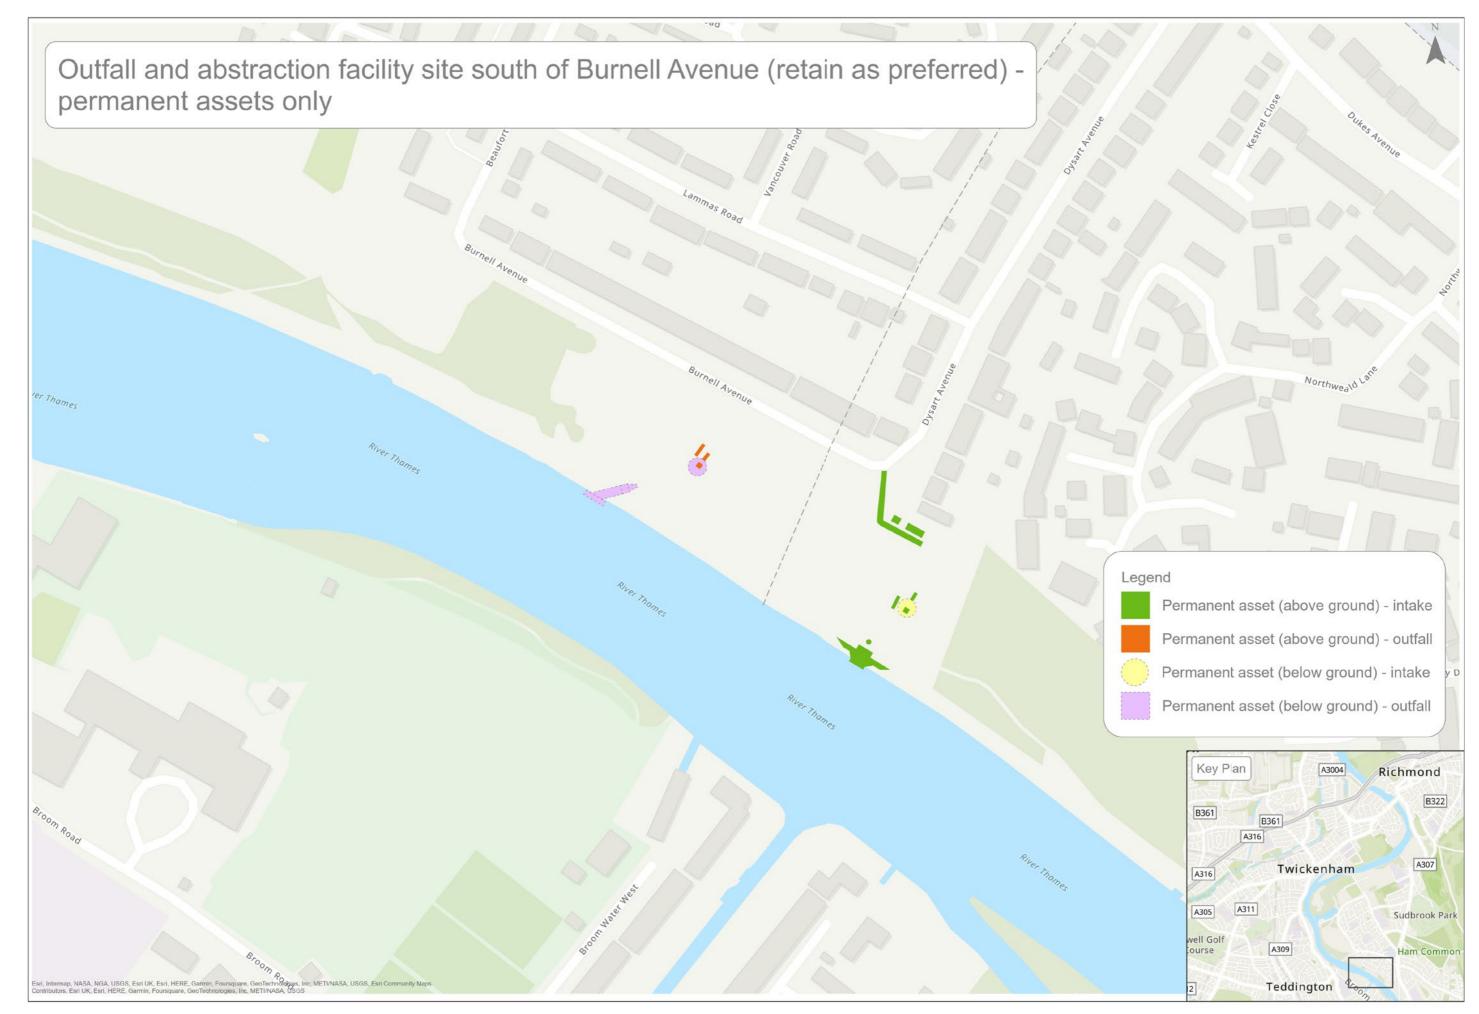

| Teddington DRA site options                                                                                        | (  |
|--------------------------------------------------------------------------------------------------------------------|----|
| Teddington DRA preferred sites and potential alignment                                                             | 7  |
| Mogden STW - construction and development                                                                          | 8  |
| Mogden STW - permanent assets only                                                                                 |    |
| Shaft 1 (Option 1): Northcote Recreation Ground - construction and development                                     | 10 |
| Shaft 1 (Option 1): Northcote Recreation Ground - permanent assets only                                            |    |
| Shaft 1 (Option 2): Ivybridge Retail Park car park north - construction and development                            |    |
| Shaft 1 (Option 2): Ivybridge Retail Park car park north - permanent assets only                                   |    |
| Shaft 1 (Option 3): Ivybridge Retail Park car park south - construction and development                            |    |
| Shaft 1 (Option 3): Ivybridge Retail Park car park south - permanent assets only                                   |    |
| Shaft 1 (Option 4): Land between Summerwood Road and Ivybridge Retail Park - construction and development          |    |
| Shaft 1 (Option 4): Land between Summerwood Road and Ivybridge Retail Park - permanent assets only                 |    |
| Shaft 2 (Option 1): Moormead and Bandy Recreation Ground central - construction and development                    |    |
| Shaft 2 (Option 1): Moormead and Bandy Recreation Ground central - permanent assets only                           |    |
| Shaft 2 (Option 2): Moormead and Bandy Recreation Ground central - construction and development                    | 20 |
| Shaft 2 (Option 2): Moormead and Bandy Recreation Ground central - permanent assets only                           |    |
| Shaft 3 (Option 1): Ham Street car park - construction and development                                             |    |
| Shaft 3 (Option 1): Ham Street car park - permanent assets only                                                    |    |
| Shaft 3 (Option 2): Land to the south of Ham Street car park and west of Ham Street - construction and development |    |
| Shaft 3 (Option 2): Land to the south of Ham Street car park and west of Ham Street - permanent assets only        |    |
| Shaft 4 (Option 1): Land to the west of Riverside Drive playground - construction and development                  |    |
| Shaft 4 (Option 1): Land to the west of Riverside Drive playground - permanent assets only                         |    |
| Shaft 4 (Option 2): Land at Ham Playing Fields car park - construction and development                             |    |
| Shaft 4 (Option 2): Land at Ham Playing Fields car park - permanent assets only                                    |    |
| Shaft 4 (Option 3): Land at Riverside Drive and Ham Street - construction and development                          |    |
| Shaft 4 (Option 3): Land at Riverside Drive and Ham Street - permanent assets only                                 |    |
| Shaft 5: Thames Young Mariners - construction and development                                                      | 3  |
| Shaft 5: Thames Young Mariners - permanent assets only                                                             |    |
| Shaft 6 (Option 1): Ham Lands, west of Riverside Drive - construction and development                              |    |
| Shaft 6 (Option 1): Ham Lands, west of Riverside Drive - permanent assets only                                     |    |
| Shaft 6 (Option 2): Meadlands School playing field - construction and development                                  |    |
| Shaft 6 (Option 2): Meadlands School playing field - permanent assets only                                         |    |
| Shaft 6 (Option 3): Land at Dukes Avenue - construction and development                                            |    |
| Shaft 6 (Option 3): Land at Dukes Avenue - permanent assets only                                                   |    |
| Shaft 6 (Option 4): Ham Green - construction and development                                                       |    |
| Shaft 6 (Option 4): Ham Green - permanent assets only                                                              |    |
| Shaft 6 (Option 5): Land adjacent to Thamesgate Close - construction and development                               |    |
| Shaft 6 (Option 5): Land adjacent to Thamesgate Close - permanent assets only                                      |    |
| Outfall and abstraction facility site south of Burnell Avenue - construction and development                       |    |
| Outfall and abstraction facility site south of Burnell Avenue - permanent assets only                              |    |
| Thames Lee Tunnel Connection (Option 1): Land south of Northweald Lane - construction and development              |    |
| Thames Lee Tunnel Connection (Option 1): Land south of Northweald Lane - permanent assets only                     |    |
| Thames Lee Tunnel Connection (Option 2): Land west of Horsley Drive - construction and development                 |    |
| Thames Lee Tunnel Connection (Option 2): Land west of Horsley Drive - permanent assets only                        |    |
| Thames Lee Tunnel Connection (Option 3): Land at Tudor Drive - construction and development                        |    |
| Thames Lee Tunnel Connection (Option 3): Land at Tudor Drive - permanent assets only                               |    |
| Thames Lee Tunnel Connection (Option 4): Land at Barnfield Avenue - construction and development                   |    |
| Thames Lee Tunnel Connection (Option 4): Land at Barnfield Avenue - permanent assets only                          |    |