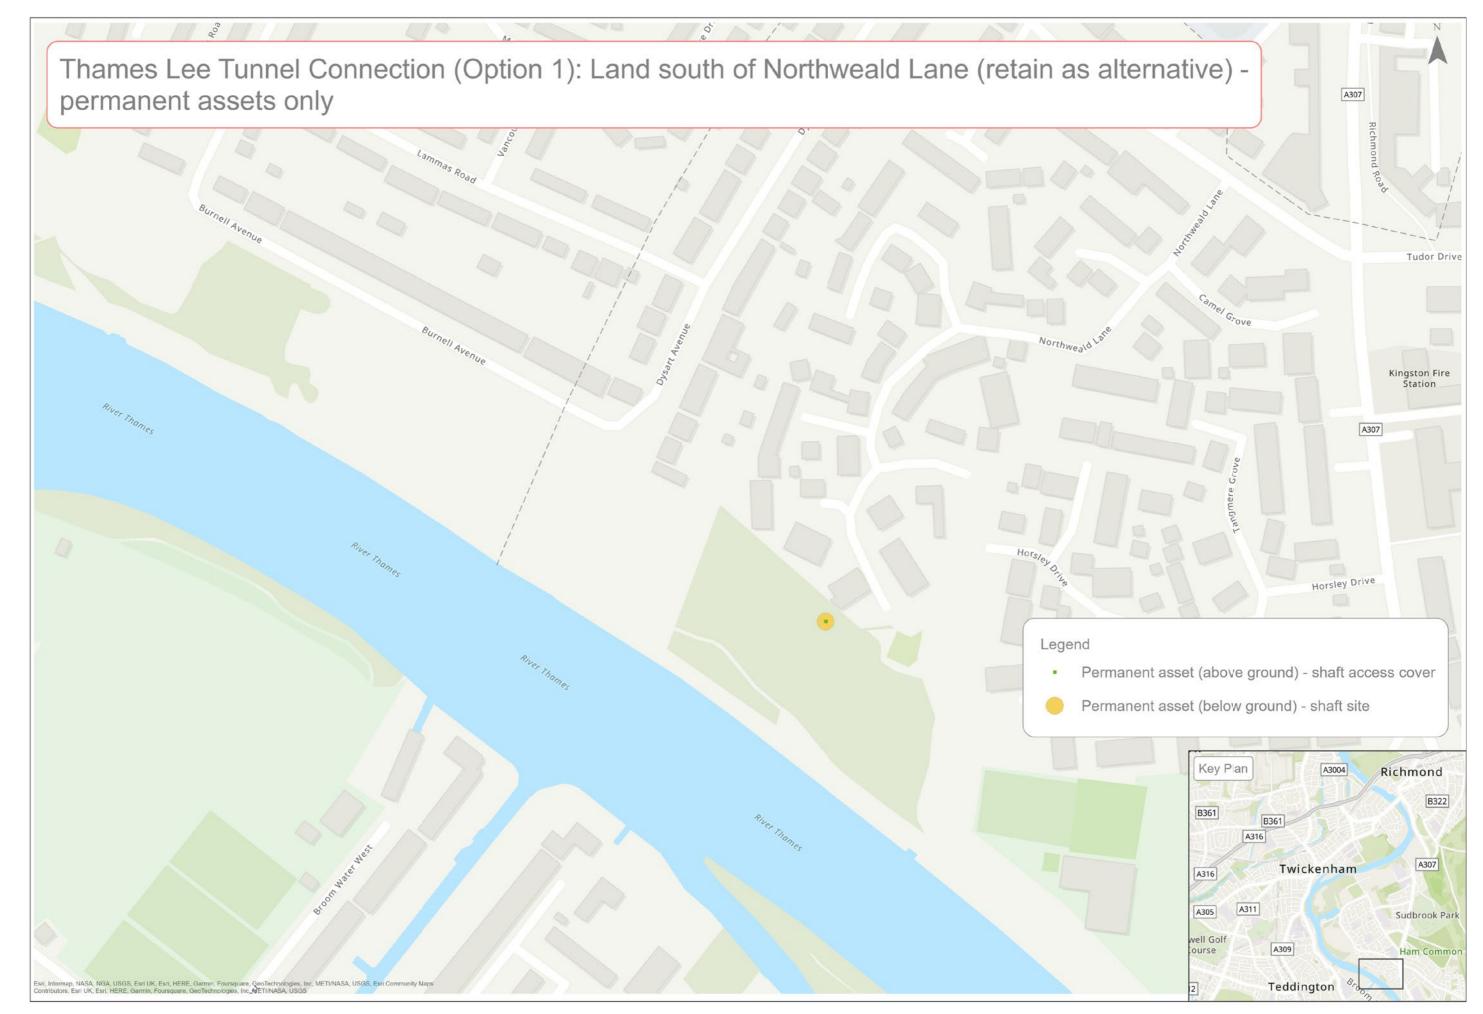

| Teddington DRA site options                                                                                        | (  |
|--------------------------------------------------------------------------------------------------------------------|----|
| Teddington DRA preferred sites and potential alignment                                                             | 7  |
| Mogden STW - construction and development                                                                          | 8  |
| Mogden STW - permanent assets only                                                                                 |    |
| Shaft 1 (Option 1): Northcote Recreation Ground - construction and development                                     | 10 |
| Shaft 1 (Option 1): Northcote Recreation Ground - permanent assets only                                            |    |
| Shaft 1 (Option 2): Ivybridge Retail Park car park north - construction and development                            |    |
| Shaft 1 (Option 2): Ivybridge Retail Park car park north - permanent assets only                                   |    |
| Shaft 1 (Option 3): Ivybridge Retail Park car park south - construction and development                            |    |
| Shaft 1 (Option 3): Ivybridge Retail Park car park south - permanent assets only                                   |    |
| Shaft 1 (Option 4): Land between Summerwood Road and Ivybridge Retail Park - construction and development          |    |
| Shaft 1 (Option 4): Land between Summerwood Road and Ivybridge Retail Park - permanent assets only                 |    |
| Shaft 2 (Option 1): Moormead and Bandy Recreation Ground central - construction and development                    |    |
| Shaft 2 (Option 1): Moormead and Bandy Recreation Ground central - permanent assets only                           |    |
| Shaft 2 (Option 2): Moormead and Bandy Recreation Ground central - construction and development                    | 20 |
| Shaft 2 (Option 2): Moormead and Bandy Recreation Ground central - permanent assets only                           |    |
| Shaft 3 (Option 1): Ham Street car park - construction and development                                             |    |
| Shaft 3 (Option 1): Ham Street car park - permanent assets only                                                    |    |
| Shaft 3 (Option 2): Land to the south of Ham Street car park and west of Ham Street - construction and development |    |
| Shaft 3 (Option 2): Land to the south of Ham Street car park and west of Ham Street - permanent assets only        |    |
| Shaft 4 (Option 1): Land to the west of Riverside Drive playground - construction and development                  |    |
| Shaft 4 (Option 1): Land to the west of Riverside Drive playground - permanent assets only                         |    |
| Shaft 4 (Option 2): Land at Ham Playing Fields car park - construction and development                             |    |
| Shaft 4 (Option 2): Land at Ham Playing Fields car park - permanent assets only                                    |    |
| Shaft 4 (Option 3): Land at Riverside Drive and Ham Street - construction and development                          |    |
| Shaft 4 (Option 3): Land at Riverside Drive and Ham Street - permanent assets only                                 |    |
| Shaft 5: Thames Young Mariners - construction and development                                                      | 3  |
| Shaft 5: Thames Young Mariners - permanent assets only                                                             |    |
| Shaft 6 (Option 1): Ham Lands, west of Riverside Drive - construction and development                              |    |
| Shaft 6 (Option 1): Ham Lands, west of Riverside Drive - permanent assets only                                     |    |
| Shaft 6 (Option 2): Meadlands School playing field - construction and development                                  |    |
| Shaft 6 (Option 2): Meadlands School playing field - permanent assets only                                         |    |
| Shaft 6 (Option 3): Land at Dukes Avenue - construction and development                                            |    |
| Shaft 6 (Option 3): Land at Dukes Avenue - permanent assets only                                                   |    |
| Shaft 6 (Option 4): Ham Green - construction and development                                                       |    |
| Shaft 6 (Option 4): Ham Green - permanent assets only                                                              |    |
| Shaft 6 (Option 5): Land adjacent to Thamesgate Close - construction and development                               |    |
| Shaft 6 (Option 5): Land adjacent to Thamesgate Close - permanent assets only                                      |    |
| Outfall and abstraction facility site south of Burnell Avenue - construction and development                       |    |
| Outfall and abstraction facility site south of Burnell Avenue - permanent assets only                              |    |
| Thames Lee Tunnel Connection (Option 1): Land south of Northweald Lane - construction and development              |    |
| Thames Lee Tunnel Connection (Option 1): Land south of Northweald Lane - permanent assets only                     |    |
| Thames Lee Tunnel Connection (Option 2): Land west of Horsley Drive - construction and development                 |    |
| Thames Lee Tunnel Connection (Option 2): Land west of Horsley Drive - permanent assets only                        |    |
| Thames Lee Tunnel Connection (Option 3): Land at Tudor Drive - construction and development                        |    |
| Thames Lee Tunnel Connection (Option 3): Land at Tudor Drive - permanent assets only                               |    |
| Thames Lee Tunnel Connection (Option 4): Land at Barnfield Avenue - construction and development                   |    |
| Thames Lee Tunnel Connection (Option 4): Land at Barnfield Avenue - permanent assets only                          |    |