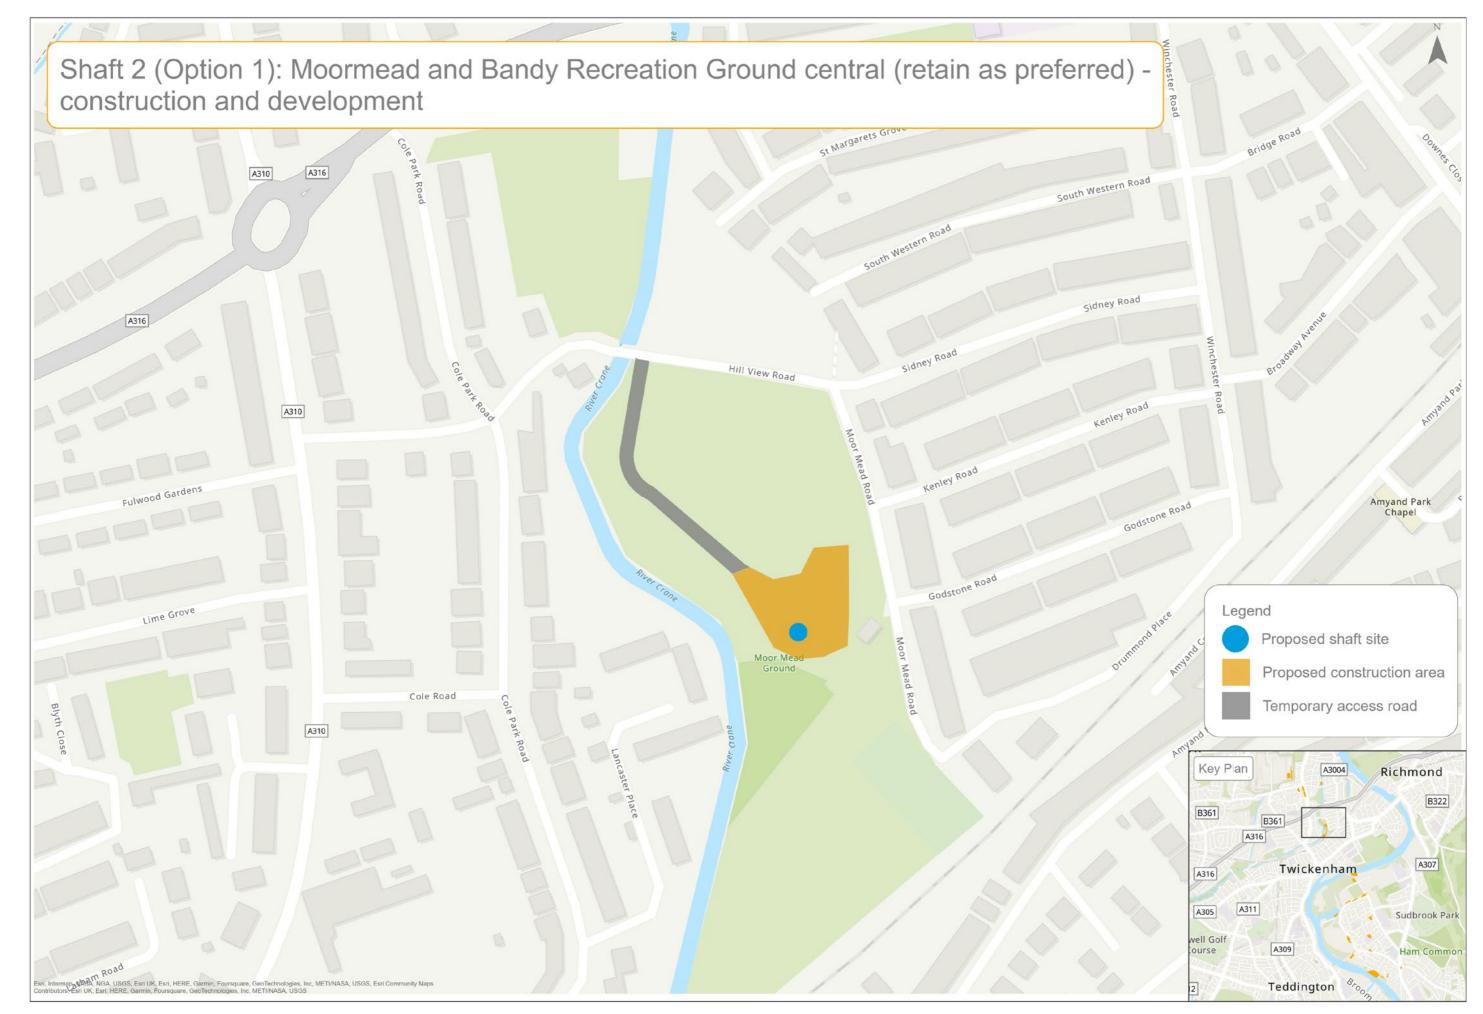

| Teddington DRA site options                                                                                        | (  |
|--------------------------------------------------------------------------------------------------------------------|----|
| Teddington DRA preferred sites and potential alignment                                                             | 7  |
| Mogden STW - construction and development                                                                          | 8  |
| Mogden STW - permanent assets only                                                                                 |    |
| Shaft 1 (Option 1): Northcote Recreation Ground - construction and development                                     | 10 |
| Shaft 1 (Option 1): Northcote Recreation Ground - permanent assets only                                            |    |
| Shaft 1 (Option 2): Ivybridge Retail Park car park north - construction and development                            |    |
| Shaft 1 (Option 2): Ivybridge Retail Park car park north - permanent assets only                                   |    |
| Shaft 1 (Option 3): Ivybridge Retail Park car park south - construction and development                            |    |
| Shaft 1 (Option 3): Ivybridge Retail Park car park south - permanent assets only                                   |    |
| Shaft 1 (Option 4): Land between Summerwood Road and Ivybridge Retail Park - construction and development          |    |
| Shaft 1 (Option 4): Land between Summerwood Road and Ivybridge Retail Park - permanent assets only                 |    |
| Shaft 2 (Option 1): Moormead and Bandy Recreation Ground central - construction and development                    |    |
| Shaft 2 (Option 1): Moormead and Bandy Recreation Ground central - permanent assets only                           |    |
| Shaft 2 (Option 2): Moormead and Bandy Recreation Ground central - construction and development                    | 20 |
| Shaft 2 (Option 2): Moormead and Bandy Recreation Ground central - permanent assets only                           |    |
| Shaft 3 (Option 1): Ham Street car park - construction and development                                             |    |
| Shaft 3 (Option 1): Ham Street car park - permanent assets only                                                    |    |
| Shaft 3 (Option 2): Land to the south of Ham Street car park and west of Ham Street - construction and development |    |
| Shaft 3 (Option 2): Land to the south of Ham Street car park and west of Ham Street - permanent assets only        |    |
| Shaft 4 (Option 1): Land to the west of Riverside Drive playground - construction and development                  |    |
| Shaft 4 (Option 1): Land to the west of Riverside Drive playground - permanent assets only                         |    |
| Shaft 4 (Option 2): Land at Ham Playing Fields car park - construction and development                             |    |
| Shaft 4 (Option 2): Land at Ham Playing Fields car park - permanent assets only                                    |    |
| Shaft 4 (Option 3): Land at Riverside Drive and Ham Street - construction and development                          |    |
| Shaft 4 (Option 3): Land at Riverside Drive and Ham Street - permanent assets only                                 |    |
| Shaft 5: Thames Young Mariners - construction and development                                                      | 3  |
| Shaft 5: Thames Young Mariners - permanent assets only                                                             |    |
| Shaft 6 (Option 1): Ham Lands, west of Riverside Drive - construction and development                              |    |
| Shaft 6 (Option 1): Ham Lands, west of Riverside Drive - permanent assets only                                     |    |
| Shaft 6 (Option 2): Meadlands School playing field - construction and development                                  |    |
| Shaft 6 (Option 2): Meadlands School playing field - permanent assets only                                         |    |
| Shaft 6 (Option 3): Land at Dukes Avenue - construction and development                                            |    |
| Shaft 6 (Option 3): Land at Dukes Avenue - permanent assets only                                                   |    |
| Shaft 6 (Option 4): Ham Green - construction and development                                                       |    |
| Shaft 6 (Option 4): Ham Green - permanent assets only                                                              |    |
| Shaft 6 (Option 5): Land adjacent to Thamesgate Close - construction and development                               |    |
| Shaft 6 (Option 5): Land adjacent to Thamesgate Close - permanent assets only                                      |    |
| Outfall and abstraction facility site south of Burnell Avenue - construction and development                       |    |
| Outfall and abstraction facility site south of Burnell Avenue - permanent assets only                              |    |
| Thames Lee Tunnel Connection (Option 1): Land south of Northweald Lane - construction and development              |    |
| Thames Lee Tunnel Connection (Option 1): Land south of Northweald Lane - permanent assets only                     |    |
| Thames Lee Tunnel Connection (Option 2): Land west of Horsley Drive - construction and development                 |    |
| Thames Lee Tunnel Connection (Option 2): Land west of Horsley Drive - permanent assets only                        |    |
| Thames Lee Tunnel Connection (Option 3): Land at Tudor Drive - construction and development                        |    |
| Thames Lee Tunnel Connection (Option 3): Land at Tudor Drive - permanent assets only                               |    |
| Thames Lee Tunnel Connection (Option 4): Land at Barnfield Avenue - construction and development                   |    |
| Thames Lee Tunnel Connection (Option 4): Land at Barnfield Avenue - permanent assets only                          |    |