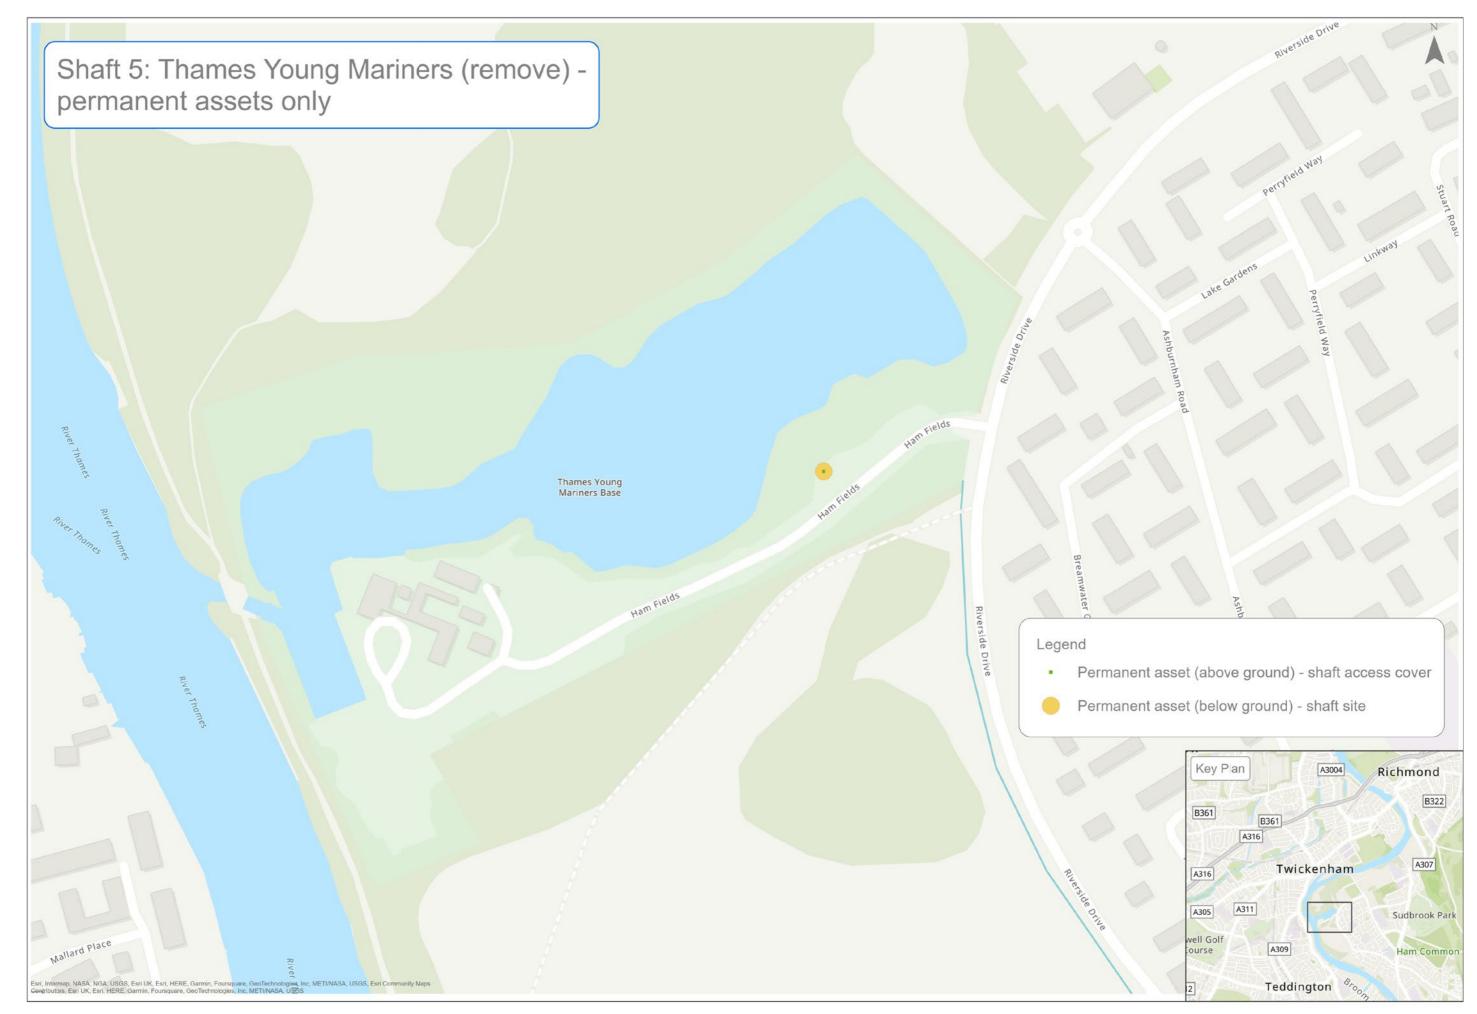

We've provided maps to indicate locations and to show the extent of the land we might need during construction. Additionally we also provide maps to show what the site may look like once construction is complete.

| Teddington DRA site options                                                                                        | (  |
|--------------------------------------------------------------------------------------------------------------------|----|
| Teddington DRA preferred sites and potential alignment                                                             | 7  |
| Mogden STW - construction and development                                                                          | 8  |
| Mogden STW - permanent assets only                                                                                 |    |
| Shaft 1 (Option 1): Northcote Recreation Ground - construction and development                                     | 10 |
| Shaft 1 (Option 1): Northcote Recreation Ground - permanent assets only                                            |    |
| Shaft 1 (Option 2): Ivybridge Retail Park car park north - construction and development                            |    |
| Shaft 1 (Option 2): Ivybridge Retail Park car park north - permanent assets only                                   |    |
| Shaft 1 (Option 3): Ivybridge Retail Park car park south - construction and development                            |    |
| Shaft 1 (Option 3): Ivybridge Retail Park car park south - permanent assets only                                   |    |
| Shaft 1 (Option 4): Land between Summerwood Road and Ivybridge Retail Park - construction and development          |    |
| Shaft 1 (Option 4): Land between Summerwood Road and Ivybridge Retail Park - permanent assets only                 |    |
| Shaft 2 (Option 1): Moormead and Bandy Recreation Ground central - construction and development                    |    |
| Shaft 2 (Option 1): Moormead and Bandy Recreation Ground central - permanent assets only                           |    |
| Shaft 2 (Option 2): Moormead and Bandy Recreation Ground central - construction and development                    | 20 |
| Shaft 2 (Option 2): Moormead and Bandy Recreation Ground central - permanent assets only                           |    |
| Shaft 3 (Option 1): Ham Street car park - construction and development                                             |    |
| Shaft 3 (Option 1): Ham Street car park - permanent assets only                                                    |    |
| Shaft 3 (Option 2): Land to the south of Ham Street car park and west of Ham Street - construction and development |    |
| Shaft 3 (Option 2): Land to the south of Ham Street car park and west of Ham Street - permanent assets only        |    |
| Shaft 4 (Option 1): Land to the west of Riverside Drive playground - construction and development                  |    |
| Shaft 4 (Option 1): Land to the west of Riverside Drive playground - permanent assets only                         |    |
| Shaft 4 (Option 2): Land at Ham Playing Fields car park - construction and development                             |    |
| Shaft 4 (Option 2): Land at Ham Playing Fields car park - permanent assets only                                    |    |
| Shaft 4 (Option 3): Land at Riverside Drive and Ham Street - construction and development                          |    |
| Shaft 4 (Option 3): Land at Riverside Drive and Ham Street - permanent assets only                                 |    |
| Shaft 5: Thames Young Mariners - construction and development                                                      | 3  |
| Shaft 5: Thames Young Mariners - permanent assets only                                                             |    |
| Shaft 6 (Option 1): Ham Lands, west of Riverside Drive - construction and development                              |    |
| Shaft 6 (Option 1): Ham Lands, west of Riverside Drive - permanent assets only                                     |    |
| Shaft 6 (Option 2): Meadlands School playing field - construction and development                                  |    |
| Shaft 6 (Option 2): Meadlands School playing field - permanent assets only                                         |    |
| Shaft 6 (Option 3): Land at Dukes Avenue - construction and development                                            |    |
| Shaft 6 (Option 3): Land at Dukes Avenue - permanent assets only                                                   |    |
| Shaft 6 (Option 4): Ham Green - construction and development                                                       |    |
| Shaft 6 (Option 4): Ham Green - permanent assets only                                                              |    |
| Shaft 6 (Option 5): Land adjacent to Thamesgate Close - construction and development                               |    |
| Shaft 6 (Option 5): Land adjacent to Thamesgate Close - permanent assets only                                      |    |
| Outfall and abstraction facility site south of Burnell Avenue - construction and development                       |    |
| Outfall and abstraction facility site south of Burnell Avenue - permanent assets only                              |    |
| Thames Lee Tunnel Connection (Option 1): Land south of Northweald Lane - construction and development              |    |
| Thames Lee Tunnel Connection (Option 1): Land south of Northweald Lane - permanent assets only                     |    |
| Thames Lee Tunnel Connection (Option 2): Land west of Horsley Drive - construction and development                 |    |
| Thames Lee Tunnel Connection (Option 2): Land west of Horsley Drive - permanent assets only                        |    |
| Thames Lee Tunnel Connection (Option 3): Land at Tudor Drive - construction and development                        |    |
| Thames Lee Tunnel Connection (Option 3): Land at Tudor Drive - permanent assets only                               |    |
| Thames Lee Tunnel Connection (Option 4): Land at Barnfield Avenue - construction and development                   |    |
| Thames Lee Tunnel Connection (Option 4): Land at Barnfield Avenue - permanent assets only                          |    |