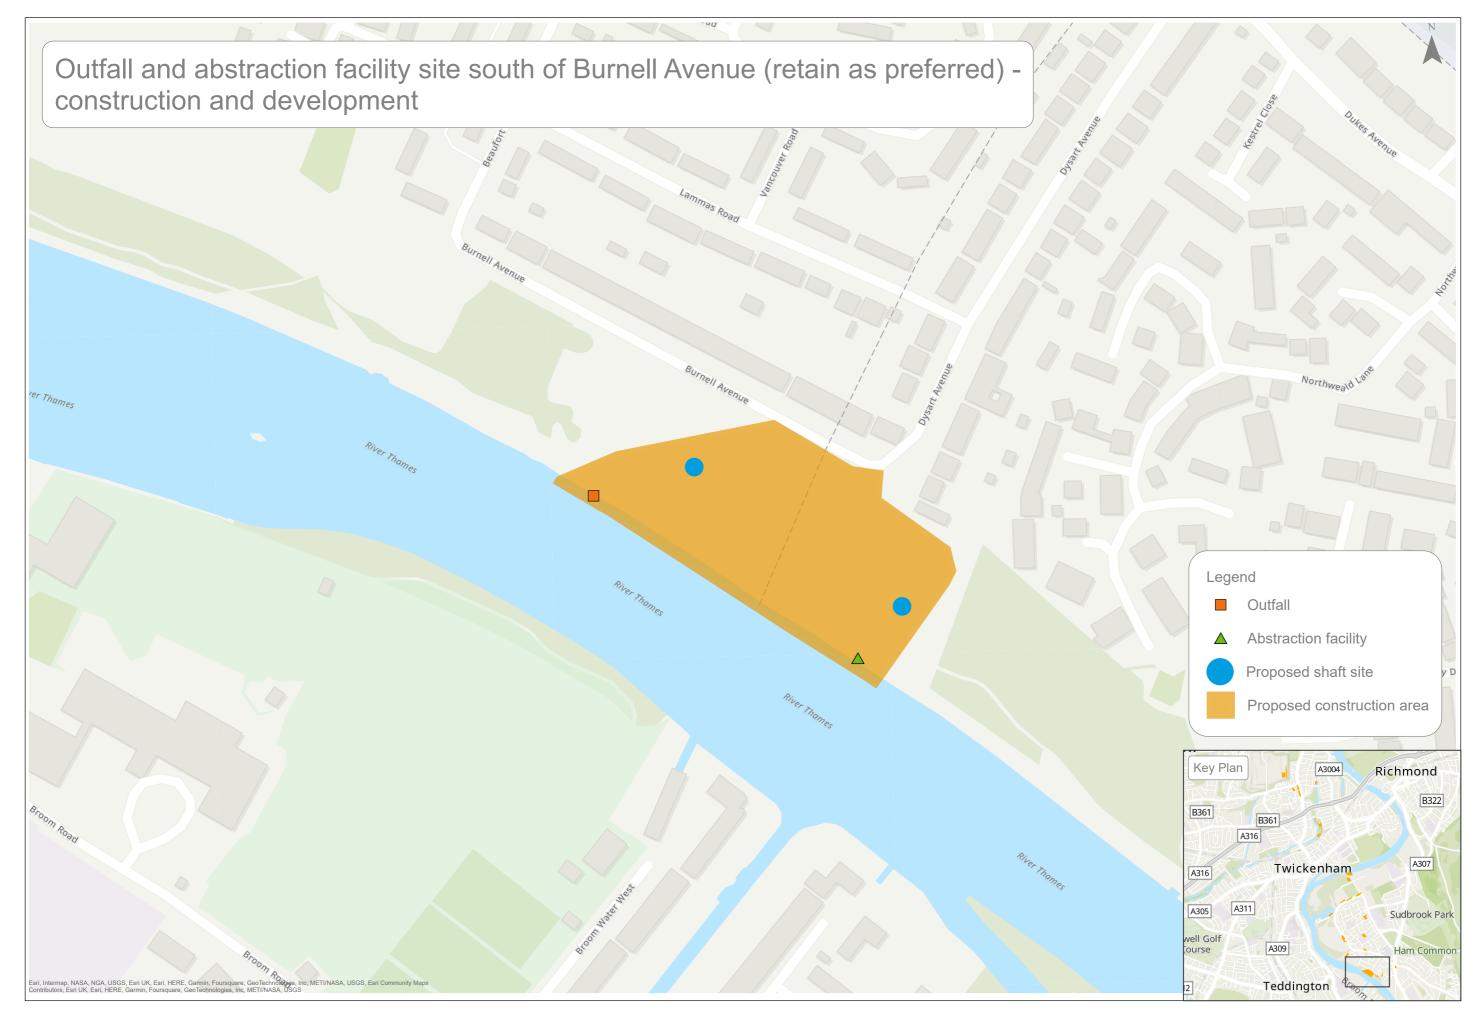

| Teddington DRA site options                                                                                        | (  |
|--------------------------------------------------------------------------------------------------------------------|----|
| Teddington DRA preferred sites and potential alignment                                                             | 7  |
| Mogden STW - construction and development                                                                          | 8  |
| Mogden STW - permanent assets only                                                                                 |    |
| Shaft 1 (Option 1): Northcote Recreation Ground - construction and development                                     | 10 |
| Shaft 1 (Option 1): Northcote Recreation Ground - permanent assets only                                            |    |
| Shaft 1 (Option 2): Ivybridge Retail Park car park north - construction and development                            |    |
| Shaft 1 (Option 2): Ivybridge Retail Park car park north - permanent assets only                                   |    |
| Shaft 1 (Option 3): Ivybridge Retail Park car park south - construction and development                            |    |
| Shaft 1 (Option 3): Ivybridge Retail Park car park south - permanent assets only                                   |    |
| Shaft 1 (Option 4): Land between Summerwood Road and Ivybridge Retail Park - construction and development          |    |
| Shaft 1 (Option 4): Land between Summerwood Road and Ivybridge Retail Park - permanent assets only                 |    |
| Shaft 2 (Option 1): Moormead and Bandy Recreation Ground central - construction and development                    |    |
| Shaft 2 (Option 1): Moormead and Bandy Recreation Ground central - permanent assets only                           |    |
| Shaft 2 (Option 2): Moormead and Bandy Recreation Ground central - construction and development                    | 20 |
| Shaft 2 (Option 2): Moormead and Bandy Recreation Ground central - permanent assets only                           |    |
| Shaft 3 (Option 1): Ham Street car park - construction and development                                             |    |
| Shaft 3 (Option 1): Ham Street car park - permanent assets only                                                    |    |
| Shaft 3 (Option 2): Land to the south of Ham Street car park and west of Ham Street - construction and development |    |
| Shaft 3 (Option 2): Land to the south of Ham Street car park and west of Ham Street - permanent assets only        |    |
| Shaft 4 (Option 1): Land to the west of Riverside Drive playground - construction and development                  |    |
| Shaft 4 (Option 1): Land to the west of Riverside Drive playground - permanent assets only                         |    |
| Shaft 4 (Option 2): Land at Ham Playing Fields car park - construction and development                             |    |
| Shaft 4 (Option 2): Land at Ham Playing Fields car park - permanent assets only                                    |    |
| Shaft 4 (Option 3): Land at Riverside Drive and Ham Street - construction and development                          |    |
| Shaft 4 (Option 3): Land at Riverside Drive and Ham Street - permanent assets only                                 |    |
| Shaft 5: Thames Young Mariners - construction and development                                                      | 3  |
| Shaft 5: Thames Young Mariners - permanent assets only                                                             |    |
| Shaft 6 (Option 1): Ham Lands, west of Riverside Drive - construction and development                              |    |
| Shaft 6 (Option 1): Ham Lands, west of Riverside Drive - permanent assets only                                     |    |
| Shaft 6 (Option 2): Meadlands School playing field - construction and development                                  |    |
| Shaft 6 (Option 2): Meadlands School playing field - permanent assets only                                         |    |
| Shaft 6 (Option 3): Land at Dukes Avenue - construction and development                                            |    |
| Shaft 6 (Option 3): Land at Dukes Avenue - permanent assets only                                                   |    |
| Shaft 6 (Option 4): Ham Green - construction and development                                                       |    |
| Shaft 6 (Option 4): Ham Green - permanent assets only                                                              |    |
| Shaft 6 (Option 5): Land adjacent to Thamesgate Close - construction and development                               |    |
| Shaft 6 (Option 5): Land adjacent to Thamesgate Close - permanent assets only                                      |    |
| Outfall and abstraction facility site south of Burnell Avenue - construction and development                       |    |
| Outfall and abstraction facility site south of Burnell Avenue - permanent assets only                              |    |
| Thames Lee Tunnel Connection (Option 1): Land south of Northweald Lane - construction and development              |    |
| Thames Lee Tunnel Connection (Option 1): Land south of Northweald Lane - permanent assets only                     |    |
| Thames Lee Tunnel Connection (Option 2): Land west of Horsley Drive - construction and development                 |    |
| Thames Lee Tunnel Connection (Option 2): Land west of Horsley Drive - permanent assets only                        |    |
| Thames Lee Tunnel Connection (Option 3): Land at Tudor Drive - construction and development                        |    |
| Thames Lee Tunnel Connection (Option 3): Land at Tudor Drive - permanent assets only                               |    |
| Thames Lee Tunnel Connection (Option 4): Land at Barnfield Avenue - construction and development                   |    |
| Thames Lee Tunnel Connection (Option 4): Land at Barnfield Avenue - permanent assets only                          |    |