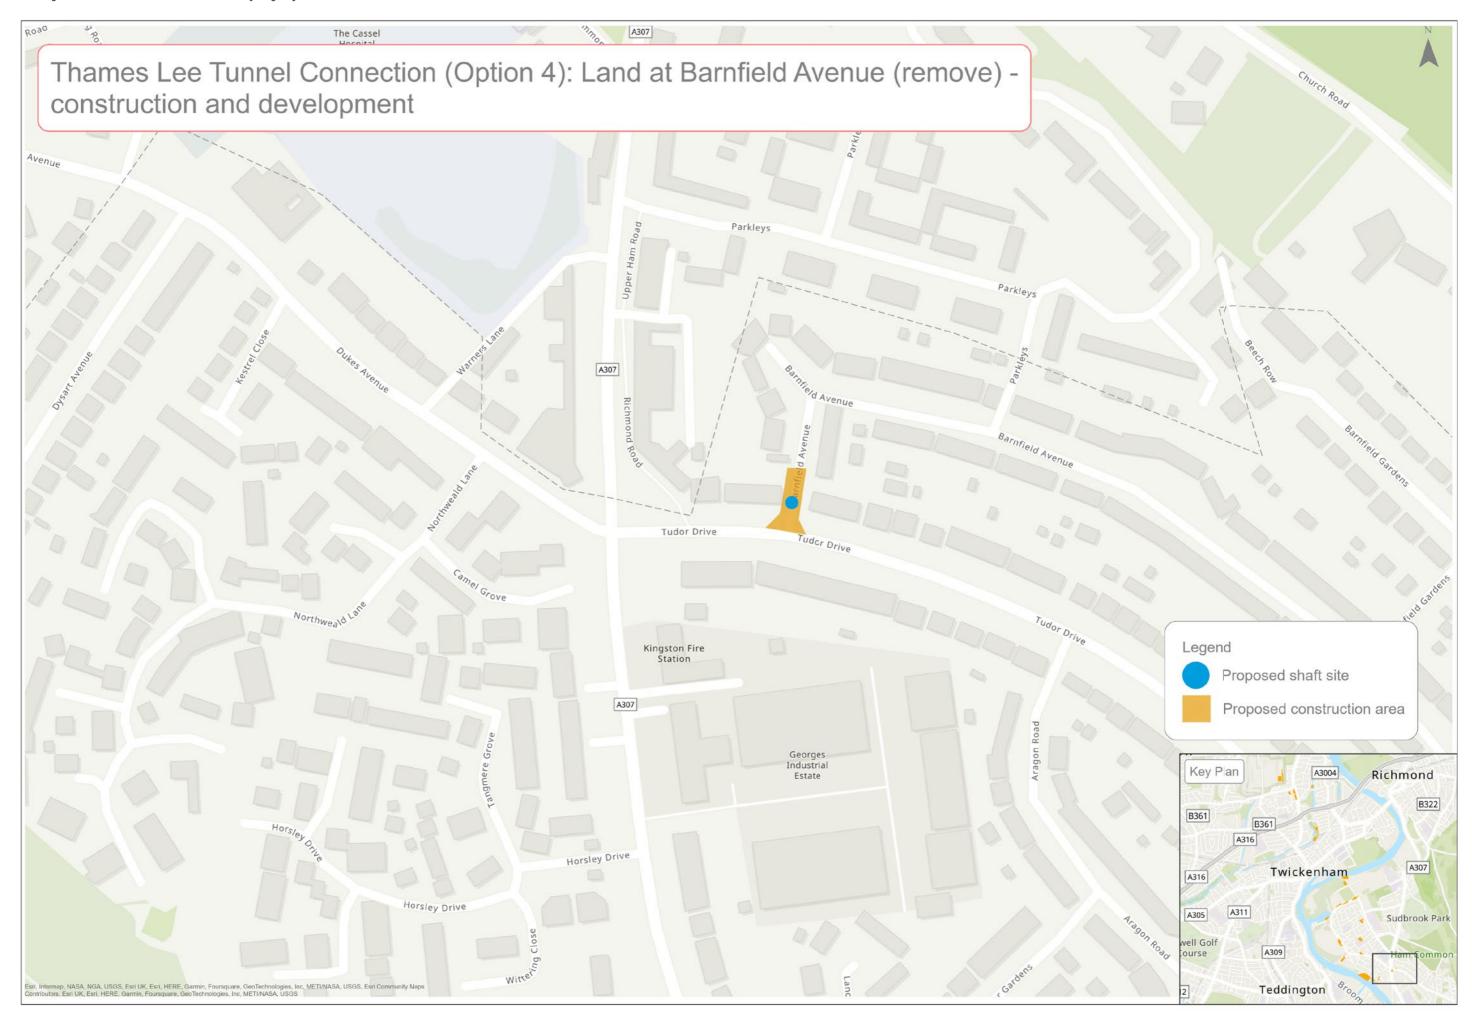

| Teddington DRA site options                                                                                        | (  |
|--------------------------------------------------------------------------------------------------------------------|----|
| Teddington DRA preferred sites and potential alignment                                                             | 7  |
| Mogden STW - construction and development                                                                          | 8  |
| Mogden STW - permanent assets only                                                                                 |    |
| Shaft 1 (Option 1): Northcote Recreation Ground - construction and development                                     | 10 |
| Shaft 1 (Option 1): Northcote Recreation Ground - permanent assets only                                            |    |
| Shaft 1 (Option 2): Ivybridge Retail Park car park north - construction and development                            |    |
| Shaft 1 (Option 2): Ivybridge Retail Park car park north - permanent assets only                                   |    |
| Shaft 1 (Option 3): Ivybridge Retail Park car park south - construction and development                            |    |
| Shaft 1 (Option 3): Ivybridge Retail Park car park south - permanent assets only                                   |    |
| Shaft 1 (Option 4): Land between Summerwood Road and Ivybridge Retail Park - construction and development          |    |
| Shaft 1 (Option 4): Land between Summerwood Road and Ivybridge Retail Park - permanent assets only                 |    |
| Shaft 2 (Option 1): Moormead and Bandy Recreation Ground central - construction and development                    |    |
| Shaft 2 (Option 1): Moormead and Bandy Recreation Ground central - permanent assets only                           |    |
| Shaft 2 (Option 2): Moormead and Bandy Recreation Ground central - construction and development                    | 20 |
| Shaft 2 (Option 2): Moormead and Bandy Recreation Ground central - permanent assets only                           |    |
| Shaft 3 (Option 1): Ham Street car park - construction and development                                             |    |
| Shaft 3 (Option 1): Ham Street car park - permanent assets only                                                    |    |
| Shaft 3 (Option 2): Land to the south of Ham Street car park and west of Ham Street - construction and development |    |
| Shaft 3 (Option 2): Land to the south of Ham Street car park and west of Ham Street - permanent assets only        |    |
| Shaft 4 (Option 1): Land to the west of Riverside Drive playground - construction and development                  |    |
| Shaft 4 (Option 1): Land to the west of Riverside Drive playground - permanent assets only                         |    |
| Shaft 4 (Option 2): Land at Ham Playing Fields car park - construction and development                             |    |
| Shaft 4 (Option 2): Land at Ham Playing Fields car park - permanent assets only                                    |    |
| Shaft 4 (Option 3): Land at Riverside Drive and Ham Street - construction and development                          |    |
| Shaft 4 (Option 3): Land at Riverside Drive and Ham Street - permanent assets only                                 |    |
| Shaft 5: Thames Young Mariners - construction and development                                                      | 3  |
| Shaft 5: Thames Young Mariners - permanent assets only                                                             |    |
| Shaft 6 (Option 1): Ham Lands, west of Riverside Drive - construction and development                              |    |
| Shaft 6 (Option 1): Ham Lands, west of Riverside Drive - permanent assets only                                     |    |
| Shaft 6 (Option 2): Meadlands School playing field - construction and development                                  |    |
| Shaft 6 (Option 2): Meadlands School playing field - permanent assets only                                         |    |
| Shaft 6 (Option 3): Land at Dukes Avenue - construction and development                                            |    |
| Shaft 6 (Option 3): Land at Dukes Avenue - permanent assets only                                                   |    |
| Shaft 6 (Option 4): Ham Green - construction and development                                                       |    |
| Shaft 6 (Option 4): Ham Green - permanent assets only                                                              |    |
| Shaft 6 (Option 5): Land adjacent to Thamesgate Close - construction and development                               |    |
| Shaft 6 (Option 5): Land adjacent to Thamesgate Close - permanent assets only                                      |    |
| Outfall and abstraction facility site south of Burnell Avenue - construction and development                       |    |
| Outfall and abstraction facility site south of Burnell Avenue - permanent assets only                              |    |
| Thames Lee Tunnel Connection (Option 1): Land south of Northweald Lane - construction and development              |    |
| Thames Lee Tunnel Connection (Option 1): Land south of Northweald Lane - permanent assets only                     |    |
| Thames Lee Tunnel Connection (Option 2): Land west of Horsley Drive - construction and development                 |    |
| Thames Lee Tunnel Connection (Option 2): Land west of Horsley Drive - permanent assets only                        |    |
| Thames Lee Tunnel Connection (Option 3): Land at Tudor Drive - construction and development                        |    |
| Thames Lee Tunnel Connection (Option 3): Land at Tudor Drive - permanent assets only                               |    |
| Thames Lee Tunnel Connection (Option 4): Land at Barnfield Avenue - construction and development                   |    |
| Thames Lee Tunnel Connection (Option 4): Land at Barnfield Avenue - permanent assets only                          |    |