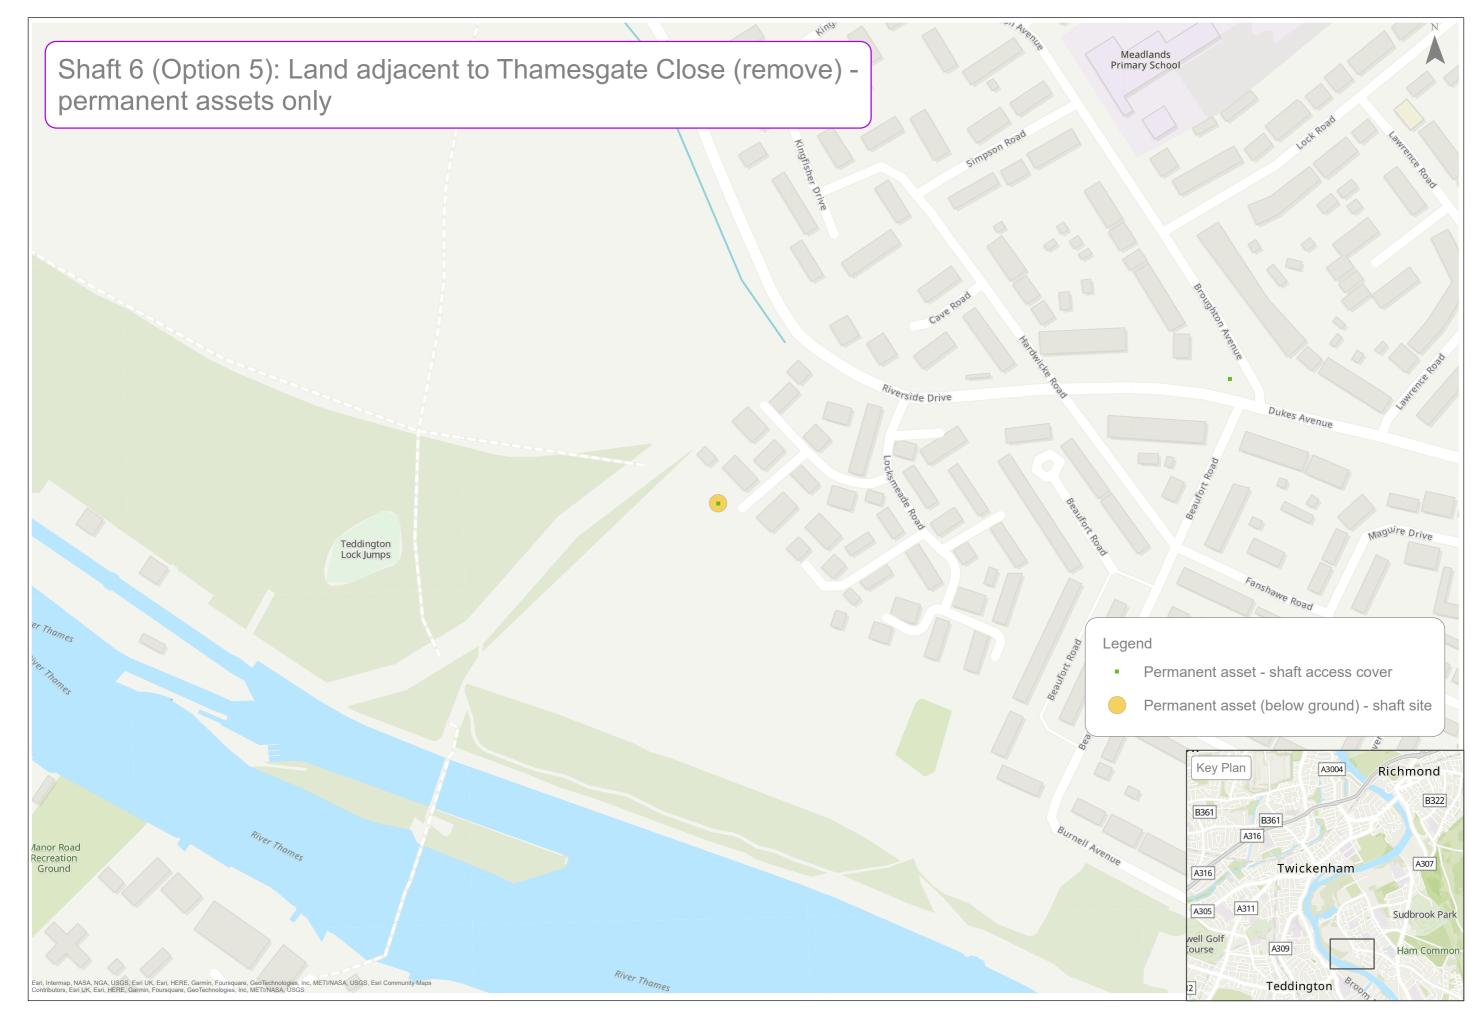

| Teddington DRA site options                                                                                        | (  |
|--------------------------------------------------------------------------------------------------------------------|----|
| Teddington DRA preferred sites and potential alignment                                                             | 7  |
| Mogden STW - construction and development                                                                          | 8  |
| Mogden STW - permanent assets only                                                                                 |    |
| Shaft 1 (Option 1): Northcote Recreation Ground - construction and development                                     | 10 |
| Shaft 1 (Option 1): Northcote Recreation Ground - permanent assets only                                            |    |
| Shaft 1 (Option 2): Ivybridge Retail Park car park north - construction and development                            |    |
| Shaft 1 (Option 2): Ivybridge Retail Park car park north - permanent assets only                                   |    |
| Shaft 1 (Option 3): Ivybridge Retail Park car park south - construction and development                            |    |
| Shaft 1 (Option 3): Ivybridge Retail Park car park south - permanent assets only                                   |    |
| Shaft 1 (Option 4): Land between Summerwood Road and Ivybridge Retail Park - construction and development          |    |
| Shaft 1 (Option 4): Land between Summerwood Road and Ivybridge Retail Park - permanent assets only                 |    |
| Shaft 2 (Option 1): Moormead and Bandy Recreation Ground central - construction and development                    |    |
| Shaft 2 (Option 1): Moormead and Bandy Recreation Ground central - permanent assets only                           |    |
| Shaft 2 (Option 2): Moormead and Bandy Recreation Ground central - construction and development                    | 20 |
| Shaft 2 (Option 2): Moormead and Bandy Recreation Ground central - permanent assets only                           |    |
| Shaft 3 (Option 1): Ham Street car park - construction and development                                             |    |
| Shaft 3 (Option 1): Ham Street car park - permanent assets only                                                    |    |
| Shaft 3 (Option 2): Land to the south of Ham Street car park and west of Ham Street - construction and development |    |
| Shaft 3 (Option 2): Land to the south of Ham Street car park and west of Ham Street - permanent assets only        |    |
| Shaft 4 (Option 1): Land to the west of Riverside Drive playground - construction and development                  |    |
| Shaft 4 (Option 1): Land to the west of Riverside Drive playground - permanent assets only                         |    |
| Shaft 4 (Option 2): Land at Ham Playing Fields car park - construction and development                             |    |
| Shaft 4 (Option 2): Land at Ham Playing Fields car park - permanent assets only                                    |    |
| Shaft 4 (Option 3): Land at Riverside Drive and Ham Street - construction and development                          |    |
| Shaft 4 (Option 3): Land at Riverside Drive and Ham Street - permanent assets only                                 |    |
| Shaft 5: Thames Young Mariners - construction and development                                                      | 3  |
| Shaft 5: Thames Young Mariners - permanent assets only                                                             |    |
| Shaft 6 (Option 1): Ham Lands, west of Riverside Drive - construction and development                              |    |
| Shaft 6 (Option 1): Ham Lands, west of Riverside Drive - permanent assets only                                     |    |
| Shaft 6 (Option 2): Meadlands School playing field - construction and development                                  |    |
| Shaft 6 (Option 2): Meadlands School playing field - permanent assets only                                         |    |
| Shaft 6 (Option 3): Land at Dukes Avenue - construction and development                                            |    |
| Shaft 6 (Option 3): Land at Dukes Avenue - permanent assets only                                                   |    |
| Shaft 6 (Option 4): Ham Green - construction and development                                                       |    |
| Shaft 6 (Option 4): Ham Green - permanent assets only                                                              |    |
| Shaft 6 (Option 5): Land adjacent to Thamesgate Close - construction and development                               |    |
| Shaft 6 (Option 5): Land adjacent to Thamesgate Close - permanent assets only                                      |    |
| Outfall and abstraction facility site south of Burnell Avenue - construction and development                       |    |
| Outfall and abstraction facility site south of Burnell Avenue - permanent assets only                              |    |
| Thames Lee Tunnel Connection (Option 1): Land south of Northweald Lane - construction and development              |    |
| Thames Lee Tunnel Connection (Option 1): Land south of Northweald Lane - permanent assets only                     |    |
| Thames Lee Tunnel Connection (Option 2): Land west of Horsley Drive - construction and development                 |    |
| Thames Lee Tunnel Connection (Option 2): Land west of Horsley Drive - permanent assets only                        |    |
| Thames Lee Tunnel Connection (Option 3): Land at Tudor Drive - construction and development                        |    |
| Thames Lee Tunnel Connection (Option 3): Land at Tudor Drive - permanent assets only                               |    |
| Thames Lee Tunnel Connection (Option 4): Land at Barnfield Avenue - construction and development                   |    |
| Thames Lee Tunnel Connection (Option 4): Land at Barnfield Avenue - permanent assets only                          |    |