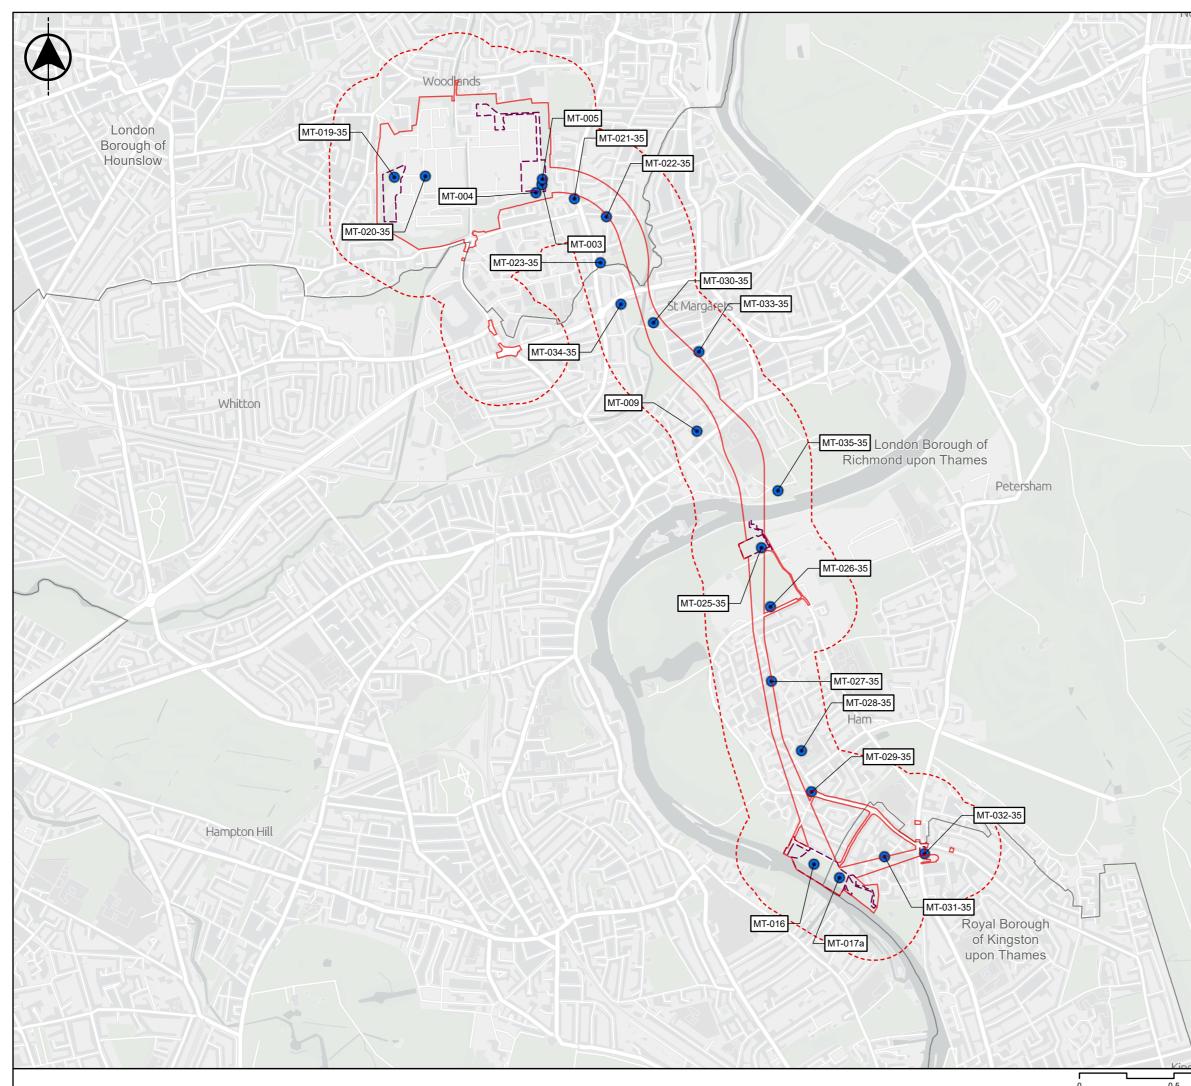

|           |                                                                                                           | Do not scale                    |                 |                           |                       |                            |                        |                      |                  |              |                        |                   |
|-----------|-----------------------------------------------------------------------------------------------------------|---------------------------------|-----------------|---------------------------|-----------------------|----------------------------|------------------------|----------------------|------------------|--------------|------------------------|-------------------|
|           |                                                                                                           | Location Map Scale: 1:1,000,000 |                 |                           |                       |                            |                        |                      |                  |              |                        |                   |
|           |                                                                                                           | ombe                            | e               |                           |                       |                            |                        |                      |                  | 1            |                        |                   |
|           |                                                                                                           | 3                               |                 |                           |                       |                            |                        |                      |                  |              |                        | X                 |
|           |                                                                                                           | L                               | SI              | ough                      | A                     |                            |                        | 10                   | ndo              | วท           |                        |                   |
|           |                                                                                                           | 72                              |                 | No.                       | 77                    | $\geq$                     | ৰূম                    | V                    |                  | 5            |                        | $\mathcal{I}_{-}$ |
|           |                                                                                                           | line                            |                 |                           | 5<                    |                            | $\leq$                 |                      |                  |              |                        | $\sim$            |
|           | 1 / 문                                                                                                     | kne                             | u               |                           |                       |                            |                        |                      |                  |              |                        |                   |
|           |                                                                                                           |                                 |                 |                           |                       |                            |                        |                      |                  |              |                        |                   |
|           | 1.11                                                                                                      |                                 |                 | Woki                      | ng                    |                            |                        |                      |                  |              |                        | 5                 |
|           | 1/                                                                                                        | DLOIC                           |                 |                           |                       |                            |                        |                      |                  |              |                        | S                 |
|           |                                                                                                           | sho<br>Leg                      |                 |                           | and                   |                            | 1                      |                      |                  |              |                        |                   |
|           | ЧЦ.                                                                                                       | Log                             |                 |                           | Order                 | r limits                   |                        |                      |                  |              |                        |                   |
|           |                                                                                                           |                                 |                 | Work                      |                       |                            |                        |                      |                  |              |                        |                   |
|           |                                                                                                           |                                 | ,               |                           |                       | nditions                   | s and                  | Cont                 | amina            | ated         | La                     | nd                |
|           |                                                                                                           | '                               |                 | study                     |                       |                            |                        |                      |                  |              |                        |                   |
|           |                                                                                                           | •                               |                 |                           |                       | restigati                  |                        |                      |                  |              |                        |                   |
|           |                                                                                                           |                                 |                 | Local                     | autho                 | ority dis                  | trict b                | ound                 | ary              |              |                        |                   |
|           |                                                                                                           |                                 |                 |                           |                       |                            |                        |                      |                  |              |                        |                   |
|           |                                                                                                           |                                 |                 |                           |                       |                            |                        |                      |                  |              |                        |                   |
|           |                                                                                                           |                                 |                 |                           |                       |                            |                        |                      |                  |              |                        |                   |
|           |                                                                                                           |                                 |                 |                           |                       |                            |                        |                      |                  |              |                        |                   |
|           |                                                                                                           |                                 |                 |                           |                       |                            |                        |                      |                  |              |                        |                   |
|           |                                                                                                           |                                 |                 |                           |                       |                            |                        |                      |                  |              |                        |                   |
|           |                                                                                                           |                                 |                 |                           |                       |                            |                        |                      |                  |              |                        |                   |
|           |                                                                                                           |                                 |                 |                           |                       |                            |                        |                      |                  |              |                        |                   |
|           |                                                                                                           |                                 |                 |                           |                       |                            |                        |                      |                  |              |                        |                   |
|           |                                                                                                           |                                 |                 |                           |                       |                            |                        |                      |                  |              |                        |                   |
|           |                                                                                                           |                                 |                 |                           |                       |                            |                        |                      |                  |              |                        |                   |
|           |                                                                                                           |                                 |                 |                           |                       |                            |                        |                      |                  |              |                        |                   |
|           |                                                                                                           |                                 |                 |                           |                       |                            |                        |                      |                  |              |                        |                   |
|           |                                                                                                           |                                 |                 |                           |                       |                            |                        |                      |                  |              |                        |                   |
|           |                                                                                                           |                                 |                 |                           |                       |                            |                        |                      |                  |              |                        |                   |
|           | 6 /                                                                                                       |                                 |                 |                           |                       |                            |                        |                      |                  |              |                        |                   |
|           |                                                                                                           |                                 |                 |                           |                       |                            |                        |                      |                  |              |                        |                   |
|           |                                                                                                           | Not                             | es              |                           |                       |                            |                        |                      |                  |              |                        |                   |
|           | 1                                                                                                         |                                 |                 |                           |                       |                            |                        |                      |                  |              |                        |                   |
|           |                                                                                                           |                                 |                 |                           |                       |                            |                        |                      |                  |              |                        |                   |
| Copyright |                                                                                                           |                                 |                 |                           |                       |                            |                        |                      |                  |              |                        |                   |
|           |                                                                                                           |                                 |                 |                           | r informa             | tion license               | d under                | the Ope              | n Gover          | nment        | Lice                   | nce v3.0          |
|           |                                                                                                           | Contain<br>Contain              | ns OS<br>ns dal | 6 data © C<br>ta from O   | Crown Co<br>S Zooms   | pyright and<br>tack, Sourc | l databa:<br>es: Esri, | se right :<br>TomTor | 2025<br>n, Garmi | n, FA        |                        |                   |
|           |                                                                                                           | USGS,                           | © Op            | penStreet                 | Map con               | tributors, an              | nd the G               | IS User              | Commur           | nity         |                        |                   |
|           | 1                                                                                                         |                                 |                 |                           |                       |                            |                        |                      |                  |              |                        |                   |
|           | Current Revision Information<br>The draft Order limits and/or above ground sites illustrated on this plan |                                 |                 |                           |                       |                            |                        |                      |                  |              |                        |                   |
|           |                                                                                                           | includ<br>anticip               | es the          | ose area<br>at this st    | s in whi<br>tage to p | ch land, or<br>potentially | rights (               | over or              | under la         | and, a       | ire                    |                   |
|           |                                                                                                           | for the                         | TDF             | RA Projec                 | rt. '                 |                            |                        |                      |                  | ,<br>        | -                      | ,                 |
|           |                                                                                                           | $\vdash$                        |                 |                           |                       |                            |                        |                      |                  | -            | +                      |                   |
|           |                                                                                                           |                                 |                 |                           |                       |                            |                        |                      |                  |              | 1                      |                   |
|           | \                                                                                                         | C01<br>Rev S                    | A               | Authorised<br>Suitability |                       | epted for con:             | sultation              | JC<br>Authorised     | AS<br>Checked    | PG<br>Review | -                      | 5/06/2025<br>Date |
|           |                                                                                                           | Client                          |                 |                           |                       |                            |                        |                      |                  |              |                        |                   |
|           |                                                                                                           |                                 |                 |                           |                       | Than                       | nes                    |                      |                  |              |                        |                   |
|           | 1                                                                                                         |                                 |                 |                           |                       | Wat                        | er                     |                      |                  |              |                        |                   |
|           |                                                                                                           |                                 |                 |                           | V                     | <b>/</b>                   | ·/ -                   |                      |                  |              |                        |                   |
|           | APFP<br>N/A                                                                                               | Refe                            | rences:         |                           |                       |                            |                        | ference:<br>mpany    |                  | artn         | ers                    |                   |
|           |                                                                                                           | Site N                          | ame:            |                           |                       |                            |                        |                      |                  |              |                        |                   |
|           |                                                                                                           | N/A                             |                 |                           |                       |                            |                        |                      |                  |              |                        |                   |
|           |                                                                                                           | Projec                          |                 |                           |                       |                            |                        |                      |                  |              | _                      |                   |
|           | Ted<br>Title                                                                                              | ding                            | gton Di         | irect F                   | River Ab              | ostrac                     | tion                   |                      |                  |              |                        |                   |
|           | יסט חו                                                                                                    | יידוסע                          | ONS AN          |                           |                       | πνατ                       | FD                     | ΔN                   | ID I             |              |                        |                   |
|           | Y                                                                                                         |                                 |                 |                           |                       | OUND IN                    |                        |                      |                  |              |                        |                   |
|           |                                                                                                           | _                               |                 |                           |                       |                            |                        |                      |                  |              |                        |                   |
|           |                                                                                                           | Scale a 1:20,                   |                 |                           |                       |                            | Sheet<br>A3            | Size:                |                  |              | Statu<br>A             | s                 |
|           | Kilometres                                                                                                | Drawing                         | g Num           |                           | 12V T                 | EDD-M                      |                        | 1000                 | 130              |              | Rev<br>C0              |                   |
| 1         |                                                                                                           | . ບບສ0                          | いいい             | ·····                     |                       | الاا-ترت                   | LIN                    |                      |                  |              | $\mathbf{U}\mathbf{U}$ |                   |